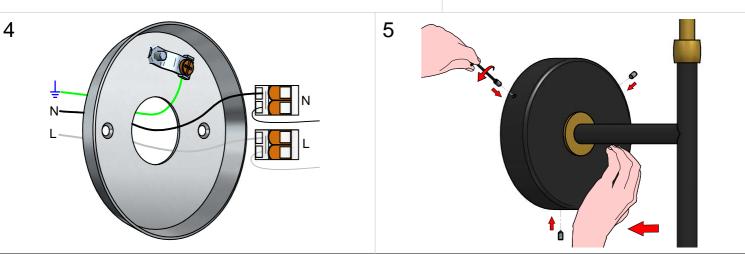

inter•lux INSTALLATION INSTRUCTIONS **GALASSIA** 2x DX 2x SX Baltimore, MD 21227 **GALASSIA** 1x Phone (410) 381-1497 WALL inter-lux.com E9557 E9558 E9559 **FAMILY** 2x DX 2x SX 1x E9557 E9558 E9559 WARNING: WARNING: WARNING: FAILURE TO COMPLY WITH THE INSTALLATION INSTRUCTIONS MAY READ ALL SAFETY INSTRUCTIONS INCLUDED WITH LUMINAIRE BEFORE INSTALLING LUMINAIRE. SAVE INSTRUCTIONS FOR FUTURE USE. INSTALL PRODUCT IN ACCORDANCE WITH LOCAL AND NATIONAL ELECTRICAL CODES BY A QUALIFIED ELECTRICIAN RESULT IN DEATH OR SEVERE INJURY. CAUTION: CAUTION: THIS IS AN ELECTRONIC DEVICE. CARE MUST BE TAKEN DURING STORAGE AND HANDLING. STORE IN A CLEAN, COOL AND DRY LOCATION. ELECTROSTATIC DISCHARGE (ESD) CAN HARM THIS PRODUCT. AVOID STATIC DISCHARGE WHILE HANDLING THIS PRODUCT. INTER-LUX IS NOT RESPONSIBLE FOR THE STRUCTURAL INTEGRITY OF THE BUILDING TO SUPPORT THE LUMINAIRE. ADDITIONAL BACKING MAY BE REQUIRED. LOCATE AND REVIEW ANY CONTRUCTION PLANS AND INTER-LUX RECORD DRAWINGS FOR ALL FIXTURE RUNS. IT IS RECOMMENDED TO LOCARE AND LAY OUT ALL COMPONENTS FOR EACH FIXTURE "RUN". A FIXTURE RUN TIPICALLY CONSISTS OF JOINERS, LENGHTS OF HOUSING, AND ENDCAPS. BE SURE TO IDENTIFY ALL CORRECT LENGHTS FOR EACH FIXTURE RUN. 2 3 LONG SCREW SHORT SCREW TOOL NOT INCLUDED J-BOX NOT INCLUDED TOOL NOT INCLUDED -5 4