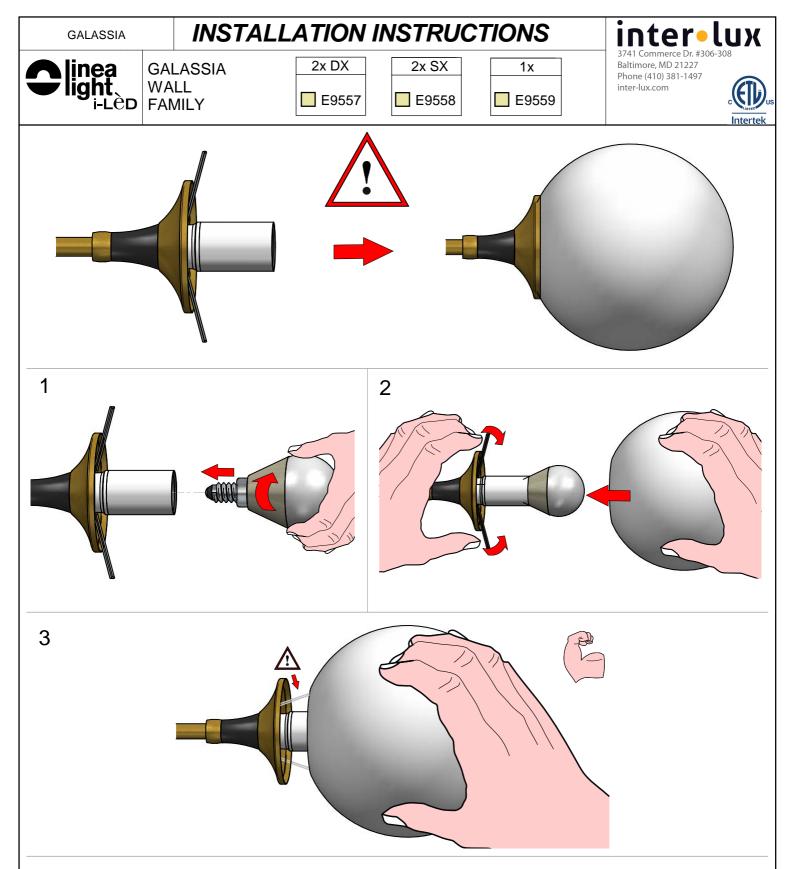

inter•lux INSTALLATION INSTRUCTIONS **GALASSIA** 2x DX 2x SX Baltimore, MD 21227 **GALASSIA** 1x Phone (410) 381-1497 WALL inter-lux.com E9557 E9558 E9559 **FAMILY** 2x DX 2x SX 1x E9557 E9558 E9559 WARNING: WARNING: WARNING: FAILURE TO COMPLY WITH THE INSTALLATION INSTRUCTIONS MAY READ ALL SAFETY INSTRUCTIONS INCLUDED WITH LUMINAIRE BEFORE INSTALLING LUMINAIRE. SAVE INSTRUCTIONS FOR FUTURE USE. INSTALL PRODUCT IN ACCORDANCE WITH LOCAL AND NATIONAL ELECTRICAL CODES BY A QUALIFIED ELECTRICIAN RESULT IN DEATH OR SEVERE INJURY. CAUTION: CAUTION: THIS IS AN ELECTRONIC DEVICE. CARE MUST BE TAKEN DURING STORAGE AND HANDLING. STORE IN A CLEAN, COOL AND DRY LOCATION. ELECTROSTATIC DISCHARGE (ESD) CAN HARM THIS PRODUCT. AVOID STATIC DISCHARGE WHILE HANDLING THIS PRODUCT. INTER-LUX IS NOT RESPONSIBLE FOR THE STRUCTURAL INTEGRITY OF THE BUILDING TO SUPPORT THE LUMINAIRE. ADDITIONAL BACKING MAY BE REQUIRED. LOCATE AND REVIEW ANY CONTRUCTION PLANS AND INTER-LUX RECORD DRAWINGS FOR ALL FIXTURE RUNS. IT IS RECOMMENDED TO LOCARE AND LAY OUT ALL COMPONENTS FOR EACH FIXTURE "RUN". A FIXTURE RUN TIPICALLY CONSISTS OF JOINERS, LENGHTS OF HOUSING, AND ENDCAPS. BE SURE TO IDENTIFY ALL CORRECT LENGHTS FOR EACH FIXTURE RUN. 2 3 LONG SCREW SHORT SCREW TOOL NOT INCLUDED J-BOX NOT INCLUDED TOOL NOT INCLUDED -5 4

# **MOUNTING INSTRUCTIONS**

### READ ALL OF THESE INSTRUCTIONS BEFORE INSTALLING FIXTURES

- · Keep all of the instructions for future reference
- · Turn off power before installing fixture
- · Installation is to be performed by a qualified electrician only
- · All installations must conform to the National Electrical Code as well as all local jurisdictional codes and regulations
- · Any modification of the luminaire will void any and all written or implied warranties
- The manufacture accepts no responsibility for damage to persons or property airing through improper use or installation