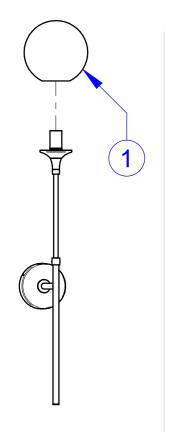

## **SPARE PARTS**

| Reference | Code         | Description |
|-----------|--------------|-------------|
| 1         | 103000023528 | Vetro       |

GALASSIA