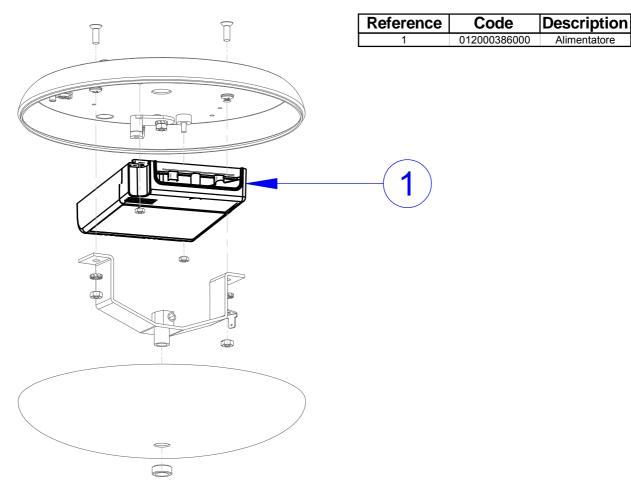

TION CODE BY A PERSON FAMILIAR WITH THE CONSTRUCTION AND OPERATION OF THE PRODUCT AND THE HAZARDS INVOLVED

### **MOUNTING INSTRUCTIONS**

READ ALL OF THESE INSTRUCTIONS BEFORE INSTALLING FIXTURES

- · Keep all of the instructions for future reference
- · Turn off power before installing fixture
- · Installation is to be performed by a qualified electrician only
- · All installations must conform to the National Electrical Code as well as all local jurisdictional codes and regulations
- · Any modification of the luminaire will void any and all written or implied warranties
- The manufacture accepts no responsibility for damage to persons or property airing through improper use or installation

CAMPANA

# **INSTALLATION INSTRUCTIONS**



CAMPANA PENDANT FAMILY









### **SPARE PARTS**



CAMPANA

# INSTALLATION INSTRUCTIONS



Baltimore, MD 21227 Phone (410) 381-1497 inter-lux.com