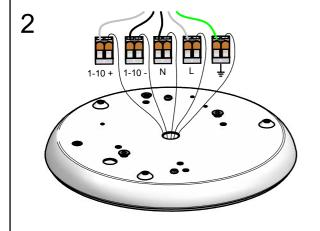

WITH LUMINAIRE BEFORE INSTALLING LUMINAIRE. SAVE INSTRUCTIONS FOR FUTURE USE.



#### CAUTION:

Inter-lux com

THIS IS AN ELECTRONIC DEVICE. CARE MUST BE TAKEN DURING STORAGE AND HANDLING. STORE IN A CLEAN, COOL AND DRY LOCATION. ELECTROSTATIC DISCHARGE (ESD) CAN HARM THIS PRODUCT. AVOID STATIC DISCHARGE WHILE HANDLING THIS PRODUCT.

#### CAUTION:

INTER-LUX IS NOT RESPONSIBLE FOR THE STRUCTURAL INTEGRITY OF THE BUILDING TO SUPPORT THE LUMINAIRE. ADDITIONAL BACKING MAY BE REQUIRED.

LOCATE AND REVIEW ANY CONTRUCTION PLANS AND INTER-LUX RECORD DRAWINGS FOR ALL FIXTURE RUNS. IT IS RECOMMENDED TO LOCARE AND LAY OUT ALL COMPONENTS FOR EACH FIXTURE "RUN". A FIXTURE RUN TIPICALLY CONSISTS OF JOINERS, LENGHTS OF HOUSING, AND ENDCAPS. BE SURE TO IDENTIFY ALL CORRECT LENGHTS FOR EACH FIXTURE RUN.









### INSTALLATION INSTRUCTIONS



**CAMPANA PENDANT FAMILY** 





















5







THIS PRODUCT MUST BE INSTALLED IN ACCORDANCE WITH THE APPLICABLE INSTALLATION CODE BY A PERSON FAMILIAR WITH THE CONSTRUCTION AND OPERATION OF THE PRODUCT AND THE HAZARDS INVOLVED

### **MOUNTING INSTRUCTIONS**

READ ALL OF THESE INSTRUCTIONS BEFORE INSTALLING FIXTURES

- · Keep all of the instructions for future reference
- · Turn off power before installing fixture
- · Installation is to be performed by a qualified electrician only
- · All installations must conform to the National Electrical Code as well as all local jurisdictional codes and regulations
- · Any modification of the luminaire will void any and all written or implied warranties
- The manufacture accepts no responsibility for