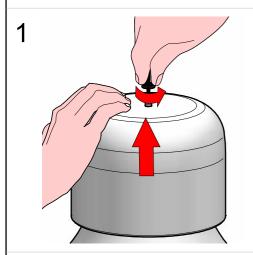

### **MOUNTING INSTRUCTIONS**

READ ALL OF THESE INSTRUCTIONS BEFORE INSTALLING FIXTURES

- · Keep all of the instructions for future reference
- · Turn off power before installing fixture
- · Installation is to be performed by a qualified electrician only
- · All installations must conform to the National Electrical Code as well as all local jurisdictional codes and regulations
- · Any modification of the luminaire will void any and all written or implied warranties
- The manufacture accepts no responsibility for damage to persons or property airing through improper use or installation