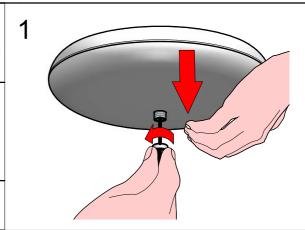

### **MOUNTING INSTRUCTIONS**

READ ALL OF THESE INSTRUCTIONS BEFORE INSTALLING FIXTURES

- · Keep all of the instructions for future reference
- · Turn off power before installing fixture
- · Installation is to be performed by a qualified electrician only
- · All installations must conform to the National Electrical Code as well as all local jurisdictional codes and regulations
- · Any modification of the luminaire will void any and all written or implied warranties
- The manufacture accepts no responsibility for damage to persons or property airing through improper use or installation