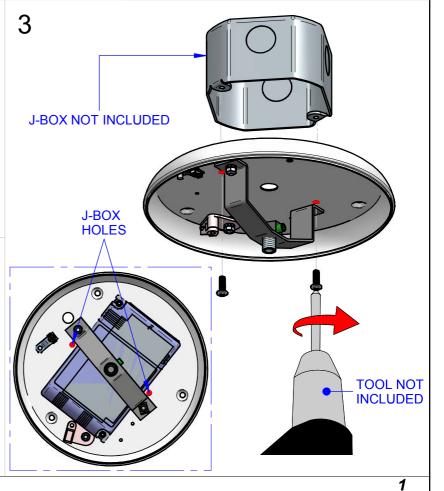

LUMINAIRE BEFORE INSTALLING LUMINAIRE. SAVE INSTRUCTIONS FOR FUTURE USE.



#### CAUTION:

Inter-lux com

THIS IS AN ELECTRONIC DEVICE. CARE MUST BE TAKEN DURING STORAGE AND HANDLING. STORE IN A CLEAN, COOL AND DRY LOCATION. ELECTROSTATIC DISCHARGE (ESD) CAN HARM THIS PRODUCT. AVOID STATIC DISCHARGE WHILE HANDLING THIS PRODUCT.

#### CAUTION:

INTER-LUX IS NOT RESPONSIBLE FOR THE STRUCTURAL INTEGRITY OF THE BUILDING TO SUPPORT THE LUMINAIRE. ADDITIONAL BACKING MAY BE REQUIRED.

LOCATE AND REVIEW ANY CONTRUCTION PLANS AND INTER-LUX RECORD DRAWINGS FOR ALL FIXTURE RUNS. IT IS RECOMMENDED TO LOCARE AND LAY OUT ALL COMPONENTS FOR EACH FIXTURE "RUN". A FIXTURE RUN TIPICALLY CONSISTS OF JOINERS, LENGHTS OF HOUSING, AND ENDCAPS. BE SURE TO IDENTIFY ALL CORRECT LENGHTS FOR EACH FIXTURE RUN.









### INSTALLATION INSTRUCTIONS



**CAMPANA PENDANT FAMILY** 





















5







THIS PRODUCT MUST BE INSTALLED IN ACCORDANCE WITH THE APPLICABLE INSTALLATION CODE BY A PERSON FAMILIAR WITH THE CONSTRUCTION AND OPERATION OF THE PRODUCT AND THE HAZARDS INVOLVED

### **MOUNTING INSTRUCTIONS**

READ ALL OF THESE INSTRUCTIONS BEFORE INSTALLING FIXTURES

- · Keep all of the instructions for future reference
- · Turn off power before installing fixture
- · Installation is to be performed by a qualified electrician only
- · All installations must conform to the National Electrical Code as well as all local jurisdictional codes and regulations
- · Any modification of the luminaire will void any and all written or implied warranties
- The manufacture accepts no responsibility for dama