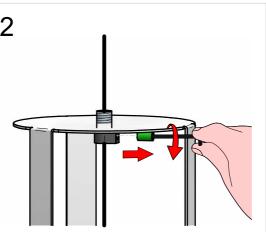

### **MOUNTING INSTRUCTIONS**

READ ALL OF THESE INSTRUCTIONS BEFORE INSTALLING FIXTURES

- · Keep all of the instructions for future reference
- · Turn off power before installing fixture
- · Installation is to be performed by a qualified electrician only
- · All installations must conform to the National Electrical Code as well as all local jurisdictional codes and regulations
- · Any modification of the luminaire will void any and all written or implied warranties
- The manufacture accepts no responsibility for damage to persons or property airing through improper use or installation