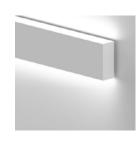

Direct/Indirect

Suspended

**Downlight Suspended** 

60 Linear Wall Mount **Direct or Indirect** 

100 Linear (4")

60 Linear Wall Mount Direct / Indirect

100 Linear

Recessed