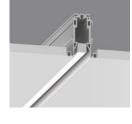

### Linear

20 Linear (0.7")

20 Linear Recessed

20 Linear Recessed - Flush

20 Linear Recessed - Regressed

ProTools 60 Linear (2.4")

ProTools 60 Linear

ProTools 60 Linear

ProTools 60 Linear

Downlight 6" - 12"

Recessed

**Downlight Recessed** 

ProTools 60 Linear **Wall Graze Recessed** 

ProTools 60 Linear **Perimeter Recessed** 

ProTools 60 Linear

**ProTools 60 Linear** 