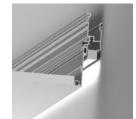

ProTools 60 Linear

Downlight 6" - 12"

Recessed

**Downlight Recessed** 

ProTools 60 Linear **Wall Graze Recessed** 

ProTools 60 Linear **Perimeter Recessed** 

ProTools 60 Linear

**ProTools 60 Linear** 

Direct/Indirect

Suspended

**Downlight Suspended** 

60 Linear Wall Mount **Direct or Indirect** 

100 Linear (4")

60 Linear Wall Mount Direct / Indirect

100 Linear

Recessed