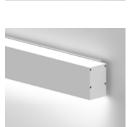

20 Linear Wand

ProTools 60 Linear Downlight **Surface Mount** 

**ProTools 60 Linear** Downlight 6" - 12" **Surface Mount** 

60 Linear (2.4")

60 Linear Suspended

Direct / Indirect

60 Linear

Surface