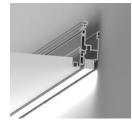

ProTools 60 Linear

Downlight 6" - 12"

Recessed

**Downlight Recessed** 

ProTools 60 Linear **Wall Graze Recessed** 

ProTools 60 Linear **Perimeter Recessed** 

ProTools 60 Linear

**ProTools 60 Linear** 

Direct/Indirect

Suspended

**Downlight Suspended** 

60 Linear Wall Mount **Direct or Indirect** 

100 Linear (4")

60 Linear Wall Mount Direct / Indirect

100 Linear

Recessed