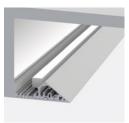

ProTools 60 Linear

Downlight 6" - 12"

Recessed

**Downlight Recessed** 

ProTools 60 Linear **Wall Graze Recessed** 

ProTools 60 Linear **Perimeter Recessed** 

ProTools 60 Linear

**ProTools 60 Linear** 

20 Linear Mini Z Cove

20 Linear Perimeter Flush Lens

20 Linear Perimeter Regressed Lens

ProTools 60 Linear **Perimeter Recessed** 

ProTools 60 Linear Wall Graze Recessed