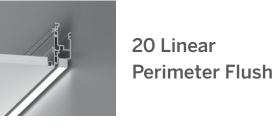

### Linear

20 Linear (0.7")

20 Linear Recessed

20 Linear Recessed - Flush

20 Linear Recessed - Regressed

ProTools 60 Linear (2.4")

ProTools 60 Linear

ProTools 60 Linear

20 Linear Mini Z Cove

20 Linear Perimeter Flush Lens

20 Linear Perimeter Regressed Lens

ProTools 60 Linear **Perimeter Recessed** 

ProTools 60 Linear Wall Graze Recessed