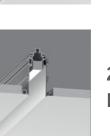

### Linear

20 Linear (0.7")

20 Linear Recessed

20 Linear Recessed - Flush

20 Linear Recessed - Regressed

ProTools 60 Linear (2.4")

ProTools 60 Linear

ProTools 60 Linear

ProTools 60 Linear

Downlight 6" - 12"

Recessed

**Downlight Recessed** 

ProTools 60 Linear **Wall Graze Recessed** 

ProTools 60 Linear **Perimeter Recessed** 

ProTools 60 Linear

**ProTools 60 Linear** 