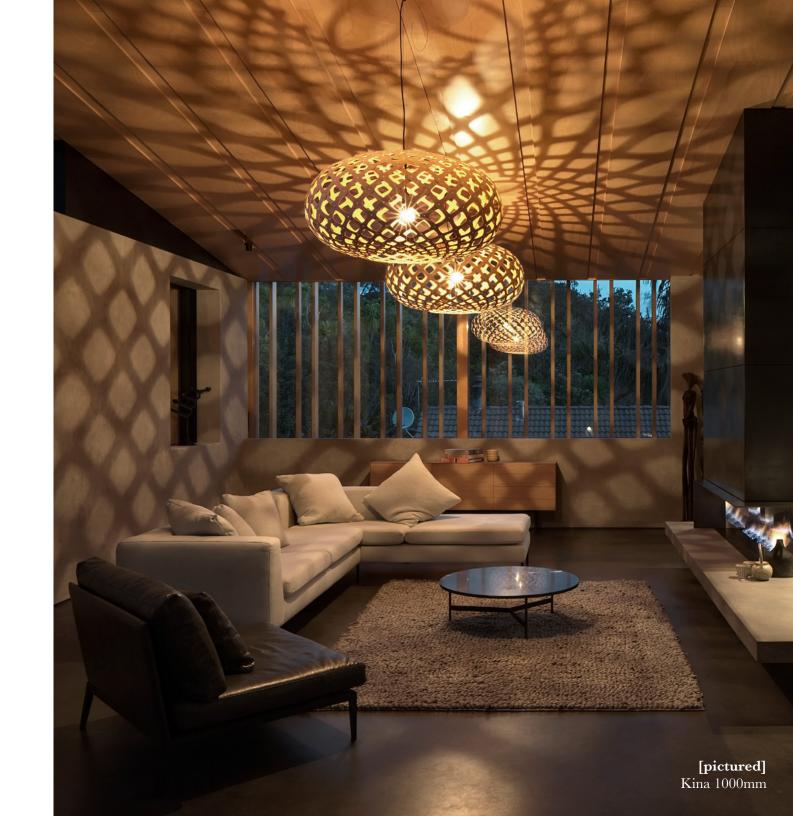

#### the KINA

Available in 5 sizes and 12 standard finish options. Custom colors available.

 440mm
 ||
 17"W x 8"H

 600mm
 ||
 24"W x 11"H

 800mm
 ||
 31"W x 15"H

 1000mm
 ||
 39"W x 17"H

 1400mm
 ||
 55"W x 26"H