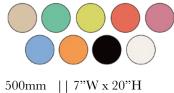

#### the HINAKI

Available in 3 sizes and 12 standard finish options. Custom colors available.

 500mm
 || 7"W x 20"H

 900mm
 || 13"W x 35"H

 1400mm
 || 20"W x 55"H