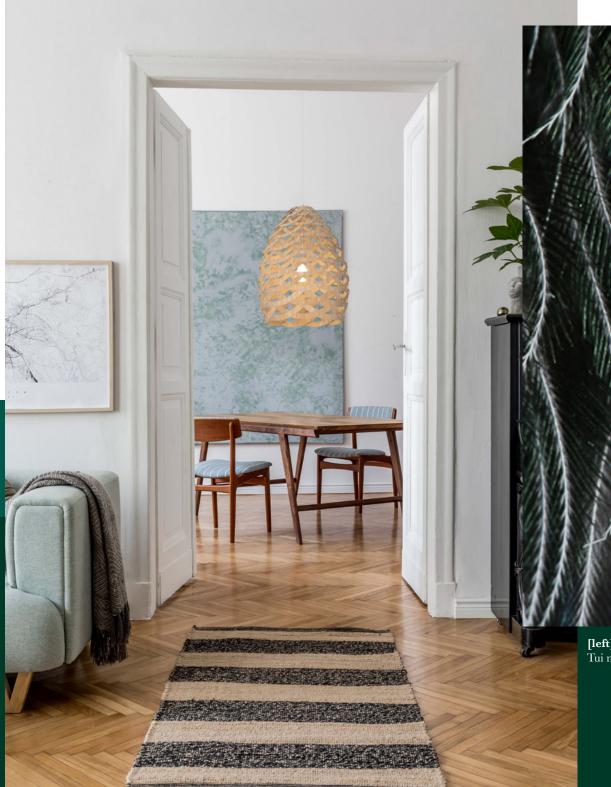

### the TUI

Available in 3 sizes and 12 standard finish options. Custom colors available.

small || 16"W x 20"H medium || 21"W x 27"H large || 30"W x 37"H

**[left]** Tui medium