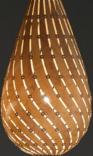

#### t h e EBB FAMILY

Available in 1 size and 1 bamboo finish option

[from left to right]

swell || 16"W x 64"H roll || 16"W x 64"H bounce || 16"W x 64"H drop || 16"W x 64"H

more info [swell fixture] more info [roll fixture] more info [bounce fixture] more info [drop fixture]