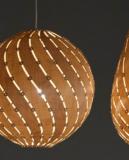

#### t h e EBB FAMILY

Available in 1 size and 1 bamboo finish option

[from left to right]

swell || 16"W x 64"H roll || 16"W x 64"H bounce || 16"W x 64"H drop || 16"W x 64"H

more info [swell fixture] more info [roll fixture] more info [bounce fixture] more info [drop fixture]