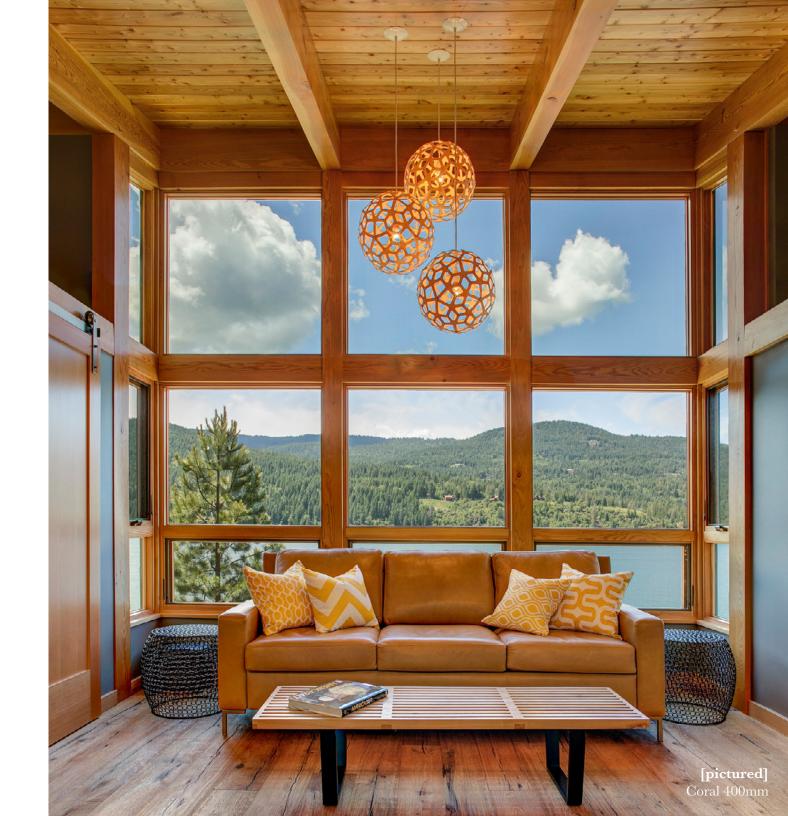

### the CORAL

Available in 6 sizes and 12 standard finish options. Custom colors available.

| 400mm  | dia: 16" |
|--------|----------|
| 600mm  | dia: 24" |
| 800mm  | dia: 31" |
| 1000mm | dia: 39" |
| 1200mm | dia: 47" |
| 1600mm | dia: 63" |