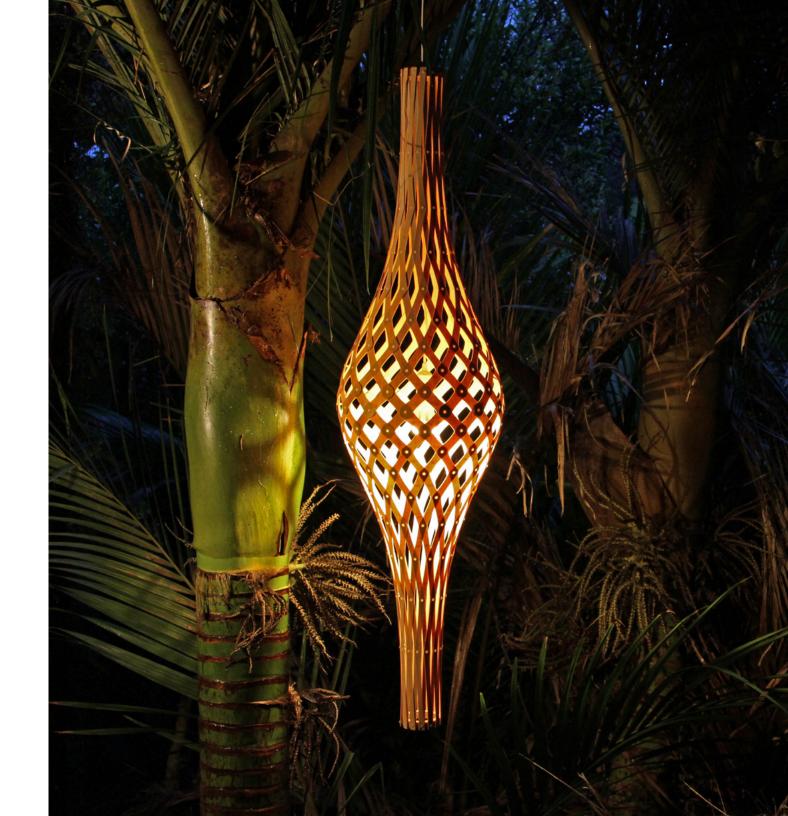

### the NIKAU

Available in 1 size and 12 standard finish options. Custom colors available.