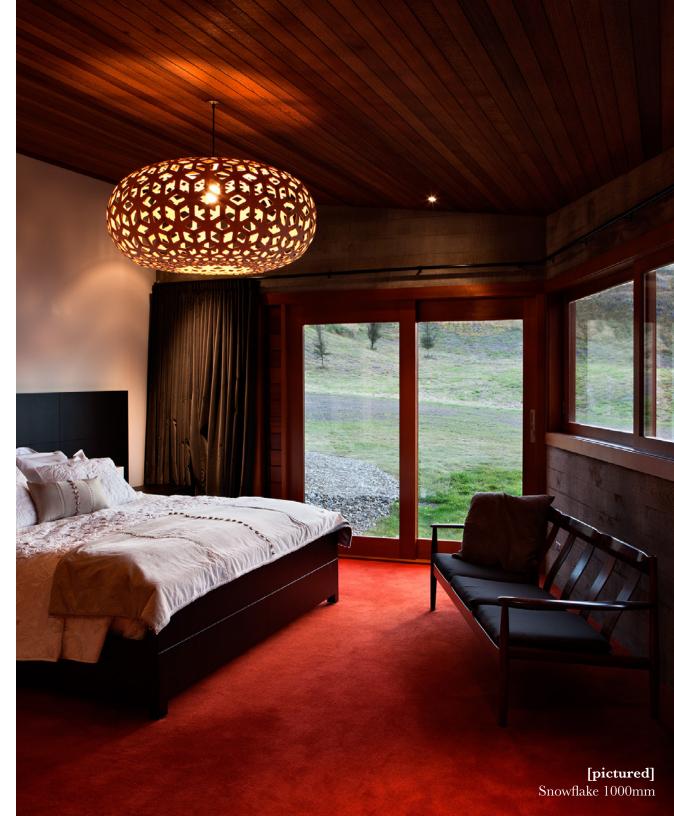

#### t h e SNOWFLAKE

Available in 3 sizes and 12 standard finish options. Custom colors available.

800mm || 31"W x 16"H 1000mm || 39"W x 20"H 1600mm || 63"W x 28"H