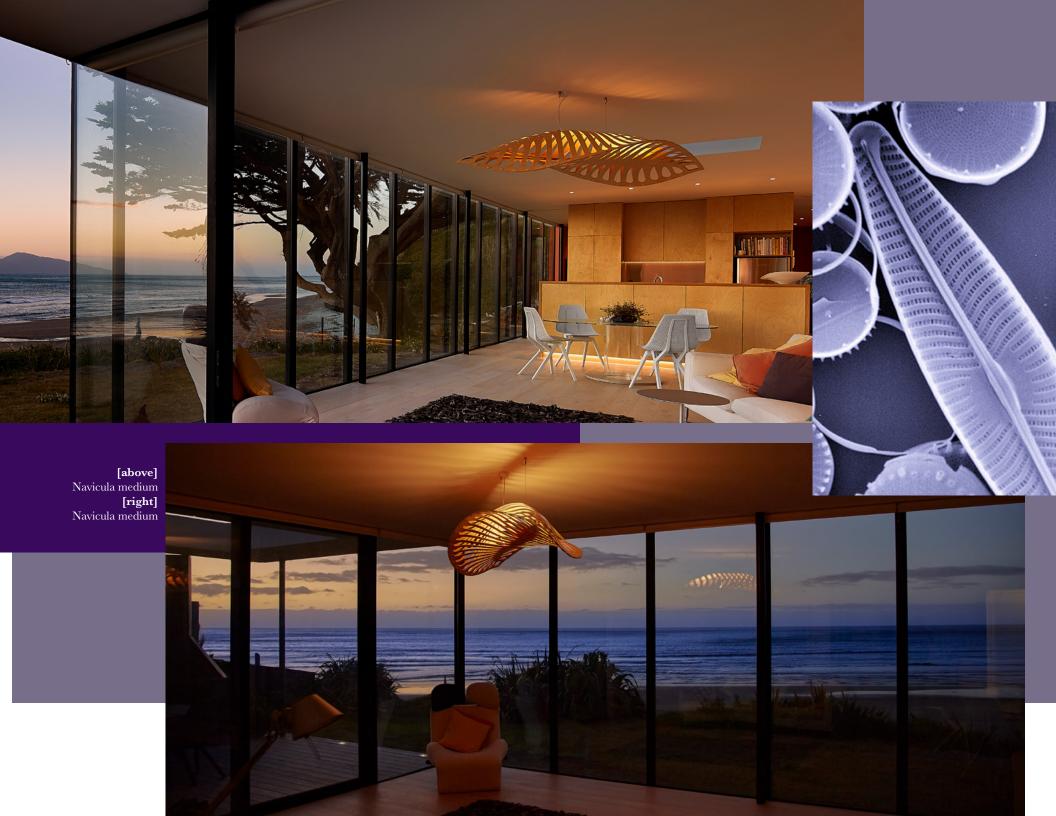

#### the NAVICULA

Available in 3 sizes and 12 standard finish options. Custom colors available.

small || 57"W x 8"H x 22"L medium || 77"W x 15"H x 35"L large || 98"W x 18"H x 39"L