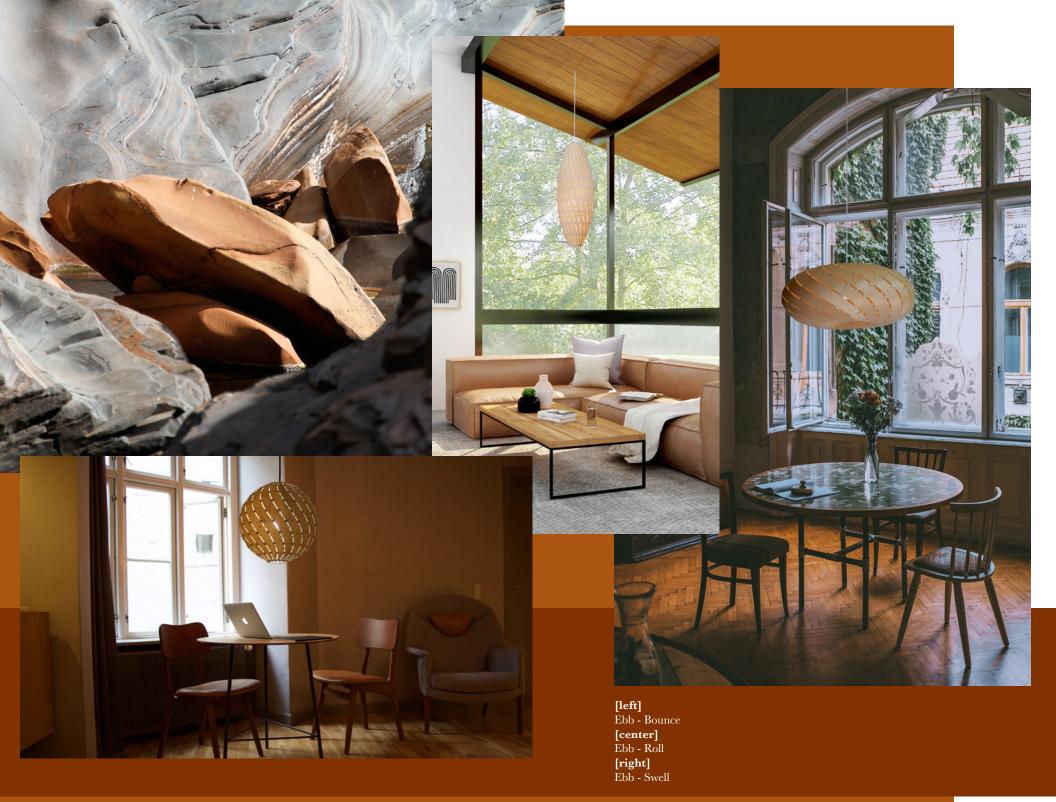

#### t h e EBB FAMILY

Available in 1 size and 1 bamboo finish option

[from left to right]

swell || 16"W x 64"H roll || 16"W x 64"H bounce || 16"W x 64"H drop || 16"W x 64"H

more info [swell fixture] more info [roll fixture] more info [bounce fixture] more info [drop fixture]