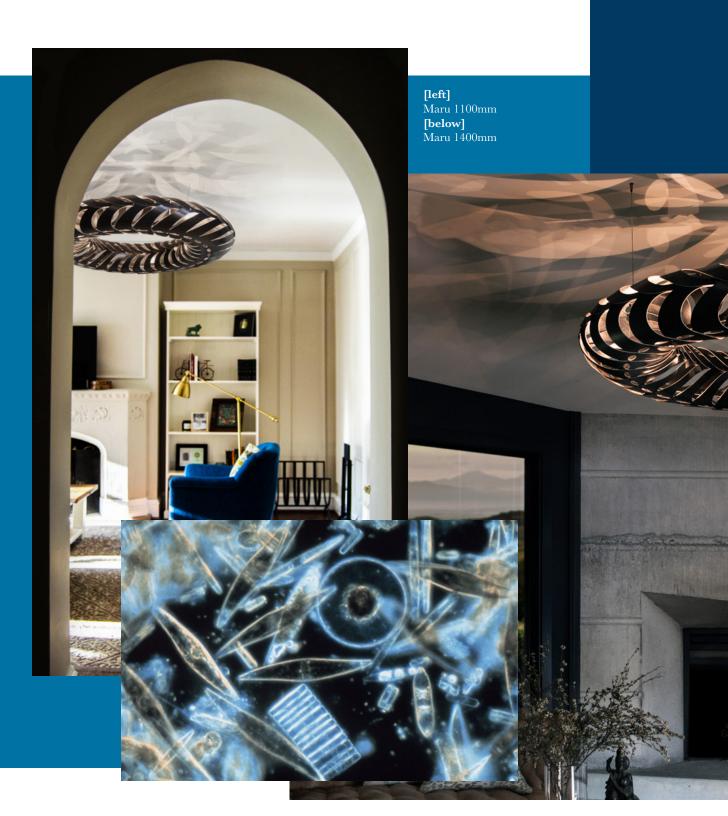

#### the MARU

Available in 2 sizes and 12 standard finish options. Custom colors available.

1100mm || 43"W x 8"H 1400mm || 55"W x 10"H

) david trubridge