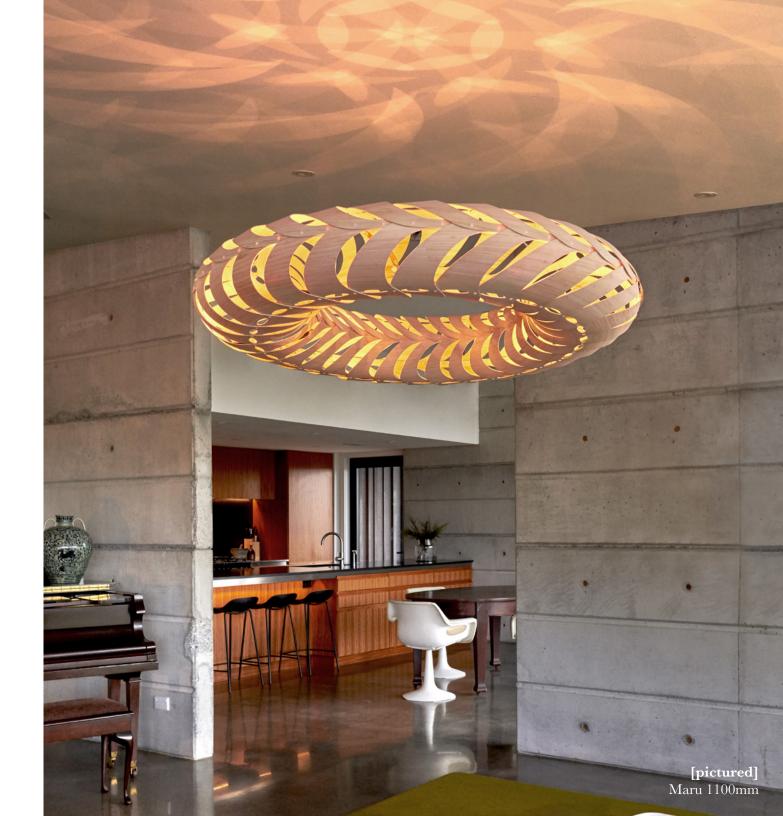

#### the MARU

Available in 2 sizes and 12 standard finish options. Custom colors available.

1100mm || 43"W x 8"H 1400mm || 55"W x 10"H

) david trubridge