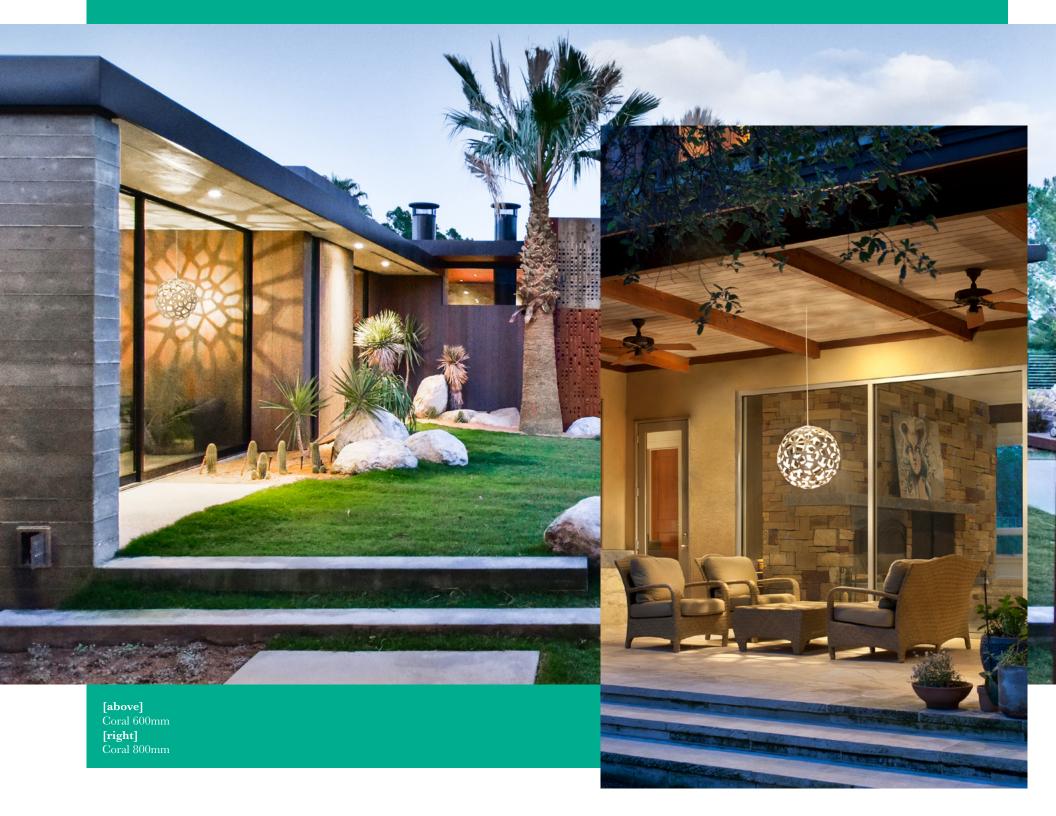

### the CORAL

Available in 6 sizes and 12 standard finish options. Custom colors available.

| 400mm  | dia: 16" |
|--------|----------|
| 600mm  | dia: 24" |
| 800mm  | dia: 31" |
| 1000mm | dia: 39" |
| 1200mm | dia: 47" |
| 1600mm | dia: 63" |

**[above]** Coral 600mm Coral 800mm