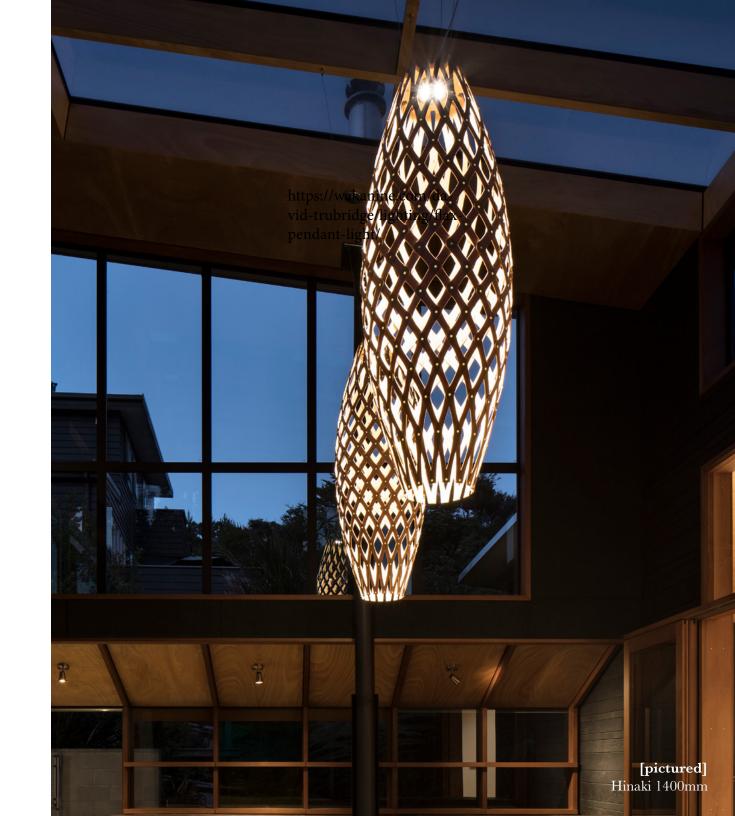

#### the HINAKI

Available in 3 sizes and 12 standard finish options. Custom colors available.

 500mm
 || 7"W x 20"H

 900mm
 || 13"W x 35"H

 1400mm
 || 20"W x 55"H