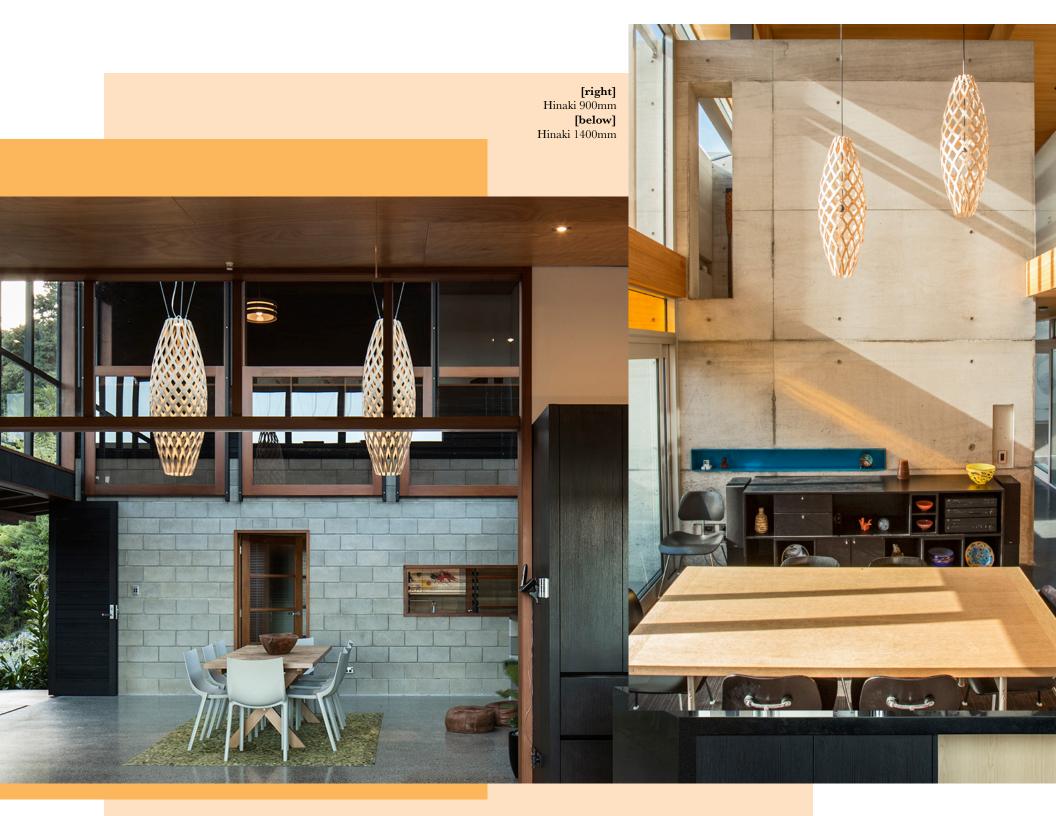

#### the HINAKI

Available in 3 sizes and 12 standard finish options. Custom colors available.

 500mm
 || 7"W x 20"H

 900mm
 || 13"W x 35"H

 1400mm
 || 20"W x 55"H