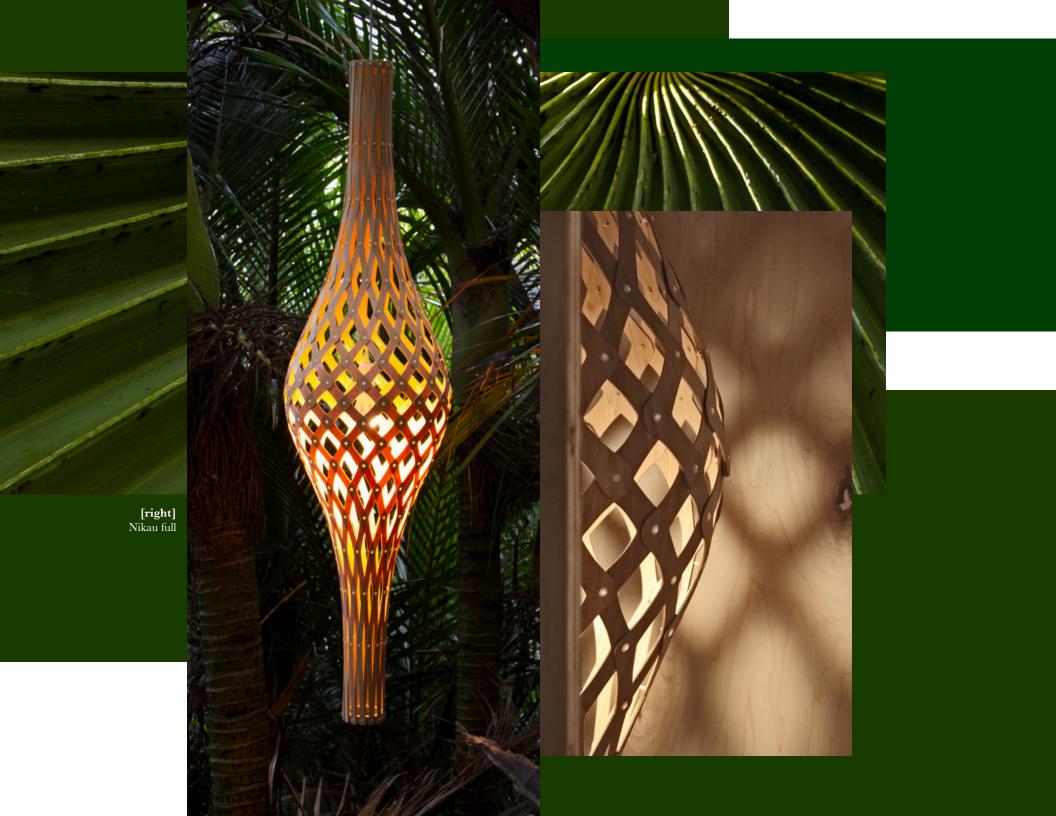

### the NIKAU

Available in 1 size and 12 standard finish options. Custom colors available.