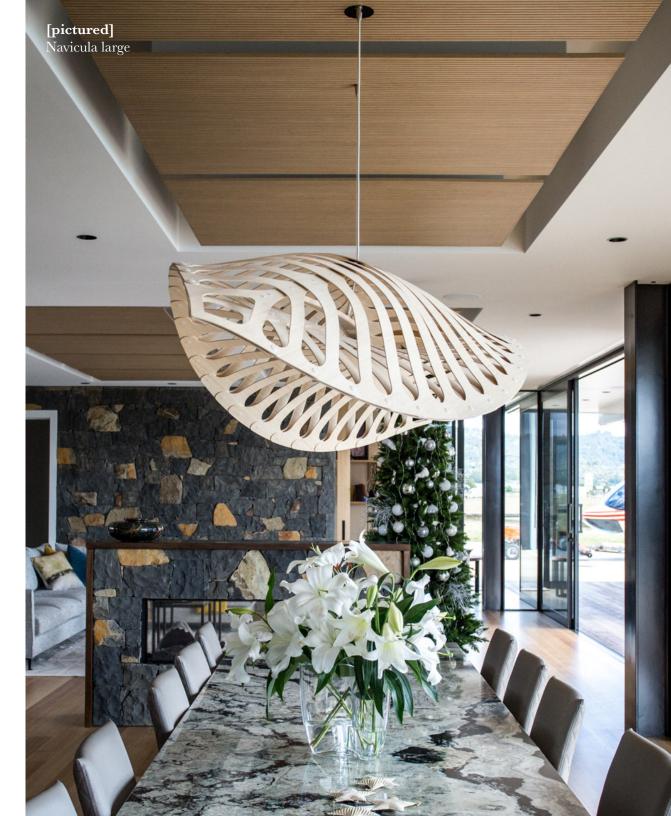

#### the NAVICULA

Available in 3 sizes and 12 standard finish options. Custom colors available.

small || 57"W x 8"H x 22"L medium || 77"W x 15"H x 35"L large || 98"W x 18"H x 39"L