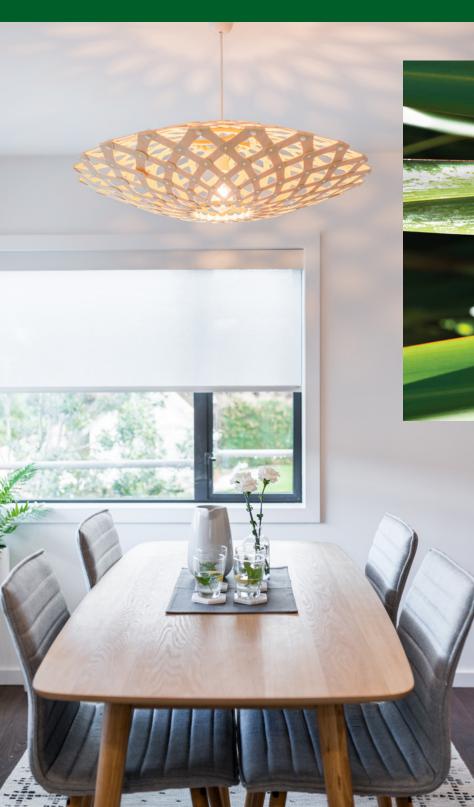

#### the FLAX

Available in 2 sizes and 12 standard finish options. Custom colors available.

800mm || 31"W x 9"H 1500mm || 59"W x 13"H

<u>more info</u>

#### ) david trubridge

**[left]** Flax 800mm **[above]** Flax 800mm