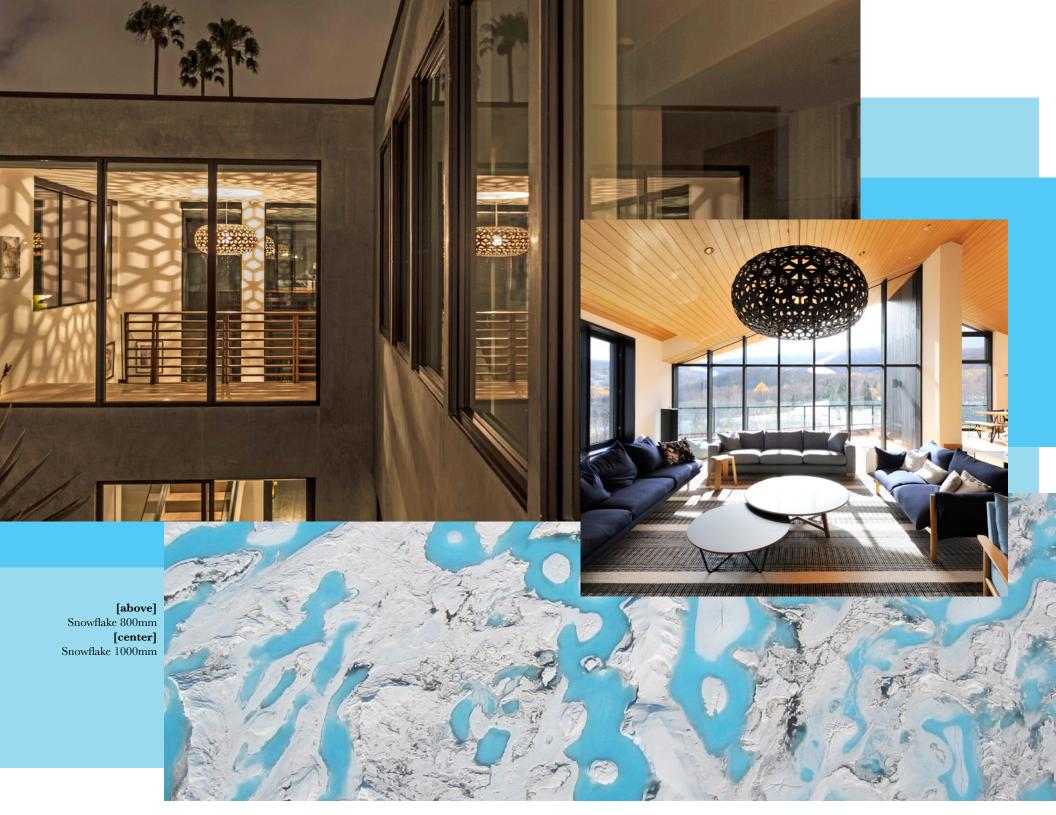

#### t h e SNOWFLAKE

Available in 3 sizes and 12 standard finish options. Custom colors available.

800mm || 31"W x 16"H 1000mm || 39"W x 20"H 1600mm || 63"W x 28"H