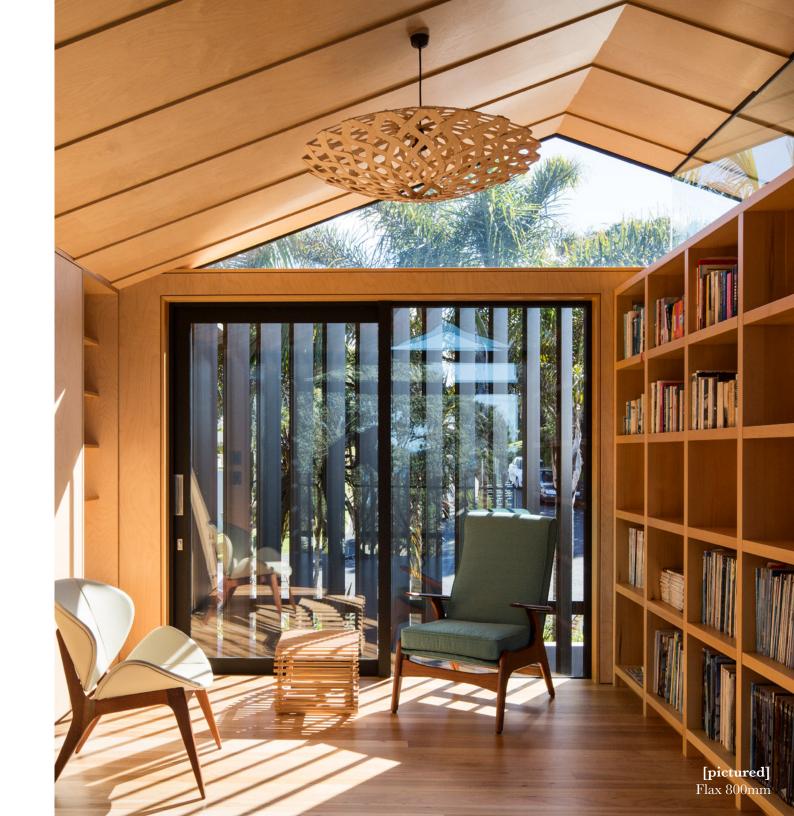

#### the FLAX

Available in 2 sizes and 12 standard finish options. Custom colors available.

800mm || 31"W x 9"H 1500mm || 59"W x 13"H

<u>more info</u>

#### ) david trubridge

**[left]** Flax 800mm **[above]** Flax 800mm