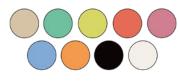

#### the KINA

Available in 5 sizes and 12 standard finish options. Custom colors available.

 440mm
 ||
 17"W x 8"H

 600mm
 ||
 24"W x 11"H

 800mm
 ||
 31"W x 15"H

 1000mm
 ||
 39"W x 17"H

 1400mm
 ||
 55"W x 26"H