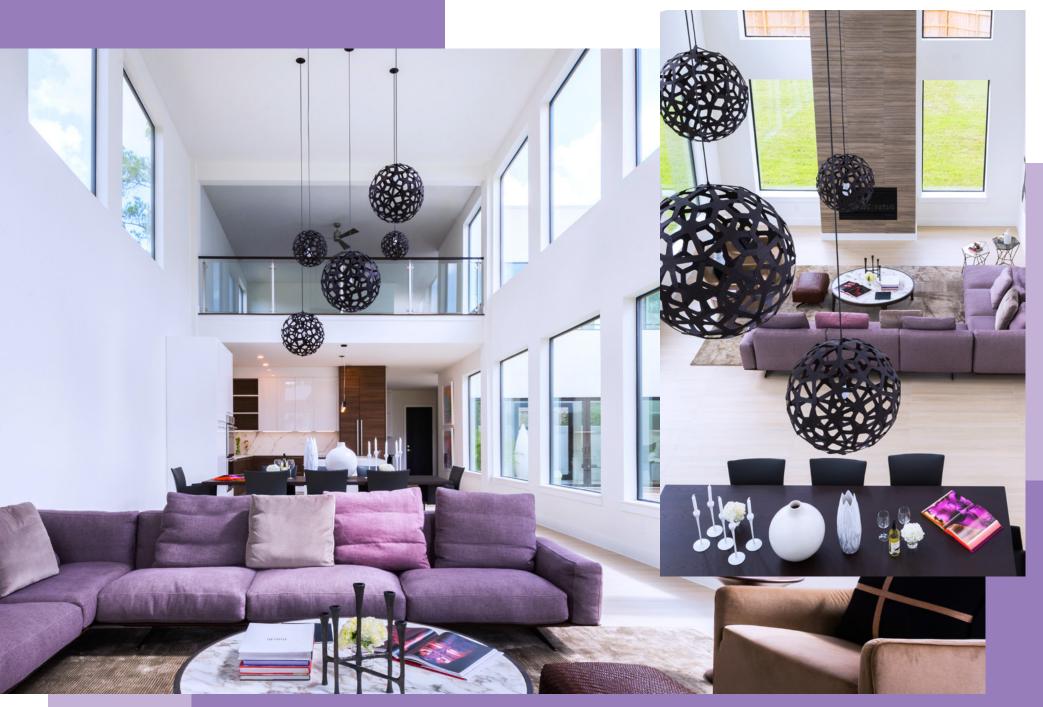

e thread that runs through his work is clear: he is deeply moved by nature, deeply respectful of the lessons we should learn from it and attentive to the aesthetics of the response that earlier societies have had in the face of it.

Countless influential international publications have featured Trubridge's iconic work, which ultimately launched the 'raw sophistication' design trend. In 2008, the French magazine Express listed him as one of the top 15 designers in the world.

"Bring nature indoors."

## r e s i d e n t i a l INSTALLATIONS

### the CORAL

Available in 6 sizes and 12 standard finish options. Custom colors available.



| 400mm  | dia: 16" |
|--------|----------|
| 600mm  | dia: 24" |
| 800mm  | dia: 31" |
| 1000mm | dia: 39" |
| 1200mm | dia: 47" |
| 1600mm | dia: 63" |







**[above]** Coral 600mm Coral 800mm



#### the FLAX

Available in 2 sizes and 12 standard finish options. Custom colors available.



800mm || 31"W x 9"H 1500mm || 59"W x 13"H

<u>more info</u>

#### ) david trubridge







**[left]** Flax 800mm **[above]** Flax 800mm

#### the HINAKI

Available in 3 sizes and 12 standard finish options. Custom colors available.



 500mm
 || 7"W x 20"H

 900mm
 || 13"W x 35"H

 1400mm
 || 20"W x 55"H







#### the KINA

Available in 5 sizes and 12 standard finish options. Custom colors available.



 440mm
 ||
 17"W x 8"H

 600mm
 ||
 24"W x 11"H

 800mm
 ||
 31"W x 15"H

 1000mm
 ||
 39"W x 17"H

 1400mm
 ||
 55"W x 26"H







#### the MARU

Available in 2 sizes and 12 standard finish options. Custom colors available.



1100mm || 43"W x 8"H 1400m