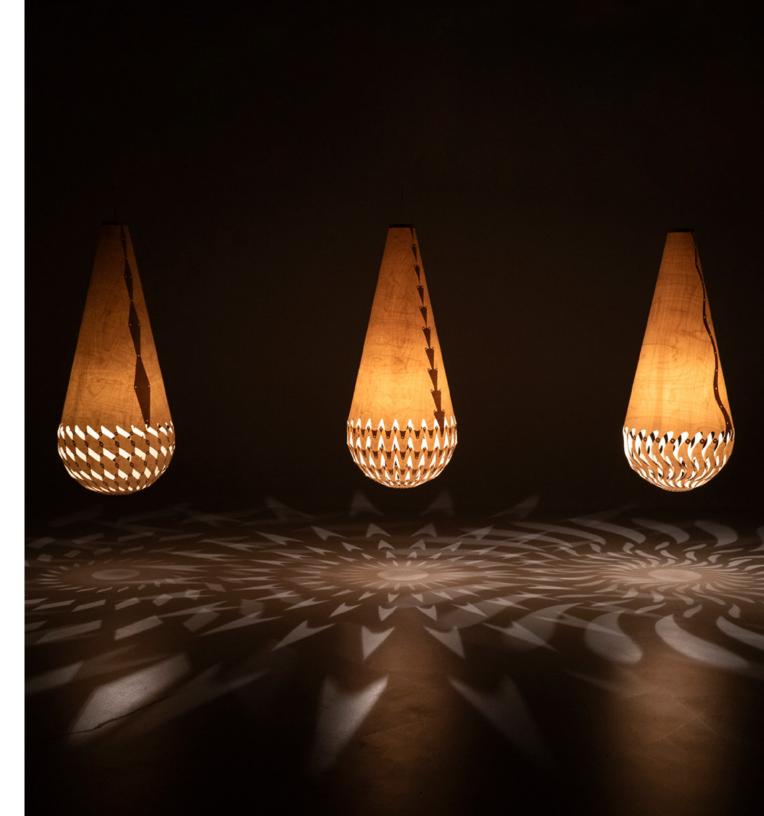

#### b a s k e t s OF **LIGHT**

Available in 1 size and 1 bamboo finish option

[from left to right]

crystal || 22.8"W x 55.12"H leaf || 22.8"W x 55.12"H wave || 22.8"W x 55.12"H

more info [crystal fixture] more info [leaf fixture] more info [wave fixture]