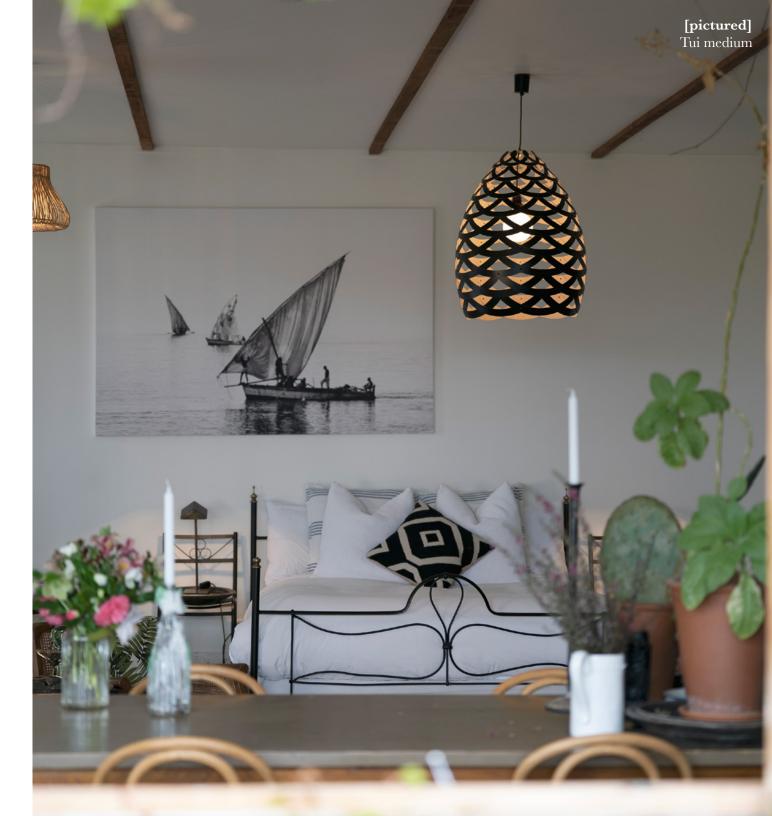

### the TUI

Available in 3 sizes and 12 standard finish options. Custom colors available.

small || 16"W x 20"H medium || 21"W x 27"H large || 30"W x 37"H

**[left]** Tui medium