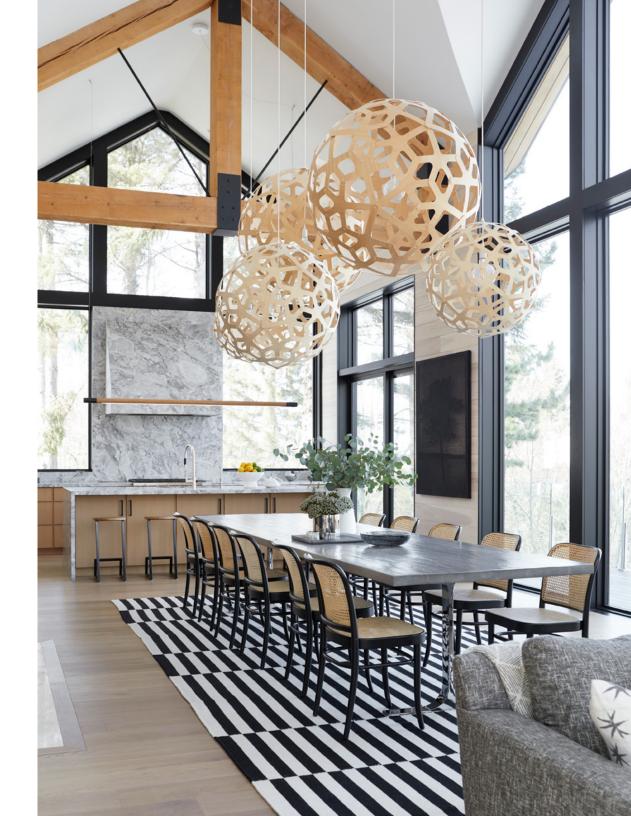

### the CORAL

Available in 6 sizes and 12 standard finish options. Custom colors available.

| 400mm  | dia: 16" |
|--------|----------|
| 600mm  | dia: 24" |
| 800mm  | dia: 31" |
| 1000mm | dia: 39" |
| 1200mm | dia: 47" |
| 1600mm | dia: 63" |

**[above]** Coral 600mm Coral 800mm