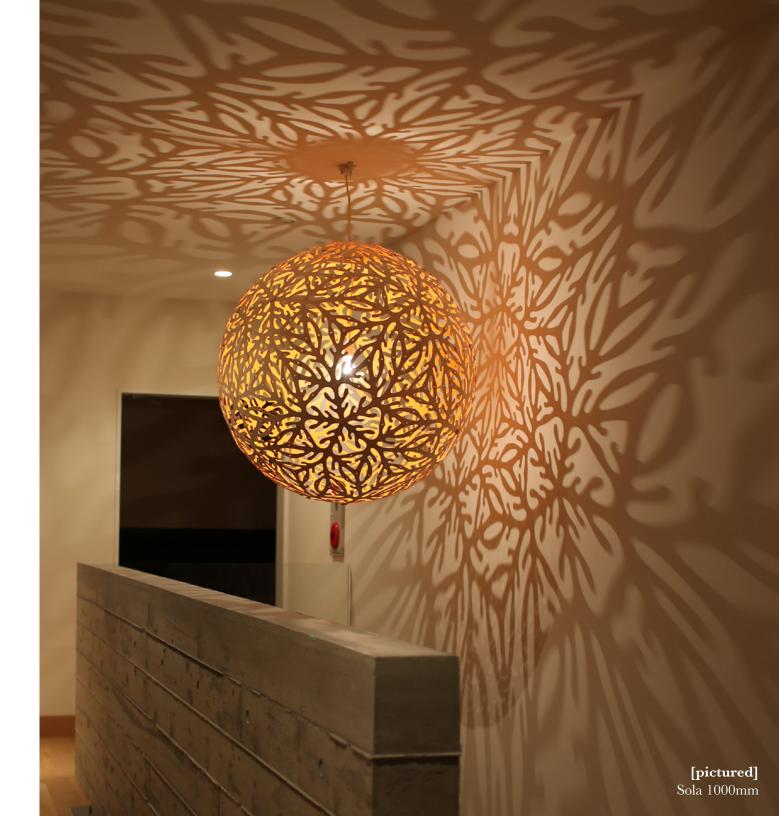

#### the SOLA

Available in 3 sizes and 12 standard finish options. Custom colors available.

800mm || dia: 31" 1000mm || dia: 39" 1350mm || dia: 53"