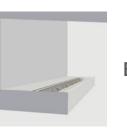

### Linear

20 Linear (0.7")

20 Linear Recessed

20 Linear Surface

20 Linear Suspended

20 Linear Mini Edgless Cove

20 Linear **Perimeter Flush** 

20 Linear **Perimeter Regressed** 