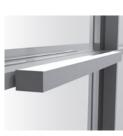

ProTools 60 Linear Downlight 6" - 12" Recessed

ProTools 60 Linear Wall Wash Recessed

ProTools 60 Linear Wall Graze Recessed

ProTools 60 Linear Perimeter Recessed

ProTools 60 Linear **Downlight Suspended** 

ProTools 60 Linear Direct/Indirect Suspended

ProTools 60 Linear Downlight **Surface Mount** 

ProTools 60 Linear Downlight 6" - 12" **Surface Mount** 

ProTools 60 Linear Downlight Wall / Mullion Mount

ProTools 60 Linear Direct/Indirect Wall / Mullion Mount