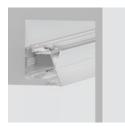

### ProTools 60 Linear (2.4")

**ProTools 60 Linear** Downlight Recessed

60 Linear (2.4")

100 Linear (4")

60 Linear

Recessed

60 Linear

Surface

ProTools 60 Linear Downlight 6" - 12" Recessed

ProTools 60 Linear Wall Wash Recessed

ProTools 60 Linear Wall Graze Recessed

ProTools 60 Linear Perimeter Recessed

ProTools 60 Linear **Downlight Suspended** 