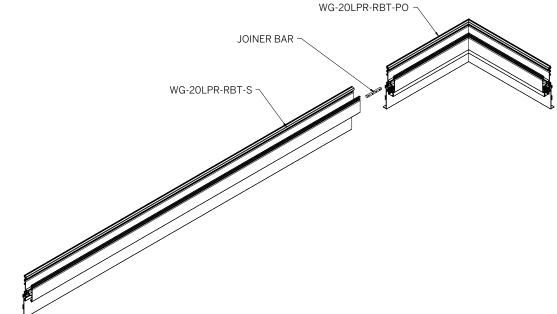

Recessed Bezel Trim / Recessed Grid Trim

### **PATTERN INSIDE (PI)**

Recessed Bezel Trim / Recessed Grid Trim

WG-20LPR-RBT/RGTx-PI-..







### whitegoods

# inter-lux

**PATTERN OUTSIDE (PO)** 

**Recessed Plaster Trim** 

WG-20LPR-RPT-PO-..

### **PATTERN INSIDE (PI)**

**Recessed Plaster Trim** 

WG-20LPR-RPT-PI-..



for PI Pattern Inside to provide consistent illumination through corner.

for all cases when NL16 is specified to provide consistent illumination at perpendicular wall.

152.4mr



whitegoods

410 381 1497 inter-lux.com answers@inter-lux.com Inter-lux reserves the right to make technical changes without notice.

# inter•lux

### PATTERN INSIDE (PI) Recessed Return Trim





WG-20LPR-RRT-PO-..



### whitegoods

# inter•lux

### **CORNER + STRAIGHT RUN CONNECTIONS**



### MOUNTING



Recessed Plaster Trim



Recessed Bezel Trim Soft-Graze



Recessed Plaster Trim Soft-Graze



Recessed Return Trim



Recessed Return Trim Soft-Graze



Recessed Grid Trim



Recessed Grid Trim Soft-Graze