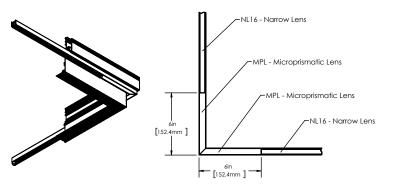

# inter•lux

**PATTERN OUTSIDE (PO)** 

WG-20LPR-RBT/RGTx-PO-..

Recessed Bezel Trim / Recessed Grid Trim

### **PATTERN INSIDE (PI)**

Recessed Bezel Trim / Recessed Grid Trim

WG-20LPR-RBT/RGTx-PI-..

### **PATTERN INSIDE (PI)**

**Recessed Plaster Trim** 

WG-20LPR-RPT-PI-..

for PI Pattern Inside to provide consistent illumination through corner.

for all cases when NL16 is specified to provide consistent illumination at perpendicular wall.