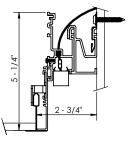

### MOUNTING

Recessed Plaster Trim

Recessed Bezel Trim Soft-Graze

Recessed Plaster Trim Soft-Graze

Recessed Return Trim

Recessed Return Trim Soft-Graze

Recessed Grid Trim

Recessed Grid Trim Soft-Graze