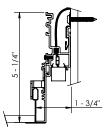

(PO)** 

**Recessed Plaster Trim** 

WG-20LPR-RPT-PO-..

### **PATTERN INSIDE (PI)**

**Recessed Plaster Trim** 

WG-20LPR-RPT-PI-..



for PI Pattern Inside to provide consistent illumination through corner.

for all cases when NL16 is specified to provide consistent illumination at perpendicular wall.

152.4mr



whitegoods

410 381 1497 inter-lux.com answers@inter-lux.com Inter-lux reserves the right to make technical changes without notice.

# inter•lux

### PATTERN INSIDE (PI) Recessed Return Trim





WG-20LPR-RRT-PO-..



### whitegoods

# inter•lux

### **CORNER + STRAIGHT RUN CONNECTIONS**



### MOUNTING



Recessed Plaster Trim



Recessed Bezel Trim Soft-Graze



Recessed Plaster Trim Soft-Graze



Recessed Return Trim



Recessed Return Trim Soft-Graze



Recessed Grid Trim



Recessed Grid Trim Soft-Graze