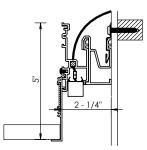

cessed Bezel Trim / Recessed Grid Trim

WG-20LPR-RBT/RGTx-PI-..







### whitegoods

# inter-lux

**PATTERN OUTSIDE (PO)** 

**Recessed Plaster Trim** 

WG-20LPR-RPT-PO-..

### **PATTERN INSIDE (PI)**

**Recessed Plaster Trim** 

WG-20LPR-RPT-PI-..



for PI Pattern Inside to provide consistent illumination through corner.

for all cases when NL16 is specified to provide consistent illumination at perpendicular wall.

152.4mr



whitegoods

410 381 1497 inter-lux.com answers@inter-lux.com Inter-lux reserves the right to make technical changes without notice.

# inter•lux

### PATTERN INSIDE (PI) Recessed Return Trim





WG-20LPR-RRT-PO-..



### whitegoods

# inter•lux

### **CORNER + STRAIGHT RUN CONNECTIONS**



### MOUNTING



Recessed Plaster Trim



Recessed Bezel Trim Soft-Graze



Recessed Plaster Trim Soft-Graze



Recessed Return Trim



Recessed Return Trim Soft-Graze



Recessed Grid Trim



Recessed Grid Trim Soft-Graze