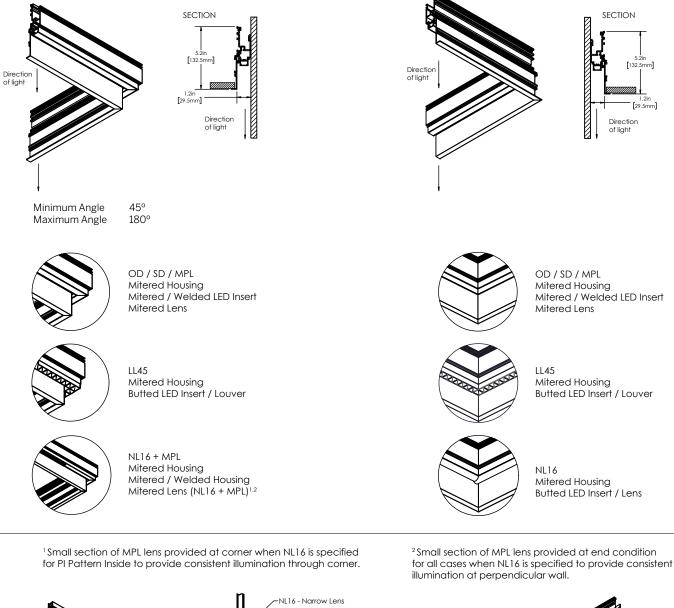

# inter•lux

**PATTERN OUTSIDE (PO)** 

WG-20LPR-RBT/RGTx-PO-..

Recessed Bezel Trim / Recessed Grid Trim

### **PATTERN INSIDE (PI)**

Recessed Bezel Trim / Recessed Grid Trim

WG-20LPR-RBT/RGTx-PI-..

### whitegoods