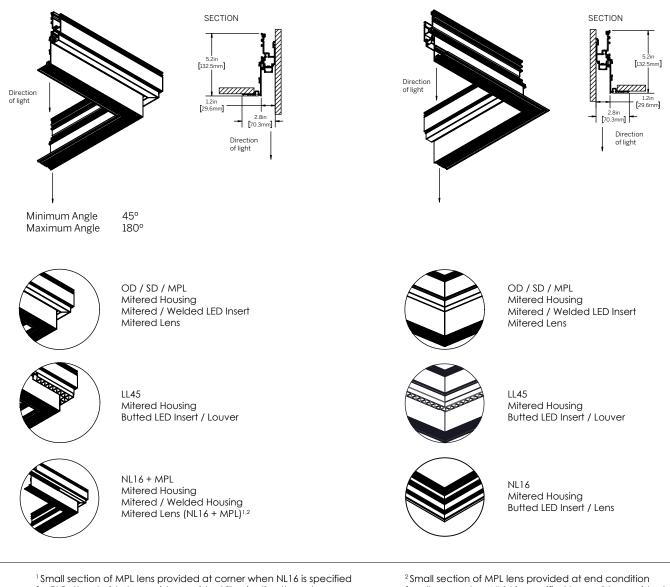

# inter-lux

**PATTERN OUTSIDE (PO)** 

**Recessed Plaster Trim** 

WG-20LPR-RPT-PO-..

### **PATTERN INSIDE (PI)**

**Recessed Plaster Trim** 

WG-20LPR-RPT-PI-..

for PI Pattern Inside to provide consistent illumination through corner.

for all cases when NL16 is specified to provide consistent illumination at perpendicular wall.