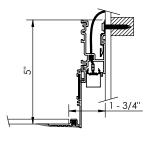

# inter-lux

**PATTERN OUTSIDE (PO)** 

**Recessed Plaster Trim** 

WG-20LPR-RPT-PO-..

### **PATTERN INSIDE (PI)**

**Recessed Plaster Trim** 

WG-20LPR-RPT-PI-..

for PI Pattern Inside to provide consistent illumination through corner.

for all cases when NL16 is specified to provide consistent illumination at perpendicular wall.