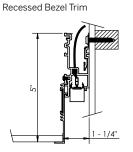

# inter•lux

**PATTERN OUTSIDE (PO)** 

WG-20LPR-RBT/RGTx-PO-..

Recessed Bezel Trim / Recessed Grid Trim

### **PATTERN INSIDE (PI)**

Recessed Bezel Trim / Recessed Grid Trim

WG-20LPR-RBT/RGTx-PI-..