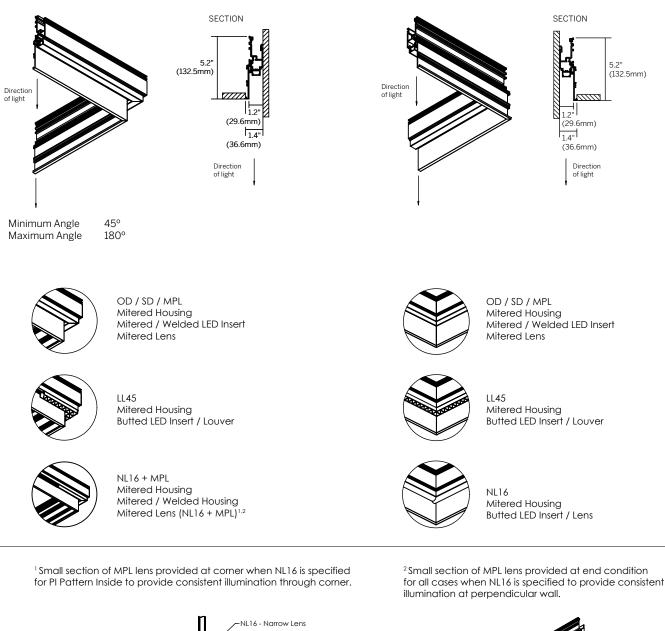

# inter•lux

**PATTERN OUTSIDE (PO)** 

WG-20LPR-RBT/RGTx-PO-..

Recessed Bezel Trim / Recessed Grid Trim

### **PATTERN INSIDE (PI)**

Recessed Bezel Trim / Recessed Grid Trim

WG-20LPR-RBT/RGTx-PI-..







### whitegoods

# inter-lux

**PATTERN OUTSIDE (PO)** 

**Recessed Plaster Trim** 

WG-20LPR-RPT-PO-..

### **PATTERN INSIDE (PI)**

**Recessed Plaster Trim** 

WG-20LPR-RPT-PI-..



for PI Pattern Inside to provide consistent illumination through corner.

for all cases when NL16 is specified to provide consistent illumination at perpendicular wall.

152.4mr



whitegoods

410 381 1497 inter-lux.com answers@inter-lux.com Inter-lux reserves the right to make technical changes without notice.

# inter•lux

### PATTERN INSIDE (PI) Recessed Return Trim





WG-20LPR-RRT-PO-..



### whitegoods

# inter•lux

### **CORNER + STRAIGHT RUN CONNECTIONS**



### MOUNTING



Recessed Plaster Trim



Recessed Bezel Trim Soft-Graze



Recessed Plaster Trim Soft-Graze



Recessed Return Trim



Recessed Return Trim Soft-Graze



Recessed Grid Trim



Recessed Grid Trim Soft-Graze