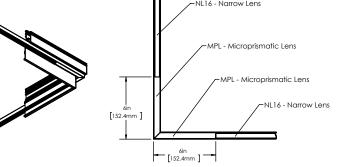

# inter•lux

**PATTERN OUTSIDE (PO)** 

WG-20LPR-RBT/RGTx-PO-..

Recessed Bezel Trim / Recessed Grid Trim

### **PATTERN INSIDE (PI)**

Recessed Bezel Trim / Recessed Grid Trim

WG-20LPR-RBT/RGTx-PI-..

### **PATTERN INSIDE (PI)**

**Recessed Plaster Trim** 

WG-20LPR-RPT-PI-..

for PI Pattern Inside to provide consistent illumination through corner.

for all cases when NL16 is specified to provide consistent illumination at perpendicular wall.