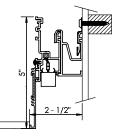

# inter-lux

**PATTERN OUTSIDE (PO)** 

**Recessed Plaster Trim** 

WG-20LPR-RPT-PO-..

### **PATTERN INSIDE (PI)**

**Recessed Plaster Trim** 

WG-20LPR-RPT-PI-..

for PI Pattern Inside to provide consistent illumination through corner.

for all cases when NL16 is specified to provide consistent illumination at perpendicular wall.