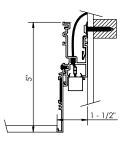

# inter•lux

**PATTERN OUTSIDE (PO)** 

WG-20LPR-RBT/RGTx-PO-..

Recessed Bezel Trim / Recessed Grid Trim

### **PATTERN INSIDE (PI)**

Recessed Bezel Trim / Recessed Grid Trim

WG-20LPR-RBT/RGTx-PI-..