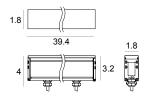

Fixture Body: Corrosion resistant 6060 Aluminum, Anodized (15 μm), Black finish
Trim: Frameless, ideal for continuous runs. Anti-slip, Tempered Glass.
Mounting/Housing: Anodized Black (15 μm) Aluminum 6060 housing (required for in ground installations).
Drive-over: Up to 11,023 lbs.
Dimensions/Weight: 12.6" (3.31 lbs) – 20.1" (6.17 lbs) – 39.4" (10.6 lbs)

#### 39.4" 25W IDMX

E98661

all in one

leads

power + DMX

#### HOUSING

Outer Housing 39.49" L x 2.95" W x 5.51" H