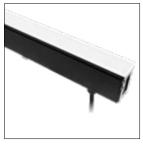

Fixture Body: Corrosion resistant 6060 Aluminum, Anodized (15 μm), Black finish
Trim: Frameless, ideal for continuous runs. Anti-slip, Tempered Glass.
Mounting/Housing: Anodized Black (15 μm) Aluminum 6060 housing (required for in ground installations).
Drive-over: Up to 11,023 lbs.
Dimensions/Weight: 12.6" (3.31 lbs) – 20.1" (6.17 lbs) – 39.4" (10.6 lbs)

**Cable:** Fixture comes with 0.66' of cable (Power cable required, ordered separately).

**Safety features:** Built-in Aquastop<sup>®</sup> (Anti-wicking) and TCS<sup>®</sup> (Over tension and electrical discharge protection) systems.