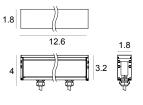

Fixture Body: Corrosion resistant 6060 Aluminum, Anodized (15 μm), Black finish
Trim: Frameless, ideal for continuous runs. Anti-slip, Tempered Glass.
Mounting/Housing: Anodized Black (15 μm) Aluminum 6060 housing (required for in ground installations).
Drive-over: Up to 11,023 lbs.
Dimensions/Weight: 12.6" (3.31 lbs) – 20.1" (6.17 lbs) – 39.4" (10.6 lbs)

#### 12.6" 10W IDMX

#### HOUSING

#### E98724

Outer Housing 12.68" L x 2.95" W x 5.51" H