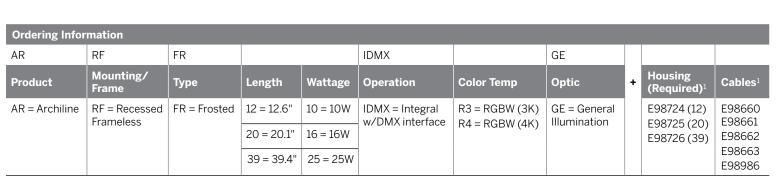

## **Archiline Frameless Frosted RGBW**

Fixture Body: Corrosion resistant 6060 Aluminum, Anodized (15 μm), Black finish
Trim: Frameless, ideal for continuous runs. Anti-slip, Tempered Glass.
Mounting/Housing: Anodized Black (15 μm) Aluminum 6060 housing (required for in ground installations).
Drive-over: Up to 11,023 lbs.
Dimensions/Weight: 12.6" (3.31 lbs) – 20.1" (6.17 lbs) – 39.4" (10.6 lbs)

**Driver:** Integral, 120-277V + DMX interface.

**RGBW Color Mixing:** 12.6" (30x Quad-Chip topLEDs) / 20.1" (48x Quad-Chip topLEDs) / 39.4" (96x Quad-Chip topLEDs)

Wattages: 10W (12.6") - 16W (20.1") - 25W (39.4")

IP rating: IP67 for temporary flooding up to 3.28' depth for up to a maximum of 30 mins. IK rating: IK 10 ETL Certification: ETL, wet location

**Optics:** Fixed Frosted. **Color temperatures:** RGBW with 3000K Warm White – RGBW with 4000K Neutral White. **CRI:** 80+

**Lumen Maintenance:** L70 projections tested at Tj 65° C and Ta 25°. **Warranty:** 5-year Limited Warranty on fixtures. 1-year Limited Warranty on Remote Drivers.

<sup>1</sup> See page 2

12.6" (10W) 20.1" (16W) 39.4" (25W)