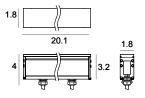

Fixture Body: Corrosion resistant 6060 Aluminum, Anodized (15 μm), Black finish
Trim: Frameless, ideal for continuous runs. Anti-slip, Tempered Glass.
Mounting/Housing: Anodized Black (15 μm) Aluminum 6060 housing (required for in ground installations).
Drive-over: Up to 11,023 lbs.
Dimensions/Weight: 12.6" (3.31 lbs) – 20.1" (6.17 lbs) – 39.4" (10.6 lbs)

#### 20.1" 16W IDMX

### HOUSING

#### E98725 Outer Housing 20.20'' L x 2.95" W x 5.51" H