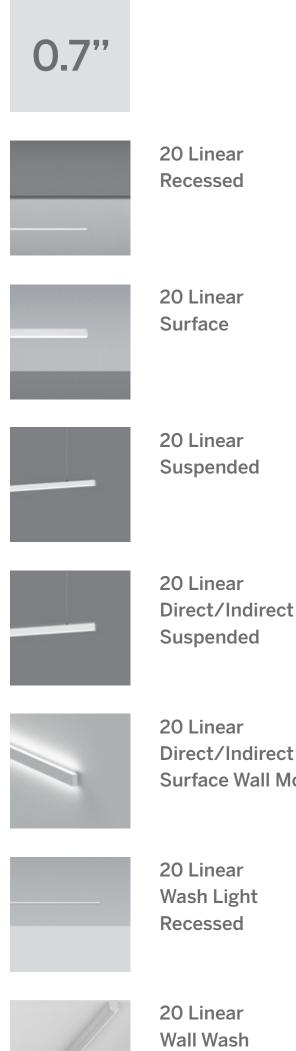

### 20 Linear

Wall Wash Semi-Recessed Plaster Trim

20 Linear

20 Linear

Wall Wash

Suspended

Flush

Direct/Indirect Surface Wall Mount