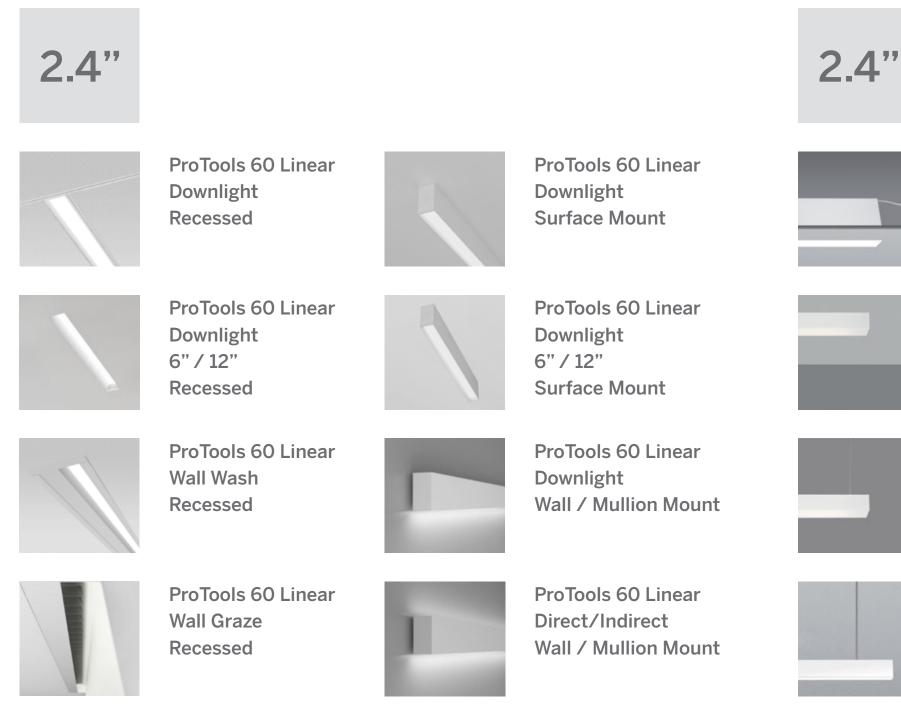

# whitegoods

### 20 Linear





Wall Wash Semi-Recessed Plaster Trim

20 Linear

20 Linear

Wall Wash

Suspended

Flush



Direct/Indirect Surface Wall Mount



20 Linear **Perimeter Flush** 

20 Linear



inter lux



20 Linear Mini Edgeless Cove

Perimeter Regressed





20 Linear

**Under Cabinet** 



20 Linear Recessed







## **Linear Family Interactive Overview**

60 Linear

Flush Lens

click images to open product pages

### ProTools 60 Linear



#### 60 Linear Recessed







60 Linear Direct/Indirect Suspended



60 Linear Wall Direct or Indirect



60 Linear Wall Direct / Indirect



ProTools 60 Linear Perimeter Recessed



ProTools 60 Linear **Downlight Suspended** 



**ProTools 60 Linear** Direct/Indirect Suspended



#### 100 Linear Flush Lens





100 Linear Recessed

100 Linear Surface

100 Linear Suspended



updated 7.2022

#### inter-lux.com/whitegoods