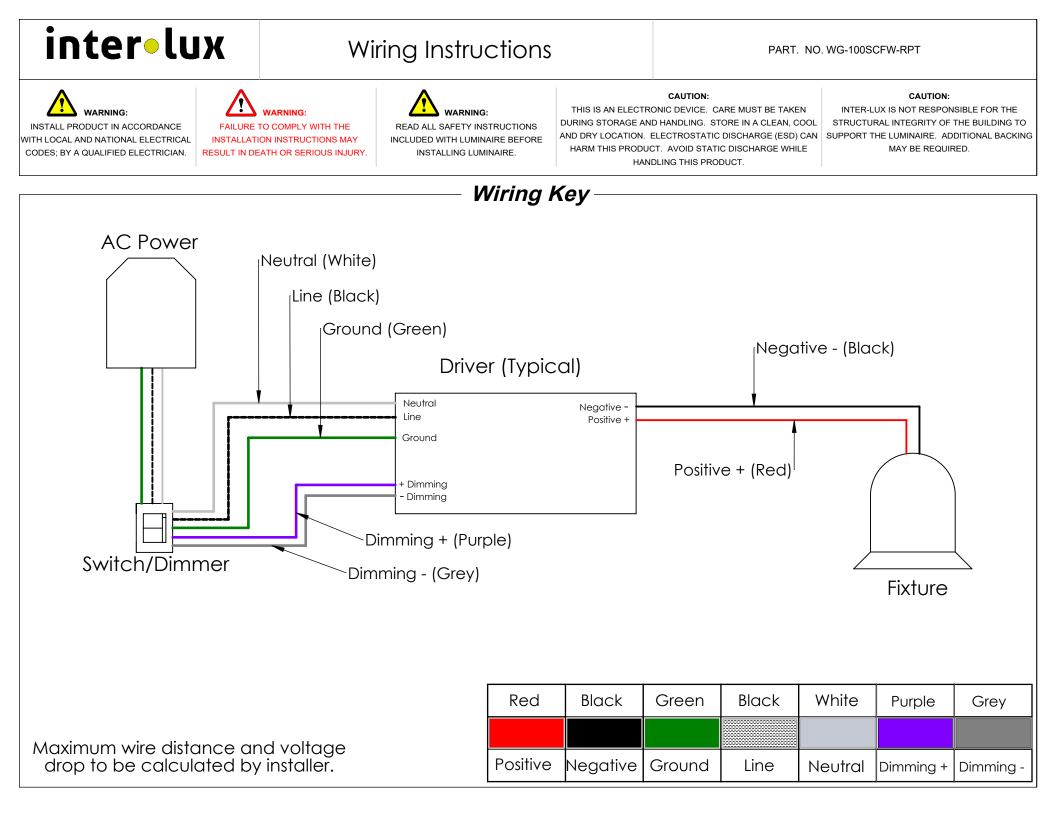

-------------------------------------------------------------------------------------------|----------------------|------------------------|--------------------------------------------------------------------------------------------------------------------------------------------------------------------------------------------------------------------|------------|---------|
| *Inter-lux reserves the right to make changes to this product and related installation instructions at any time without prior notice. |                      |                        | DRAWING NOT TO SCALE 940-1                                                                                                                                                                                         | 00SCFW-RPT | REV N/C |



## Driver Wiring Diagrams



## PEQ1 1%/PEQ0 0.1% Dimming

0-10V Dimming



\*Inter-lux reserves the right to make changes to this product and related installation instructions at any time without prior notice.

DRAWING NOT TO SCALE 940-100SCFW-RPT REV N/C