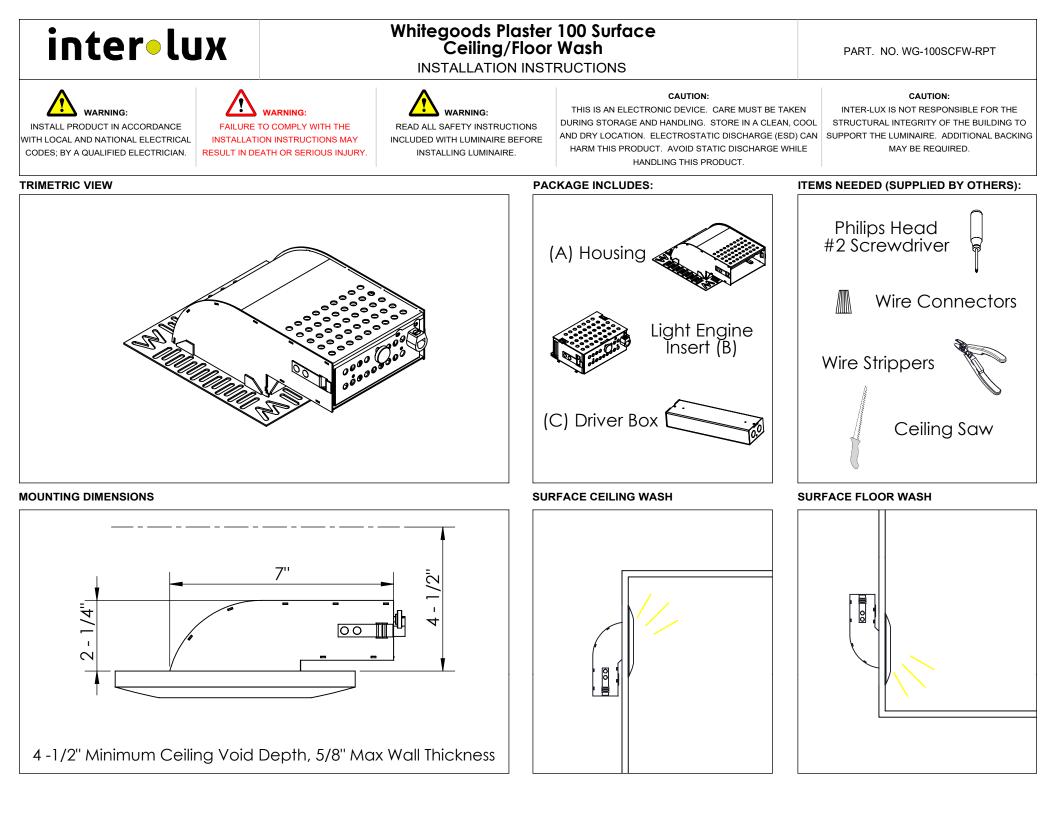

Step 3: Pull Low Voltage leads down and through wall opening. Make the connection between the Driver (C) and the AC/Dimming leads.

Step 6: Power product and test for proper operation. Then plaster over flanges as shown below.