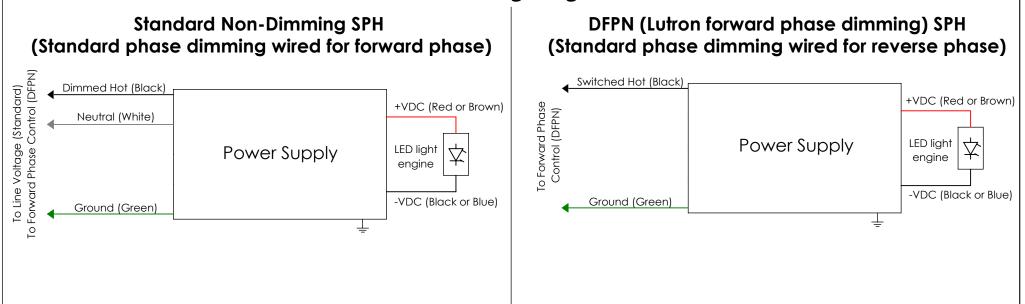

## PEQ1 1%/PEQ0 0.1% Dimming

0-10V Dimming

\*Inter-lux reserves the right to make changes to this product and related installation instructions at any time without prior notice.

DRAWING NOT TO SCALE 940-100SCFW-RPT REV N/C