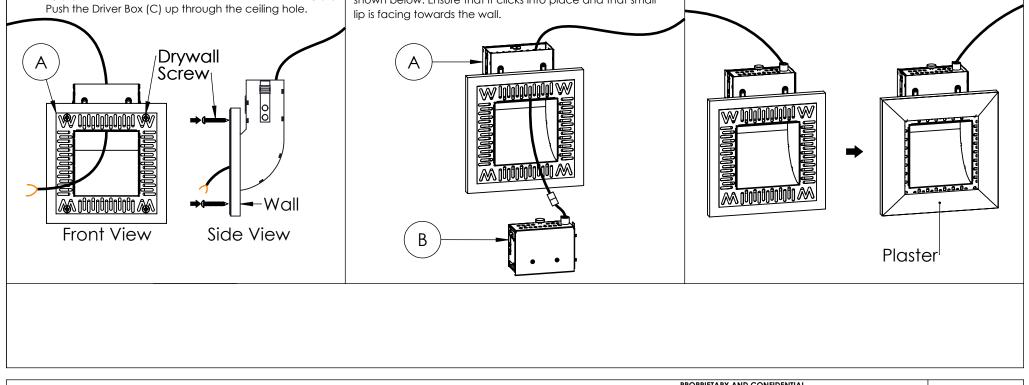

## **MOUNTING INSTALLATION STEPS**

Step 4: Pull Low Voltage leads through Housing (A) and install Housing (A) into wall. Use drywall screws to secure Housing (A)

Step 5: Connect the Light Engine Insert (B) to the Low Voltage wires. Then insert Light Engine (B) into Housing (A) as shown below. Ensure that it clicks into place and that sm

Step 3: Pull Low Voltage leads down and through wall opening. Make the connection between the Driver (C) and the AC/Dimming leads.

Step 6: Power product and test for proper operation. Then plaster over flanges as shown below.