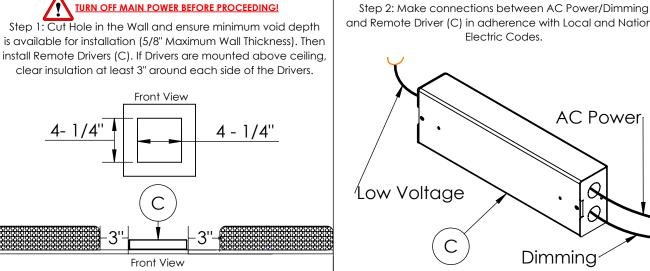

Step 3: Pull Low Voltage leads down and through wall opening. Make the connection between the Driver (C) and the AC/Dimming leads.

Step 6: Power product and test for proper operation. Then plaster over flanges as shown below.