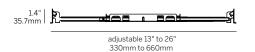

#### Landing Pan

- Galvanized steel construction.
- Integral junction box and driver accessible through ceiling aperture.
- Supplied with hanger bars that adjust between 13" and 26".