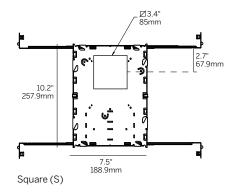

>SPH<br>PEQ0<br>RD010<br>RPEQ0<br>DALI |

# 257.9mm

#### Landing Pan

- Galvanized steel construction.
- Integral junction box and driver accessible through ceiling aperture.
- Supplied with hanger bars that adjust between 13" and 26".

#### Opening

- R = Round
- S = Square/Rectangular

#### Integral Driver<sup>1</sup>

- S = Standard non-dim driver, 120-277V
- S010 = Standard 10% 0-10V dimming, 120-277V
- SPH = Standard 10% Phase Dimming, 120V only (available in low and mid power only)
- PEQ0 = Lutron Hi-lume Premier 0.1% EcoSystem, 120-277V

#### **Remote Driver**

- RD010 = EldoLED, 1% 0-10V dimming, 120-277V
- RPEQ0 = Lutron Hi-lume Premier 0.1% EcoSystem, 120-277V
- DALI = EldoLED, 0.1%, DALI dimming (Tunable White), 120-277V
- 1 Integral power supply depends on product selection.