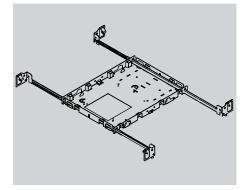

#### Landing Pan

- Galvanized steel construction.
- Integral junction box and driver accessible through ceiling aperture.
- Supplied with hanger bars that adjust between 13" and 26".