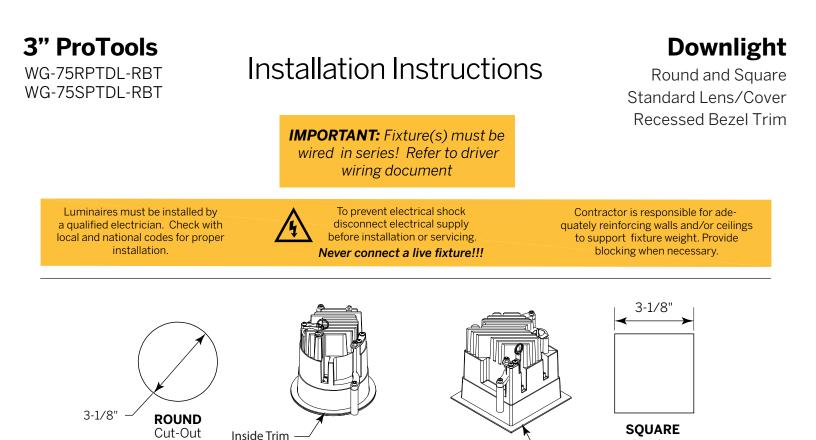

# Installation Instructions

Round and Square Standard Lens/Cover Recessed Bezel Trim

Downlight

Page 2

# 3" ProTools

WG-75RPTDL-RBT WG-75SPTDL-RBT

Cut appropriate size opening in the ceiling as shown below. Clear any insulation at least 3" from any part of the fixture or driver enclosure.

**NOTE:** Before Installation in dry location, remove supplied Gasket. For wet location, remove backing paper from the Gasket, expose adhesive, and apply Gasket to inside trim.