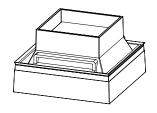

d clamp Fixture Insert to inside of ceiling, as shown at right.

**IMPORTANT:** Be careful not to damage LED or Optic during installation process.









# Installation Instructions

Downlight

Round and Square Standard Lens/Cover Recessed Bezel Trim

Page 5

**Step 6 -** Latching Lens cover inside Fixture Insert

**a** Check to ensure **all** push latches are **OPEN** before inserting



**OPEN** Latches Down



**CLOSED** Latches Up



**b** Ensure lens cover is fixed in place.









WG-75RPTDL-RBT WG-75SPTDL-RBT

# Installation Instructions

The PTD3 Downlight may be outfitted with any of the following round and square Lenses/Covers:

## Downlight

Round and Square Standard Lens/Cover Recessed Bezel Trim

Page 6





Round Recessed Cone (RRC)





Round Regressed Pinhole (RRPH)





Square Recessed Cone (SRC)





Square Regressed Pinhole (SRPH)





410 381 1497 inter-lux.com answers@inter-lux.com Inter-lux reserves the right to make technical changes without notice.





WG-75RPTDL-RBT WG-75SPTDL-RBT

# Installation Instructions

The PTD3 Downlight may be outfitted with any of the following round and square lenses/covers:

## Downlight

Round and Square Standard Lens/Cover Recessed Bezel Trim

Page 7



410 381 1497 inter-lux.com answers@inter-lux.com Inter-lux reserves the right to make technical changes without notice.





WG-75RPTDL-RBT WG-75SPTDL-RBT

# Installation Instructions

The PTD3 Downlight may be outfitted with any of the following round and square lenses/covers:

#### Downlight

Round and Square Standard Lens/Cover Recessed Bezel Trim

Page 8





R