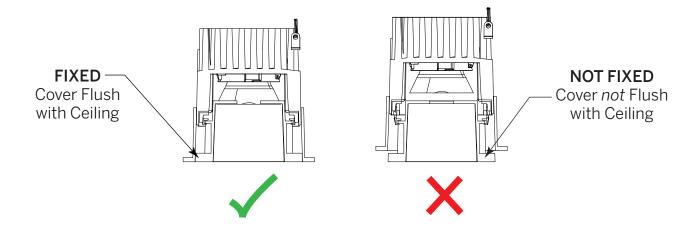

#### Downlight

Round and Square Standard Lens/Cover Recessed Bezel Trim

Turn Wing Adjustment Screws **clockwise** from below. Initial position shown at left. Wings are close to fixture body and raised to full height. As screws are turned, wings swing out, lower, and clamp Fixture Insert to inside of ceiling, as shown at right.