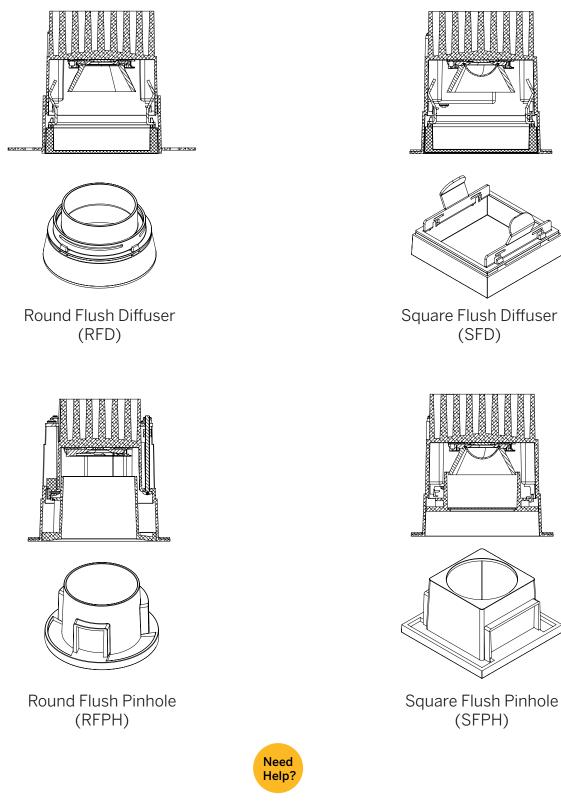

# Installation Instructions

The PTD3 Downlight may be outfitted with any of the following round and square Lenses/Covers:

## Downlight

Round and Square Standard Lens/Cover Recessed Bezel Trim

Page 6

Round Recessed Cone (RRC)

Round Regressed Pinhole (RRPH)

Square Recessed Cone (SRC)

Square Regressed Pinhole (SRPH)

410 381 1497 inter-lux.com answers@inter-lux.com Inter-lux reserves the right to make technical changes without notice.

#### Downlight

Round and Square Standard Lens/Cover Recessed Bezel Trim

Page 8

Round Micro Prismatic Opal (RMPO)

Square Micro Prismatic Opal (SMPO)