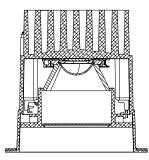

#### Downlight

Round and Square Standard Lens/Cover Recessed Bezel Trim

Turn Wing Adjustment Screws **clockwise** from below. Initial position shown at left. Wings are close to fixture body and raised to full height. As screws are turned, wings swing out, lower, and clamp Fixture Insert to inside of ceiling, as shown at right.

**IMPORTANT:** Be careful not to damage LED or Optic during installation process.