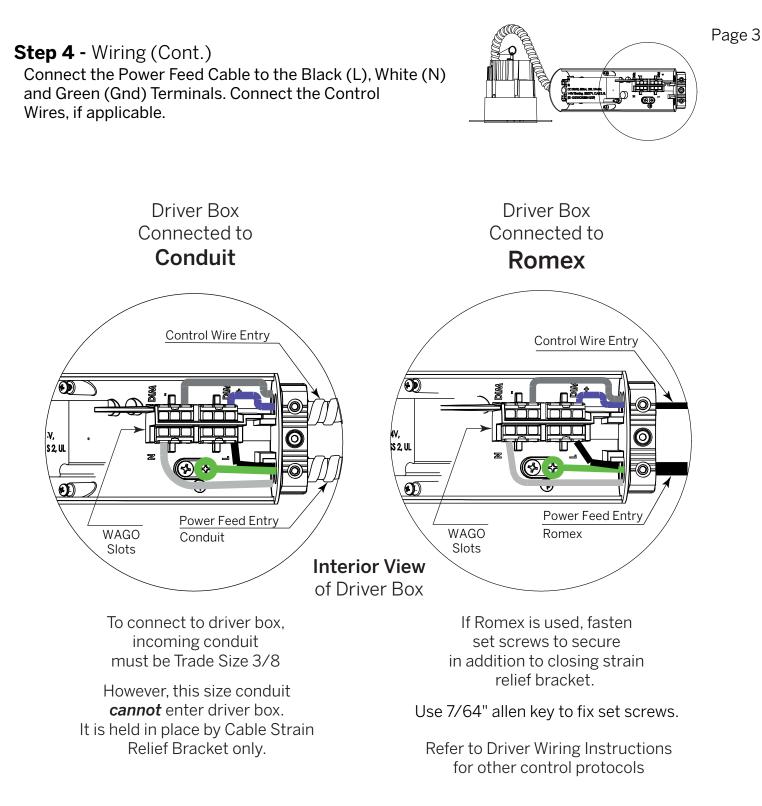

whitegoods

Locate Fixture Insert/Driver Box assembly.

b Remove Driver Box Cover. Cable Strain Driver Loosen Cable Strain Relief Relief Bracket Box Cover Bracket(s) and Hex Screws. Remove (unscrew) Knock-outs as necessary. Knock-out e 0 **NOTE:** Illustrations show conduit exiting from ceiling. This may not Hex Screw be the case in your installation. Driver Box Need Help?