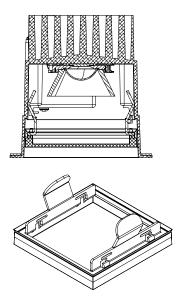

whitegoods

Locate Fixture Insert/Driver Box assembly.

b Remove Driver Box Cover. Cable Strain Driver Loosen Cable Strain Relief Relief Bracket Box Cover Bracket(s) and Hex Screws. Remove (unscrew) Knock-outs as necessary. Knock-out e 0 **NOTE:** Illustrations show conduit exiting from ceiling. This may not Hex Screw be the case in your installation. Driver Box Need Help?

# Gasket

Incoming Power and Control Cables