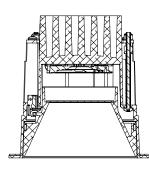

Cut appropriate size opening in the ceiling as shown below. Clear any insulation at least 3" from any part of the fixture or driver enclosure.

**NOTE:** Before Installation in dry location, remove supplied Gasket. For wet location, remove backing paper from the Gasket, expose adhesive, and apply Gasket to inside trim.