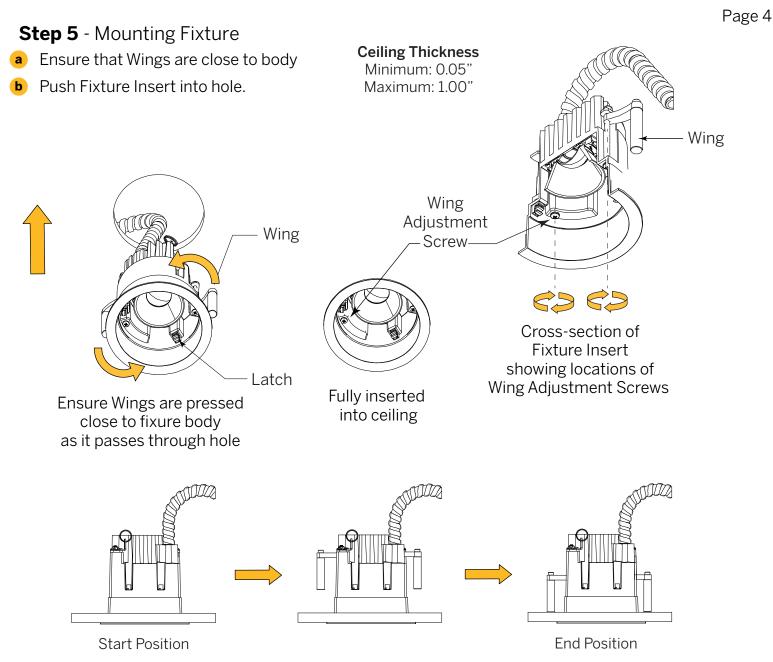

#### Downlight

Round and Square Standard Lens/Cover Recessed Bezel Trim

Turn Wing Adjustment Screws **clockwise** from below. Initial position shown at left. Wings are close to fixture body and raised to full height. As screws are turned, wings swing out, lower, and clamp Fixture Insert to inside of ceiling, as shown at right.

**IMPORTANT:** Be careful not to damage LED or Optic during installation process.