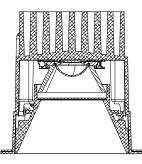

Cut appropriate size opening in the ceiling as shown below. Clear any insulation at least 3" from any part of the fixture or driver enclosure.

**NOTE:** Before Installation in dry location, remove supplied Gasket. For wet location, remove backing paper from the Gasket, expose adhesive, and apply Gasket to inside trim.

whitegoods

Locate Fixture Insert/Driver Box assembly.

b Remove Driver Box Cover. Cable Strain Driver Loosen Cable Strain Relief Relief Bracket Box Cover Bracket(s) and Hex Screws. Remove (unscrew) Knock-outs as necessary. Knock-out e 0 **NOTE:** Illustrations show conduit exiting from ceiling. This may not Hex Screw be the case in your installation. Driver Box Need Help?