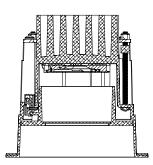

whitegoods

Locate Fixture Insert/Driver Box assembly.

b Remove Driver Box Cover. Cable Strain Driver Loosen Cable Strain Relief Relief Bracket Box Cover Bracket(s) and Hex Screws. Remove (unscrew) Knock-outs as necessary. Knock-out e 0 **NOTE:** Illustrations show conduit exiting from ceiling. This may not Hex Screw be the case in your installation. Driver Box Need Help?