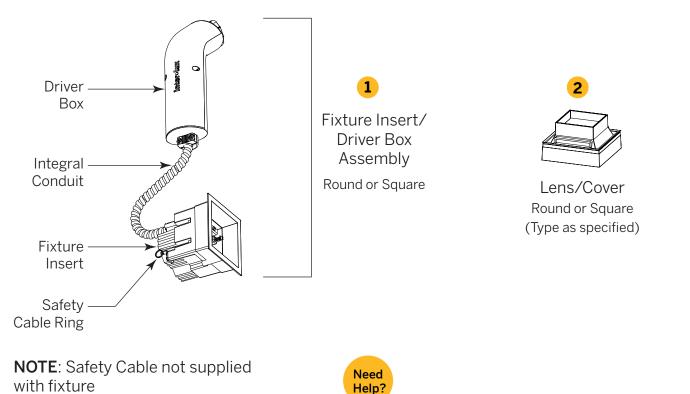

#### Step 1 - Confirm Power Supply is Off!

Unpack luminaire unit. Unit ships in **two** major parts: Fixture Insert/Driver Box Assembly and Lens/Cover unless Remote Driver version was supplied, then Plenum-rated cable with bare leads is also provided. In this configuration, integral conduit and driver box are not included. However, a strain relief is added to where the low voltage wires exit. Remote drivers and housings are supplied by Inter-lux.

whitegoods

Locate Fixture Insert/Driver Box assembly.

b Remove Driver Box Cover. Cable Strain Driver Loosen Cable Strain Relief Relief Bracket Box Cover Bracket(s) and Hex Screws. Remove (unscrew) Knock-outs as necessary. Knock-out e 0 **NOTE:** Illustrations show conduit exiting from ceiling. This may not Hex Screw be the case in your installation. Driver Box Need Help?