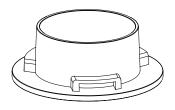

#### Step 2 - Ceiling Preparation

Cut appropriate size opening in the ceiling as shown below. Clear any insulation at least 3" from any part of the fixture or driver enclosure.

**NOTE:** Before Installation in dry location, remove supplied Gasket. For wet location, remove backing paper from the Gasket, expose adhesive, and apply Gasket to inside trim.

#### Step 3 - Wiring

- Locate Fixture Insert/Driver Box assembly.
- b Remove Driver Box Cover. Loosen Cable Strain Relief Bracket(s) and Hex Screws. Remove (unscrew) Knock-outs as necessary.

**NOTE**: Illustrations show conduit exiting from ceiling. This may not be the case in your installation.