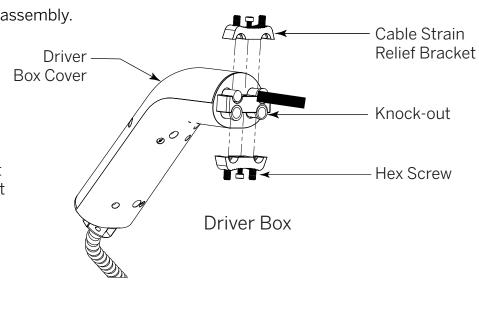

#### Step 3 - Wiring

- Locate Fixture Insert/Driver Box assembly.
- b Remove Driver Box Cover. Loosen Cable Strain Relief Bracket(s) and Hex Screws. Remove (unscrew) Knock-outs as necessary.

**NOTE**: Illustrations show conduit exiting from ceiling. This may not be the case in your installation.