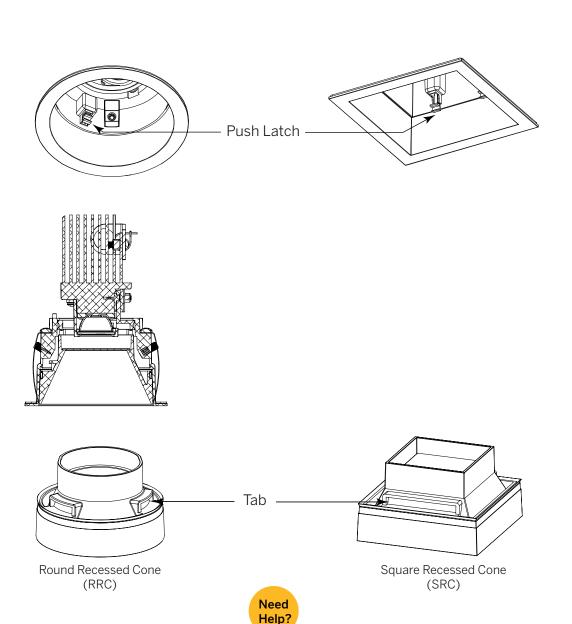

#### Step 2 - Ceiling Preparation

Cut appropriate size opening in the ceiling as shown below. Clear any insulation at least 3" from any part of the fixture or driver enclosure.

**NOTE:** Before Installation in dry location, remove supplied Gasket. For wet location, remove backing paper from the Gasket, expose adhesive, and apply Gasket to inside trim.

#### Step 5 - Securing Fixture Insert

- Push fixture insert into hole
- Inside insert are two hex-head screws. Turn screws clockwise with a 3/32" allen key (not provided) to secure housing to ceiling.

See illustrations at right. When insert is pushed into ceiling, metal flaps remain close to housing body. As screws are turned, screw push flaps outward, securing housing.