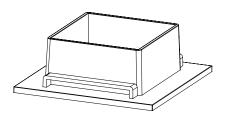

#### Step 2 - Ceiling Preparation

Cut appropriate size opening in the ceiling as shown below. Clear any insulation at least 3" from any part of the fixture or driver enclosure.

**NOTE:** Before Installation in dry location, remove supplied Gasket. For wet location, remove backing paper from the Gasket, expose adhesive, and apply Gasket to inside trim.

#### Step 3 - Wiring

- Locate Fixture Insert/Driver Box assembly.
- b Remove Driver Box Cover. Loosen Cable Strain Relief Bracket(s) and Hex Screws. Remove (unscrew) Knock-outs as necessary.

**NOTE**: Illustrations show conduit exiting from ceiling. This may not be the case in your installation.