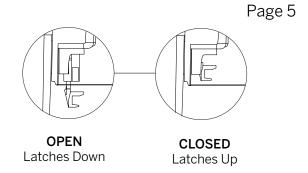

#### Step 7 - Inserting Cover/Lens Inside Fixture Insert

- a Latches are Push-to-lock/Push-to-release. Check that Latches are OPEN (down) to receive Lens/Cover.
- Orient Tabs in Lens/Cover with latch locations. Push up into Fixture Insert until a click is heard. Release hand and Lens/Cover will be locked in place.