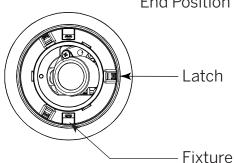

#### Step 7 - Inserting Cover/Lens Inside Fixture Insert

- a Latches are Push-to-lock/Push-to-release. Check that Latches are OPEN (down) to receive Lens/Cover.
- Orient Tabs in Lens/Cover with latch locations. Push up into Fixture Insert until a click is heard. Release hand and Lens/Cover will be locked in place.