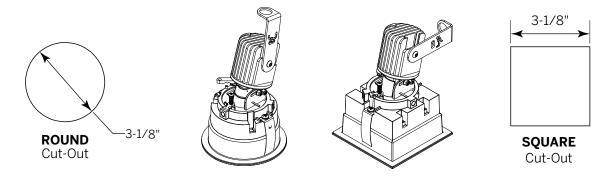

#### Step 2 - Ceiling Preparation

Cut appropriate size opening in the ceiling as shown below. Clear any insulation at least 3" from any part of the fixture or driver enclosure.

**NOTE:** Before Installation in dry location, remove supplied Gasket. For wet location, remove backing paper from the Gasket, expose adhesive, and apply Gasket to inside trim.