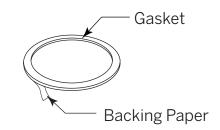

#### Step 2 - Ceiling Preparation

Cut appropriate size opening in the ceiling as shown below. Clear any insulation at least 3" from any part of the fixture or driver enclosure.

**NOTE:** Before Installation in dry location, remove supplied Gasket. For wet location, remove backing paper from the Gasket, expose adhesive, and apply Gasket to inside trim.