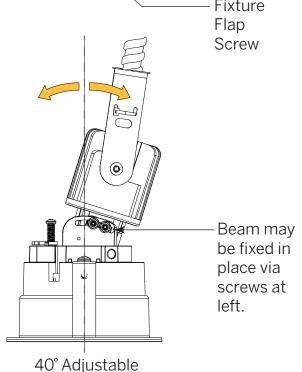

#### **Step 6** - Adjusting Light Direction

in two directions

WG-75RPTA-RBT WG-75SPTA-RBT