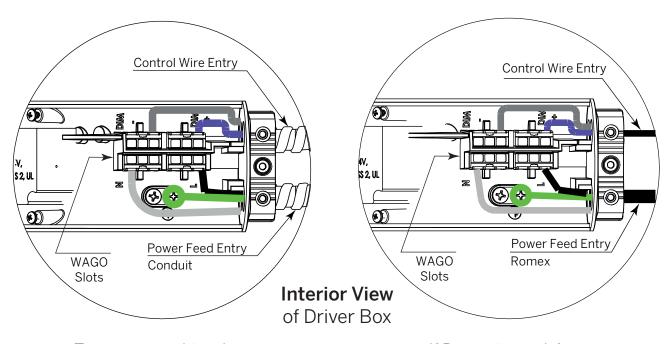

#### **Downlight**

Round and Square Adjustable Recessed Bezel Trim

Page 3

**Step 4 -** Wiring (continued)

Connect the Power Feed Cable to the Black (L), White (N) and Green (Gnd) Terminals. Connect the Control Wires, if applicable.

Driver Box Connected to

#### Conduit

Driver Box Connected to

#### Romex

To connect to driver box, incoming conduit must be Trade Size 3/8

However, this size conduit cannot enter driver box. It is held in place by Cable Strain Relief Bracket only. If Romex is used, fasten set screws to secure in addition to closing strain relief bracket.

Use 7/64" allen key to fix set screws.

Refer to Driver Wiring Instructions for other control protocols

WG-75RPTA-RBT WG-75SPTA-RBT