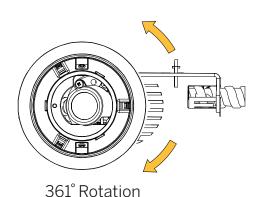

#### **Step 6** - Adjusting Light Direction

in two directions

WG-75RPTA-RBT WG-75SPTA-RBT