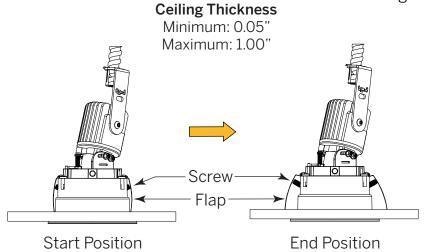

#### Step 5 - Securing Fixture Insert

- Push fixture insert into hole
- Inside insert are two hex-head screws. Turn screws clockwise with a 3/32" allen key (not provided) to secure housing to ceiling.

See illustrations at right. When insert is pushed into ceiling, metal flaps remain close to housing body. As screws are turned, screw push flaps outward, securing housing.