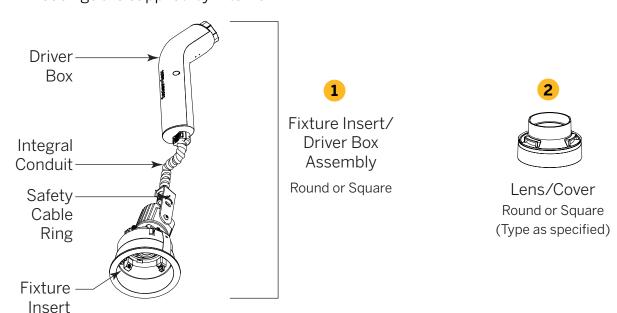

#### **Step 1 -** Confirm Power Supply is Off!

Unpack luminaire unit. Unit ships in *two* major parts: Fixture Insert/Driver Box Assembly, and Lens/Cover unless Remote Driver version was supplied, then Plenum-rated cable with bare leads is provided. In this configuration, integral conduit and driver box are not included. However, a strain relief is added to where the low voltage wires exit. Remote drivers and housings are supplied by Inter-lux.

#### Step 3 - Wiring

- Locate Fixture Insert/Driver Box assembly.
- b Remove Driver Box Cover. Loosen Cable Strain Relief Bracket(s) and Hex Screws. Remove (unscrew) Knock-outs as necessary.

**NOTE**: Illustrations show conduit exiting from ceiling. This may not be the case in your installation.