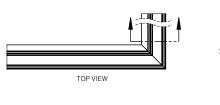

#### **OUTSIDE CORNER (PO)**

WG-60PTLWG-RPT-PO-RLW/RLB

#### **INSIDE CORNER (PI)**

WG-60PTLWG-RPT-PI-REO