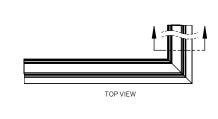

#### **OUTSIDE CORNER (PO)**

WG-60PTLWG-[RBT / RGT9 / RGT15]-PO-RLB/RLW

**OUTSIDE CORNER (PO)** 

WG-60PTLWG-[RBT / RGT9 / RGT15]-PO-REO

#### **INSIDE CORNER (PI)**

WG-60PTLWG-[RBT / RGT9 / RGT15]-PI-REO