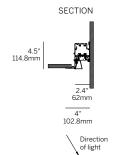

# inter•lux

#### **PLASTER TRIM**



WG-60PTLWG-RPT-PI-RLW/RLB





#### **OUTSIDE CORNER (PO)**

WG-60PTLWG-RPT-PO-RLW/RLB













#### **INSIDE CORNER (PI)**

WG-60PTLWG-RPT-PI-REO







#### **OUTSIDE CORNER (PO)**

WG-60PTLWG-RPT-PO-REO













## inter•lux

#### **BEZEL / GRID TRIM**

#### **INSIDE CORNER (PI)**

WG-60PTLWG-[RBT / RGT9 / RGT15]-PI-RLB/RLW





#### **OUTSIDE CORNER (PO)**

WG-60PTLWG-[RBT / RGT9 / RGT15]-PO-RLB/RLW









**OUTSIDE CORNER (PO)** 

WG-60PTLWG-[RBT / RGT9 / RGT15]-PO-REO



#### **INSIDE CORNER (PI)**

WG-60PTLWG-[RBT / RGT9 / RGT15]-PI-REO





















#### **CORNER + STRAIGHT RUN CONNECTIONS**



#### **CHICAGO PLENUM**











Recessed Bezel Trim

(RBT)





Recessed Grid Trim 9/16 (RGT9) / 15/16 (RGT15)

(SG1, SG2, SG3)



#### **LENS / LOUVER DIMENSIONS**







Recessed Elliptical Optic (REO + WG)



#### FILLER PLATE STRAIGHT RUN / LOUVER

- RLW, RLB, RNO and REO Optics are available in 6" increments. If the r