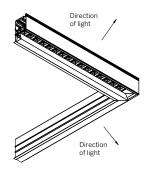

# inter•lux

#### **PLASTER TRIM**



WG-60PTLWG-RPT-PI-RLW/RLB





#### **OUTSIDE CORNER (PO)**

WG-60PTLWG-RPT-PO-RLW/RLB













#### **INSIDE CORNER (PI)**

WG-60PTLWG-RPT-PI-REO







#### **OUTSIDE CORNER (PO)**

WG-60PTLWG-RPT-PO-REO













## inter•lux

#### **BEZEL / GRID TRIM**

#### **INSIDE CORNER (PI)**

WG-60PTLWG-[RBT / RGT9 / RGT15]-PI-RLB/RLW





#### **OUTSIDE CORNER (PO)**

WG-60PTLWG-[RBT / RGT9 / RGT15]-PO-RLB/RLW









**OUTSIDE CORNER (PO)** 

WG-60PTLWG-[RBT / RGT9 / RGT15]-PO-REO



#### **INSIDE CORNER (PI)**

WG-60PTLWG-[RBT / RGT9 / RGT15]-PI-REO





















#### **CORNER + STRAIGHT RUN CONNECTIONS**



#### **CHICAGO PLENUM**











Recessed Bezel Trim

(RBT)





Recessed Grid Trim 9/16 (RGT9) / 15/16 (RGT15)

(SG1, SG2, SG3)



#### **LENS / LOUVER DIMENSIONS**







Recessed Elliptical Optic (REO + WG)



#### FILLER PLATE STRAIGHT RUN / LOUVER

- RLW, RLB, RNO and REO Optics are available in 6" increments. If the required fixture length should exceed that increment, the over length will be taken up by a Filler Plate in equal lengths on both ends of the fixture run.
- The Filler Plate is recessed and finished to match the louver and minimize visual impact.



#### FILLER PLATE