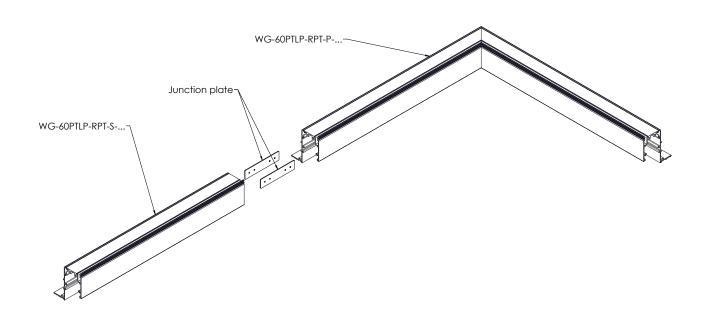

# inter•lux

#### **PLASTER TRIM**



WG-60PTLWG-RPT-PI-RLW/RLB





#### **OUTSIDE CORNER (PO)**

WG-60PTLWG-RPT-PO-RLW/RLB













#### **INSIDE CORNER (PI)**

WG-60PTLWG-RPT-PI-REO







#### **OUTSIDE CORNER (PO)**

WG-60PTLWG-RPT-PO-REO













## inter•lux

#### **BEZEL / GRID TRIM**

#### **INSIDE CORNER (PI)**

WG-60PTLWG-[RBT / RGT9 / RGT15]-PI-RLB/RLW





#### **OUTSIDE CORNER (PO)**

WG-60PTLWG-[RBT / RGT9 / RGT15]-PO-RLB/RLW









**OUTSIDE CORNER (PO)** 

WG-60PTLWG-[RBT / RGT9 / RGT15]-PO-REO



#### **INSIDE CORNER (PI)**

WG-60PTLWG-[RBT / RGT9 / RGT15]-PI-REO





















#### **CORNER + STRAIGHT RUN CONNECTIONS**



#### **CHICAGO PLENUM**











Recessed Bezel Trim

(RBT)





Recessed Grid Trim 9/16 (RGT9) / 15/16 (RGT15)

(SG1, SG2, SG3)



#### **LENS / LOUVER DIMENSIONS**







Recessed Elliptical Optic (REO + WG)



#### FILLER PLATE STRAIGHT RUN / LOUVER

- RLW, RLB, RNO and REO Optics are available in 6" increments. If the required fixture length should exceed that increment, the over length will be taken up by a Filler Plate in equal lengths on both ends of the fixture run.
- The Filler Plate is recessed and finished to match the louver and minimize visual impact.



#### FILLER PLATE CORNER CONFIGURATION / LOUVER





#### FILLER PLATE MULTI-CORNER / LOUVER





#### FILLER PLATE WITH WALL WALL GRAZE KICKER









Corner Condition: Isometric