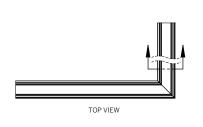

#### **OUTSIDE CORNER (PO)**

WG-60PTLWG-RPT-PO-RLW/RLB

#### **INSIDE CORNER (PI)**

WG-60PTLWG-RPT-PI-REO

#### **OUTSIDE CORNER (PO)**

WG-60PTLWG-RPT-PO-REO