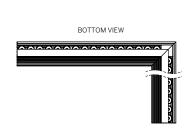

#### **INSIDE CORNER (PI)**

WG-60PTLWG-[RBT / RGT9 / RGT15]-PI-RLB/RLW

#### **OUTSIDE CORNER (PO)**

WG-60PTLWG-[RBT / RGT9 / RGT15]-PO-RLB/RLW

**OUTSIDE CORNER (PO)** 

WG-60PTLWG-[RBT / RGT9 / RGT15]-PO-REO

#### **INSIDE CORNER (PI)**

WG-60PTLWG-[RBT / RGT9 / RGT15]-PI-REO