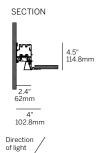

# inter•lux

#### **PLASTER TRIM**



WG-60PTLWG-RPT-PI-RLW/RLB





#### **OUTSIDE CORNER (PO)**

WG-60PTLWG-RPT-PO-RLW/RLB













#### **INSIDE CORNER (PI)**

WG-60PTLWG-RPT-PI-REO







#### **OUTSIDE CORNER (PO)**

WG-60PTLWG-RPT-PO-REO













## inter•lux

#### **BEZEL / GRID TRIM**

#### **INSIDE CORNER (PI)**

WG-60PTLWG-[RBT / RGT9 / RGT15]-PI-RLB/RLW





#### **OUTSIDE CORNER (PO)**

WG-60PTLWG-[RBT / RGT9 / RGT15]-PO-RLB/RLW









**OUTSIDE CORNER (PO)** 

WG-60PTLWG-[RBT / RGT9 / RGT15]-PO-REO



#### **INSIDE CORNER (PI)**

WG-60PTLWG-[RBT / RGT9 / RGT15]-PI-REO





















#### **CORNER + STRAIGHT RUN CONNECTIONS**



#### **CHICAGO PLENUM**











Recessed Bezel Trim

(RBT)





Recessed Grid Trim 9/16 (RGT9) / 15/16 (RGT15)

(SG1, SG2, SG3)



#### **LENS / LOUVER DIMENSIONS**







Recessed Elliptical Optic (REO + WG)



#### FILLER PLATE STRAIGHT RUN / LOUVER

- RLW, RLB, RNO and REO Optics are available in 6" increments. If the required fixture length should exceed that increment, the