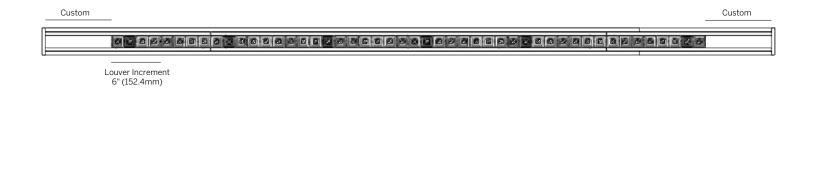

#### FILLER PLATE STRAIGHT RUN / LOUVER

- RLW, RLB, RNO and REO Optics are available in 6" increments. If the required fixture length should exceed that increment, the over length will be taken up by a Filler Plate in equal lengths on both ends of the fixture run.
- The Filler Plate is recessed and finished to match the louver and minimize visual impact.

#### FILLER PLATE CORNER CONFIGURATION / LOUVER