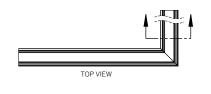

# inter•lux

#### **PLASTER TRIM**



WG-60PTLWG-RPT-PI-RLW/RLB





#### **OUTSIDE CORNER (PO)**

WG-60PTLWG-RPT-PO-RLW/RLB













#### **INSIDE CORNER (PI)**

WG-60PTLWG-RPT-PI-REO







#### **OUTSIDE CORNER (PO)**

WG-60PTLWG-RPT-PO-REO













## inter•lux

#### **BEZEL / GRID TRIM**

#### **INSIDE CORNER (PI)**

WG-60PTLWG-[RBT / RGT9 / RGT15]-PI-RLB/RLW





#### **OUTSIDE CORNER (PO)**

WG-60PTLWG-[RBT / RGT9 / RGT15]-PO-RLB/RLW









**OUTSIDE CORNER (PO)** 

WG-60PTLWG-[RBT / RGT9 / RGT15]-PO-REO



#### **INSIDE CORNER (PI)**

WG-60PTLWG-[RBT / RGT9 / RGT15]-PI-REO





















#### **CORNER + STRAIGHT RUN CONNECTIONS**



#### **CHICAGO PLENUM**











Recessed Bezel Trim

(RBT)





Recessed Grid Trim 9/16 (RGT9) / 15/16 (RGT15)

(SG1, SG2, SG3)



#### **LENS / LOUVER DIMENSIONS**







Recessed Elliptical Optic (REO + WG)



#### FILLER PLATE STRAIGHT RUN / LOUVER

- RLW, RLB, RNO and REO Optics are available in 6" increments. If the required fixture length should exceed that increment, the over length will be taken up by a Filler Plate in equal lengths on both ends of the fixture run.
- The Filler Plate is recessed