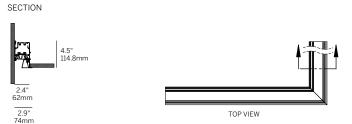

#### **INSIDE CORNER (PI)**

WG-60PTLWG-RPT-PI-REO

#### **OUTSIDE CORNER (PO)**

WG-60PTLWG-RPT-PO-REO