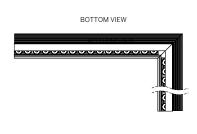

#### **INSIDE CORNER (PI)**

WG-60PTLWG-[RBT / RGT9 / RGT15]-PI-RLB/RLW

#### **OUTSIDE CORNER (PO)**

WG-60PTLWG-[RBT / RGT9 / RGT15]-PO-RLB/RLW

**OUTSIDE CORNER (PO)** 

WG-60PTLWG-[RBT / RGT9 / RGT15]-PO-REO