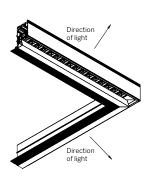

# inter•lux

#### **PLASTER TRIM**



WG-60PTLWG-RPT-PI-RLW/RLB





#### **OUTSIDE CORNER (PO)**

WG-60PTLWG-RPT-PO-RLW/RLB













#### **INSIDE CORNER (PI)**

WG-60PTLWG-RPT-PI-REO







#### **OUTSIDE CORNER (PO)**

WG-60PTLWG-RPT-PO-REO













## inter•lux

#### **BEZEL / GRID TRIM**

#### **INSIDE CORNER (PI)**

WG-60PTLWG-[RBT / RGT9 / RGT15]-PI-RLB/RLW





#### **OUTSIDE CORNER (PO)**

WG-60PTLWG-[RBT / RGT9 / RGT15]-PO-RLB/RLW









**OUTSIDE CORNER (PO)** 

WG-60PTLWG-[RBT / RGT9 / RGT15]-PO-REO



#### **INSIDE CORNER (PI)**

WG-60PTLWG-[RBT / RGT9 / RGT15]-PI-REO





















#### **CORNER + STRAIGHT RUN CONNECTIONS**



#### **CHICAGO PLENUM**











Recessed Bezel Trim

(RBT)





Recessed Grid Trim 9/16 (RGT9) / 15/16 (RGT15)

(SG1, SG2, SG3)



#### **LENS / LOUVER DIMENSIONS**







Recessed Elliptical Optic (REO + WG)



#### FILLER PLATE STRAIGHT RUN / LOUVER

- RLW, RLB,