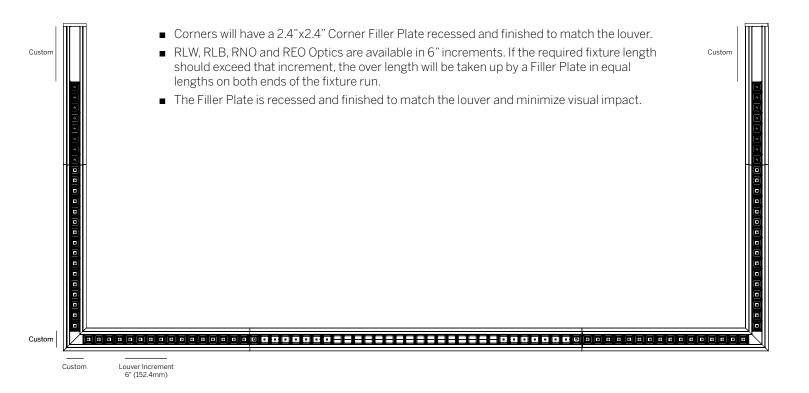

#### FILLER PLATE STRAIGHT RUN / LOUVER

- RLW, RLB, RNO and REO Optics are available in 6" increments. If the required fixture length should exceed that increment, the over length will be taken up by a Filler Plate in equal lengths on both ends of the fixture run.
- The Filler Plate is recessed and finished to match the louver and minimize visual impact.