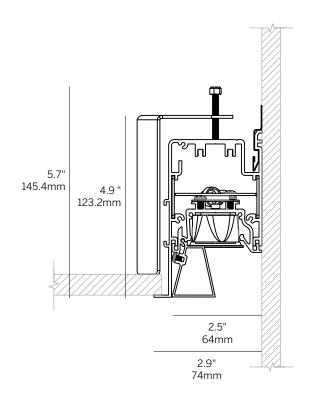

# inter•lux

#### **PLASTER TRIM**



WG-60PTLWG-RPT-PI-RLW/RLB





#### **OUTSIDE CORNER (PO)**

WG-60PTLWG-RPT-PO-RLW/RLB













#### **INSIDE CORNER (PI)**

WG-60PTLWG-RPT-PI-REO







#### **OUTSIDE CORNER (PO)**

WG-60PTLWG-RPT-PO-REO













## inter•lux

#### **BEZEL / GRID TRIM**

#### **INSIDE CORNER (PI)**

WG-60PTLWG-[RBT / RGT9 / RGT15]-PI-RLB/RLW





#### **OUTSIDE CORNER (PO)**

WG-60PTLWG-[RBT / RGT9 / RGT15]-PO-RLB/RLW









**OUTSIDE CORNER (PO)** 

WG-60PTLWG-[RBT / RGT9 / RGT15]-PO-REO



#### **INSIDE CORNER (PI)**

WG-60PTLWG-[RBT / RGT9 / RGT15]-PI-REO





















#### **CORNER + STRAIGHT RUN CONNECTIONS**



#### **CHICAGO PLENUM**











Recessed Bezel Trim

(RBT)





Recessed Grid Trim 9/16 (RGT9) / 15/16 (RGT15)

(SG1, SG2, SG3)



#### **LENS / LOUVER DIMENSIONS**







Recessed Elliptical Optic (REO + WG)



#### FILLER PLATE STRAIGHT RUN / LOUVER

- RLW, RLB, RNO and REO Optics are available in 6" increments. If the required fixture length should exceed that increment, the over length will be taken up by a Filler Plate in equal lengths on both ends of the fixture run.
- The Filler Plate is recessed and finished to match the louver and minimize visual impact.



#### FILLER PLATE CORNER CONFIGURATION / LOUVER





#### FILLER PLATE MULTI-CORNER / LOUVER





#### FILLER PLATE WITH WALL WALL GRAZE KICKER









Corner Condition: Isometric