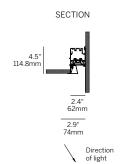

# inter•lux

#### **PLASTER TRIM**



WG-60PTLWG-RPT-PI-RLW/RLB





#### **OUTSIDE CORNER (PO)**

WG-60PTLWG-RPT-PO-RLW/RLB













#### **INSIDE CORNER (PI)**

WG-60PTLWG-RPT-PI-REO







#### **OUTSIDE CORNER (PO)**

WG-60PTLWG-RPT-PO-REO













## inter•lux

#### **BEZEL / GRID TRIM**

#### **INSIDE CORNER (PI)**

WG-60PTLWG-[RBT / RGT9 / RGT15]-PI-RLB/RLW





#### **OUTSIDE CORNER (PO)**

WG-60PTLWG-[RBT / RGT9 / RGT15]-PO-RLB/RLW









**OUTSIDE CORNER (PO)** 

WG-60PTLWG-[RBT / RGT9 / RGT15]-PO-REO



#### **INSIDE CORNER (PI)**

WG-60PTLWG-[RBT / RGT9 / RGT15]-PI-REO





















#### **CORNER + STRAIGHT RUN CONNECTIONS**



#### **CHICAGO PLENUM**











Recessed Bezel Trim

(RBT)





Recessed Grid Trim 9/16 (RGT9) / 15/16 (RGT15)

(SG1, SG2, SG3)



#### **LENS / LOUVER DIMENSIONS**







Recessed Elliptical Optic (REO + WG)



#### FILLER PLATE STRAIGHT RUN / LOUVER

- RLW, RLB, RNO and REO Optics are available in 6" increments. If the required fixture length should exceed that increment, the over length will be taken up by a Filler Plate in equal lengths on both ends of the fixture run.
- The Filler Plate is recessed a