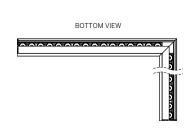

#### **INSIDE CORNER (PI)**

WG-60PTLWG-RPT-PI-REO

#### **OUTSIDE CORNER (PO)**

WG-60PTLWG-RPT-PO-REO