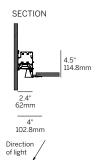

# inter•lux

#### **PLASTER TRIM**



WG-60PTLWG-RPT-PI-RLW/RLB





#### **OUTSIDE CORNER (PO)**

WG-60PTLWG-RPT-PO-RLW/RLB













#### **INSIDE CORNER (PI)**

WG-60PTLWG-RPT-PI-REO







#### **OUTSIDE CORNER (PO)**

WG-60PTLWG-RPT-PO-REO













## inter•lux

#### **BEZEL / GRID TRIM**

#### **INSIDE CORNER (PI)**

WG-60PTLWG-[RBT / RGT9 / RGT15]-PI-RLB/RLW





#### **OUTSIDE CORNER (PO)**

WG-60PTLWG-[RBT / RGT9 / RGT15]-PO-RLB/RLW









**OUTSIDE CORNER (PO)** 

WG-60PTLWG-[RBT / RGT9 / RGT15]-PO-REO



#### **INSIDE CORNER (PI)**

WG-60PTLWG-[RBT / RGT9 / RGT15]-PI-REO





















#### **CORNER + STRAIGHT RUN CONNECTIONS**



#### **CHICAGO PLENUM**











Recessed Bezel Trim

(RBT)





Recessed Grid Trim 9/16 (RGT9) / 15/16 (RGT15)

(SG1, SG2, SG3)



#### **LENS / LOUVER DIMENSIONS**







Recessed Elliptical Optic (REO + WG)



#### FILLER PLATE STRAIGHT RUN / LOUVER

- RLW