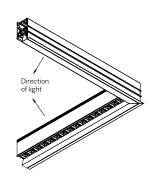

# inter•lux

#### **PLASTER TRIM**



WG-60PTLWG-RPT-PI-RLW/RLB





#### **OUTSIDE CORNER (PO)**

WG-60PTLWG-RPT-PO-RLW/RLB













#### **INSIDE CORNER (PI)**

WG-60PTLWG-RPT-PI-REO







#### **OUTSIDE CORNER (PO)**

WG-60PTLWG-RPT-PO-REO













## inter•lux

#### **BEZEL / GRID TRIM**

#### **INSIDE CORNER (PI)**

WG-60PTLWG-[RBT / RGT9 / RGT15]-PI-RLB/RLW





#### **OUTSIDE CORNER (PO)**

WG-60PTLWG-[RBT / RGT9 / RGT15]-PO-RLB/RLW









**OUTSIDE CORNER (PO)** 

WG-60PTLWG-[RBT / RGT9 / RGT15]-PO-REO



#### **INSIDE CORNER (PI)**

WG-60PTLWG-[RBT / RGT9 / RGT15]-PI-REO





















#### **CORNER + STRAIGHT RUN CONNECTIONS**



#### **CHICAGO PLENUM**











Recessed Bezel Trim

(RBT)





Recessed Grid Trim 9/16 (RGT9) / 15/16 (RGT15)

(SG1, SG2, SG3)



#### **LENS / LOUVER DIMENSIONS**







Recessed Elliptical Optic (REO + WG)



#### FILLER PLATE STRAIGHT RUN / LOUVER

- RLW, RLB, RNO and REO Optics are available in 6" increments. If the required fixture length should exceed that increment, the over length will be taken up by a Filler Plate in equal lengths on both ends of the fixture run.
- The Filler Plate is recessed and finished to match the louver and minimize visual impact.



#### FILLER PLATE C