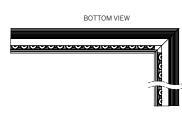

#### **INSIDE CORNER (PI)**

WG-60PTLWG-[RBT / RGT9 / RGT15]-PI-RLB/RLW

#### **OUTSIDE CORNER (PO)**

WG-60PTLWG-[RBT / RGT9 / RGT15]-PO-RLB/RLW

**OUTSIDE CORNER (PO)** 

WG-60PTLWG-[RBT / RGT9 / RGT15]-PO-REO

#### **INSIDE CORNER (PI)**

WG-60PTLWG-[RBT / RGT9 / RGT15]-PI-REO