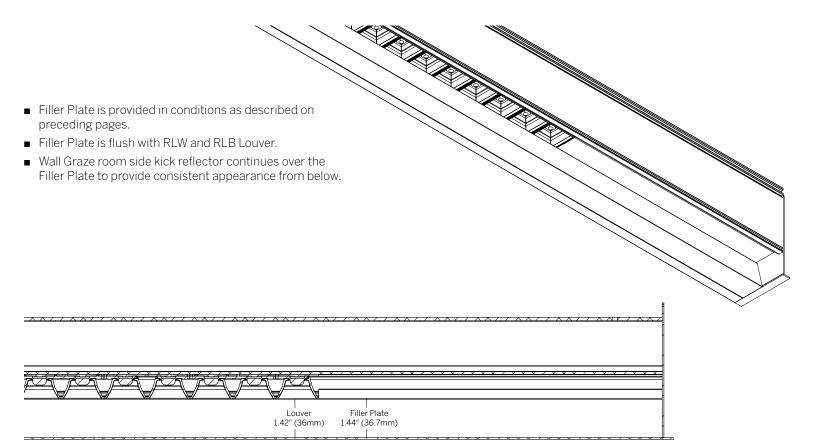

T15]-PI-REO





















#### **CORNER + STRAIGHT RUN CONNECTIONS**



#### **CHICAGO PLENUM**











Recessed Bezel Trim

(RBT)





Recessed Grid Trim 9/16 (RGT9) / 15/16 (RGT15)

(SG1, SG2, SG3)



#### **LENS / LOUVER DIMENSIONS**







Recessed Elliptical Optic (REO + WG)



#### FILLER PLATE STRAIGHT RUN / LOUVER

- RLW, RLB, RNO and REO Optics are available in 6" increments. If the required fixture length should exceed that increment, the over length will be taken up by a Filler Plate in equal lengths on both ends of the fixture run.
- The Filler Plate is recessed and finished to match the louver and minimize visual impact.



#### FILLER PLATE CORNER CONFIGURATION / LOUVER





#### FILLER PLATE MULTI-CORNER / LOUVER





#### FILLER PLATE WITH WALL WALL GRAZE KICKER









Corner Condition: Isometric