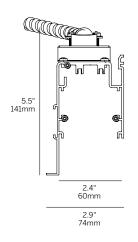

#### **CHICAGO PLENUM**

Recessed Bezel Trim

(RBT)

Recessed Grid Trim 9/16 (RGT9) / 15/16 (RGT15)

(SG1, SG2, SG3)