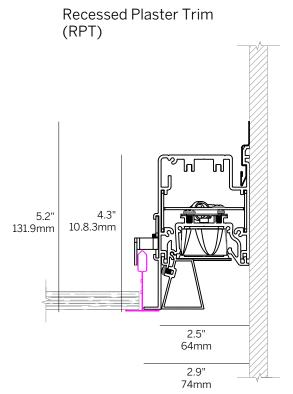

# inter•lux

#### **PLASTER TRIM**



WG-60PTLWG-RPT-PI-RLW/RLB





#### **OUTSIDE CORNER (PO)**

WG-60PTLWG-RPT-PO-RLW/RLB













#### **INSIDE CORNER (PI)**

WG-60PTLWG-RPT-PI-REO







#### **OUTSIDE CORNER (PO)**

WG-60PTLWG-RPT-PO-REO













## inter•lux

#### **BEZEL / GRID TRIM**

#### **INSIDE CORNER (PI)**

WG-60PTLWG-[RBT / RGT9 / RGT15]-PI-RLB/RLW





#### **OUTSIDE CORNER (PO)**

WG-60PTLWG-[RBT / RGT9 / RGT15]-PO-RLB/RLW









**OUTSIDE CORNER (PO)** 

WG-60PTLWG-[RBT / RGT9 / RGT15]-PO-REO



#### **INSIDE CORNER (PI)**

WG-60PTLWG-[RBT / RGT9 / RGT15]-PI-REO





















#### **CORNER + STRAIGHT RUN CONNECTIONS**



#### **CHICAGO PLENUM**











Recessed Bezel Trim

(RBT)





Recessed Grid Trim 9/16 (RGT9) / 15/16 (RGT15)

(SG1, SG2, SG3)



#### **LENS / LOUVER DIMENSIONS**







Recessed Elliptical Optic (REO + WG)



#### FILLER PLATE STRAIGHT RUN / LOUVER

- RLW, RLB, RNO and REO Optics are available in 6" increments. If the required fixture length should exceed that increment, the over length will be taken up by a Filler Plate in equal lengths on both ends of the fixture run.
- The Filler Plate is recessed and finished to match the louver and minimize visual impact.



#### FILLER PLATE CORNER CONFIGURATION / LOUVER





#### FILLER PLATE MULTI-CORNER / LOUVER





#### FILLER PLATE WITH WALL WALL GRAZE KICKER









Corner Condition: Isometric