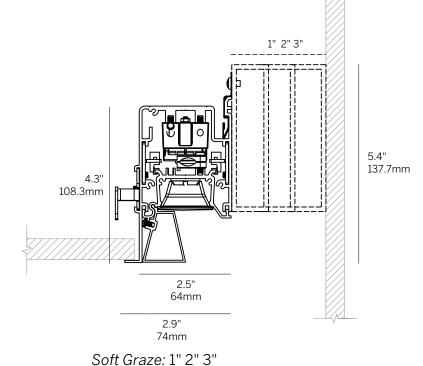

#### **CHICAGO PLENUM**

Recessed Bezel Trim

(RBT)

Recessed Grid Trim 9/16 (RGT9) / 15/16 (RGT15)

(SG1, SG2, SG3)