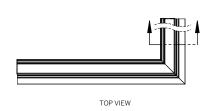

#### **OUTSIDE CORNER (PO)**

WG-60PTLWG-RPT-PO-RLW/RLB

#### **INSIDE CORNER (PI)**

WG-60PTLWG-RPT-PI-REO

#### **OUTSIDE CORNER (PO)**

WG-60PTLWG-RPT-PO-REO