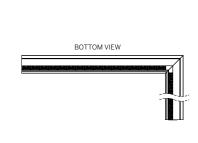

# inter•lux

#### **PLASTER TRIM**



WG-60PTLWG-RPT-PI-RLW/RLB





#### **OUTSIDE CORNER (PO)**

WG-60PTLWG-RPT-PO-RLW/RLB













#### **INSIDE CORNER (PI)**

WG-60PTLWG-RPT-PI-REO







#### **OUTSIDE CORNER (PO)**

WG-60PTLWG-RPT-PO-REO













## inter•lux

#### **BEZEL / GRID TRIM**

#### **INSIDE CORNER (PI)**

WG-60PTLWG-[RBT / RGT9 / RGT15]-PI-RLB/RLW





#### **OUTSIDE CORNER (PO)**

WG-60PTLWG-[RBT / RGT9 / RGT15]-PO-RLB/RLW









**OUTSIDE CORNER (PO)** 

WG-60PTLWG-[RBT / RGT9 / RGT15]-PO-REO



#### **INSIDE CORNER (PI)**

WG-60PTLWG-[RBT / RGT9 / RGT15]-PI-REO





















#### **CORNER + STRAIGHT RUN CONNECTIONS**



#### **CHICAGO PLENUM**











Recessed Bezel Trim

(RBT)





Recessed Grid Trim 9/16 (RGT9) / 15/16 (RGT15)

(SG1, SG2, SG3)



#### **LENS / LOUVER DIMENSIONS**







Recessed Elliptical Optic (REO + WG)



#### FILLER PLATE STRAIGHT RUN / LOUVER

- RLW, RLB, RNO and REO Optics are available in 6" increments. If the required fixture length should exceed that increment, the over length will be taken up by a Filler Plate in equal lengths on both ends of the fixture run.
- The Filler Plate is recessed and finished to match the louver and minimize visual impact.



#### FILLER PLATE CORNER CONFIGURATION / LOUVER





#### FILLER PLATE MULTI-CORNER / L