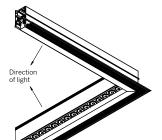

# inter•lux

#### **PLASTER TRIM**



WG-60PTLWG-RPT-PI-RLW/RLB





#### **OUTSIDE CORNER (PO)**

WG-60PTLWG-RPT-PO-RLW/RLB













#### **INSIDE CORNER (PI)**

WG-60PTLWG-RPT-PI-REO







#### **OUTSIDE CORNER (PO)**

WG-60PTLWG-RPT-PO-REO













## inter•lux

#### **BEZEL / GRID TRIM**

#### **INSIDE CORNER (PI)**

WG-60PTLWG-[RBT / RGT9 / RGT15]-PI-RLB/RLW





#### **OUTSIDE CORNER (PO)**

WG-60PTLWG-[RBT / RGT9 / RGT15]-PO-RLB/RLW









**OUTSIDE CORNER (PO)** 

WG-60PTLWG-[RBT / RGT9 / RGT15]-PO-REO



#### **INSIDE CORNER (PI)**

WG-60PTLWG-[RBT / RGT9 / RGT15]-PI-REO





















#### **CORNER + STRAIGHT RUN CONNECTIONS**



#### **CHICAGO PLENUM**











Recessed Bezel Trim

(RBT)





Recessed Grid Trim 9/16 (RGT9) / 15/16 (RGT15)

(SG1, SG2, SG3)



#### **LENS / LOUVER DIMENSIONS**







Recessed Elliptical Optic (REO + WG)



#### FILLER PLATE STRAIGHT RUN / LOUVER

- RLW, RLB, RNO and REO Optics are available in 6" increments. If the required fixture length should exceed that increment, the over