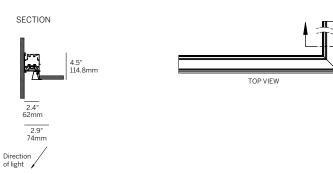

# inter•lux

#### **PLASTER TRIM**



WG-60PTLWG-RPT-PI-RLW/RLB





#### **OUTSIDE CORNER (PO)**

WG-60PTLWG-RPT-PO-RLW/RLB













#### **INSIDE CORNER (PI)**

WG-60PTLWG-RPT-PI-REO







#### **OUTSIDE CORNER (PO)**

WG-60PTLWG-RPT-PO-REO













## inter•lux

#### **BEZEL / GRID TRIM**

#### **INSIDE CORNER (PI)**

WG-60PTLWG-[RBT / RGT9 / RGT15]-PI-RLB/RLW





#### **OUTSIDE CORNER (PO)**

WG-60PTLWG-[RBT / RGT9 / RGT15]-PO-RLB/RLW









**OUTSIDE CORNER (PO)** 

WG-60PTLWG-[RBT / RGT9 / RGT15]-PO-REO



#### **INSIDE CORNER (PI)**

WG-60PTLWG-[RBT / RGT9 / RGT15]-PI-REO





















#### **CORNER + STRAIGHT RUN CONNECTIONS**



#### **CHICAGO PLENUM**











Recessed Bezel Trim

(RBT)





Recessed Grid Trim 9/16 (RGT9) / 15/16 (RGT15)

(SG1, SG2, SG3)



#### **LENS / LOUVER DIMENSIONS**







Recessed Elliptical Optic (REO + WG)



#### FILLER PLATE STRAIGHT RUN / LOUVER

- RLW, RLB, RNO and REO Optics are available in 6" increments. If the required fixture length should exceed that increment, the over length will be taken up by a Filler Plate in equal lengths on both ends of the fixture run.
- The Filler Plate is recessed and finished to match the louver and minimize visual impact.



#### FILLER P