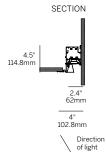

# inter•lux

#### **PLASTER TRIM**



WG-60PTLWG-RPT-PI-RLW/RLB





#### **OUTSIDE CORNER (PO)**

WG-60PTLWG-RPT-PO-RLW/RLB













#### **INSIDE CORNER (PI)**

WG-60PTLWG-RPT-PI-REO







#### **OUTSIDE CORNER (PO)**

WG-60PTLWG-RPT-PO-REO













## inter•lux

#### **BEZEL / GRID TRIM**

#### **INSIDE CORNER (PI)**

WG-60PTLWG-[RBT / RGT9 / RGT15]-PI-RLB/RLW





#### **OUTSIDE CORNER (PO)**

WG-60PTLWG-[RBT / RGT9 / RGT15]-PO-RLB/RLW









**OUTSIDE CORNER (PO)** 

WG-60PTLWG-[RBT / RGT9 / RGT15]-PO-REO



#### **INSIDE CORNER (PI)**

WG-60PTLWG-[RBT / RGT9 / RGT15]-PI-REO





















#### **CORNER + STRAIGHT RUN CONNECTIONS**



#### **CHICAGO PLENUM**











Recessed Bezel Trim

(RBT)





Recessed Grid Trim 9/16 (RGT9) / 15/16 (RGT15)

(SG1, SG2, SG3)



#### **LENS / LOUVER DIMENSIONS**







Recessed Elliptical Optic (