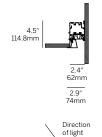

# inter•lux

#### **PLASTER TRIM**



WG-60PTLWG-RPT-PI-RLW/RLB





#### **OUTSIDE CORNER (PO)**

WG-60PTLWG-RPT-PO-RLW/RLB













#### **INSIDE CORNER (PI)**

WG-60PTLWG-RPT-PI-REO







#### **OUTSIDE CORNER (PO)**

WG-60PTLWG-RPT-PO-REO













## inter•lux

#### **BEZEL / GRID TRIM**

#### **INSIDE CORNER (PI)**

WG-60PTLWG-[RBT / RGT9 / RGT15]-PI-RLB/RLW





#### **OUTSIDE CORNER (PO)**

WG-60PTLWG-[RBT / RGT9 / RGT15]-PO-RLB/RLW









**OUTSIDE CORNER (PO)** 

WG-60PTLWG-[RBT / RGT9 / RGT15]-PO-REO



#### **INSIDE CORNER (PI)**

WG-60PTLWG-[RBT / RGT9 / RGT15]-PI-REO





















#### **CORNER + STRAIGHT RUN CONNECTIONS**



#### **CHICAGO PLENUM**











Recessed Bezel Trim

(RBT)





Recessed Grid Trim 9/16 (RGT9) / 15/16 (RGT15)

(SG1, SG2, SG3)



#### **LENS / LOUVER DIMENSIONS**







Recessed Elliptical Optic (REO + WG)



#### FILLER PLATE STRAIGHT RUN / LOUVER

- RLW, RLB, RNO and REO Optics are available in 6" increments. If the required fixture length should exceed that increment, the over length will be taken up by a Filler Plate in equal lengths on both ends of the fixture run.
- The Filler Plate is recessed and finished to match the louver and minimize visual impact.



#### FILLER PLATE CORNER CONFIGURATION / LOUVER





#### FILLER PLATE MULTI-CORNER / LOUVER





#### FILLER PLATE WITH WALL WALL GRAZE KICKER









Corner