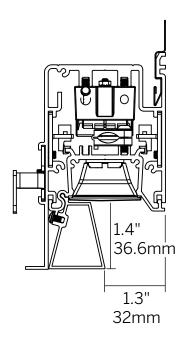

WG-60PTLWG-RPT-PI-RLW/RLB





#### **OUTSIDE CORNER (PO)**

WG-60PTLWG-RPT-PO-RLW/RLB













#### **INSIDE CORNER (PI)**

WG-60PTLWG-RPT-PI-REO







#### **OUTSIDE CORNER (PO)**

WG-60PTLWG-RPT-PO-REO













## inter•lux

#### **BEZEL / GRID TRIM**

#### **INSIDE CORNER (PI)**

WG-60PTLWG-[RBT / RGT9 / RGT15]-PI-RLB/RLW





#### **OUTSIDE CORNER (PO)**

WG-60PTLWG-[RBT / RGT9 / RGT15]-PO-RLB/RLW









**OUTSIDE CORNER (PO)** 

WG-60PTLWG-[RBT / RGT9 / RGT15]-PO-REO



#### **INSIDE CORNER (PI)**

WG-60PTLWG-[RBT / RGT9 / RGT15]-PI-REO





















#### **CORNER + STRAIGHT RUN CONNECTIONS**



#### **CHICAGO PLENUM**











Recessed Bezel Trim

(RBT)





Recessed Grid Trim 9/16 (RGT9) / 15/16 (RGT15)

(SG1, SG2, SG3)



#### **LENS / LOUVER DIMENSIONS**







Recessed Elliptical Optic (REO + WG)



#### FILLER PLATE STRAIGHT RUN / LOUVER

- RLW, RLB, RNO and REO Optics are available in 6" increments. If the required fixture length should exceed that increment, the over length will be taken up by a Filler Plate in equal lengths on both ends of the fixture run.
- The Filler Plate is recessed and finished to match the louver and minimize visual impact.



#### FILLER PLATE CORNER CONFIGURATION / LOUVER





#### FILLER PLATE MULTI-CORNER / LOUVER





#### FILLER PLATE WITH WALL WALL GRAZE KICKER









Corner Condition: Isometric