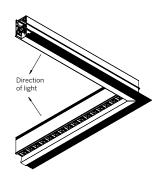

# inter•lux

#### **PLASTER TRIM**



WG-60PTLWG-RPT-PI-RLW/RLB





#### **OUTSIDE CORNER (PO)**

WG-60PTLWG-RPT-PO-RLW/RLB













#### **INSIDE CORNER (PI)**

WG-60PTLWG-RPT-PI-REO







#### **OUTSIDE CORNER (PO)**

WG-60PTLWG-RPT-PO-REO













## inter•lux

#### **BEZEL / GRID TRIM**

#### **INSIDE CORNER (PI)**

WG-60PTLWG-[RBT / RGT9 / RGT15]-PI-RLB/RLW





#### **OUTSIDE CORNER (PO)**

WG-60PTLWG-[RBT / RGT9 / RGT15]-PO-RLB/RLW









**OUTSIDE CORNER (PO)** 

WG-60PTLWG-[RBT / RGT9 / RGT15]-PO-REO



#### **INSIDE CORNER (PI)**

WG-60PTLWG-[RBT / RGT9 / RGT15]-PI-REO





















#### **CORNER + STRAIGHT RUN CONNECTIONS**



#### **CHICAGO PLENUM**











Recessed Bezel Trim

(RBT)





Recessed Grid Trim 9/16 (RGT9) / 15/16 (RGT15)

(SG1, SG2, SG3)



#### **LENS / LOUVER DIMENSIONS**







Recessed Elliptical Optic (REO + WG)



#### FILLER PLATE STRAIGHT RUN / LOUVER

- RLW, RLB, R