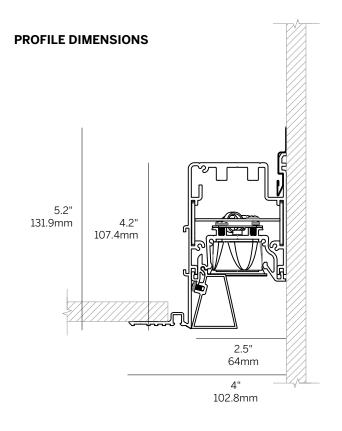

# inter•lux

#### **PLASTER TRIM**



WG-60PTLWG-RPT-PI-RLW/RLB





#### **OUTSIDE CORNER (PO)**

WG-60PTLWG-RPT-PO-RLW/RLB













#### **INSIDE CORNER (PI)**

WG-60PTLWG-RPT-PI-REO







#### **OUTSIDE CORNER (PO)**

WG-60PTLWG-RPT-PO-REO













## inter•lux

#### **BEZEL / GRID TRIM**

#### **INSIDE CORNER (PI)**

WG-60PTLWG-[RBT / RGT9 / RGT15]-PI-RLB/RLW





#### **OUTSIDE CORNER (PO)**

WG-60PTLWG-[RBT / RGT9 / RGT15]-PO-RLB/RLW









**OUTSIDE CORNER (PO)** 

WG-60PTLWG-[RBT / RGT9 / RGT15]-PO-REO



#### **INSIDE CORNER (PI)**

WG-60PTLWG-[RBT / RGT9 / RGT15]-PI-REO





















#### **CORNER + STRAIGHT RUN CONNECTIONS**



#### **CHICAGO PLENUM**











Recessed Bezel Trim

(RBT)





Recessed Grid Trim 9/16 (RGT9) / 15/16 (RGT15)

(SG1, SG2, SG3)



#### **LENS / LOUVER DIMENSIONS**







Recessed Elliptical Optic (REO + WG)



#### FILLER PLATE STRAIGHT RUN / LOUVER

- RLW, RLB, RNO and REO Optics are available in 6" increments. If the required fixture length should exceed that increment, the over length will be taken up by a Filler Plate in equal lengths on both ends of the fixture run.
- The Filler Plate is recessed and finished to match the louver and minimize visual impact.



#### FILLER PLATE CORNER CONFIGURATION / LOUVER





#### FILLER PLATE MULTI-CORNER / LOUVER





#### FILLER PLATE WITH WALL WALL GRAZE KICKER









Corner Condition: Isometric