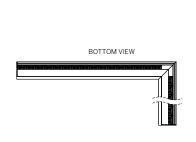

# inter•lux

#### **PLASTER TRIM**



WG-60PTLWG-RPT-PI-RLW/RLB





#### **OUTSIDE CORNER (PO)**

WG-60PTLWG-RPT-PO-RLW/RLB













#### **INSIDE CORNER (PI)**

WG-60PTLWG-RPT-PI-REO







#### **OUTSIDE CORNER (PO)**

WG-60PTLWG-RPT-PO-REO













## inter•lux

#### **BEZEL / GRID TRIM**

#### **INSIDE CORNER (PI)**

WG-60PTLWG-[RBT / RGT9 / RGT15]-PI-RLB/RLW





#### **OUTSIDE CORNER (PO)**

WG-60PTLWG-[RBT / RGT9 / RGT15]-PO-RLB/RLW









**OUTSIDE CORNER (PO)** 

WG-60PTLWG-[RBT / RGT9 / RGT15]-PO-REO



#### **INSIDE CORNER (PI)**

WG-60PTLWG-[RBT / RGT9 / RGT15]-PI-REO





















#### **CORNER + STRAIGHT RUN CONNECTIONS**



#### **CHICAGO PLENUM**











Recessed Bezel Trim

(RBT)





Recessed Grid Trim 9/16 (RGT9) / 15/16 (RGT15)

(SG1, SG2, SG3)



#### **LENS / LOUVER DIMENSIONS**







Recessed Elliptical Optic (REO + WG)



#### FILLER PLATE STRAIGHT RUN / LOUVER

- RLW, RLB, RNO and REO Optics are available in 6" increments. If the required fixture length should exceed that increment, the over length will be taken up by a Filler Plate in equal lengths on both ends of the fixture run.
- The Filler Plate is recessed and finished to match the louver and minimize visual impact.



#### FILLER PLA