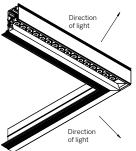

# inter•lux

#### **PLASTER TRIM**



WG-60PTLWG-RPT-PI-RLW/RLB





#### **OUTSIDE CORNER (PO)**

WG-60PTLWG-RPT-PO-RLW/RLB













#### **INSIDE CORNER (PI)**

WG-60PTLWG-RPT-PI-REO







#### **OUTSIDE CORNER (PO)**

WG-60PTLWG-RPT-PO-REO













## inter•lux

#### **BEZEL / GRID TRIM**

#### **INSIDE CORNER (PI)**

WG-60PTLWG-[RBT / RGT9 / RGT15]-PI-RLB/RLW





#### **OUTSIDE CORNER (PO)**

WG-60PTLWG-[RBT / RGT9 / RGT15]-PO-RLB/RLW









**OUTSIDE CORNER (PO)** 

WG-60PTLWG-[RBT / RGT9 / RGT15]-PO-REO



#### **INSIDE CORNER (PI)**

WG-60PTLWG-[RBT / RGT9 / RGT15]-PI-REO





















#### **CORNER + STRAIGHT RUN CONNECTIONS**



#### **CHICAGO PLENUM**











Recessed Bezel Trim

(RBT)





Recessed Grid Trim 9/16 (RGT9) / 15/16 (RGT15)

(SG1, SG2, SG3)



#### **LENS / LOUVER DIMENSIONS**







Recessed Elliptical Optic (REO + WG)



#### FILLER PLATE STRAIGHT RUN / LOUVER

- RLW, RLB, RNO and REO Optics are available in 6" increments. If the required fixture length should exceed that increment, the over lengt