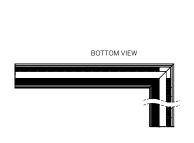

#### **OUTSIDE CORNER (PO)**

WG-60PTLWG-RPT-PO-RLW/RLB

#### **INSIDE CORNER (PI)**

WG-60PTLWG-RPT-PI-REO