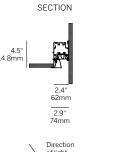

# inter•lux

#### **PLASTER TRIM**



WG-60PTLWG-RPT-PI-RLW/RLB





#### **OUTSIDE CORNER (PO)**

WG-60PTLWG-RPT-PO-RLW/RLB













#### **INSIDE CORNER (PI)**

WG-60PTLWG-RPT-PI-REO







#### **OUTSIDE CORNER (PO)**

WG-60PTLWG-RPT-PO-REO













## inter•lux

#### **BEZEL / GRID TRIM**

#### **INSIDE CORNER (PI)**

WG-60PTLWG-[RBT / RGT9 / RGT15]-PI-RLB/RLW





#### **OUTSIDE CORNER (PO)**

WG-60PTLWG-[RBT / RGT9 / RGT15]-PO-RLB/RLW









**OUTSIDE CORNER (PO)** 

WG-60PTLWG-[RBT / RGT9 / RGT15]-PO-REO



#### **INSIDE CORNER (PI)**

WG-60PTLWG-[RBT / RGT9 / RGT15]-PI-REO





















#### **CORNER + STRAIGHT RUN CONNECTIONS**



#### **CHICAGO PLENUM**











Recessed Bezel Trim

(RBT)





Recessed Grid Trim 9/16 (RGT9) / 15/16 (RGT15)

(SG1, SG2, SG3)



#### **LENS / LOUVER DIMENSIONS**







Recessed Elliptical Optic (REO + WG)



#### FILLER PLATE STRAIGHT RUN / LOUVER

- RLW, RLB, RNO and REO Optics are available in 6" increments. If the required fixture length should exceed that increment, the over length will be taken up by a Filler Plate in equal lengths on both ends of the fixture run.
- The Filler Plate is recessed and finished to match the louver and minimize visual impact.



#### FILLER PLATE CORNER CONFIGURATION / LOUVER





#### FILLER PLATE MULTI-CORNER / LOUVER





#### FILLER PLATE WITH WALL WALL GRAZE KICKER









Corner Co