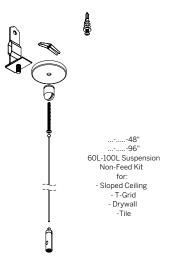

#### **MOUNTING / CANOPIES**

Power + Suspension Canopy Single Feed

by others

820-10159-48"

60L - 100L Suspension Feed Kit 48" white

820-10159-96"

60L - 100L Suspension Feed Kit 96" black

820-10160-48" 60L - 100L Suspension Feed Kit 48" white

820-10160-96" 60L - 100L Suspension Feed Kit 96" black

Power + Suspension Canopy **Dual Feed** 

by others

₿

820-10166-48"

60L - 100L Suspension Feed Kit 48" white

820-10166-96"

60L - 100L Suspension Feed Kit 96" black

820-10165-48"

60L - 100L Suspension Feed Kit 48" white

60L - 100L Suspension Feed Kit 96" black