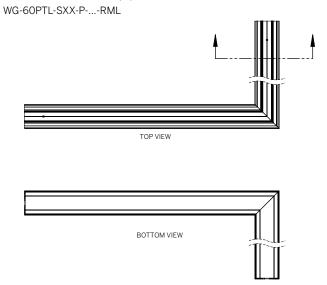

#### **PATTERN CORNER (P)**

WG-60PTL-SXX-P-...-ROL

Minimum Angle 45° Maximum Angle 180°