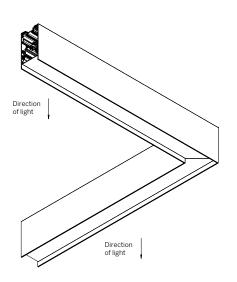

#### **PATTERN CORNER (P)**

Minimum Angle 45° Maximum Angle 180°

#### **PATTERN CORNER (P)**

WG-60PTL-SXX-P-...-ROL

Minimum Angle 45° Maximum Angle 180°