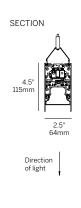

#### **PATTERN CORNER (P)**

Minimum Angle 45° Maximum Angle 180°

#### **PATTERN CORNER (P)**

WG-60PTL-SXX-P-...-ROL

Minimum Angle 45° Maximum Angle 180°