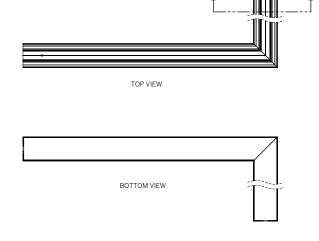

#### **INSIDE CORNER (PI)**

WG-60PTLWW-SXX-PI-..-..-LML-WW-

**OUTSIDE CORNER (PO)** 

WG-60PTLWW-SXX-PO-..-..-LML-WW-

Minimum Angle 45° Maximum Angle 180°