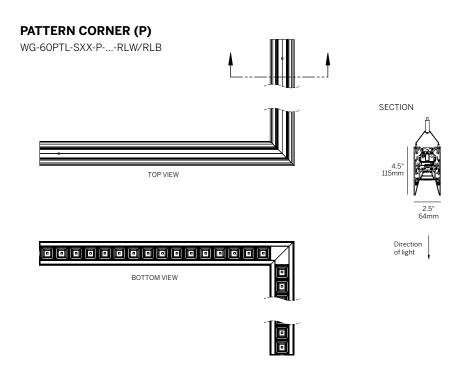

#### **PATTERN CORNER (P)**

Minimum Angle 45° Maximum Angle 180°

#### **PATTERN CORNER (P)**

WG-60PTL-SXX-P-...-ROL

Minimum Angle 45° Maximum Angle 180°