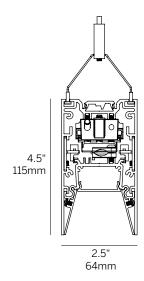

-LML-WW-



Minimum Angle 45° Maximum Angle 180°



#### **CORNER + STRAIGHT RUN CONNECTIONS**



#### **CROSS JOINER**





#### **MOUNTING / CANOPIES**

Power + Suspension Canopy Single Feed



by others



820-10159-48"

60L - 100L Suspension Feed Kit 48" white

820-10159-96"

60L - 100L Suspension Feed Kit 96" black

820-10160-48" 60L - 100L Suspension Feed Kit 48" white

820-10160-96" 60L - 100L Suspension Feed Kit 96" black

Power + Suspension Canopy **Dual Feed** 



by others



₿

820-10166-48"

60L - 100L Suspension Feed Kit 48" white

820-10166-96"

60L - 100L Suspension Feed Kit 96" black

820-10165-48"

60L - 100L Suspension Feed Kit 48" white

60L - 100L Suspension Feed Kit 96" black





#### SUSPENSION / MOUNTING



Power Feed + Suspension





#### **PROFILE DIMENSIONS**



#### **LENS / LOUVER DIMENSIONS**



Recessed Micro-prismatic Lens (RML)



Recessed Louver (RLW, RLB)



Regressed Opal Lens (ROL)



Recessed Lens + Wall Wash (LML + WW)



Recessed Narrow Optic (RNO)



#### FILLER PLATE STRAIGHT RUN / LOUVER

- RLW, RLB, RNO and REO Optics are available in 6" increments. If the required fixture length should exceed that increment, the over length will be taken up by a Filler Plate in equal lengths on both ends of the fixture run.
- The Filler Plate is recessed and finished to match the louver and minimize visual impact.



#### FILLER PLATE CORNER CONFIGURATION / LOUVER





#### FILLER PLATE MULTI-CORNER / LOUVER