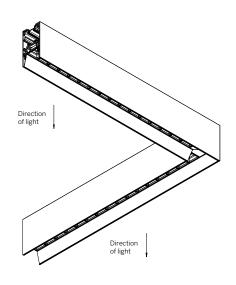

#### **PATTERN CORNER (P)**

Minimum Angle 45° Maximum Angle 180°

#### **PATTERN CORNER (P)**

WG-60PTL-SXX-P-...-ROL

Minimum Angle 45° Maximum Angle 180°