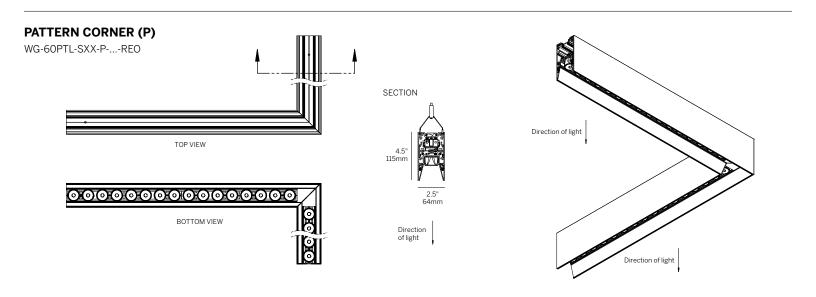

#### **PATTERN CORNER (P)**

Minimum Angle 45° Maximum Angle 180°

#### **PATTERN CORNER (P)**

WG-60PTL-SXX-P-...-ROL

Minimum Angle 45° Maximum Angle 180°