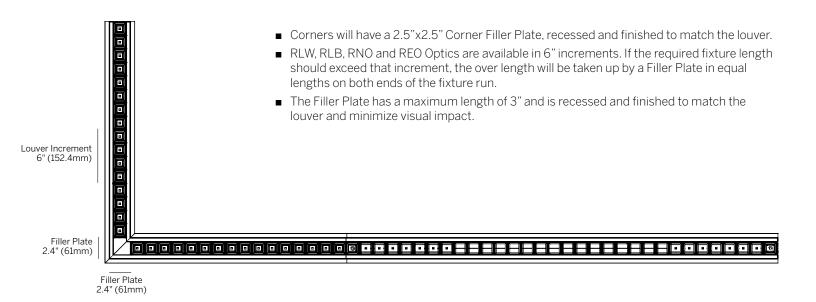

-48"

60L - 100L Suspension Feed Kit 48" white

60L - 100L Suspension Feed Kit 96" black





#### SUSPENSION / MOUNTING



Power Feed + Suspension





#### **PROFILE DIMENSIONS**



#### **LENS / LOUVER DIMENSIONS**



Recessed Micro-prismatic Lens (RML)



Recessed Louver (RLW, RLB)



Regressed Opal Lens (ROL)



Recessed Lens + Wall Wash (LML + WW)



Recessed Narrow Optic (RNO)



#### FILLER PLATE STRAIGHT RUN / LOUVER

- RLW, RLB, RNO and REO Optics are available in 6" increments. If the required fixture length should exceed that increment, the over length will be taken up by a Filler Plate in equal lengths on both ends of the fixture run.
- The Filler Plate is recessed and finished to match the louver and minimize visual impact.



#### FILLER PLATE CORNER CONFIGURATION / LOUVER





#### FILLER PLATE MULTI-CORNER / LOUVER