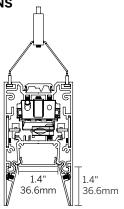

Angle 180°



#### **CORNER + STRAIGHT RUN CONNECTIONS**



#### **CROSS JOINER**





#### **MOUNTING / CANOPIES**

Power + Suspension Canopy Single Feed



by others



820-10159-48"

60L - 100L Suspension Feed Kit 48" white

820-10159-96"

60L - 100L Suspension Feed Kit 96" black

820-10160-48" 60L - 100L Suspension Feed Kit 48" white

820-10160-96" 60L - 100L Suspension Feed Kit 96" black

Power + Suspension Canopy **Dual Feed** 



by others



₿

820-10166-48"

60L - 100L Suspension Feed Kit 48" white

820-10166-96"

60L - 100L Suspension Feed Kit 96" black

820-10165-48"

60L - 100L Suspension Feed Kit 48" white

60L - 100L Suspension Feed Kit 96" black





#### SUSPENSION / MOUNTING



Power Feed + Suspension





#### **PROFILE DIMENSIONS**



#### **LENS / LOUVER DIMENSIONS**



Recessed Micro-prismatic Lens (RML)



Recessed Louver (RLW, RLB)



Regressed Opal Lens (ROL)



Recessed Lens + Wall Wash (LML + WW)



Recessed Narrow Optic (RNO)



#### FILLER PLATE STRAIGHT RUN / LOUVER

- RLW, RLB, RNO and REO Optics are available in 6" increments. If the required fixture length should exceed that increment, the over length will be taken up by a Filler Plate in equal lengths on both ends of the fixture run.
- The Filler Plate is recessed and finished to match the louver and minimize visual impact.



#### FILLER PLATE CORNER CONFIGURATION / LOUVER





#### FILLER PLATE MULTI-CORNER / LOUVER