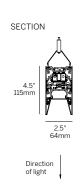

#### **PATTERN CORNER (P)**







Minimum Angle 45° Maximum Angle 180°

#### **PATTERN CORNER (P)**

WG-60PTL-SXX-P-...-ROL







Minimum Angle 45° Maximum Angle 180°











#### **INSIDE CORNER (PI)**

WG-60PTLWW-SXX-PI-..-..-LML-WW-













**OUTSIDE CORNER (PO)** 

WG-60PTLWW-SXX-PO-..-..-LML-WW-



Minimum Angle 45° Maximum Angle 180°



#### **CORNER + STRAIGHT RUN CONNECTIONS**



#### **CROSS JOINER**





#### **MOUNTING / CANOPIES**

Power + Suspension Canopy Single Feed



by others



820-10159-48"

60L - 100L Suspension Feed Kit 48" white

820-10159-96"

60L - 100L Suspension Feed Kit 96" black

820-10160-48" 60L - 100L Suspension Feed Kit 48" white

820-10160-96" 60L - 100L Suspension Feed Kit 96" black

Power + Suspension Canopy **Dual Feed** 



by others



₿

820-10166-48"

60L - 100L Suspens