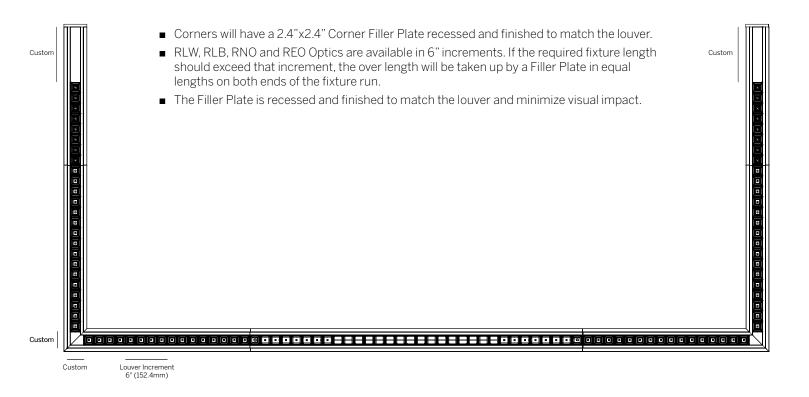

e

60L - 100L Suspension Feed Kit 96" black





#### SUSPENSION / MOUNTING



Power Feed + Suspension





#### **PROFILE DIMENSIONS**



#### **LENS / LOUVER DIMENSIONS**



Recessed Micro-prismatic Lens (RML)



Recessed Louver (RLW, RLB)



Regressed Opal Lens (ROL)



Recessed Lens + Wall Wash (LML + WW)



Recessed Narrow Optic (RNO)



#### FILLER PLATE STRAIGHT RUN / LOUVER

- RLW, RLB, RNO and REO Optics are available in 6" increments. If the required fixture length should exceed that increment, the over length will be taken up by a Filler Plate in equal lengths on both ends of the fixture run.
- The Filler Plate is recessed and finished to match the louver and minimize visual impact.



#### FILLER PLATE CORNER CONFIGURATION / LOUVER





#### FILLER PLATE MULTI-CORNER / LOUVER