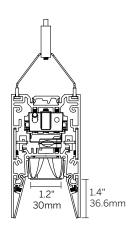

anopy Single Feed



by others



820-10159-48"

60L - 100L Suspension Feed Kit 48" white

820-10159-96"

60L - 100L Suspension Feed Kit 96" black

820-10160-48" 60L - 100L Suspension Feed Kit 48" white

820-10160-96" 60L - 100L Suspension Feed Kit 96" black

Power + Suspension Canopy **Dual Feed** 



by others



₿

820-10166-48"

60L - 100L Suspension Feed Kit 48" white

820-10166-96"

60L - 100L Suspension Feed Kit 96" black

820-10165-48"

60L - 100L Suspension Feed Kit 48" white

60L - 100L Suspension Feed Kit 96" black





#### SUSPENSION / MOUNTING



Power Feed + Suspension





#### **PROFILE DIMENSIONS**



#### **LENS / LOUVER DIMENSIONS**



Recessed Micro-prismatic Lens (RML)



Recessed Louver (RLW, RLB)



Regressed Opal Lens (ROL)



Recessed Lens + Wall Wash (LML + WW)



Recessed Narrow Optic (RNO)



#### FILLER PLATE STRAIGHT RUN / LOUVER

- RLW, RLB, RNO and REO Optics are available in 6" increments. If the required fixture length should exceed that increment, the over length will be taken up by a Filler Plate in equal lengths on both ends of the fixture run.
- The Filler Plate is recessed and finished to match the louver and minimize visual impact.



#### FILLER PLATE CORNER CONFIGURATION / LOUVER





#### FILLER PLATE MULTI-CORNER / LOUVER