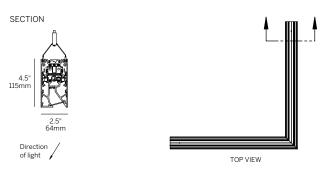

#### **PATTERN CORNER (P)**

Minimum Angle 45° Maximum Angle 180°

#### **PATTERN CORNER (P)**

WG-60PTL-SXX-P-...-ROL

Minimum Angle 45° Maximum Angle 180°