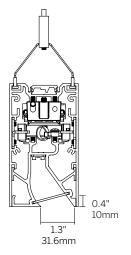

NTING / CANOPIES**

Power + Suspension Canopy Single Feed



by others



820-10159-48"

60L - 100L Suspension Feed Kit 48" white

820-10159-96"

60L - 100L Suspension Feed Kit 96" black

820-10160-48" 60L - 100L Suspension Feed Kit 48" white

820-10160-96" 60L - 100L Suspension Feed Kit 96" black

Power + Suspension Canopy **Dual Feed** 



by others



₿

820-10166-48"

60L - 100L Suspension Feed Kit 48" white

820-10166-96"

60L - 100L Suspension Feed Kit 96" black

820-10165-48"

60L - 100L Suspension Feed Kit 48" white

60L - 100L Suspension Feed Kit 96" black





#### SUSPENSION / MOUNTING



Power Feed + Suspension





#### **PROFILE DIMENSIONS**



#### **LENS / LOUVER DIMENSIONS**



Recessed Micro-prismatic Lens (RML)



Recessed Louver (RLW, RLB)



Regressed Opal Lens (ROL)



Recessed Lens + Wall Wash (LML + WW)



Recessed Narrow Optic (RNO)



#### FILLER PLATE STRAIGHT RUN / LOUVER

- RLW, RLB, RNO and REO Optics are available in 6" increments. If the required fixture length should exceed that increment, the over length will be taken up by a Filler Plate in equal lengths on both ends of the fixture run.
- The Filler Plate is recessed and finished to match the louver and minimize visual impact.



#### FILLER PLATE CORNER CONFIGURATION / LOUVER





#### FILLER PLATE MULTI-CORNER / LOUVER