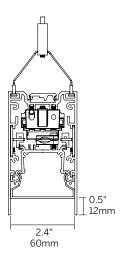

ROSS JOINER**





#### **MOUNTING / CANOPIES**

Power + Suspension Canopy Single Feed



by others



820-10159-48"

60L - 100L Suspension Feed Kit 48" white

820-10159-96"

60L - 100L Suspension Feed Kit 96" black

820-10160-48" 60L - 100L Suspension Feed Kit 48" white

820-10160-96" 60L - 100L Suspension Feed Kit 96" black

Power + Suspension Canopy **Dual Feed** 



by others



₿

820-10166-48"

60L - 100L Suspension Feed Kit 48" white

820-10166-96"

60L - 100L Suspension Feed Kit 96" black

820-10165-48"

60L - 100L Suspension Feed Kit 48" white

60L - 100L Suspension Feed Kit 96" black





#### SUSPENSION / MOUNTING



Power Feed + Suspension





#### **PROFILE DIMENSIONS**



#### **LENS / LOUVER DIMENSIONS**



Recessed Micro-prismatic Lens (RML)



Recessed Louver (RLW, RLB)



Regressed Opal Lens (ROL)



Recessed Lens + Wall Wash (LML + WW)



Recessed Narrow Optic (RNO)



#### FILLER PLATE STRAIGHT RUN / LOUVER

- RLW, RLB, RNO and REO Optics are available in 6" increments. If the required fixture length should exceed that increment, the over length will be taken up by a Filler Plate in equal lengths on both ends of the fixture run.
- The Filler Plate is recessed and finished to match the louver and minimize visual impact.



#### FILLER PLATE CORNER CONFIGURATION / LOUVER





#### FILLER PLATE MULTI-CORNER / LOUVER