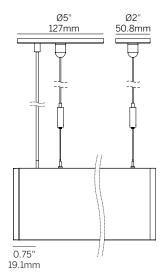

#### **MOUNTING / CANOPIES**

Power + Suspension Canopy Single Feed

by others

820-10159-48"

60L - 100L Suspension Feed Kit 48" white

820-10159-96"

60L - 100L Suspension Feed Kit 96" black

820-10160-48" 60L - 100L Suspension Feed Kit 48" white

820-10160-96" 60L - 100L Suspension Feed Kit 96" black

Power + Suspension Canopy **Dual Feed** 

by others

₿

820-10166-48"

60L - 100L Suspension Feed Kit 48" white

820-10166-96"

60L - 100L Suspension Feed Kit 96" black

820-10165-48"

60L - 100L Suspension Feed Kit 48" white

60L - 100L Suspension Feed Kit 96" black

#### SUSPENSION / MOUNTING

Power Feed + Suspension