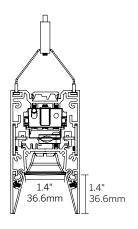

#### **MOUNTING / CANOPIES**

Power + Suspension Canopy Single Feed

by others

820-10159-48"

60L - 100L Suspension Feed Kit 48" white

820-10159-96"

60L - 100L Suspension Feed Kit 96" black

820-10160-48" 60L - 100L Suspension Feed Kit 48" white

820-10160-96" 60L - 100L Suspension Feed Kit 96" black

Power + Suspension Canopy **Dual Feed** 

by others

₿

820-10166-48"

60L - 100L Suspension Feed Kit 48" white

820-10166-96"

60L - 100L Suspension Feed Kit 96" black

820-10165-48"

60L - 100L Suspension Feed Kit 48" white

60L - 100L Suspension Feed Kit 96" black

#### SUSPENSION / MOUNTING

Power Feed + Suspension