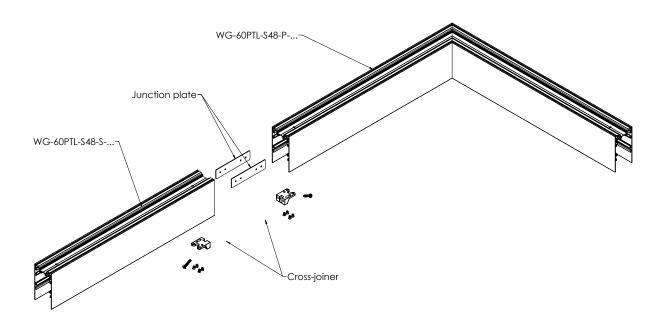

#### **PATTERN CORNER (P)**







Minimum Angle 45° Maximum Angle 180°

#### **PATTERN CORNER (P)**

WG-60PTL-SXX-P-...-ROL







Minimum Angle 45° Maximum Angle 180°











#### **INSIDE CORNER (PI)**

WG-60PTLWW-SXX-PI-..-..-LML-WW-













**OUTSIDE CORNER (PO)** 

WG-60PTLWW-SXX-PO-..-..-LML-WW-



Minimum Angle 45° Maximum Angle 180°



#### **CORNER + STRAIGHT RUN CONNECTIONS**



#### **CROSS JOINER**





#### **MOUNTING / CANOPIES**

Power + Suspension Canopy Single Feed



by others



820-10159-48"

60L - 100L Suspension Feed Kit 48" white

820-10159-96"

60L - 100L Suspension Feed Kit 96" black

820-10160-48" 60L - 100L Suspension Feed Kit 48" white

820-10160-96" 60L - 100L Suspension Feed Kit 96" black

Power + Suspension Canopy **Dual Feed** 



by others



₿

820-10166-48"

60L - 100L Suspension Feed Kit 48" white

820-10166-96"

60L - 100L Suspension Feed Kit 96" black

820-10165-48"

60L - 100L Suspension Feed Kit 48" white

60L - 100L Suspension Feed Kit 96" black





#### SUSPENSION / MOUNTING



Power Feed + Suspension





#### **PROFILE DIMENSIONS**



#### **LENS / LOUVER DIMENSIONS**



Recessed Micro-prismatic Lens (RML)



Recessed Louver (R