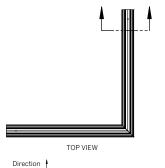

#### **PATTERN CORNER (P)**

Minimum Angle 45° Maximum Angle 180°

#### **PATTERN CORNER (P)**

WG-60PTL-SXX-P-...-ROL

Minimum Angle 45° Maximum Angle 180°