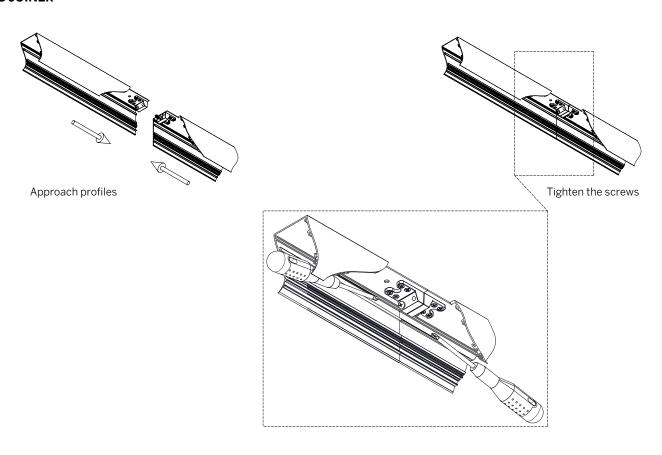

#### **PATTERN CORNER (P)**







Minimum Angle 45° Maximum Angle 180°

#### **PATTERN CORNER (P)**

WG-60PTL-SXX-P-...-ROL







Minimum Angle 45° Maximum Angle 180°











#### **INSIDE CORNER (PI)**

WG-60PTLWW-SXX-PI-..-..-LML-WW-













**OUTSIDE CORNER (PO)** 

WG-60PTLWW-SXX-PO-..-..-LML-WW-



Minimum Angle 45° Maximum Angle 180°



#### **CORNER + STRAIGHT RUN CONNECTIONS**



#### **CROSS JOINER**





#### **MOUNTING / CANOPIES**

Power + Suspension Canopy Single Feed



by others



820-10159-48"

60L - 100L Suspension Feed Kit 48" white

820-10159-96"

60L - 100L Suspension Feed Kit 96" black

820-10160-48" 60L - 100L Suspension Feed Kit 48" white

820-10160-96" 60L - 100L Suspension Feed Kit 96" black

Power + Suspension Canopy **Dual Feed** 



by others



₿

820-10166-48"

60L - 100L Suspension Feed Kit 48" white

820-10166-96"

60L - 100L Suspension Feed Kit 96" black

820-10165-48"

60L - 100L Suspension Feed Kit 48" white

60L - 100L Suspension Feed Kit 96" black





#### SUSPENSION / MOUNTING



Power Feed + Suspension





#### **PROFILE DIMENSIONS**



#### **LENS / LOUVER DIMENSIONS**



Recessed Micro-prismatic Lens (RML)



Recessed Louver (RLW, RLB)



Regressed Opa