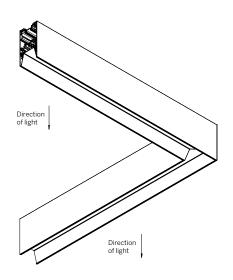

#### **PATTERN CORNER (P)**







Minimum Angle 45° Maximum Angle 180°

#### **PATTERN CORNER (P)**

WG-60PTL-SXX-P-...-ROL







Minimum Angle 45° Maximum Angle 180°











#### **INSIDE CORNER (PI)**

WG-60PTLWW-SXX-PI-..-..-LML-WW-













**OUTSIDE CORNER (PO)** 

WG-60PTLWW-SXX-PO-..-..-LML-WW-



Minimum Angle 45° Maximum Angle 180°



#### **CORNER + STRAIGHT RUN CONNECTIONS**



#### **CROSS JOINER**





#### **MOUNTING / CANOPIES**

Power + Suspension Canopy Single Feed



by others



820-10159-48"

60L - 100L Suspension Feed Kit 48" white

820-10159-96"

60L - 100L Suspension Feed Kit 96" black

820-10160-48" 60L - 100L Suspension Feed Kit 48" white

820-10160-96" 60L - 100L Suspension Feed Kit 96" black

Power + Suspension Canopy **Dual Feed** 



by others



₿

820-10166-48"

60L - 100L Suspensio