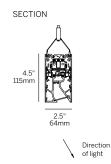

#### **PATTERN CORNER (P)**

Minimum Angle 45° Maximum Angle 180°

#### **PATTERN CORNER (P)**

WG-60PTL-SXX-P-...-ROL

Minimum Angle 45° Maximum Angle 180°