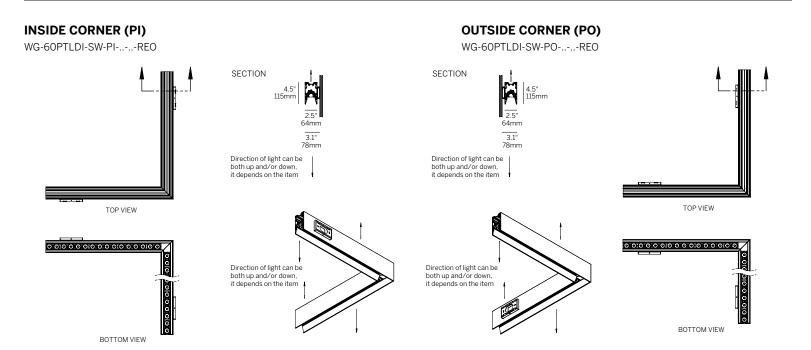

#### **LENS / LOUVER DIMENSIONS**

Recessed Micro-prismatic Lens (RML)

Recessed Louver (RLW, RLB)

Regressed Opal Lens (ROL)

Recessed Elliptical Optic (REO)