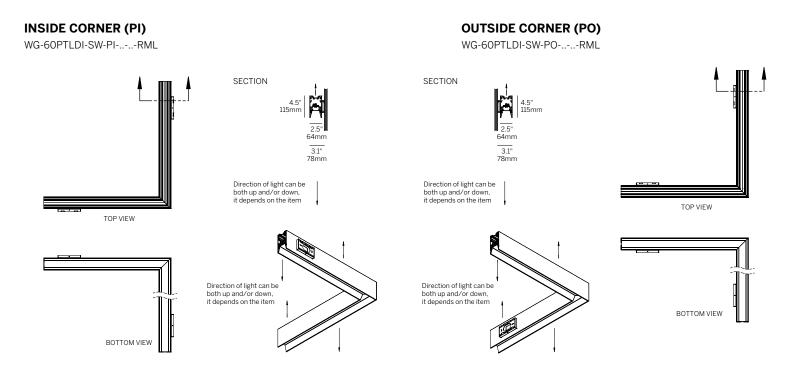

#### **LENS / LOUVER DIMENSIONS**

Recessed Micro-prismatic Lens (RML)

Recessed Louver (RLW, RLB)

Regressed Opal Lens (ROL)

Recessed Elliptical Optic (REO)