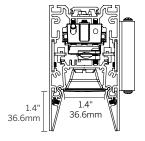

### **CORNER + STRAIGHT RUN CONNECTIONS**



### **END WALL BRACKET**





### **PROFILE DIMENSIONS**



#### **LENS / LOUVER DIMENSIONS**



Recessed Micro-prismatic Lens (RML)



Recessed Louver (RLW, RLB)



Regressed Opal Lens (ROL)



Recessed Elliptical Optic (REO)



#### FILLER PLATE STRAIGHT RUN / LOUVER

- RLW, RLB, RNO and REO Optics are available in 6" increments. If the required fixture length should exceed that increment, the over length will be taken up by a Filler Plate in equal lengths on both ends of the fixture run.
- The Filler Plate is recessed and finished to match the louver and minimize visual impact.



#### FILLER PLATE CORNER CONFIGURATION / LOUVER





### FILLER PLATE MULTI-CORNER / LOUVER