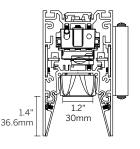

### **CORNER + STRAIGHT RUN CONNECTIONS**



### **END WALL BRACKET**





### **PROFILE DIMENSIONS**



#### **LENS / LOUVER DIMENSIONS**



Recessed Micro-prismatic Lens (RML)



Recessed Louver (RLW, RLB)



Regressed Opal Lens (ROL)



Recessed Elliptical Optic (REO)



#### FILLER PLATE STRAIGHT RUN / LOUVER

- RLW, RLB, RNO and REO Optics are available in 6" increments. If the required fixture length should exceed that increment, the over length will be taken up by a Filler Plate in equal lengths on both ends of the fixture run.
- The Filler Plate is recessed and finished to match the louver and minimize visual impact.



#### FILLER PLATE CORNER CONFIGURATION / LOUVER





### FILLER PLATE MULTI-CORNER / LOUVER