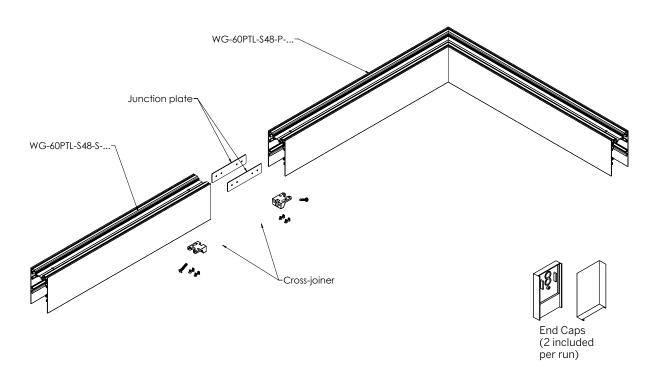

### **CORNER + STRAIGHT RUN CONNECTIONS**



### **END WALL BRACKET**





### **PROFILE DIMENSIONS**



#### **LENS / LOUVER DIMENSIONS**



Recessed Micro-prismatic Lens (RML)



Recessed Louver (RLW, RLB)



Regressed Opal Lens (ROL)



Recessed Elliptical Optic (REO)



#### FILLER PLATE STRAIGHT RUN / LOUVER

- RLW, RLB, RNO and REO Optics are available in 6" increments. If the required fixture length should exceed that increment, the over length will be taken up by a Filler Plate in equal lengths on both ends of the fixture run.
- The Filler Plate is recessed and finished to match the louver and minimize visual impact.



#### FILLER PLATE CORNER CONFIGURATION / LOUVER





### FILLER PLATE MULTI-CORNER / LOUVER