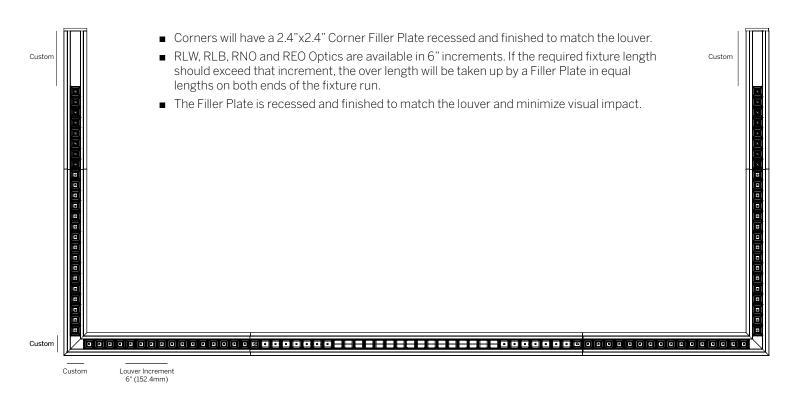

### FILLER PLATE MULTI-CORNER / LOUVER

#### FILLER PLATE STRAIGHT RUN / LOUVER

- RLW, RLB, RNO and REO Optics are available in 6" increments. If the required fixture length should exceed that increment, the over length will be taken up by a Filler Plate in equal lengths on both ends of the fixture run.
- The Filler Plate is recessed and finished to match the louver and minimize visual impact.