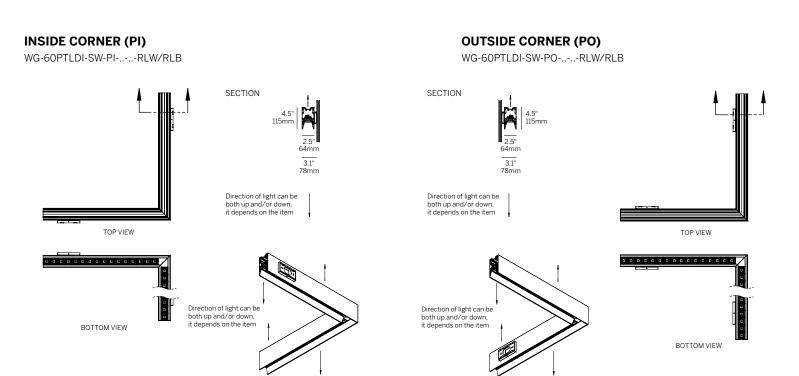

#### **LENS / LOUVER DIMENSIONS**

Recessed Micro-prismatic Lens (RML)

Recessed Louver (RLW, RLB)

Regressed Opal Lens (ROL)

Recessed Elliptical Optic (REO)