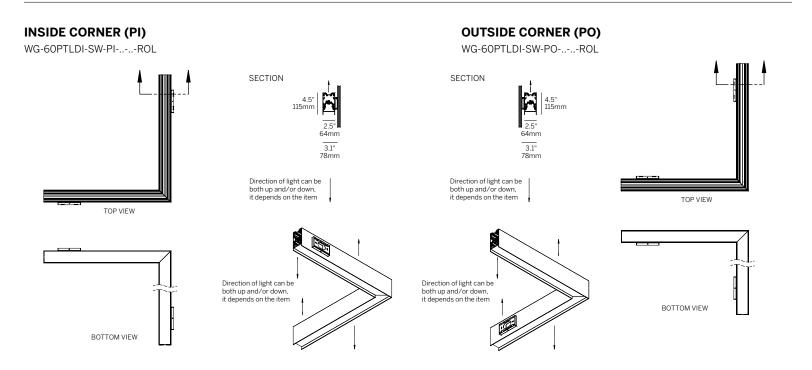

#### **LENS / LOUVER DIMENSIONS**

Recessed Micro-prismatic Lens (RML)

Recessed Louver (RLW, RLB)

Regressed Opal Lens (ROL)

Recessed Elliptical Optic (REO)