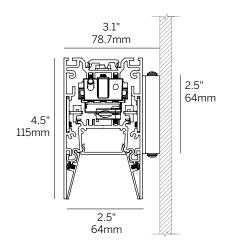

### **CORNER + STRAIGHT RUN CONNECTIONS**



### **END WALL BRACKET**





### **PROFILE DIMENSIONS**



#### **LENS / LOUVER DIMENSIONS**



Recessed Micro-prismatic Lens (RML)



Recessed Louver (RLW, RLB)



Regressed Opal Lens (ROL)



Recessed Elliptical Optic (REO)



#### FILLER PLATE STRAIGHT RUN / LOUVER

- RLW, RLB, RNO and REO Optics are available in 6" increments. If the required fixture length should exceed that increment, the over length will be taken up by a Filler Plate in equal lengths on both ends of the fixture run.
- The Filler Plate is recessed and finished to match the louver and minimize visual impact.



#### FILLER PLATE CORNER CONFIGURATION / LOUVER





### FILLER PLATE MULTI-CORNER / LOUVER