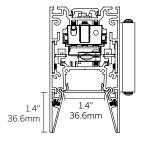

### **CORNER + STRAIGHT RUN CONNECTIONS**



### **END WALL BRACKET**





### **PROFILE DIMENSIONS**



#### **LENS / LOUVER DIMENSIONS**



Recessed Micro-prismatic Lens (RML)



Recessed Louver (RLW, RLB)



Regressed Opal Lens (ROL)



Recessed Elliptical Optic (REO)



#### FILLER PLATE STRAIGHT RUN / LOUVER

- RLW, RLB, RNO and REO Optics are available in 6" increments. If the required fixture length should exceed that increment, the over length will be taken up by a Filler Plate in equal lengths on both ends of the fixture run.
- The Filler Plate is recessed and finished to match the louver and minimize visual impact.



#### FILLER PLATE CORNER CONFIGURATION / LOUVER





### FILLER PLATE MULTI-CORNER / LOUVER