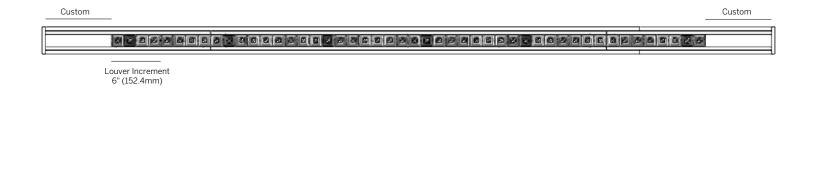

#### FILLER PLATE STRAIGHT RUN / LOUVER

- RLW, RLB, RNO and REO Optics are available in 6" increments. If the required fixture length should exceed that increment, the over length will be taken up by a Filler Plate in equal lengths on both ends of the fixture run.
- The Filler Plate is recessed and finished to match the louver and minimize visual impact.