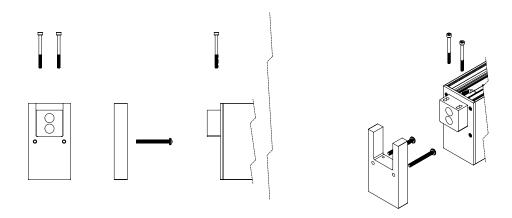

### **CORNER + STRAIGHT RUN CONNECTIONS**



### **END WALL BRACKET**





### **PROFILE DIMENSIONS**



#### **LENS / LOUVER DIMENSIONS**



Recessed Micro-prismatic Lens (RML)



Recessed Louver (RLW, RLB)



Regressed Opal Lens (ROL)



Recessed Elliptical Optic (REO)



#### FILLER PLATE STRAIGHT RUN / LOUVER

- RLW, RLB, RNO and REO Optics are available in 6" increments. If the required fixture length should exceed that increment, the over length will be taken up by a Filler Plate in equal lengths on both ends of the fixture run.
- The Filler Plate is recessed and finished to match the louver and minimize visual impact.



#### FILLER PLATE CORNER CONFIGURATION / LOUVER





### FILLER PLATE MULTI-CORNER / LOUVER