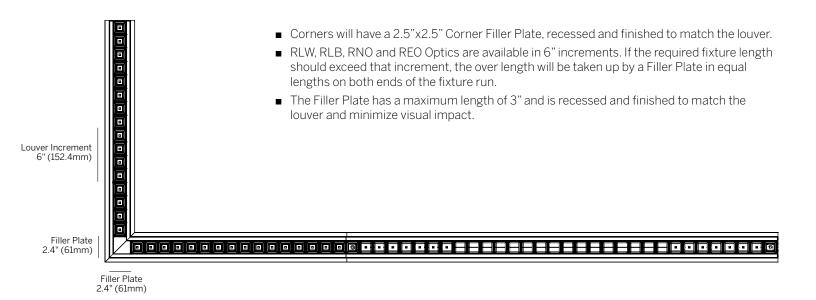

### **CORNER + STRAIGHT RUN CONNECTIONS**



### **END WALL BRACKET**





### **PROFILE DIMENSIONS**



#### **LENS / LOUVER DIMENSIONS**



Recessed Micro-prismatic Lens (RML)



Recessed Louver (RLW, RLB)



Regressed Opal Lens (ROL)



Recessed Elliptical Optic (REO)



#### FILLER PLATE STRAIGHT RUN / LOUVER

- RLW, RLB, RNO and REO Optics are available in 6" increments. If the required fixture length should exceed that increment, the over length will be taken up by a Filler Plate in equal lengths on both ends of the fixture run.
- The Filler Plate is recessed and finished to match the louver and minimize visual impact.



#### FILLER PLATE CORNER CONFIGURATION / LOUVER





### FILLER PLATE MULTI-CORNER / LOUVER