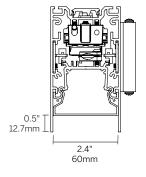

### **CORNER + STRAIGHT RUN CONNECTIONS**



### **END WALL BRACKET**





### **PROFILE DIMENSIONS**



#### **LENS / LOUVER DIMENSIONS**



Recessed Micro-prismatic Lens (RML)



Recessed Louver (RLW, RLB)



Regressed Opal Lens (ROL)



Recessed Elliptical Optic (REO)



#### FILLER PLATE STRAIGHT RUN / LOUVER

- RLW, RLB, RNO and REO Optics are available in 6" increments. If the required fixture length should exceed that increment, the over length will be taken up by a Filler Plate in equal lengths on both ends of the fixture run.
- The Filler Plate is recessed and finished to match the louver and minimize visual impact.



#### FILLER PLATE CORNER CONFIGURATION / LOUVER





### FILLER PLATE MULTI-CORNER / LOUVER