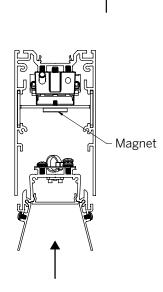

### **Install LED Tray**

**Step 13** Connect low voltage wires from Gear Tray to Driver secondary.

**Step 14** Push Gear Tray straight and level into the Housing until it clicks into place. Slide the Gear Tray to adjust as needed.