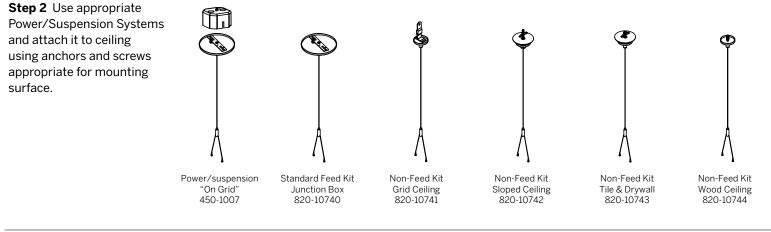

#### Luminaires must be installed by a qualified electrician (check with local and national codes for proper installation).

To prevent electrical shock, disconnect electrical supply before installation or servicing. Never connect a live fixture!!! Contractor is responsible for adequately reinforcing walls and/or ceilings to support fixture weight. Provide blocking when necessary.