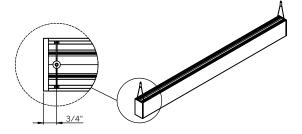

## **ProTools Linear** WG-60PTL-S-RML/ROL/RLW/RLB/RNO/LML WG-60PTLDI-S-RML/ROL/RLW/RLB/RNO/LML

## **ProTools Linear**

### WG-60PTL-S-RML/ROL/RLW/RLB/RNO/LML WG-60PTLDI-S-RML/ROL/RLW/RLB/RNO/LML