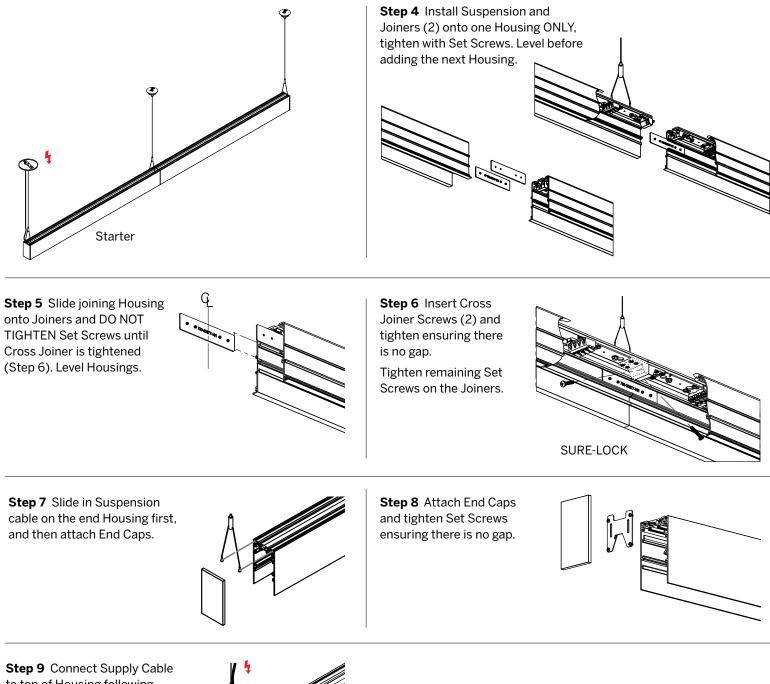

### Individual / Starter Housing

**Step 3** Slide in Suspension Hanger inserting bolts in Housing first, and then attach End Caps.

Continuous Runs: continue on to Step 4.

#### Continuous Run Housing (see steps 1 -3 for starter)

to top of Housing following along Cable Suspension.