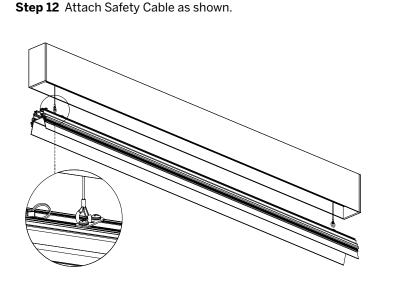

nded Installation Instructions

## **ProTools Linear**

### WG-60PTL-S-RML/ROL/RLW/RLB/RNO/LML WG-60PTLDI-S-RML/ROL/RLW/RLB/RNO/LML

## Suspended Installation Instructions

#### Continuous Run Housing (see steps 1 -3 for starter)



to top of Housing following along Cable Suspension.



# whitegoods

410 381 1497 inter-lux.com answers@inter-lux.com Inter-lux reserves the right to make technical changes without notice.



## **ProTools Linear** WG-60PTL-S-RML/ROL/RLW/RLB/RNO/LML WG-60PTLDI-S-RML/ROL/RLW/RLB/RNO/LML

## Suspended Installation Instructions





**Step 11** For continuous run connect wires to Terminals as shown.





## **ProTools Linear** WG-60PTL-S-RML/ROL/RLW/RLB/RNO/LML WG-60PTLDI-S-RML/ROL/RLW/RLB/RNO/LML

## Suspended Installation Instructions

### **Install LED Tray**



**Step 13** Connect low voltage wires from Gear Tray to Driver secondary.



**Step 14** Push Gear Tray straight and level into the Housing until it clicks into place. Slide the Gear Tray to adjust as needed.