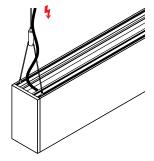

## Suspended Installation Instructions

**Step 11** For continuous run connect wires to Terminals as shown.

### **Install LED Tray**

**Step 13** Connect low voltage wires from Gear Tray to Driver secondary.

**Step 14** Push Gear Tray straight and level into the Housing until it clicks into place. Slide the Gear Tray to adjust as needed.