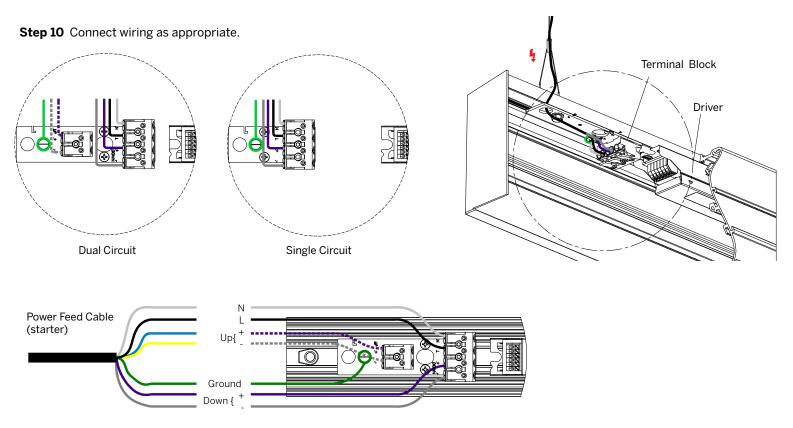

## Suspended Installation Instructions

**Step 11** For continuous run connect wires to Terminals as shown.