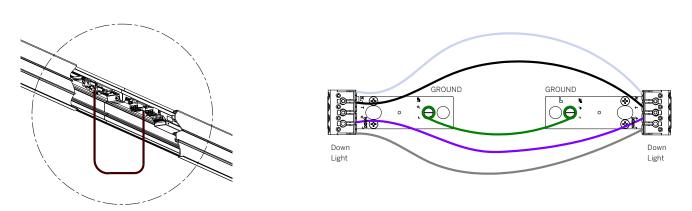

## Suspended Installation Instructions

**Step 11** For continuous run connect wires to Terminals as shown.