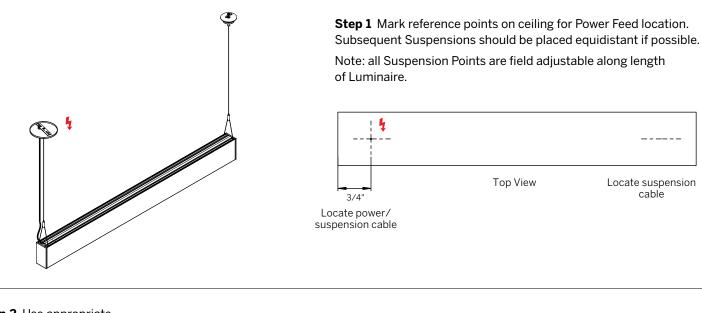

## **ProTools Linear** WG-60PTL-S-RML/ROL/RLW/RLB/RNO/LML WG-60PTLDI-S-RML/ROL/RLW/RLB/RNO/LML

#### Luminaires must be installed by a qualified electrician (check with local and national codes for proper installation).



To prevent electrical shock, disconnect electrical supply before installation or servicing. Never connect a live fixture!!! Contractor is responsible for adequately reinforcing walls and/or ceilings to support fixture weight. Provide blocking when necessary.

### Individual / Starter Housing





**Step 3** Slide in Suspension Hanger inserting bolts in Housing first, and then attach End Caps.





Continuous Runs: continue on to Step 4.

## whitegoods

410 381 1497 inter-lux.com answers@inter-lux.com Inter-lux reserves the right to make technical changes without notice.



## Suspended Installation Instructions

## **ProTools Linear**

### WG-60PTL-S-RML/ROL/RLW/RLB/RNO/LML WG-60PTLDI-S-RML/ROL/RLW/RLB/RNO/LML

## Suspended Installation Instructions

#### Continuous Run Housing (see steps 1 -3 for starter)



to top of Housing following along Cable Suspension.



# whitegoods

410 381 1497 inter-lux.com answers@inter-lux.com Inter-lux reserves the right to make technical changes without notice.



## **ProTools Linear** WG-60PTL-S-RML/ROL/RLW/RLB/RNO/LML WG-60PTLDI-S-RML/ROL/RL