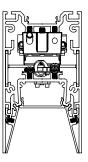

### **Install LED Tray**

**Step 13** Connect low voltage wires from Gear Tray to Driver secondary.

**Step 14** Push Gear Tray straight and level into the Housing until it clicks into place. Slide the Gear Tray to adjust as needed.