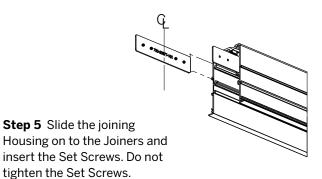

# whitegoods

**Step 4** For continuous runs install the Joiners on to one Housing with Set Screws.

**Step 6** Insert the Cross Joiner Screws and tighten ensuring there is no gap. Then tighten the Joiner Set Screws.