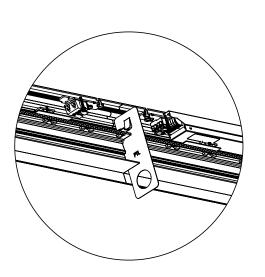

# whitegoods

**Step 4** For continuous runs install the Joiners on to one Housing with Set Screws.

**Step 6** Insert the Cross Joiner Screws and tighten ensuring there is no gap. Then tighten the Joiner Set Screws.

**Step 7** Attach the End Caps and tighten Set Screws ensuring there is no gap.

410 381 1497 inter-lux.com answers@inter-lux.com Inter-lux reserves the right to make technical changes without notice.