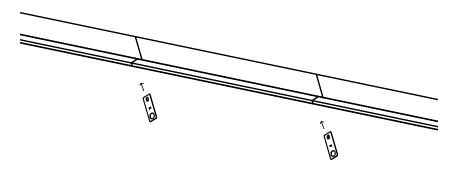

# whitegoods

**Step 4** For continuous runs install the Joiners on to one Housing with Set Screws.

**Step 6** Insert the Cross Joiner Screws and tighten ensuring there is no gap. Then tighten the Joiner Set Screws.