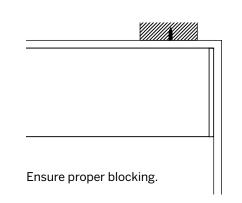

### Linear Surface Installation Instructions

Luminaires must be installed by a qualified electrician (check with local and national codes for proper installation).

To prevent electrical shock, disconnect electrical supply before installation or servicing. Never connect a live fixture!!! Contractor is responsible for adequately reinforcing walls and/or ceilings to support fixture weight. Provide blocking when necessary.