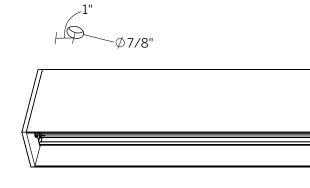

**Step 1** Cut 7/8" cable hole 1" from end of Housing.

**Step 2** Pull cable through.

**Step 3** Screw Housing into ceiling through pre-drilled holes. For 6' and 8' fixtures make sure to install center screw.