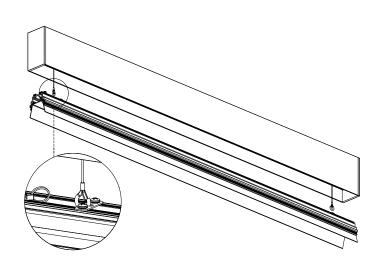

**Step 1** Cut 7/8" cable hole 1" from end of Housing.

**Step 2** Pull cable through.

**Step 3** Screw Housing into ceiling through pre-drilled holes. For 6' and 8' fixtures make sure to install center screw.

# whitegoods

**Step 4** For continuous runs install the Joiners on to one Housing with Set Screws.

**Step 6** Insert the Cross Joiner Screws and tighten ensuring there is no gap. Then tighten the Joiner Set Screws.

**Step 7** Attach the End Caps and tighten Set Screws ensuring there is no gap.

410 381 1497 inter-lux.com answers@inter-lux.com Inter-lux reserves the right to make technical changes without notice.