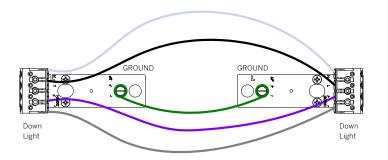

#### **Connect Wiring (with power off)**

Step 9 For continuous run connect wires to Terminals as shown.