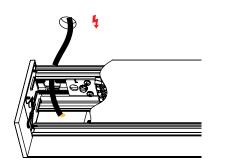

#### Install LED Tray

**Step 10** Attach Safety Cable as shown.

**Step 12** Push Gear Tray straight and level into the Housing until it clicks into place. Slide the Gear Tray to adjust as needed. **Step 11** Connect low voltage wires from Gear Tray to Driver secondary.