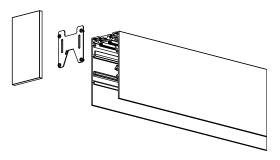

**Step 7** Attach the End Caps and tighten Set Screws ensuring there is no gap.

410 381 1497 inter-lux.com answers@inter-lux.com Inter-lux reserves the right to make technical changes without notice.