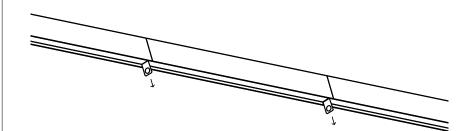

#### Install LED Tray

**Step 10** Attach Safety Cable as shown.

**Step 12** Push Gear Tray straight and level into the Housing until it clicks into place. Slide the Gear Tray to adjust as needed. **Step 11** Connect low voltage wires from Gear Tray to Driver secondary.