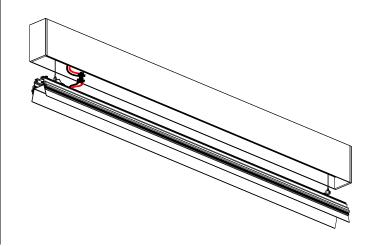

#### Install LED Tray

**Step 10** Attach Safety Cable as shown.

**Step 12** Push Gear Tray straight and level into the Housing until it clicks into place. Slide the Gear Tray to adjust as needed. **Step 11** Connect low voltage wires from Gear Tray to Driver secondary.