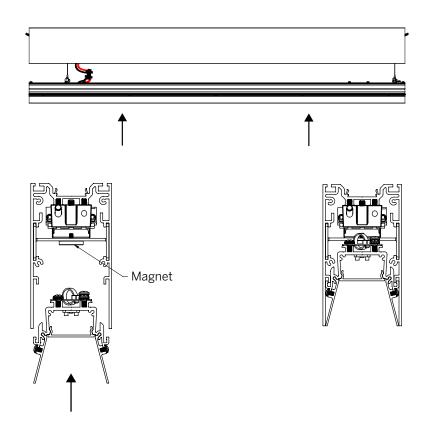

#### Install LED Tray

**Step 10** Attach Safety Cable as shown.

**Step 12** Push Gear Tray straight and level into the Housing until it clicks into place. Slide the Gear Tray to adjust as needed. **Step 11** Connect low voltage wires from Gear Tray to Driver secondary.