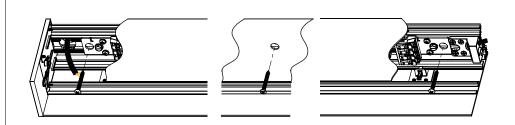

#### **Connect Wiring (with power off)**

Step 9 For continuous run connect wires to Terminals as shown.