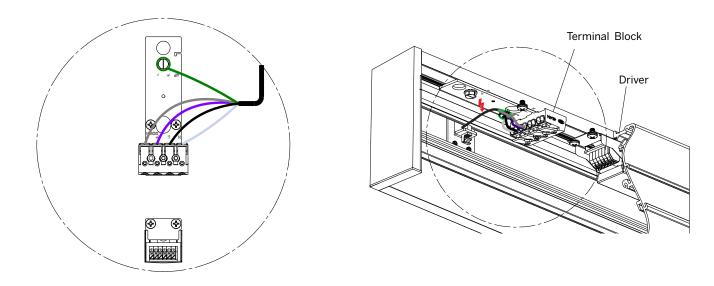

#### **Connect Wiring (with power off)**

Step 9 For continuous run connect wires to Terminals as shown.