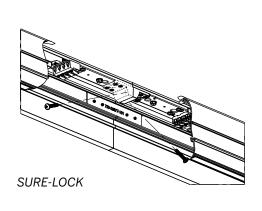

**Step 1** Cut 7/8" cable hole 1" from end of Housing.

**Step 2** Pull cable through.

**Step 3** Screw Housing into ceiling through pre-drilled holes. For 6' and 8' fixtures make sure to install center screw.

# whitegoods

**Step 4** For continuous runs install the Joiners on to one Housing with Set Screws.

**Step 6** Insert the Cross Joiner Screws and tighten ensuring there is no gap. Then tighten the Joiner Set Screws.

**Step 7** Attach the End Caps and tighten Set Screws ensuring there is no gap.

410 381 1497 inter-lux.com answers@inter-lux.com Inter-lux reserves the right to make technical changes without notice.