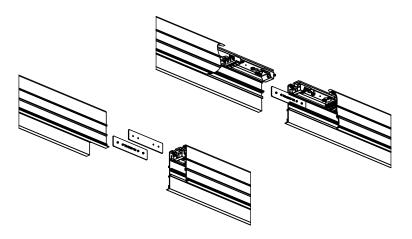

# whitegoods

**Step 4** For continuous runs install the Joiners on to one Housing with Set Screws.

**Step 6** Insert the Cross Joiner Screws and tighten ensuring there is no gap. Then tighten the Joiner Set Screws.