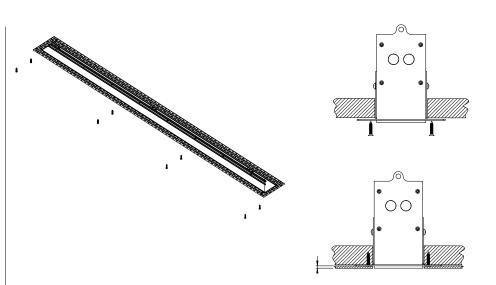

#### Individual / Starter Housing

Installation Instructions

**Plaster Trim Linear** 

Contractor is responsible for adequately reinforcing walls and/or ceilings to support fixture weight. Provide blocking when necessary.

## Plaster Trim Linear Installation Instructions

**Step 4** After connecting 3/8" conduit and support wire insert Housing into opening.

**Step 5** Screw Housing into ceiling. Provide adequate blocking above the ceiling as required.