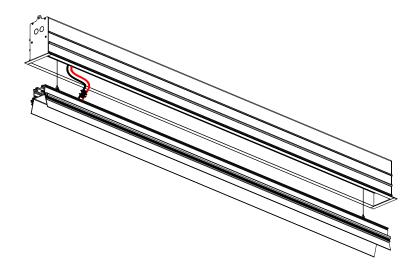

#### Plaster Trim Linear Installation Instructions

**Step 6** Install Joiners (2) onto one Housing ONLY, tighten with Set Screws.

**Step 7** Slide joining Housing onto Joiners and tighten Set Screws.