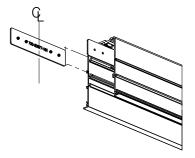

#### Plaster Trim Linear Installation Instructions

**Step 6** Install Joiners (2) onto one Housing ONLY, tighten with Set Screws.

**Step 7** Slide joining Housing onto Joiners and tighten Set Screws.