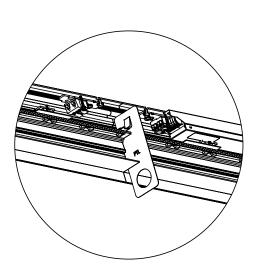

#### Plaster Trim Linear Installation Instructions

**Step 6** Install Joiners (2) onto one Housing ONLY, tighten with Set Screws.

**Step 7** Slide joining Housing onto Joiners and tighten Set Screws.