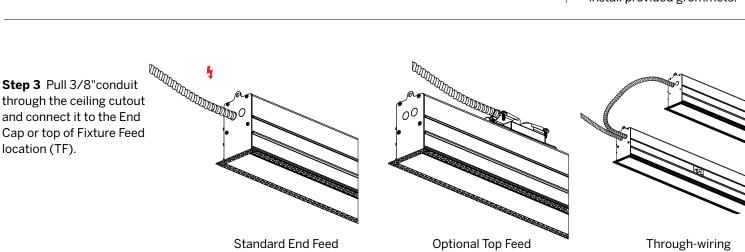

STREET, STREET,

Note: For Chicago Plenum, knock out only 2 holes and install provided grommets.