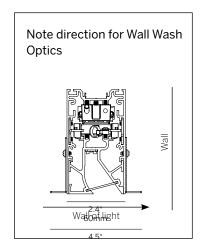

g above the ceiling as required.

# **ProTools Linear**

WG-60PTL-RPT WG-60PTLWW-RPT

#### Plaster Trim Linear Installation Instructions



**Step 6** Install Joiners (2) onto one Housing ONLY, tighten with Set Screws.



**Step 7** Slide joining Housing onto Joiners and tighten Set Screws.







## ProTools Linear WG-60PTL-RPT WG-60PTLWW-RPT

### Plaster Trim Linear Installation Instructions

#### **Connect Wiring (with power off)**



whitegoods

### ProTools Linear WG-60PTL-RPT WG-60PTLWW-RPT

### Plaster Trim Linear Installation Instructions

#### **Install LED Tray**



**Step 9** Connect low voltage wires from the Gear Tray to the Driver Secondary.

**Step 10** Push Gear Tray straight and level into the Housing until it clicks into place. Slide the Gear Tray to adjust as needed.







# **ProTools Linear**

**Step 1** Slide provided Gear Tray Removal Tool between Gear Trays.



**Step 2** Making sure the tab passes through the opening.



**Step 3** Pull both Tools straight down with thumbs against lens.