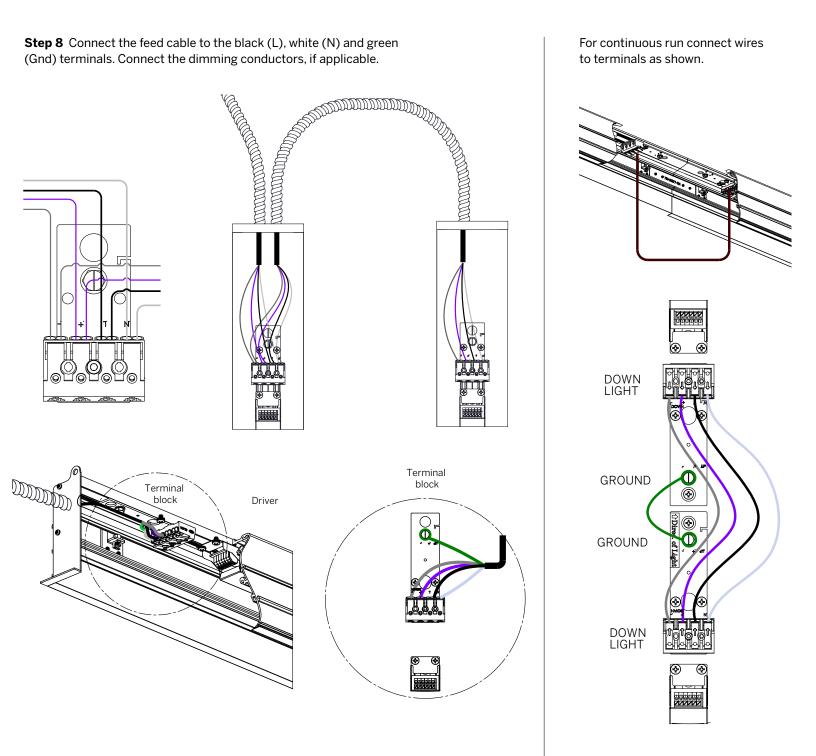

#### **Connect Wiring (with power off)**

whitegoods

#### **Install LED Tray**

**Step 9** Connect low voltage wires from the Gear Tray to the Driver Secondary.

**Step 10** Push Gear Tray straight and level into the Housing until it clicks into place. Slide the Gear Tray to adjust as needed.