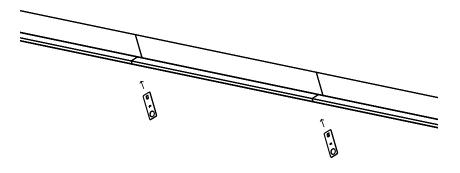

#### Plaster Trim Linear Installation Instructions

**Step 6** Install Joiners (2) onto one Housing ONLY, tighten with Set Screws.

**Step 7** Slide joining Housing onto Joiners and tighten Set Screws.