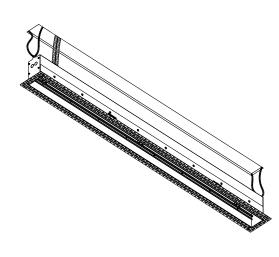

#### Individual / Starter Housing

Installation Instructions

**Plaster Trim Linear** 

Contractor is responsible for adequately reinforcing walls and/or ceilings to support fixture weight. Provide blocking when necessary.