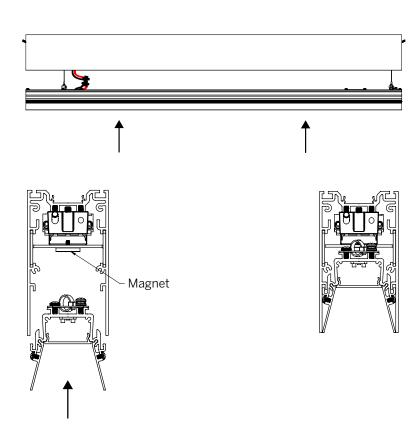

#### **Install LED Tray**

**Step 9** Connect low voltage wires from the Gear Tray to the Driver Secondary.

**Step 10** Push Gear Tray straight and level into the Housing until it clicks into place. Slide the Gear Tray to adjust as needed.