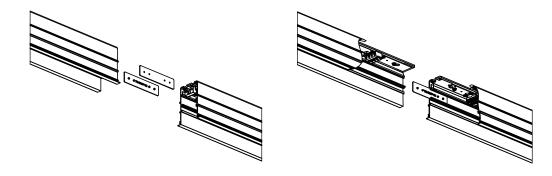

#### Plaster Trim Linear Installation Instructions

**Step 6** Install Joiners (2) onto one Housing ONLY, tighten with Set Screws.

**Step 7** Slide joining Housing onto Joiners and tighten Set Screws.