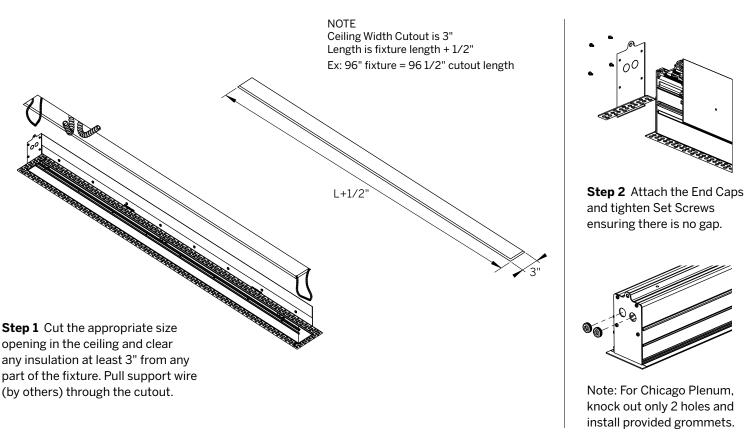

#### Individual / Starter Housing

Installation Instructions

**Plaster Trim Linear** 

Contractor is responsible for adequately reinforcing walls and/or ceilings to support fixture weight. Provide blocking when necessary.