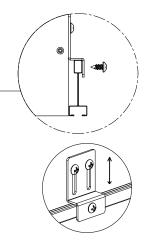

## Bezel Trim Linear Recessed Installation Instructions

FIXED

NOT FIXED

**Step 7A** Ensure the Mounting Clip is fixed.