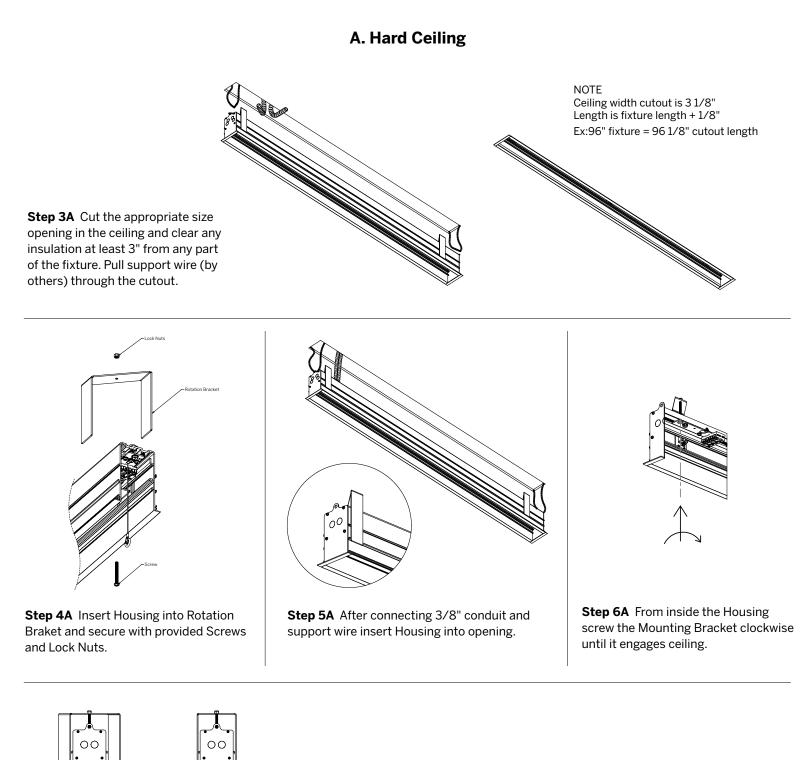

#### Bezel Trim Linear Recessed Installation Instructions

Contractor is responsible for adequately reinforcing walls and/or ceilings to support fixture weight. Provide blocking when necessary.

## Bezel Trim Linear Recessed Installation Instructions

FIXED

NOT FIXED

**Step 7A** Ensure the Mounting Clip is fixed.