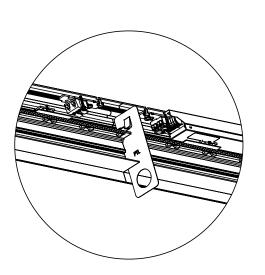

## Bezel Trim Linear Recessed Installation Instructions

FIXED

NOT FIXED

**Step 7A** Ensure the Mounting Clip is fixed.