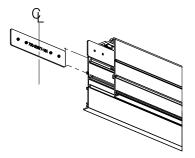

tion Instructions

#### **B. Boltslot Grid**



**Step 3B** Frame an opening with adequately supported grid, and clear any insulation at least 3" from any part of the Housing.



**Step 4B** Insert Housing into opening and install Clip on to Housing.



**Step 5B** Lower Housing so the Clip rests on the grid.



**Step 6B** With clip on the grid, screw into grid and adjust height to align the bottom of the Housing flush to the bottom of the grid, and tighten the Set Screw onto the grid.

#### C. Standard Grid



## whitegoods



# ProTools Linear

WG-60PTL-RBT/RG9/RG15/RGS WG-60PTLWW-RBT/RG9/RG15/RGS

#### Bezel Trim Linear Recessed Installation Instructions

**Continuous Run Housing (see steps 1-6 for starter)** 





**Step 8** Slide joining Housing onto Joiners and tighten Set Screws.





410 381 1497 inter-lux.com answers@inter-lux.com Inter-lux reserves the right to make technical changes without notice.



#### Bezel Trim Linear Recessed Installation Instructions



whitegoods

410 381 1497 inter-lux.com answers@inter-lux.com Inter-lux reserves the right to make technical changes without notice.



#### Bezel Trim Linear Recessed Installation Instructions

#### **Install LED Tray**



**Step 10** Connect low voltage wires from the Gear Tray to the Driver Secondary.

**Step 11** Push Gear Tray straight and level into the Housing until it clicks into place. Slide the Gear Tray to adjust as needed.







## **ProTools Linear**

**Step 1** Slide provided Gear Tray Removal Tool between Gear Trays.



**Step 2** Making sure the tab passes through the opening.



**Step 3*