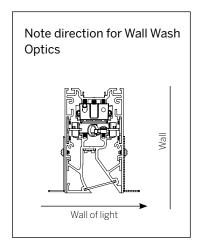

## Bezel Trim Linear Recessed Installation Instructions

FIXED

NOT FIXED

**Step 7A** Ensure the Mounting Clip is fixed.