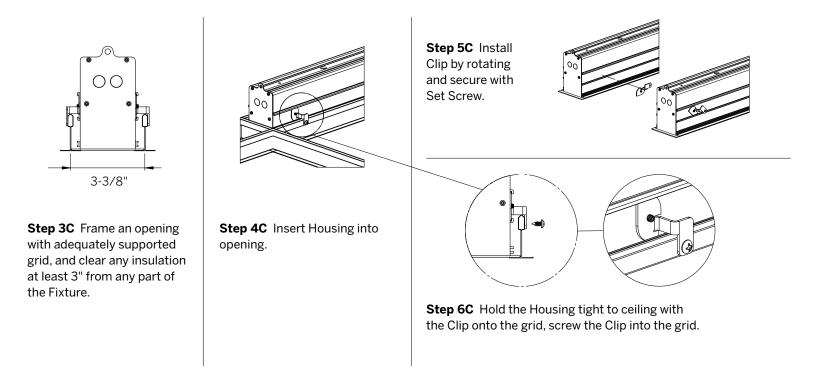

rt fixture weight. Provide blocking when necessary.

#### Individual / Starter Housing



## whitegoods



## Bezel Trim Linear Recessed Installation Instructions



FIXED

NOT FIXED

**Step 7A** Ensure the Mounting Clip is fixed.

# whitegoods

## Bezel Trim Linear Recessed Installation Instructions

#### **B. Boltslot Grid**



**Step 3B** Frame an opening with adequately supported grid, and clear any insulation at least 3" from any part of the Housing.



**Step 4B** Insert Housing into opening and install Clip on to Housing.



**Step 5B** Lower Housing so the Clip rests on the grid.



**Step 6B** With clip on the grid, screw into grid and adjust height to align the bottom of the Housing flush to the bottom of the grid, and tighten the Set Screw onto the grid.

#### C. Standard Grid



## whitegoods



# ProTools Linear

WG-60PTL-RBT/RG9/RG15/RGS WG-60PTLWW-RBT/RG9/RG15/RGS

#### Bezel Trim Linear Recessed Installation Instructions

**Continuous Run Housing (see steps 1-6 for starter)** 





**Step 8** Slide joining Housing onto Joiners and tighten Set Screws.





410 381 1497 inter-lux.com answers@inter-lux.com Inter-lux reserves the right to make technical changes without notice.



#### Bezel Trim Linear Recessed Installation Instructions



whitegoods

410 381 1497 inter-lux.com answers@inter-lux.com Inter-lux reserves the right to make technical changes without notice.



#### Bezel Trim Linear Recessed Installation Instructions

#### **Install LED Tray**



**Step 10** Connect low voltage wires from the Gear Tray to the Driver Secondary.

**Step 11** Push Gear