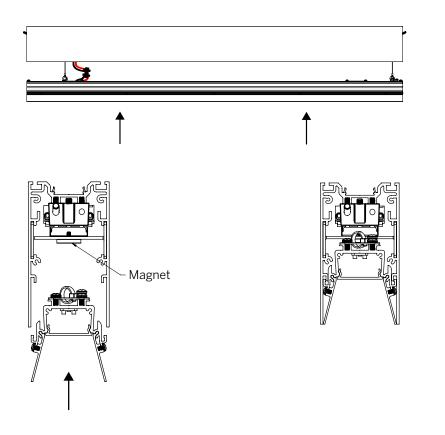

## Bezel Trim Linear Recessed Installation Instructions

FIXED

NOT FIXED

**Step 7A** Ensure the Mounting Clip is fixed.