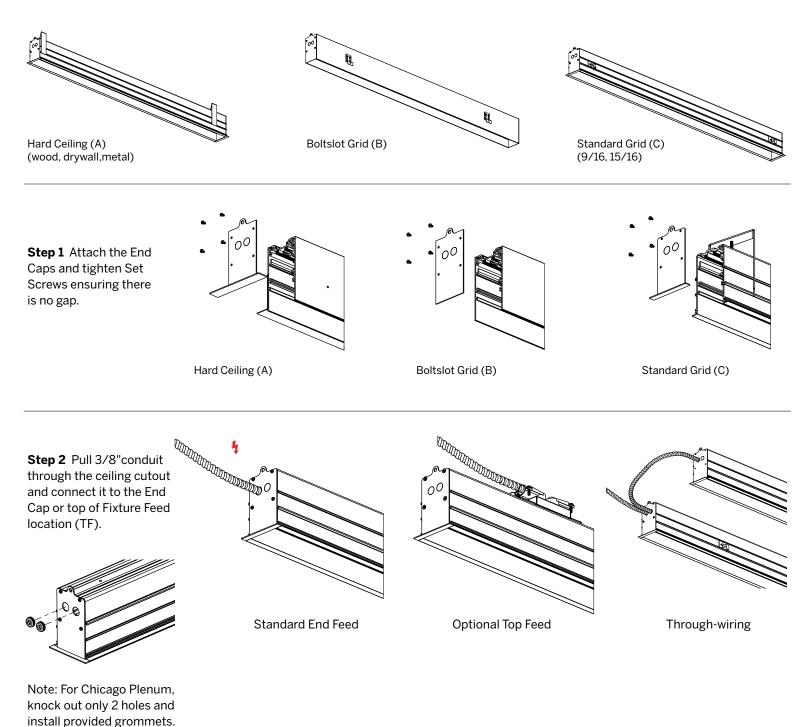

#### Bezel Trim Linear Recessed Installation Instructions

Contractor is responsible for adequately reinforcing walls and/or ceilings to support fixture weight. Provide blocking when necessary.

#### **B. Boltslot Grid**

**Step 3B** Frame an opening with adequately supported grid, and clear any insulation at least 3" from any part of the Housing.

**Step 4B** Insert Housing into opening and install Clip on to Housing.

**Step 5B** Lower Housing so the Clip rests on the grid.

**Step 6B** With clip on the grid, screw into grid and adjust height to align the bottom of the Housing flush to the bottom of the grid, and tighten the Set Screw onto the grid.

#### C. Standard Grid