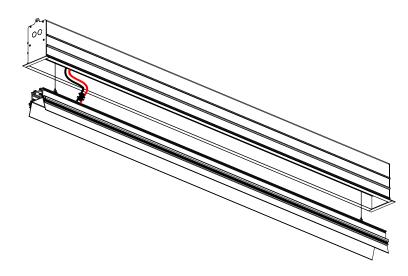

#### **Install LED Tray**

**Step 10** Connect low voltage wires from the Gear Tray to the Driver Secondary.

**Step 11** Push Gear Tray straight and level into the Housing until it clicks into place. Slide the Gear Tray to adjust as needed.