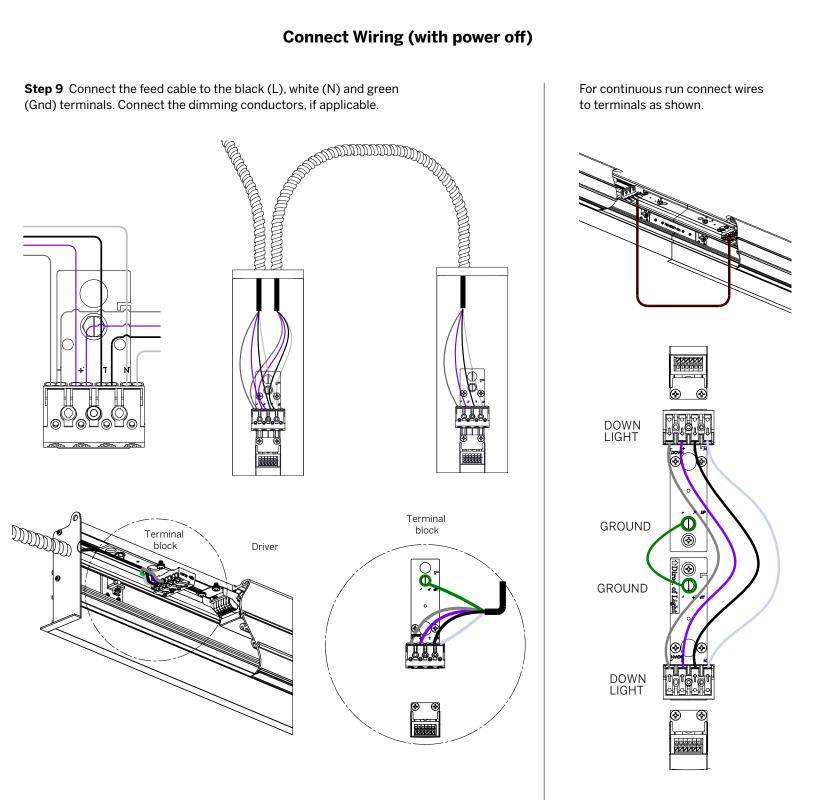

Luminaires must be installed by a qualified electrician (check with local and national codes for proper installation).

To prevent electrical shock, disconnect electrical supply before installation or servicing. Never connect a live fixture!!!

#### **Install LED Tray**

**Step 10** Connect low voltage wires from the Gear Tray to the Driver Secondary.

**Step 11** Push Gear Tray straight and level into the Housing until it clicks into place. Slide the Gear Tray to adjust as needed.