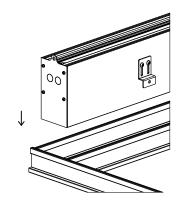

#### Bezel Trim Linear Recessed Installation Instructions

Contractor is responsible for adequately reinforcing walls and/or ceilings to support fixture weight. Provide blocking when necessary.

## Bezel Trim Linear Recessed Installation Instructions

FIXED

NOT FIXED

**Step 7A** Ensure the Mounting Clip is fixed.