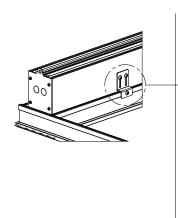

#### **B. Boltslot Grid**

**Step 3B** Frame an opening with adequately supported grid, and clear any insulation at least 3" from any part of the Housing.

**Step 4B** Insert Housing into opening and install Clip on to Housing.

**Step 5B** Lower Housing so the Clip rests on the grid.

**Step 6B** With clip on the grid, screw into grid and adjust height to align the bottom of the Housing flush to the bottom of the grid, and tighten the Set Screw onto the grid.