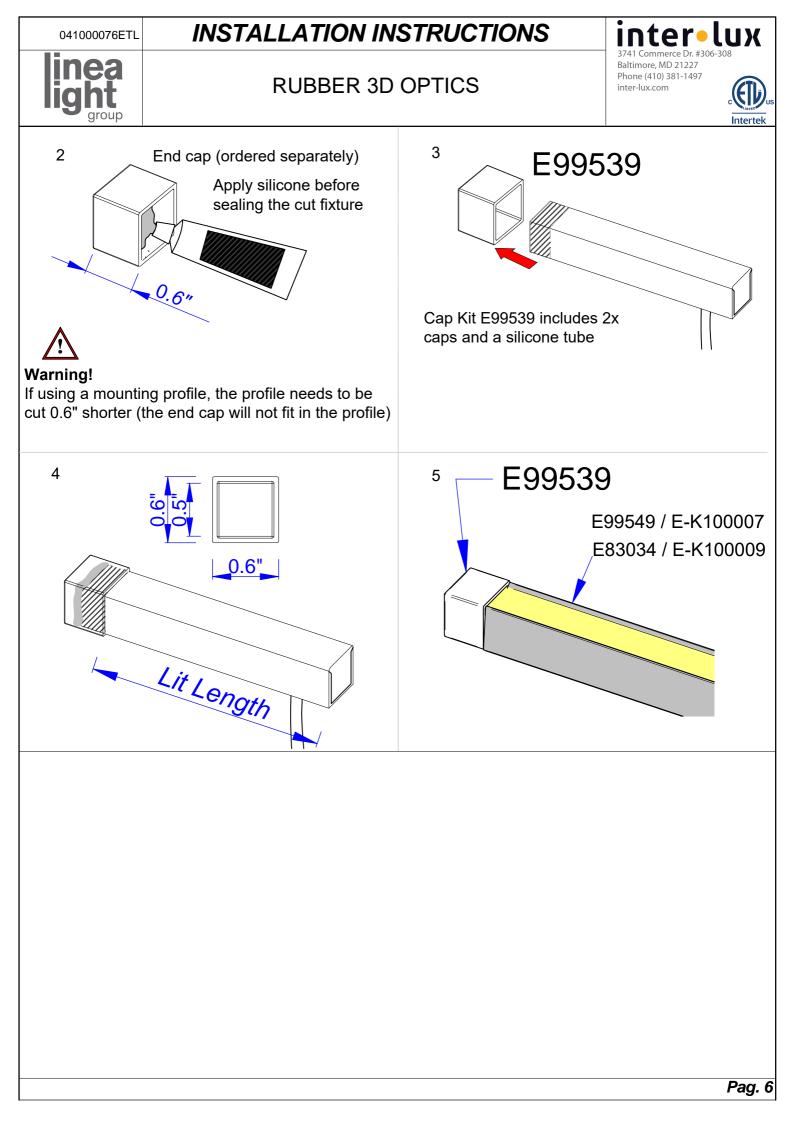

## **INSTALLATION INSTRUCTIONS**

linea light

## INSTALLATION INSTRUCTIONS

linea light

041000076ETL