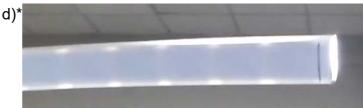

#### WARNING!!!

Read cutting instructions in the next page thoroughly before cutting the fixture You will end up with an <u>unlit</u> section of up to 6.61" if directions are not followed.

MEASURING AND CUTTING INSTRUCTIONS: a) Add 6.61" (166mm) to the intended <u>lit</u> length, and mark the fixture at the bottom with a pen/marker, then do your first cut. b) Energize the fixture. After doing the first cut, you would end up with an unlit section of up to 6.61" (166mm), look at the back of the fixture and locate the last <u>lit</u> line, and make a second mark. c) De-energize the fixture, then make a third mark 0.25" towards the previously cut end, then do the second and final cut there. d) Energize and test again.

First cut O.25" + Iit length after First cut

\*Rubber 3D (non-Optics) version shown for illustration purposes only.