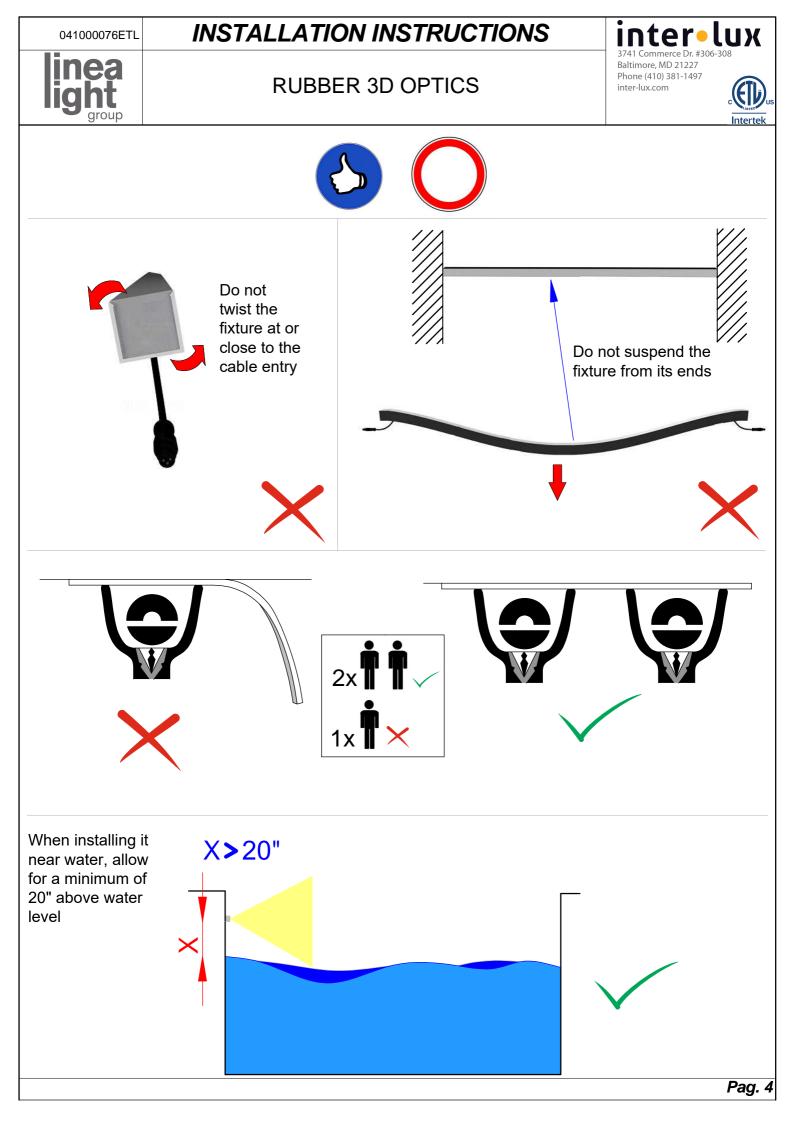

## INSTALLATION INSTRUCTIONS

linea light

**RUBBER 3D OPTICS** 

inter-lux.com





←INSTALLATION INSTRUCTIONS VIDEO







## INSTALLATION INSTRUCTIONS

linea light

### **RUBBER 3D OPTICS**





#### WARNING!!!

Read cutting instructions in the next page thoroughly before cutting the fixture You will end up with an <u>unlit</u> section of up to 6.61" if directions are not followed.



MEASURING AND CUTTING INSTRUCTIONS: a) Add 6.61" (166mm) to the intended <u>lit</u> length, and mark the fixture at the bottom with a pen/marker, then do your first cut. b) Energize the fixture. After doing the first cut, you would end up with an unlit section of up to 6.61" (166mm), look at the back of the fixture and locate the last <u>lit</u> line, and make a second mark. c) De-energize the fixture, then make a third mark 0.25" towards the previously cut end, then do the second and final cut there. d) Energize and test agai