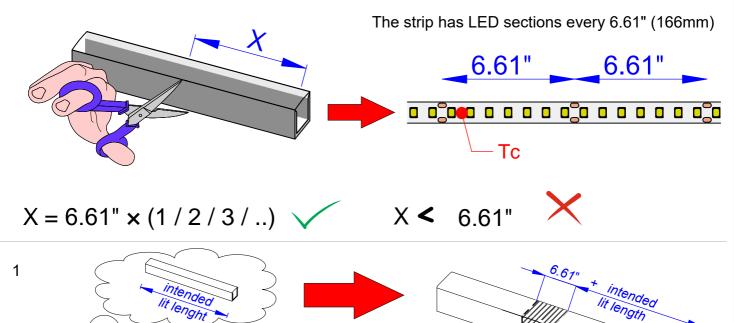

#### WARNING!!!

Read cutting instructions in the next page thoroughly before cutting the fixture You will end up with an <u>unlit</u> section of up to 6.61" if directions are not followed.

MEASURING AND CUTTING INSTRUCTIONS: a) Add 6.61" (166mm) to the intended <u>lit</u> length, and mark the fixture at the bottom with a pen/marker, then do your first cut. b) Energize the fixture. After doing the first cut, you would end up with an unlit section of up to 6.61" (166mm), look at the back of the fixture and locate the last <u>lit</u> line, and make a second mark. c) De-energize the fixture, then make a third mark 0.25" towards the previously cut end, then do the second and final cut there. d) Energize and test again.