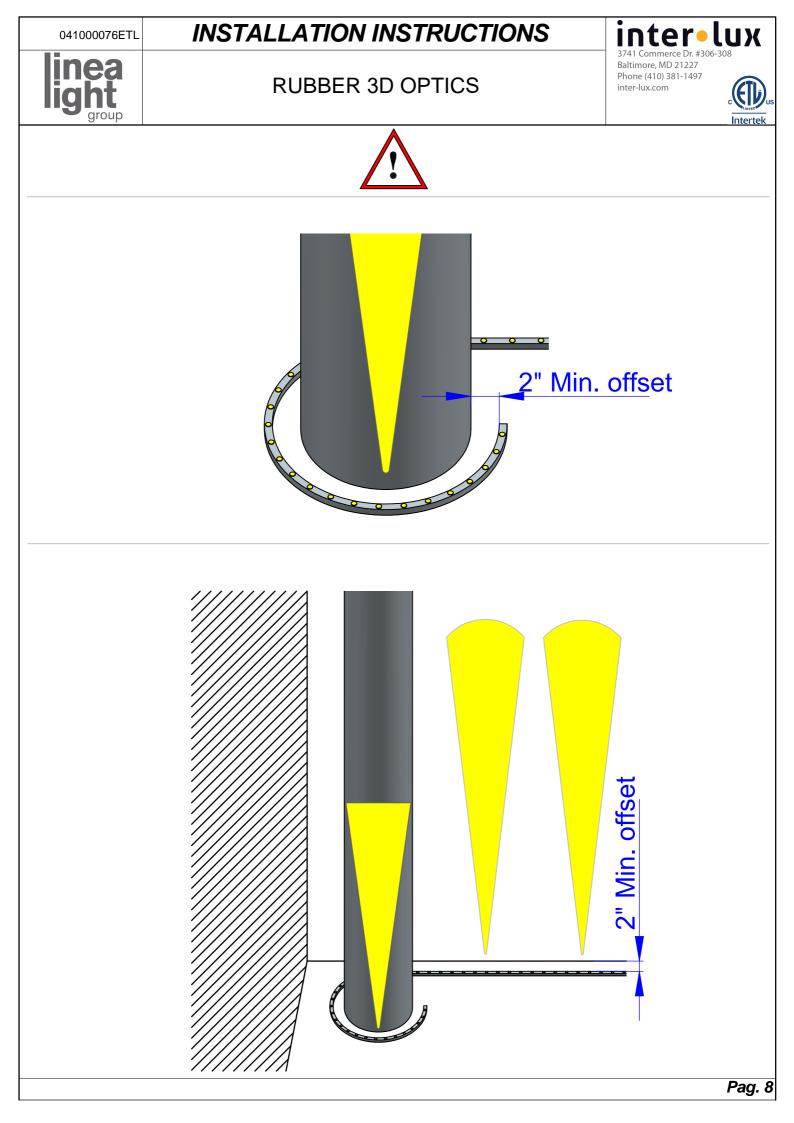

thoroughly before cutting the fixture You will end up with an <u>unlit</u> section of up to 6.61" if directions are not followed.



MEASURING AND CUTTING INSTRUCTIONS: a) Add 6.61" (166mm) to the intended <u>lit</u> length, and mark the fixture at the bottom with a pen/marker, then do your first cut. b) Energize the fixture. After doing the first cut, you would end up with an unlit section of up to 6.61" (166mm), look at the back of the fixture and locate the last <u>lit</u> line, and make a second mark. c) De-energize the fixture, then make a third mark 0.25" towards the previously cut end, then do the second and final cut there. d) Energize and test again.

First cut O.25" + Iit length after First cut





\*Rubber 3D (non-Optics) version shown for illustration purposes only.











## **INSTALLATION INSTRUCTIONS**

linea light





## INSTALLATION INSTRUCTIONS

linea light

041000076ETL





## **INSTALLATION INSTRUCTIONS**

UX inter Baltimore, MD 21227 Phone (410) 381-1497 inter-lux.com



2" long

041000076ETL











## INSTALLATION INSTRUCTIONS

**RUBBER 3D OPTICS** 

inter-lux. 3741 Commerce Dr. V306-308 Baltimore. MD 21227 Phone (410) 381-1497 inter-lux.com



## INSTALLATION INSTRUCTIONS



### **RUBBER 3D OPTICS**



## Clip with connector cavity Installation



### Linear profile with connector cavity Installation



## **INSTALLATION INSTRUCTIONS**



### **RUBBER 3D OPTICS**

inter lux 3711 Commerce Dr. 1306-308 Baltimore, MD 21227 Phone (410) 381-1497 inter-lux.com

## E83352 Tilting bracket









## **INSTALLATION INSTRUCTIONS**



## **RUBBER 3D