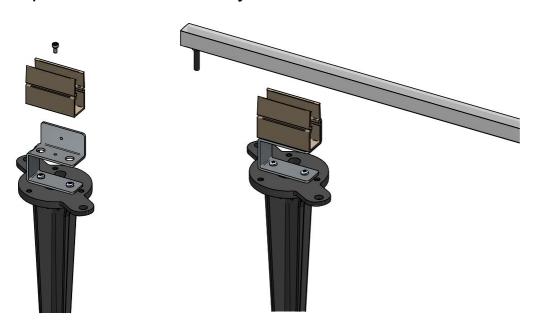

cond mark. c) De-energize the fixture, then make a third mark 0.25" towards the previously cut end, then do the second and final cut there. d) Energize and test again.

First cut O.25" + Iit length after First cut





\*Rubber 3D (non-Optics) version shown for illustration purposes only.











## **INSTALLATION INSTRUCTIONS**

linea light





## INSTALLATION INSTRUCTIONS

linea light

041000076ETL





## **INSTALLATION INSTRUCTIONS**

UX inter Baltimore, MD 21227 Phone (410) 381-1497 inter-lux.com



2" long

041000076ETL











## INSTALLATION INSTRUCTIONS

**RUBBER 3D OPTICS** 

inter-lux. 3741 Commerce Dr. V306-308 Baltimore. MD 21227 Phone (410) 381-1497 inter-lux.com



## INSTALLATION INSTRUCTIONS



### **RUBBER 3D OPTICS**



## Clip with connector cavity Installation



### Linear profile with connector cavity Installation



## **INSTALLATION INSTRUCTIONS**



### **RUBBER 3D OPTICS**

inter lux 3711 Commerce Dr. 1306-308 Baltimore, MD 21227 Phone (410) 381-1497 inter-lux.com

## E83352 Tilting bracket









## **INSTALLATION INSTRUCTIONS**



## **RUBBER 3D OPTICS**

inter lux 3741 Commerce Dr. V306-308 Baltimore. MD 21227 Phone (410) 381-1497 inter-lux.com





Pag. 19

# 041000045ETL INSTALLATION INSTRUCTIONS











E99688 Feed Cable 78.7" 2x#22AWG

2x#22AWG with 2 pole female connector E99689 Feed Cable 78.7" 2x#22AWG with 2 pole male connector