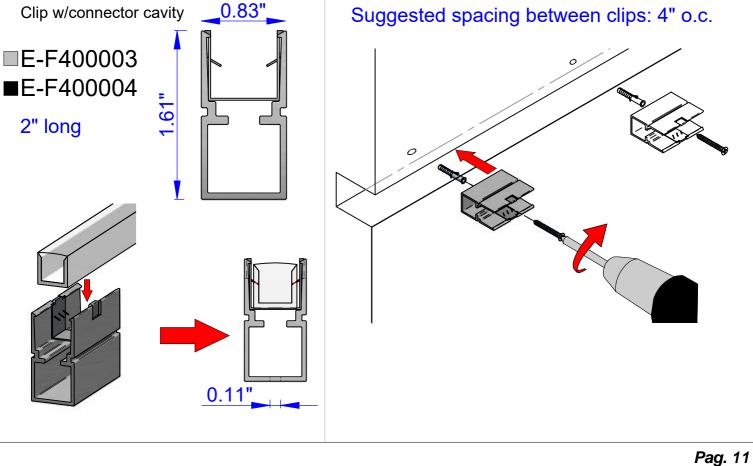

## Clip with connector cavity Installation

### Linear profile with connector cavity Installation