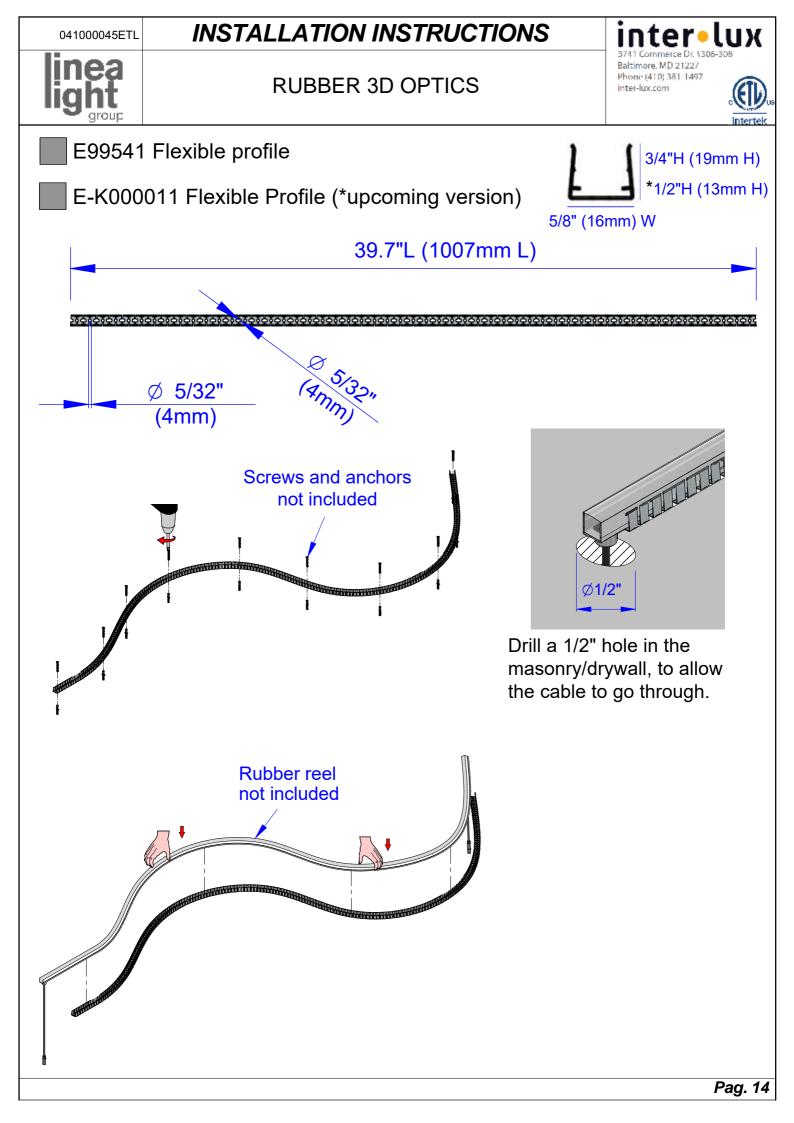

## **INSTALLATION INSTRUCTIONS**

## **RUBBER 3D OPTICS**

inter lux 3741 Commerce Dr. V306-308 Baltimore. MD 21227 Phone (410) 381-1497 inter-lux.com

Pag. 19