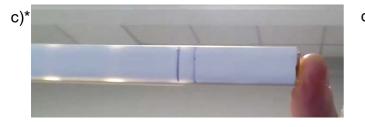

#### WARNING!!!

Read cutting instructions in the next page thoroughly before cutting the fixture You will end up with an <u>unlit</u> section of up to 6.61" if directions are not followed.

MEASURING AND CUTTING INSTRUCTIONS: a) Add 6.61" (166mm) to the intended <u>lit</u> length, and mark the fixture at the bottom with a pen/marker, then do your first cut. b) Energize the fixture. After doing the first cut, you would end up with an unlit section of up to 6.61" (166mm), look at the back of the fixture and locate the last <u>lit</u> line, and make a second mark. c) De-energize the fixture, then make a third mark 0.25" towards the previously cut end, then do the second and final cut there. d) Energize and test again.

First cut O.25" + Iit length after First cut

\*Rubber 3D (non-Optics) version shown for illustration purposes only.