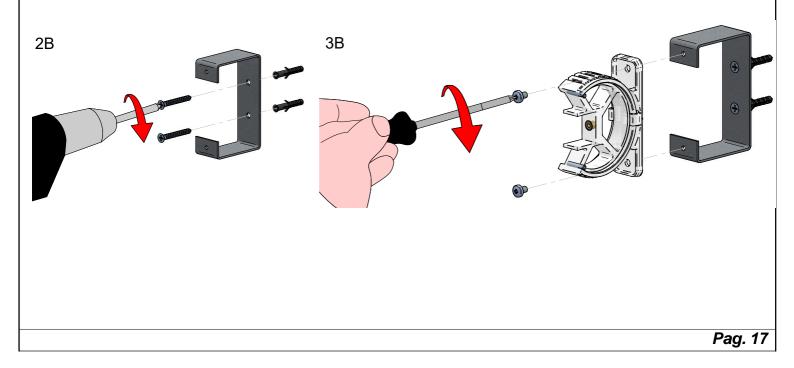

sion shown for illustration purposes only.











## **INSTALLATION INSTRUCTIONS**

linea light





## INSTALLATION INSTRUCTIONS

linea light

041000076ETL





## **INSTALLATION INSTRUCTIONS**

UX inter Baltimore, MD 21227 Phone (410) 381-1497 inter-lux.com



2" long

041000076ETL











## INSTALLATION INSTRUCTIONS

**RUBBER 3D OPTICS** 

inter-lux. 3741 Commerce Dr. V306-308 Baltimore. MD 21227 Phone (410) 381-1497 inter-lux.com



## INSTALLATION INSTRUCTIONS



### **RUBBER 3D OPTICS**



## Clip with connector cavity Installation



### Linear profile with connector cavity Installation



## **INSTALLATION INSTRUCTIONS**



### **RUBBER 3D OPTICS**

inter lux 3711 Commerce Dr. 1306-308 Baltimore, MD 21227 Phone (410) 381-1497 inter-lux.com

## E83352 Tilting bracket









## **INSTALLATION INSTRUCTIONS**



## **RUBBER 3D OPTICS**

inter lux 3741 Commerce Dr. V306-308 Baltimore. MD 21227 Phone (410) 381-1497 inter-lux.com





Pag. 19

# 041000045ETL INSTALLATION INSTRUCTIONS











E99688 Feed Cable 78.7" 2x#22AWG

2x#22AWG with 2 pole female connector E99689 Feed Cable 78.7" 2x#22AWG with 2 pole male connector