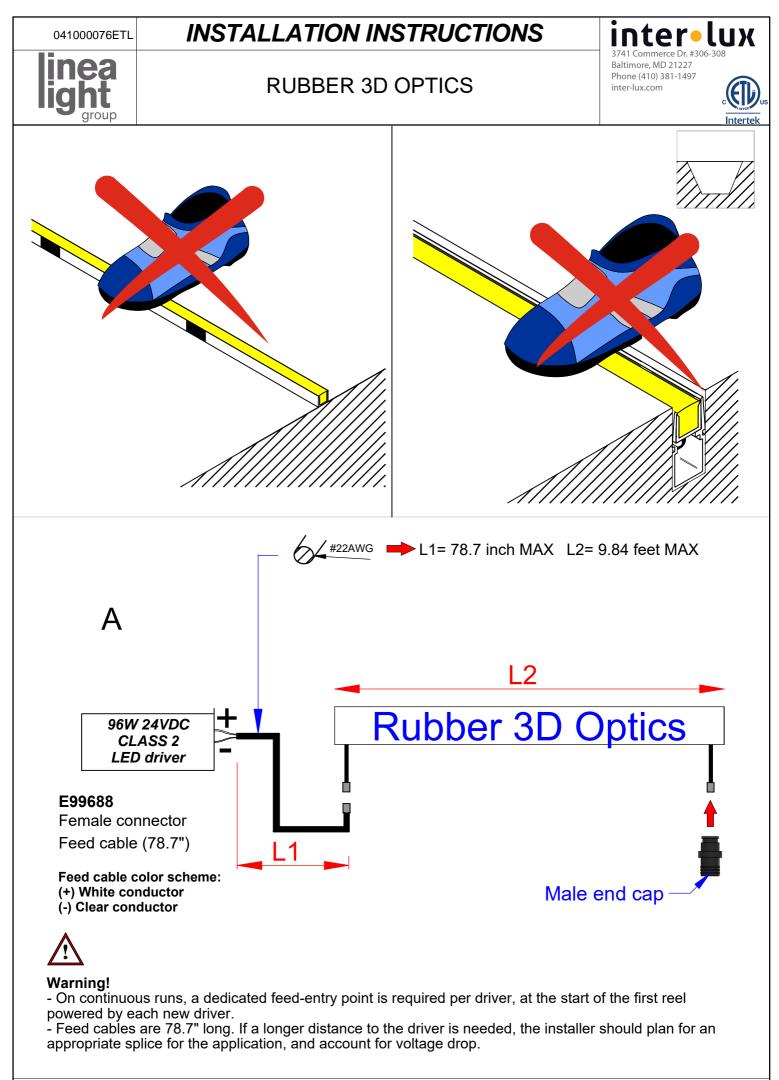

# 041000045ETL INSTALLATION INSTRUCTIONS

E99688 Feed Cable 78.7" 2x#22AWG

2x#22AWG with 2 pole female connector E99689 Feed Cable 78.7" 2x#22AWG with 2 pole male connector