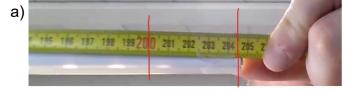

#### WARNING!!!

Read cutting instructions in the next page thoroughly before cutting the fixture You will end up with an <u>unlit</u> section of up to 6.61" if directions are not followed.

MEASURING AND CUTTING INSTRUCTIONS: a) Add 6.61" (166mm) to the intended <u>lit</u> length, and mark the fixture at the bottom with a pen/marker, then do your first cut. b) Energize the fixture. After doing the first cut, you would end up with an unlit section of up to 6.61" (166mm), look at the back of the fixture and locate the last <u>lit</u> line, and make a second mark. c) De-energize the fixture, then make a third mark 0.25" towards the previously cut end, then do the second and final cut there. d) Energize and test again.

First cut O.25" + Iit length after First cut

\*Rubber 3D (non-Optics) version shown for illustration purposes only.