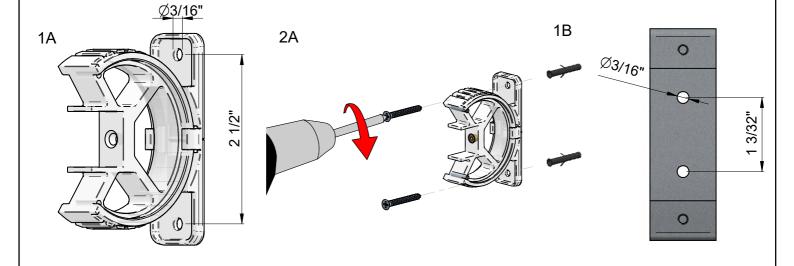

ersion shown for illustration purposes only.











## **INSTALLATION INSTRUCTIONS**

linea light





## INSTALLATION INSTRUCTIONS

linea light

041000076ETL





## **INSTALLATION INSTRUCTIONS**

UX inter Baltimore, MD 21227 Phone (410) 381-1497 inter-lux.com



2" long

041000076ETL











## INSTALLATION INSTRUCTIONS

**RUBBER 3D OPTICS** 

inter-lux. 3741 Commerce Dr. V306-308 Baltimore. MD 21227 Phone (410) 381-1497 inter-lux.com



## INSTALLATION INSTRUCTIONS



### **RUBBER 3D OPTICS**



## Clip with connector cavity Installation



### Linear profile with connector cavity Installation



## **INSTALLATION INSTRUCTIONS**



### **RUBBER 3D OPTICS**

inter lux 3711 Commerce Dr. 1306-308 Baltimore, MD 21227 Phone (410) 381-1497 inter-lux.com

## E83352 Tilting bracket









## **INSTALLATION INSTRUCTIONS**



## **RUBBER 3D OPTICS**

inter lux 3741 Commerce Dr. V306-308 Baltimore. MD 21227 Phone (410) 381-1497 inter-lux.com





Pag. 19

# 041000045ETL INSTALLATION INSTRUCTIONS











E99688 Feed Cable 78.7" 2x#22AWG

2x#22AWG with 2 pole female connector E99689 Feed Cable 78.7" 2x#22AWG with 2 pole male connector