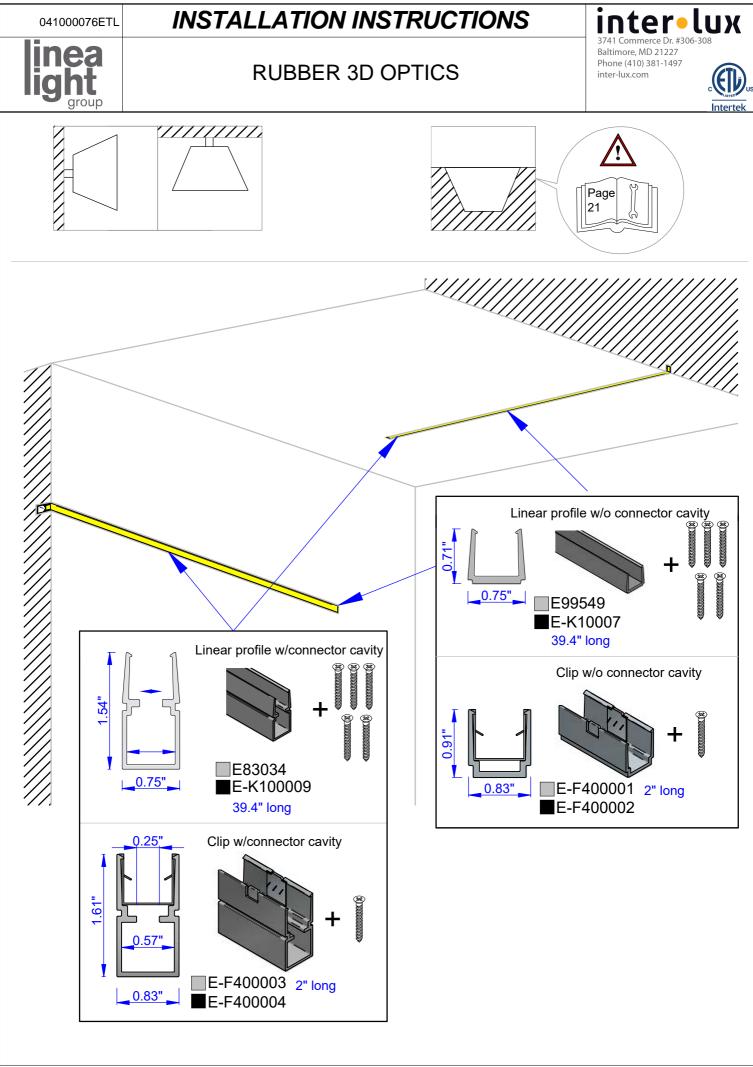

## Clip with connector cavity Installation

### Linear profile with connector cavity Installation