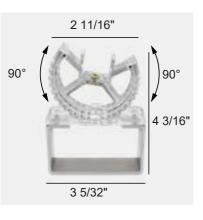

s) version shown for illustration purposes only.











## **INSTALLATION INSTRUCTIONS**

linea light





## INSTALLATION INSTRUCTIONS

linea light

041000076ETL





## **INSTALLATION INSTRUCTIONS**

UX inter Baltimore, MD 21227 Phone (410) 381-1497 inter-lux.com



2" long

041000076ETL











## INSTALLATION INSTRUCTIONS

**RUBBER 3D OPTICS** 

inter-lux. 3741 Commerce Dr. V306-308 Baltimore. MD 21227 Phone (410) 381-1497 inter-lux.com



## INSTALLATION INSTRUCTIONS



### **RUBBER 3D OPTICS**



## Clip with connector cavity Installation



### Linear profile with connector cavity Installation



## **INSTALLATION INSTRUCTIONS**



### **RUBBER 3D OPTICS**

inter lux 3711 Commerce Dr. 1306-308 Baltimore, MD 21227 Phone (410) 381-1497 inter-lux.com

## E83352 Tilting bracket









## **INSTALLATION INSTRUCTIONS**



## **RUBBER 3D OPTICS**

inter lux 3741 Commerce Dr. V306-308 Baltimore. MD 21227 Phone (410) 381-1497 inter-lux.com





Pag. 19

# 041000045ETL INSTALLATION INSTRUCTIONS











E99688 Feed Cable 78.7" 2x#22AWG

2x#22AWG with 2 pole female connector E99689 Feed Cable 78.7" 2x#22AWG with 2 pole male connector