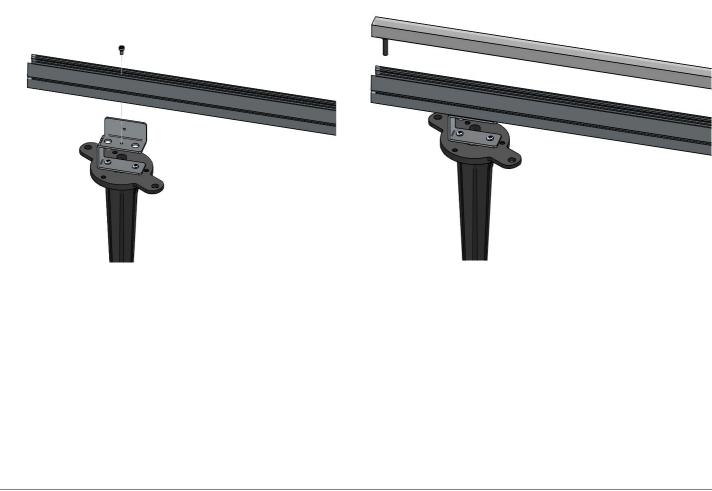

mark 0.25" towards the previously cut end, then do the second and final cut there. d) Energize and test again.

First cut O.25" + Iit length after First cut





\*Rubber 3D (non-Optics) version shown for illustration purposes only.











## **INSTALLATION INSTRUCTIONS**

linea light





## INSTALLATION INSTRUCTIONS

linea light

041000076ETL





## **INSTALLATION INSTRUCTIONS**

UX inter Baltimore, MD 21227 Phone (410) 381-1497 inter-lux.com



2" long

041000076ETL











## INSTALLATION INSTRUCTIONS

**RUBBER 3D OPTICS** 

inter-lux. 3741 Commerce Dr. V306-308 Baltimore. MD 21227 Phone (410) 381-1497 inter-lux.com



## INSTALLATION INSTRUCTIONS



### **RUBBER 3D OPTICS**



## Clip with connector cavity Installation



### Linear profile with connector cavity Installation



## **INSTALLATION INSTRUCTIONS**



### **RUBBER 3D OPTICS**

inter lux 3711 Commerce Dr. 1306-308 Baltimore, MD 21227 Phone (410) 381-1497 inter-lux.com

## E83352 Tilting bracket









## **INSTALLATION INSTRUCTIONS**



## **RUBBER 3D OPTICS**

inter lux 3741 Commerce Dr. V306-308 Baltimore. MD 21227 Phone (410) 381-1497 inter-lux.com





Pag. 19

# 041000045ETL INSTALLATION INSTRUCTIONS











E99688 Feed Cable 78.7" 2x#22AWG

2x#22AWG with 2 pole female connector E99689 Feed Cable 78.7" 2x#22AWG with 2 pole male connector