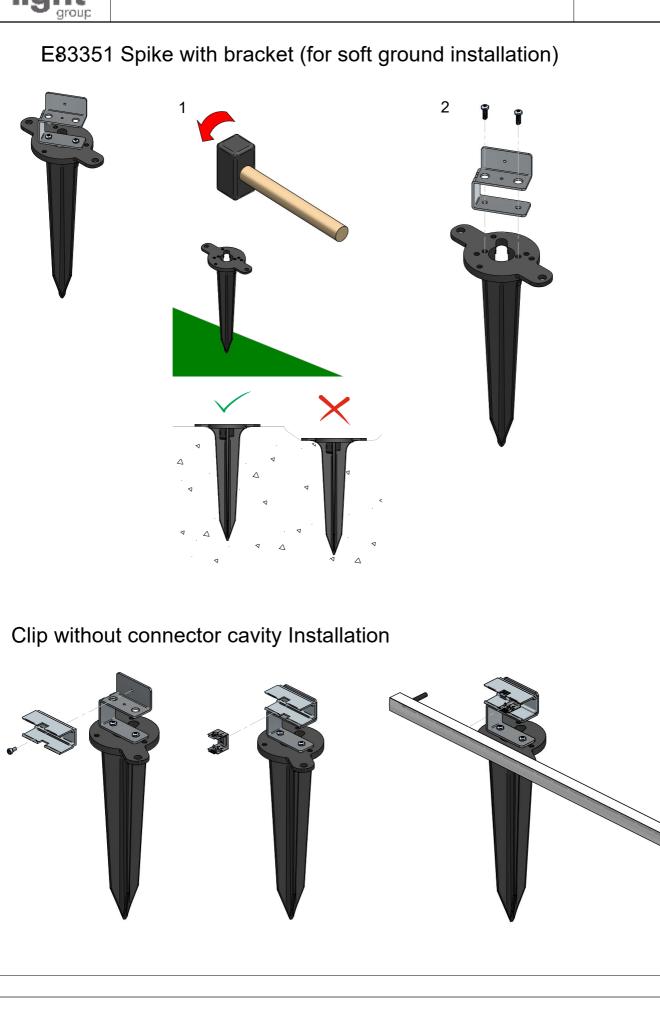

of up to 6.61" (166mm), look at the back of the fixture and locate the last <u>lit</u> line, and make a second mark. c) De-energize the fixture, then make a third mark 0.25" towards the previously cut end, then do the second and final cut there. d) Energize and test again.

First cut O.25" + Iit length after First cut





\*Rubber 3D (non-Optics) version shown for illustration purposes only.











## **INSTALLATION INSTRUCTIONS**

linea light





## INSTALLATION INSTRUCTIONS

linea light

041000076ETL





## **INSTALLATION INSTRUCTIONS**

UX inter Baltimore, MD 21227 Phone (410) 381-1497 inter-lux.com



2" long

041000076ETL











## INSTALLATION INSTRUCTIONS

**RUBBER 3D OPTICS** 

inter-lux. 3741 Commerce Dr. V306-308 Baltimore. MD 21227 Phone (410) 381-1497 inter-lux.com



## INSTALLATION INSTRUCTIONS



### **RUBBER 3D OPTICS**



## Clip with connector cavity Installation



### Linear profile with connector cavity Installation



## **INSTALLATION INSTRUCTIONS**



### **RUBBER 3D OPTICS**

inter lux 3711 Commerce Dr. 1306-308 Baltimore, MD 21227 Phone (410) 381-1497 inter-lux.com

## E83352 Tilting bracket









## **INSTALLATION INSTRUCTIONS**



## **RUBBER 3D OPTICS**

inter lux 3741 Commerce Dr. V306-308 Baltimore. MD 21227 Phone (410) 381-1497 inter-lux.com





Pag. 19

# 041000045ETL INSTALLATION INSTRUCTIONS











E99688 Feed Cable 78.7" 2x#22AWG

2x#22AWG with 2 pole female connector E99689 Feed Cable 78.7" 2x#22AWG with 2 pole male connector