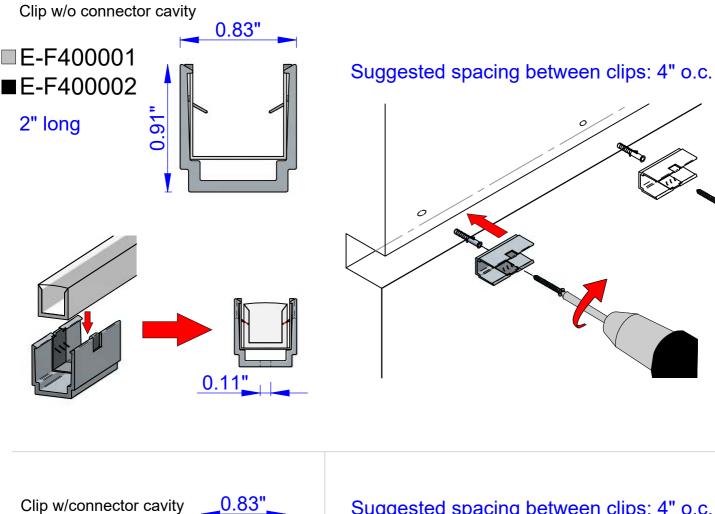

fixture at the bottom with a pen/marker, then do your first cut. b) Energize the fixture. After doing the first cut, you would end up with an unlit section of up to 6.61" (166mm), look at the back of the fixture and locate the last <u>lit</u> line, and make a second mark. c) De-energize the fixture, then make a third mark 0.25" towards the previously cut end, then do the second and final cut there. d) Energize and test again.

First cut O.25" + Iit length after First cut





\*Rubber 3D (non-Optics) version shown for illustration purposes only.











## **INSTALLATION INSTRUCTIONS**

linea light





## INSTALLATION INSTRUCTIONS

linea light

041000076ETL





## **INSTALLATION INSTRUCTIONS**

UX inter Baltimore, MD 21227 Phone (410) 381-1497 inter-lux.com



2" long

041000076ETL











## INSTALLATION INSTRUCTIONS

**RUBBER 3D OPTICS** 

inter-lux. 3741 Commerce Dr. V306-308 Baltimore. MD 21227 Phone (410) 381-1497 inter-lux.com



## INSTALLATION INSTRUCTIONS



### **RUBBER 3D OPTICS**



## Clip with connector cavity Installation



### Linear profile with connector cavity Installation



## **INSTALLATION INSTRUCTIONS**



### **RUBBER 3D OPTICS**

inter lux 3711 Commerce Dr. 1306-308 Baltimore, MD 21227 Phone (410) 381-1497 inter-lux.com

## E83352 Tilting bracket









## **INSTALLATION INSTRUCTIONS**



## **RUBBER 3D OPTICS**

inter lux 3741 Commerce Dr. V306-308 Baltimore. MD 21227 Phone (410) 381-1497 inter-lux.com





Pag. 19

# 041000045ETL INSTALLATION INSTRUCTIONS











E99688 Feed Cable 78.7" 2x#22AWG

2x#22AWG with 2 pole female connect