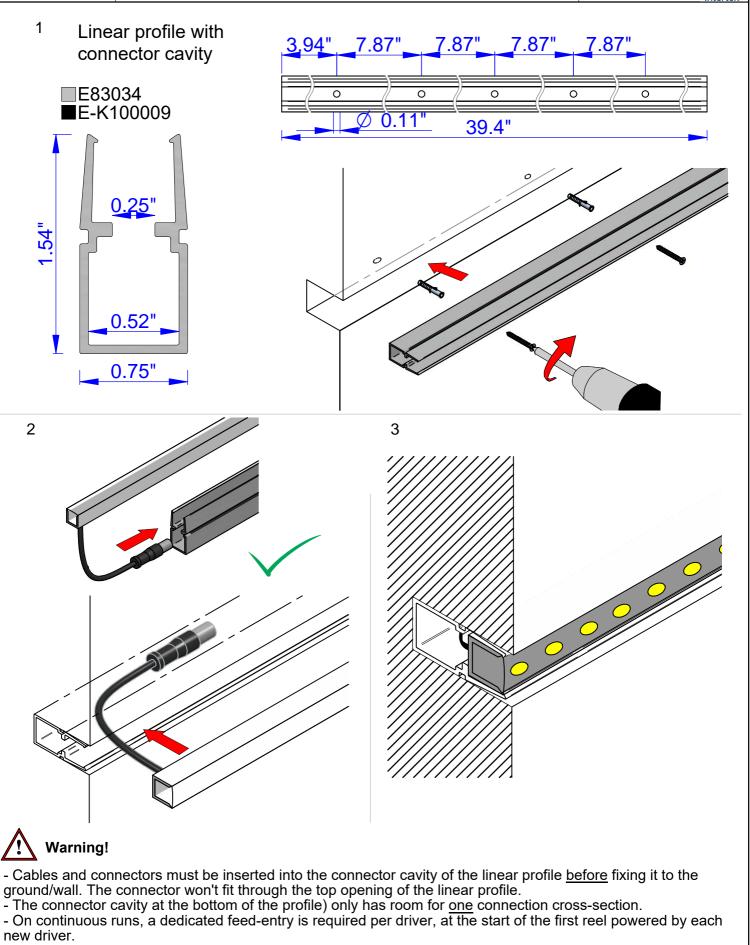

up with an <u>unlit</u> section of up to 6.61" if directions are not followed.



MEASURING AND CUTTING INSTRUCTIONS: a) Add 6.61" (166mm) to the intended <u>lit</u> length, and mark the fixture at the bottom with a pen/marker, then do your first cut. b) Energize the fixture. After doing the first cut, you would end up with an unlit section of up to 6.61" (166mm), look at the back of the fixture and locate the last <u>lit</u> line, and make a second mark. c) De-energize the fixture, then make a third mark 0.25" towards the previously cut end, then do the second and final cut there. d) Energize and test again.

First cut O.25" + Iit length after First cut





\*Rubber 3D (non-Optics) version shown for illustration purposes only.











## **INSTALLATION INSTRUCTIONS**

linea light





## INSTALLATION INSTRUCTIONS

linea light

041000076ETL





## **INSTALLATION INSTRUCTIONS**

UX inter Baltimore, MD 21227 Phone (410) 381-1497 inter-lux.com



2" long

041000076ETL











## INSTALLATION INSTRUCTIONS

**RUBBER 3D OPTICS** 

inter-lux. 3741 Commerce Dr. V306-308 Baltimore. MD 21227 Phone (410) 381-1497 inter-lux.com



## INSTALLATION INSTRUCTIONS



### **RUBBER 3D OPTICS**



## Clip with connector cavity Installation



### Linear profile with connector cavity Installation



## **INSTALLATION INSTRUCTIONS**



### **RUBBER 3D OPTICS**

inter lux 3711 Commerce Dr. 1306-308 Baltimore, MD 21227 Phone (410) 381-1497 inter-lux.com

## E83352 Tilting bracket









## **INSTALLATION INSTRUCTIONS**



## **RUBBER 3D OPTICS**

inter lux 3741 Commerce Dr. V306-308 Bal