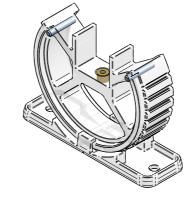

version shown for illustration purposes only.











## **INSTALLATION INSTRUCTIONS**

linea light





## INSTALLATION INSTRUCTIONS

linea light

041000076ETL





## **INSTALLATION INSTRUCTIONS**

UX inter Baltimore, MD 21227 Phone (410) 381-1497 inter-lux.com



2" long

041000076ETL











## INSTALLATION INSTRUCTIONS

**RUBBER 3D OPTICS** 

inter-lux. 3741 Commerce Dr. V306-308 Baltimore. MD 21227 Phone (410) 381-1497 inter-lux.com



## INSTALLATION INSTRUCTIONS



### **RUBBER 3D OPTICS**



## Clip with connector cavity Installation



### Linear profile with connector cavity Installation



## **INSTALLATION INSTRUCTIONS**



### **RUBBER 3D OPTICS**

inter lux 3711 Commerce Dr. 1306-308 Baltimore, MD 21227 Phone (410) 381-1497 inter-lux.com

## E83352 Tilting bracket









## **INSTALLATION INSTRUCTIONS**



## **RUBBER 3D OPTICS**

inter lux 3741 Commerce Dr. V306-308 Baltimore. MD 21227 Phone (410) 381-1497 inter-lux.com





Pag. 19

# 041000045ETL INSTALLATION INSTRUCTIONS











E99688 Feed Cable 78.7" 2x#22AWG

2x#22AWG with 2 pole female connector E99689 Feed Cable 78.7" 2x#22AWG with 2 pole male connector