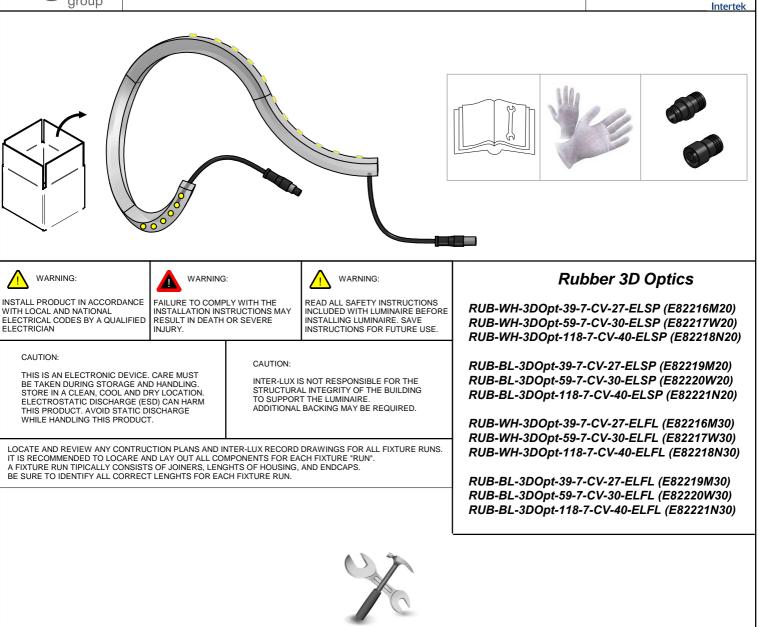

## INSTALLATION INSTRUCTIONS

linea light

**RUBBER 3D OPTICS** 

inter-lux.com





←INSTALLATION INSTRUCTIONS VIDEO







## INSTALLATION INSTRUCTIONS

linea light

### **RUBBER 3D OPTICS**





#### WARNING!!!

Read cutting instructions in the next page thoroughly before cutting the fixture You will end up with an <u>unlit</u> section of up to 6.61" if directions are not followed.



MEASURING AND CUTTING INSTRUCTIONS: a) Add 6.61" (166mm) to the intended <u>lit</u> length, and mark the fixture at the bottom with a pen/marker, then do your first cut. b) Energize the fixture. After doing the first cut, you would end up with an unlit section of up to 6.61" (166mm), look at the back of the fixture and locate the last <u>lit</u> line, and make a second mark. c) De-energize the fixture, then make a third mark 0.25" towards the previously cut end, then do the second and