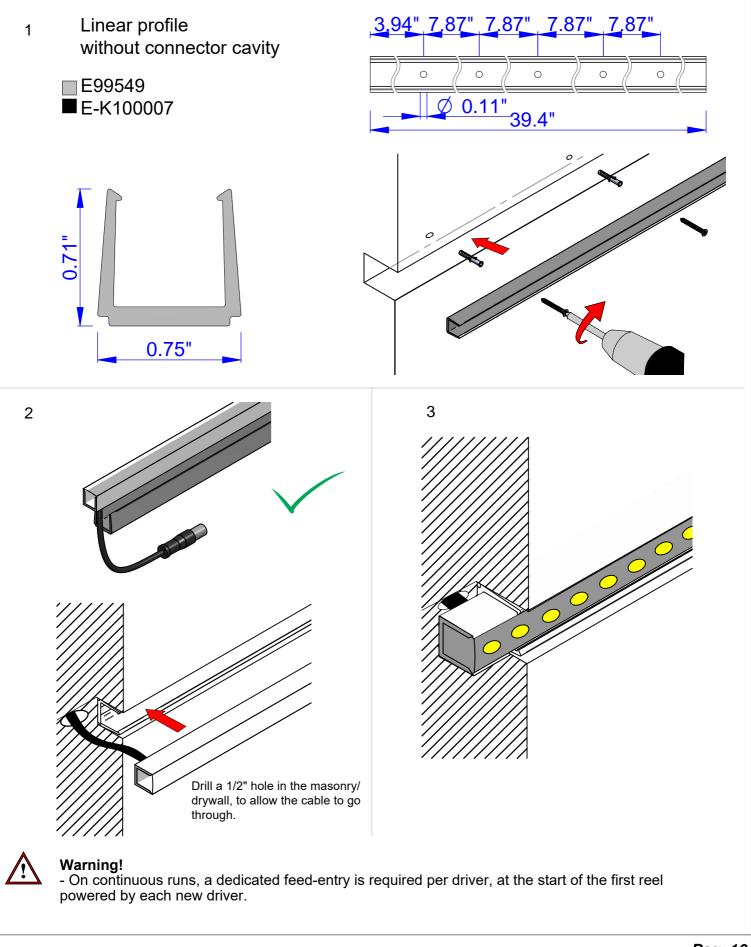

are not followed.



MEASURING AND CUTTING INSTRUCTIONS: a) Add 6.61" (166mm) to the intended <u>lit</u> length, and mark the fixture at the bottom with a pen/marker, then do your first cut. b) Energize the fixture. After doing the first cut, you would end up with an unlit section of up to 6.61" (166mm), look at the back of the fixture and locate the last <u>lit</u> line, and make a second mark. c) De-energize the fixture, then make a third mark 0.25" towards the previously cut end, then do the second and final cut there. d) Energize and test again.

First cut O.25" + Iit length after First cut





\*Rubber 3D (non-Optics) version shown for illustration purposes only.











## **INSTALLATION INSTRUCTIONS**

linea light





## INSTALLATION INSTRUCTIONS

linea light

041000076ETL





## **INSTALLATION INSTRUCTIONS**

UX inter Baltimore, MD 21227 Phone (410) 381-1497 inter-lux.com



2" long

041000076ETL











## INSTALLATION INSTRUCTIONS

**RUBBER 3D OPTICS** 

inter-lux. 3741 Commerce Dr. V306-308 Baltimore. MD 21227 Phone (410) 381-1497 inter-lux.com



## INSTALLATION INSTRUCTIONS



### **RUBBER 3D OPTICS**



## Clip with connector cavity Installation



### Linear profile with connector cavity Installation



## **INSTALLATION INSTRUCTIONS**



### **RUBBER 3D OPTICS**

inter lux 3711 Commerce Dr. 1306-308 Baltimore, MD 21227 Phone (410) 381-1497 inter-lux.com

## E83352 Tilting bracket









## **INSTALLATION INSTRUCTIONS**



## **RUBBER 3D OPTICS**

inter lux 3741 Commerce Dr. V306-308 Baltimore. MD 21227 Phone (410) 381-1497 inter-lux.com





Pag.