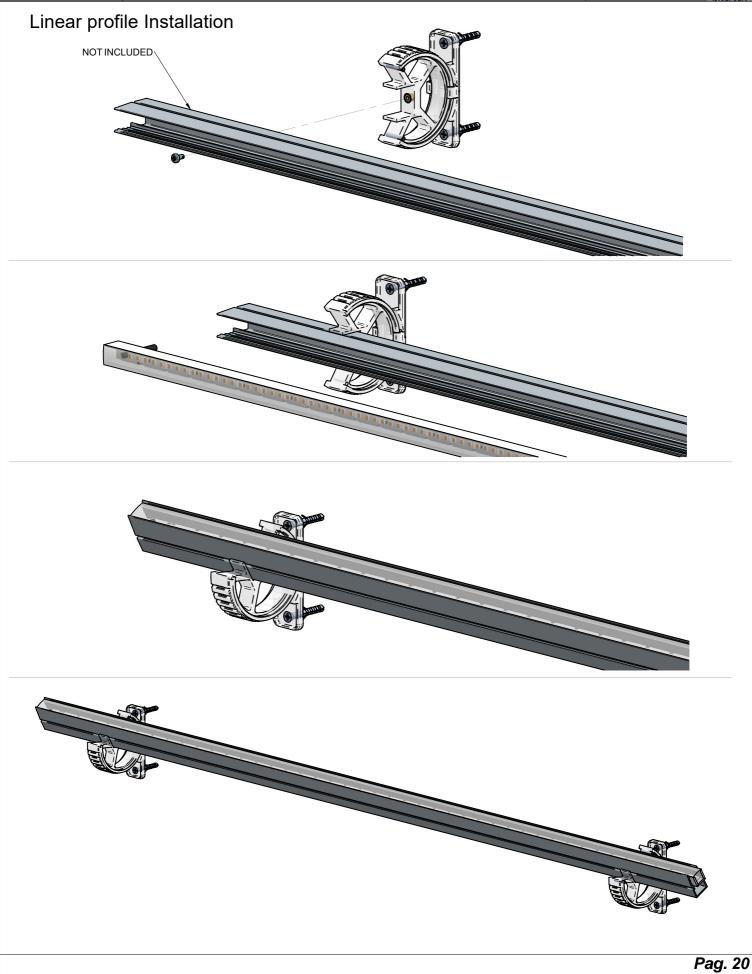

ore, MD 21227 Phone (410) 381-1497 inter-lux.com



2" long

041000076ETL











## INSTALLATION INSTRUCTIONS

**RUBBER 3D OPTICS** 

inter-lux. 3741 Commerce Dr. V306-308 Baltimore. MD 21227 Phone (410) 381-1497 inter-lux.com



## INSTALLATION INSTRUCTIONS



### **RUBBER 3D OPTICS**



## Clip with connector cavity Installation



### Linear profile with connector cavity Installation



## **INSTALLATION INSTRUCTIONS**



### **RUBBER 3D OPTICS**

inter lux 3711 Commerce Dr. 1306-308 Baltimore, MD 21227 Phone (410) 381-1497 inter-lux.com

## E83352 Tilting bracket









## **INSTALLATION INSTRUCTIONS**



## **RUBBER 3D OPTICS**

inter lux 3741 Commerce Dr. V306-308 Baltimore. MD 21227 Phone (410) 381-1497 inter-lux.com





Pag. 19

# 041000045ETL INSTALLATION INSTRUCTIONS











E99688 Feed Cable 78.7" 2x#22AWG

2x#22AWG with 2 pole female connector E99689 Feed Cable 78.7" 2x#22AWG with 2 pole male connector