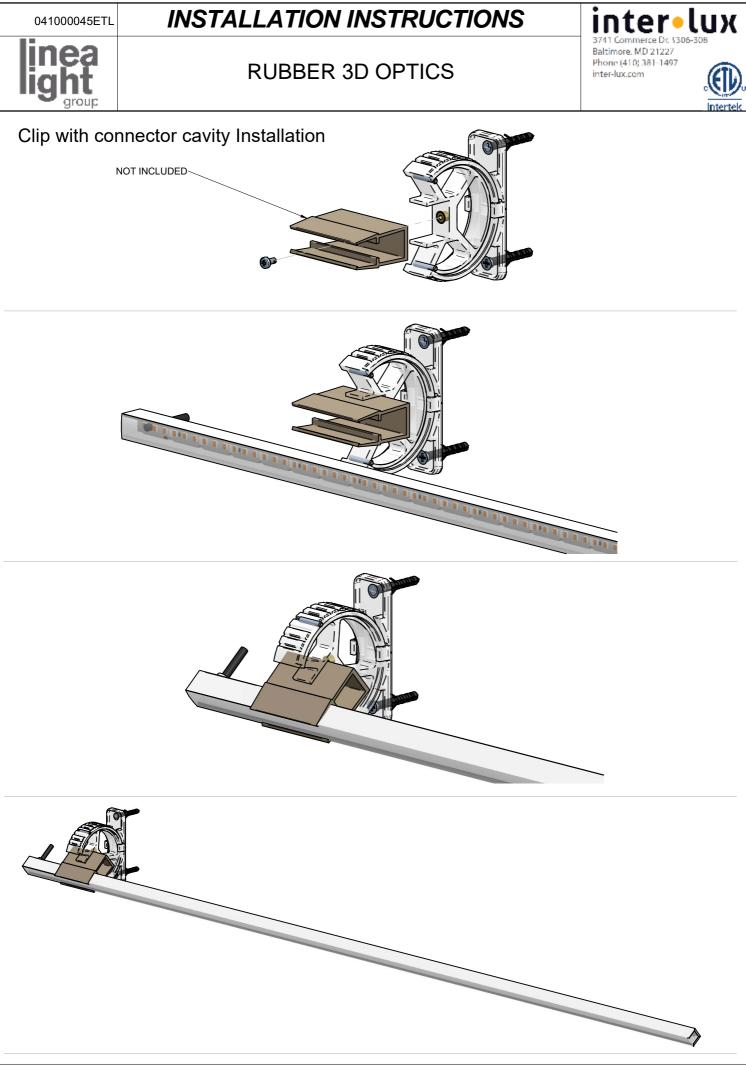

TL





## **INSTALLATION INSTRUCTIONS**

UX inter Baltimore, MD 21227 Phone (410) 381-1497 inter-lux.com



2" long

041000076ETL











## INSTALLATION INSTRUCTIONS

**RUBBER 3D OPTICS** 

inter-lux. 3741 Commerce Dr. V306-308 Baltimore. MD 21227 Phone (410) 381-1497 inter-lux.com



## INSTALLATION INSTRUCTIONS



### **RUBBER 3D OPTICS**



## Clip with connector cavity Installation



### Linear profile with connector cavity Installation



## **INSTALLATION INSTRUCTIONS**



### **RUBBER 3D OPTICS**

inter lux 3711 Commerce Dr. 1306-308 Baltimore, MD 21227 Phone (410) 381-1497 inter-lux.com

## E83352 Tilting bracket









## **INSTALLATION INSTRUCTIONS**



## **RUBBER 3D OPTICS**

inter lux 3741 Commerce Dr. V306-308 Baltimore. MD 21227 Phone (410) 381-1497 inter-lux.com





Pag. 19

# 041000045ETL INSTALLATION INSTRUCTIONS











E99688 Feed Cable 78.7" 2x#22AWG

2x#22AWG with 2 pole female connector E99689 Feed Cable 78.7" 2x#22AWG with 2 pole male connector