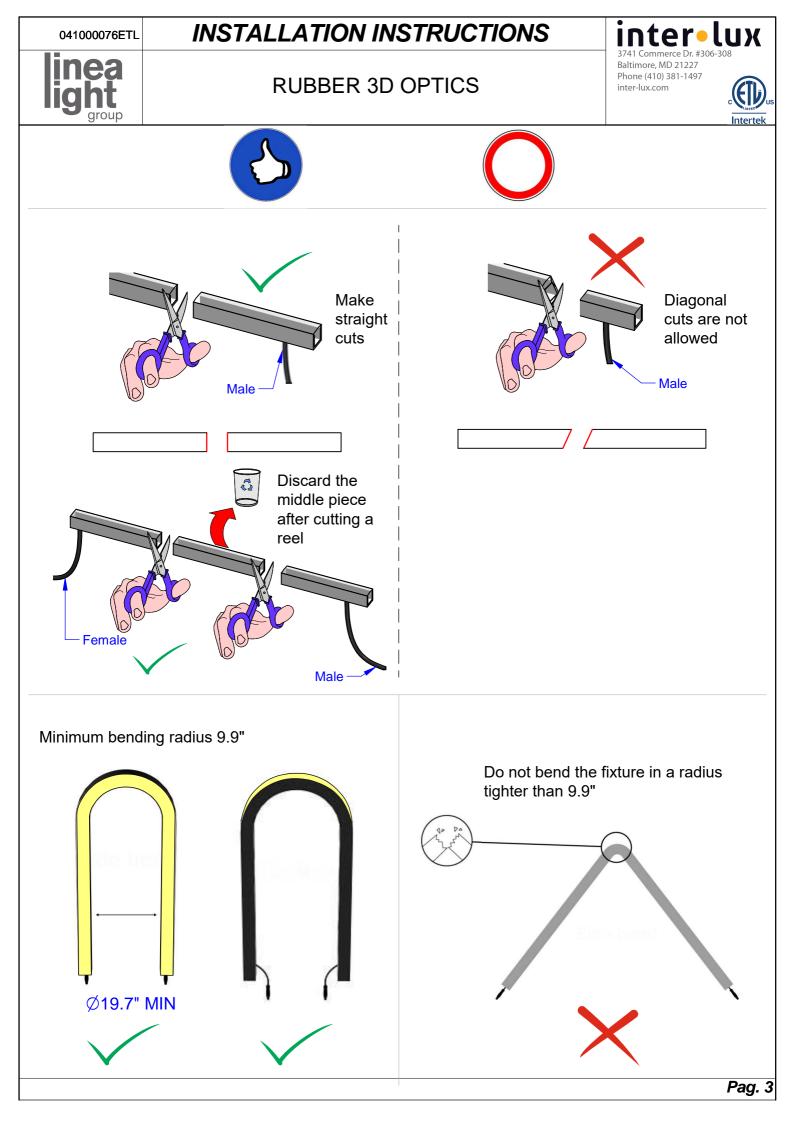

## INSTALLATION INSTRUCTIONS

linea light

**RUBBER 3D OPTICS** 

inter-lux.com





←INSTALLATION INSTRUCTIONS VIDEO







## INSTALLATION INSTRUCTIONS

linea light

### **RUBBER 3D OPTICS**





#### WARNING!!!

Read cutting instructions in the next page thoroughly before cutting the fixture You will end up with an <u>unlit</u> section of up to 6.61" if directions are not followed.



MEASURING AND CUTTING INSTRUCTIONS: a) Add 6.61" (166mm) to the intended <u>lit</u> length, and mark the fixture at the bottom with a pen/marker, then do your first cut. b) Energize the fixture. After doing the first cut, you would end up with an unlit section of up to 6.61" (166mm), look at the back of the fixture and locate the last <u>lit</u> line, and make a second mark. c) De-energize the fixture, then make a third mark 0.25" towards the previously cut end, then do the second and final cut there. d) Energize and test ag