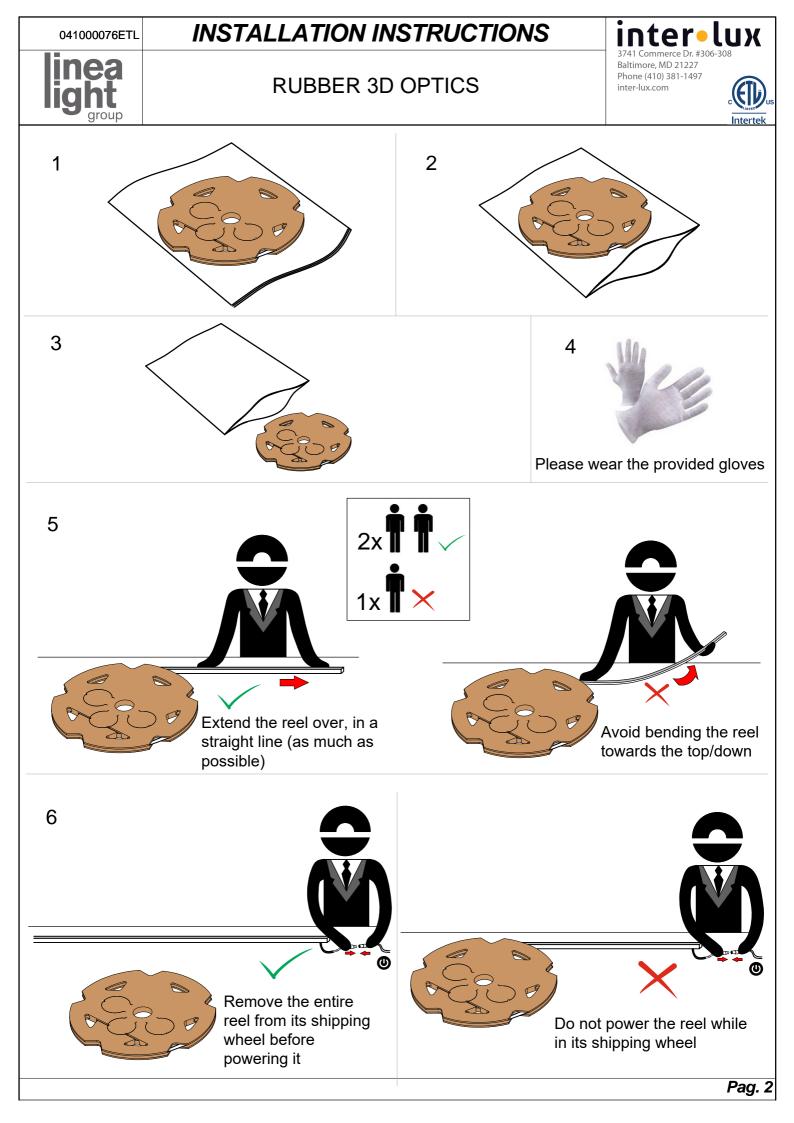

## INSTALLATION INSTRUCTIONS

linea light

**RUBBER 3D OPTICS** 

inter-lux.com





←INSTALLATION INSTRUCTIONS VIDEO







## INSTALLATION INSTRUCTIONS

linea light

### **RUBBER 3D OPTICS**





#### WARNING!!!

Read cutting instructions in the next page thoroughly before cutting the fixture You will end up with an <u>unlit</u> section of up to 6.61" if directions are not followed.



MEASURING AND CUTTING INSTRUCTIONS: a) Add 6.61" (166mm) to the intended <u>lit</u> length, and mark the fixture at the bottom with a pen/marker, then do your first cut. b) Energize the fixture. After doing the first cut, you would end up with an unlit section of up to 6.61" (166mm), look at the back of the fixture and locate the last <u>lit</u> line, and make a second mark. c) De-energize the fixture, then make a third mark 0.25" towards the previously cut end, then do the second and final cut there. d) Energize and test