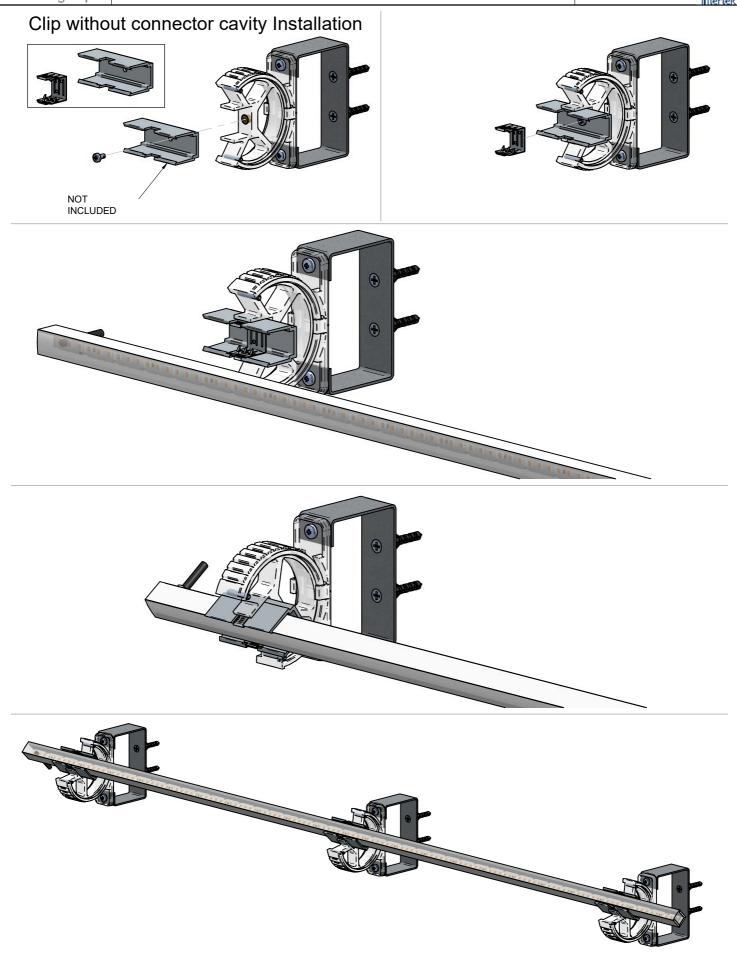

## Clip with connector cavity Installation

### Linear profile with connector cavity Installation