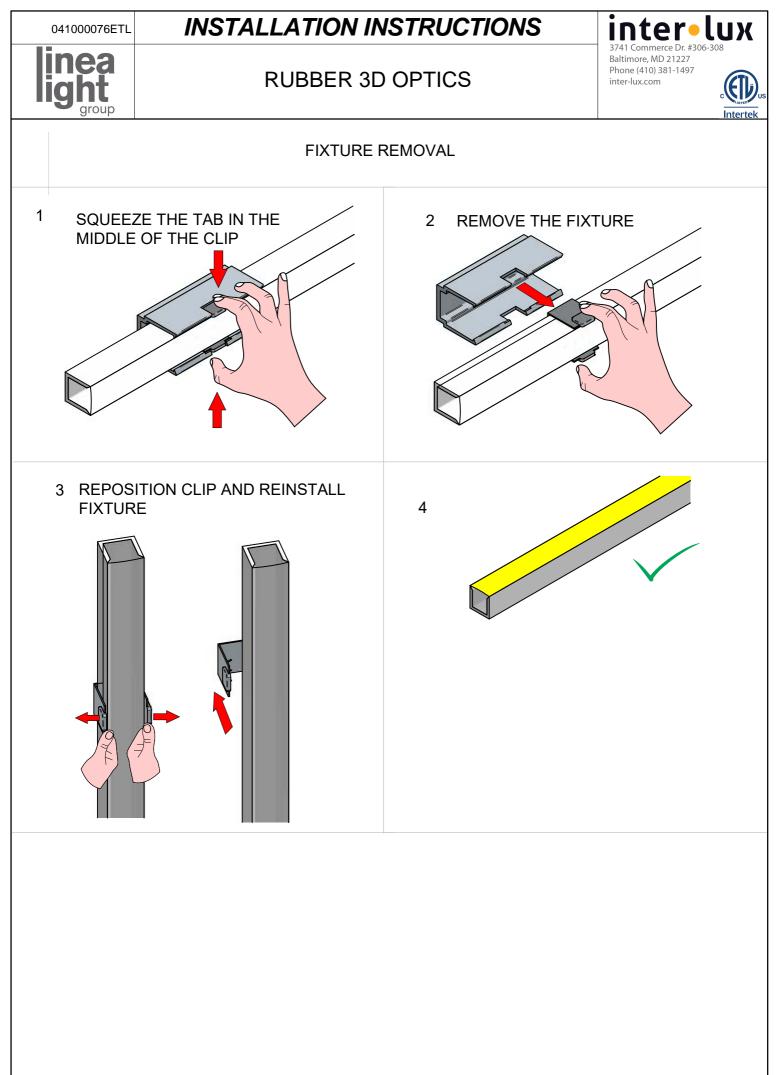

ture at the bottom with a pen/marker, then do your first cut. b) Energize the fixture. After doing the first cut, you would end up with an unlit section of up to 6.61" (166mm), look at the back of the fixture and locate the last <u>lit</u> line, and make a second mark. c) De-energize the fixture, then make a third mark 0.25" towards the previously cut end, then do the second and final cut there. d) Energize and test again.

First cut O.25" + Iit length after First cut





\*Rubber 3D (non-Optics) version shown for illustration purposes only.











## **INSTALLATION INSTRUCTIONS**

linea light





## INSTALLATION INSTRUCTIONS

linea light

041000076ETL





## **INSTALLATION INSTRUCTIONS**

UX inter Baltimore, MD 21227 Phone (410) 381-1497 inter-lux.com



2" long

041000076ETL











## INSTALLATION INSTRUCTIONS

**RUBBER 3D OPTICS** 

inter-lux. 3741 Commerce Dr. V306-308 Baltimore. MD 21227 Phone (410) 381-1497 inter-lux.com



## INSTALLATION INSTRUCTIONS



### **RUBBER 3D OPTICS**



## Clip with connector cavity Installation



### Linear profile with connector cavity Installation



## **INSTALLATION INSTRUCTIONS**



### **RUBBER 3D OPTICS**

inter lux 3711 Commerce Dr. 1306-308 Baltimore, MD 21227 Phone (410) 381-1497 inter-lux.com

## E83352 Tilting bracket









## **INSTALLATION INSTRUCTIONS**



## **RUBBER 3D OPTICS**

inter lux 3741 Commerce Dr. V306-308 Baltimore. MD 21227 Phone (410) 381-1497 inter-lux.com





Pag. 19

# 041000045ETL INSTALLATION INSTRUCTIONS











E99688 Feed Cable 78.7" 2x#22AWG

2x#22AWG with 2 pole female connector E