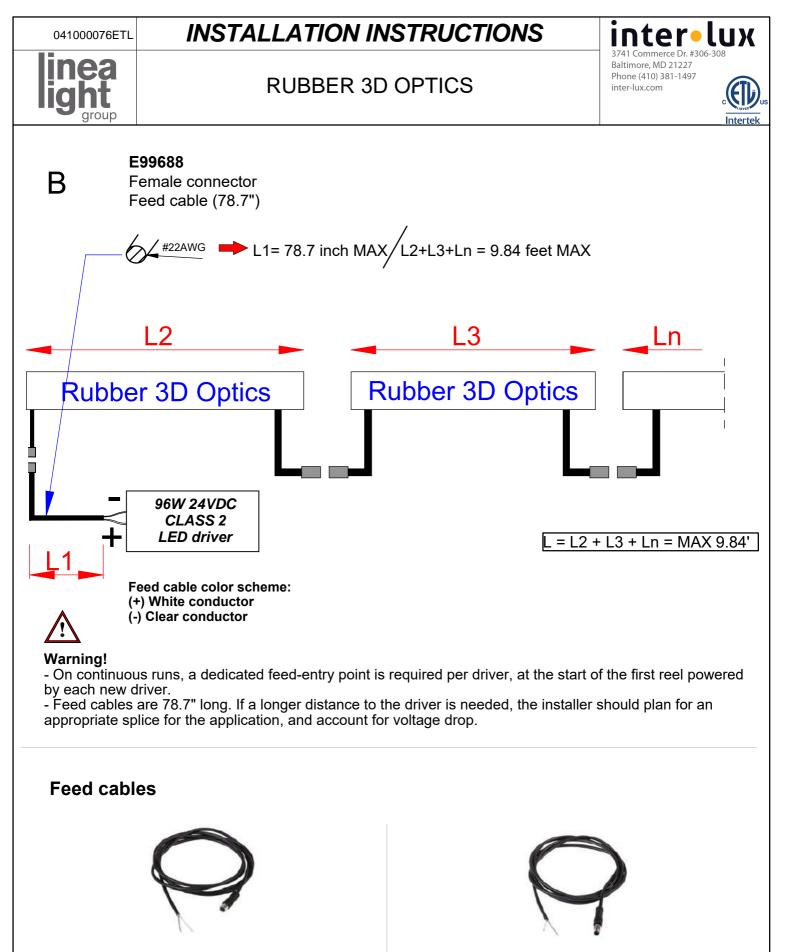

# 041000045ETL INSTALLATION INSTRUCTIONS

E99688 Feed Cable 78.7" 2x#22AWG

2x#22AWG with 2 pole female connector E99689 Feed Cable 78.7" 2x#22AWG with 2 pole male connector