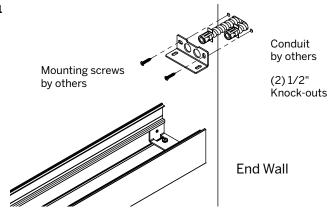

# **End Wall Mount Installation Instructions**With Bracket

Luminaires must be installed by a qualified electrician (check with local and national codes for proper installation).

To prevent electrical shock, disconnect electrical supply before installation or servicing.

Never connect a live fixture!!!

Figure 1

Figure 2

Figure 3

Figure 5

# **End Wall Mount Installation Instructions**With Bracket

Figure 1

Figure 2: Rear View of Fixture

Figure 3

Figure 4: Wall Reference for Holes

Figure 5

Figure 6
Tighten the Joiner set screws.

Luminaires must be installed by a qualified electrician (check with local and national codes for proper installation).