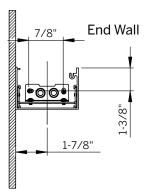

# **End Wall Mount Installation Instructions**With Bracket

Figure 1

Figure 2: Rear View of Fixture

Figure 3

Figure 4: Wall Reference for Holes

Figure 5

Figure 6
Tighten the Joiner set screws.

Luminaires must be installed by a qualified electrician (check with local and national codes for proper installation).

Figure 3

Figure 4: Wall Reference for Holes

Figure 5