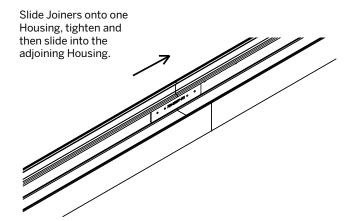

# **Mullion Mount Installation Instructions**With Bracket

Figure 1

Figure 2: Rear View of Fixture

Figure 3

Figure 4: Wall Reference for Holes

Figure 5

Figure 6
Tighten the Joiner set screws.

Luminaires must be installed by a qualified electrician (check with local and national codes for proper installation).

# **End Wall Mount Installation Instructions**With Bracket

Figure 1

Figure 2: Rear View of Fixture

Figure 3

Figure 4: Wall Reference for Holes

Figure 5

Figure 6
Tighten the Joiner set screws.

Luminaires must be installed by a qualified electrician (check with local and national codes for proper installation).