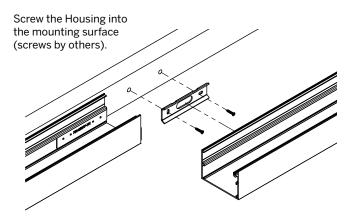

## **Mullion Mount Installation Instructions**With Bracket

Luminaires must be installed by a qualified electrician (check with local and national codes for proper installation).

To prevent electrical shock, disconnect electrical supply before installation or servicing.

Never connect a live fixture!!!

Mounting screws by others

(2) 1/2"
Knock-outs

Figure 2: Rear View of Fixture

Figure 3

Figure 4: Wall Reference for Holes