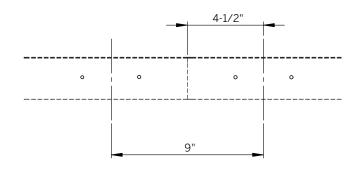

Never connect a live fixture!!!

Figure 1

Figure 2: Rear View of Fixture

Figure 3

Figure 4: Wall Reference for Holes

Figure 5

#### **Wall Mount Installation Instructions**

Figure 1

Figure 5

Figure 2: Rear View of Fixture

Figure 4: Wall Reference for Holes

## **Wall Mount Installation Instructions**

For horizontal junction box

Figure 1

Figure 2: Rear View of Fixture

Figure 3

Figure 4: Wall Reference for Holes

### **Wall Mount Installation Instructions** With Bracket

Figure 1

Figure 2: Rear View of Fixture

Figure 3

Figure 4: Wall Reference for Holes

Figure 5

Figure 6

whitegoods

# **Mullion Mount Installation Instructions**With Bracket

Figure 1

Figure 2: Rear View of Fixture

Figure 3

Figure 4: Wall Reference for Holes

Figure 5

Figure 6
Tighten the Joiner set screws.

Luminaires must be installed by a qualified electrician (check with local and national codes for proper installation).

# **End Wall Mount Installation Instructions**With Bracket

Figure 1

Figure 2: Rear View of Fixture

Figure 3

Figure 4: Wall Reference for Holes

Figure 5

Figure 6
Tighten the Joiner set screws.

Luminaires must be installed by a qualified electrician (check with local and national codes for proper installation).