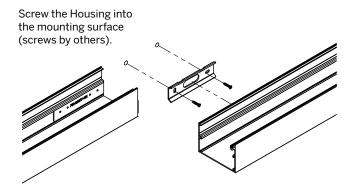

#### **Wall Mount Installation Instructions**

Figure 1

Figure 5

Figure 2: Rear View of Fixture

Figure 4: Wall Reference for Holes

## **Wall Mount Installation Instructions**

For horizontal junction box

Figure 1

Figure 2: Rear View of Fixture

Figure 3

Figure 4: Wall Reference for Holes

### **Wall Mount Installation Instructions** With Bracket

Figure 1

Figure 2: Rear View of Fixture

Figure 3

Figure 4: Wall Reference for Holes

Figure 5

Figure 6

whitegoods

# **Mullion Mount Installation Instructions**With Bracket

Figure 1

Figure 2: Rear View of Fixture

Figure 3

Figure 4: Wall Reference for Holes

Figure 5

Figure 6
Tighten the Joiner set screws.

Luminaires must be installed by a qualified electrician (check with local and national codes for proper installation).

# **End Wall Mount Installation Instructions**With Bracket

Figure 1

Figure 2: Rear View of Fixture

Figure 3

Figure 4: Wall Reference for Holes

Figure 5

Figure 6
Tighten the Joiner set screws.

Luminaires must be installed by a qualified electrician (check with local and national codes for proper installation).