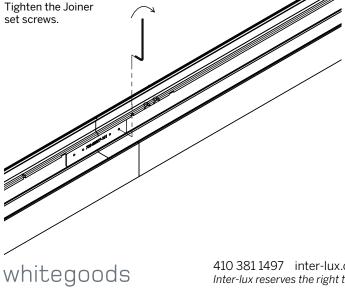

### **Wall Mount Installation Instructions** With Bracket

Figure 1

Figure 2: Rear View of Fixture

Figure 3

Figure 4: Wall Reference for Holes

Figure 5

Figure 6

whitegoods

# **Mullion Mount Installation Instructions**With Bracket

Figure 1

Figure 2: Rear View of Fixture

Figure 3

Figure 4: Wall Reference for Holes

Figure 5

Figure 6
Tighten the Joiner set screws.

Luminaires must be installed by a qualified electrician (check with local and national codes for proper installation).

# **End Wall Mount Installation Instructions**With Bracket

Figure 1

Figure 2: Rear View of Fixture

Figure 3

Figure 4: Wall Reference for Holes

Figure 5

Figure 6
Tighten the Joiner set screws.

Luminaires must be installed by a qualified electrician (check with local and national codes for proper installation).