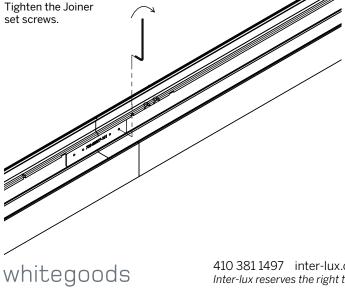

# **Mullion Mount Installation Instructions**With Bracket

Figure 1

Figure 2: Rear View of Fixture

Figure 3

Figure 4: Wall Reference for Holes

Figure 5

Figure 6
Tighten the Joiner set screws.

Luminaires must be installed by a qualified electrician (check with local and national codes for proper installation).

# **End Wall Mount Installation Instructions**With Bracket

Figure 1

Figure 2: Rear View of Fixture

Figure 3

Figure 4: Wall Reference for Holes

Figure 5

Figure 6
Tighten the Joiner set screws.

Luminaires must be installed by a qualified electrician (check with local and national codes for proper installation).