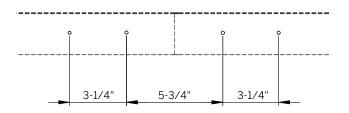

Never connect a live fixture!!!

Mounting screws by others

(2) 1/2"
Knock-outs

Figure 2: Rear View of Fixture

Figure 3

Figure 4: Wall Reference for Holes

Figure 5

Figure 2: Rear View of Fixture

Figure 4: Wall Reference for Holes

Figure 3

Figure 4: Wall Reference for Holes

Figure 5