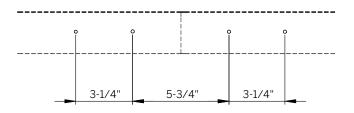

Never connect a live fixture!!!

Figure 1

Figure 2: Rear View of Fixture

Figure 3

Figure 4: Wall Reference for Holes

Figure 5

Never connect a live fixture!!!

Figure 1

Figure 2

Figure 3

Figure 5

To prevent electrical shock, disconnect electrical supply before installation or servicing.

Never connect a live fixture!!!

Figure 1

Figure 2

Figure 3

Figure 5

Figure 1

Figure 2: Rear View of Fixture

Figure 3

Figure 4: Wall Reference for Holes

Figure 5