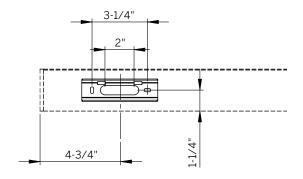

Never connect a live fixture!!!

Mounting screws by others

(2) 1/2"
Knock-outs

Figure 2: Rear View of Fixture

Figure 3

Figure 4: Wall Reference for Holes

Figure 5

Figure 2: Rear View of Fixture

Figure 4: Wall Reference for Holes

Figure 3

Figure 4: Wall Reference for Holes

Figure 5