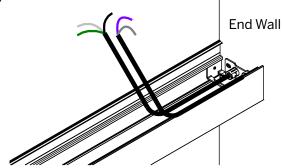

# **End Wall Mount Installation Instructions**With Bracket

Luminaires must be installed by a qualified electrician (check with local and national codes for proper installation).

To prevent electrical shock, disconnect electrical supply before installation or servicing.

Never connect a live fixture!!!

Figure 1

Figure 2

Figure 3

Figure 5

# **End Wall Mount Installation Instructions**With Bracket

Figure 1

Figure 2: Rear View of Fixture

Figure 3

Figure 4: Wall Reference for Holes

Figure 5

Figure 6
Tighten the Joiner set screws.

Luminaires must be installed by a qualified electrician (check with local and national codes for proper installation).

To prevent electrical shock, disconnect electrical supply before installation or servicing.

Never connect a live fixture!!!

Figure 1

Figure 2

Figure 3

Figure 5

Figure 1

Figure 2: Rear View of Fixture