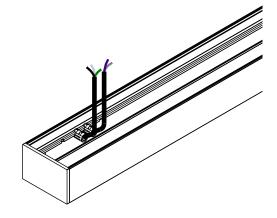

Never connect a live fixture!!!

Figure 1

Figure 2: Rear View of Fixture

Figure 3

Figure 4: Wall Reference for Holes

Figure 5

To prevent electrical shock, disconnect electrical supply before installation or servicing.

Never connect a live fixture!!!

Figure 1

Figure 2

Figure 3

Figure 4

Figure 1

Figure 3

To prevent electrical shock, disconnect electrical supply before installation or servicing.

Never connect a live fixture!!!

Figure 1

Figure 2

Figure 3

Figure 5

Figure 1

Figure 2: Rear View of Fixture