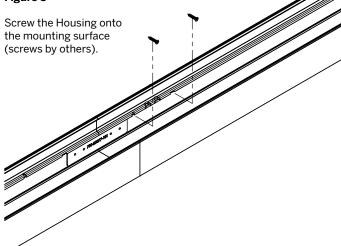

# **Mullion Mount Installation Instructions**With Bracket

Figure 1

Figure 2: Rear View of Fixture

Figure 3

Figure 4: Wall Reference for Holes

Figure 5

Figure 6
Tighten the Joiner set screws.

Luminaires must be installed by a qualified electrician (check with local and national codes for proper installation).

# **End Wall Mount Installation Instructions**With Bracket

Figure 1

Figure 2: Rear View of Fixture

Figure 3

Figure 4: Wall Reference for Holes

Figure 5

Figure 6
Tighten the Joiner set screws.

Luminaires must be installed by a qualified electrician (check with local and national codes for proper installation).