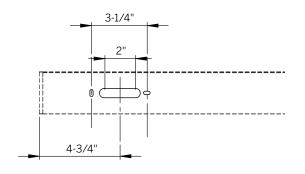

Never connect a live fixture!!!

Figure 1

Figure 2: Rear View of Fixture

Figure 3

Figure 4: Wall Reference for Holes

Figure 5

Never connect a live fixture!!!

Mounting screws by others

(2) 1/2"
Knock-outs

Figure 2: Rear View of Fixture

Figure 3

Figure 4: Wall Reference for Holes

Figure 5

Figure 2: Rear View of Fixture

Figure 4: Wall Reference for Holes

Figure 3

Figure 4: Wall Reference for Holes

Figure 5