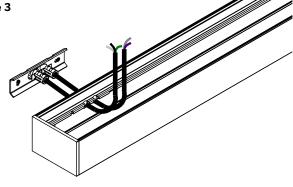

To prevent electrical shock, disconnect electrical supply before installation or servicing.

Never connect a live fixture!!!

Figure 1

Figure 2

Figure 3

Figure 4

Figure 1

Figure 3