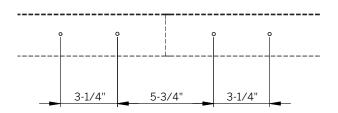

Never connect a live fixture!!!

Figure 1

Figure 2: Rear View of Fixture

Figure 3

Figure 4: Wall Reference for Holes

Figure 5

To prevent electrical shock, disconnect electrical supply before installation or servicing.

Never connect a live fixture!!!

Figure 1

Figure 2

Figure 3

Figure 4

Figure 1

Figure 3

Never connect a live fixture!!!

Figure 1

Figure 2

Figure 3

Figure 5

To prevent electrical shock, disconnect electrical supply before installation or servicing.

Never connect a live fixture!!!

Figure 1

Figure 2

Figure 3

Figure 5

Figure 1

Figure 2: Rear View of Fixture