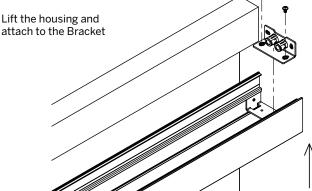

# **End Wall Mount Installation Instructions**With Bracket

Luminaires must be installed by a qualified electrician (check with local and national codes for proper installation).

To prevent electrical shock, disconnect electrical supply before installation or servicing.

Never connect a live fixture!!!

Figure 1

Figure 2

Figure 3

Figure 5

# **End Wall Mount Installation Instructions**With Bracket

Figure 1

Figure 2: Rear View of Fixture

Figure 3

Figure 4: Wall Reference for Holes

Figure 5

Figure 6
Tighten the Joiner set screws.

Luminaires must be installed by a qualified electrician (check with local and national codes for proper installation).