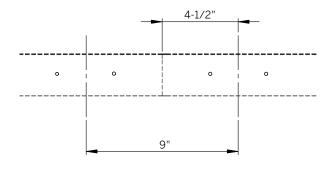

Never connect a live fixture!!!

Figure 1

Figure 2: Rear View of Fixture

Figure 3

Figure 4: Wall Reference for Holes

Figure 5

#### **Wall Mount Installation Instructions**

Figure 1

Figure 5

Figure 2: Rear View of Fixture

Figure 4: Wall Reference for Holes

## **Wall Mount Installation Instructions**

For horizontal junction box

Figure 1

Figure 2: Rear View of Fixture

Figure 3

Figure 4: Wall Reference for Holes

### **Wall Mount Installation Instructions** With Bracket

Figure 1

Figure 2: Rear View of Fixture

Figure 3

Figure 4: Wall Reference for Holes

Figure 5

Figure 6

whitegoods

Figure 5

Figure 2: Rear View of Fixture

Figure 4: Wall Reference for Holes

Figure 3

Figure 4: Wall Reference for Holes

Figure 5