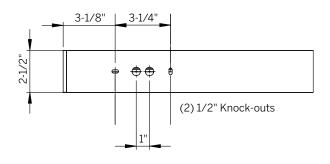

Never connect a live fixture!!!

Figure 1

Figure 2: Rear View of Fixture

Figure 3

Figure 4: Wall Reference for Holes

Figure 5