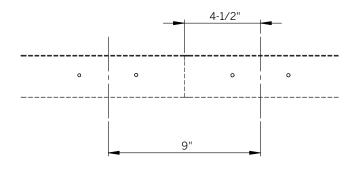

Never connect a live fixture!!!

Figure 1

Figure 2: Rear View of Fixture

Figure 3

Figure 4: Wall Reference for Holes

Figure 5

#### **Wall Mount Installation Instructions**

Figure 1

Figure 5

Figure 2: Rear View of Fixture

Figure 4: Wall Reference for Holes

## **Wall Mount Installation Instructions**

For horizontal junction box

Figure 1

Figure 2: Rear View of Fixture

Figure 3

Figure 4: Wall Reference for Holes

### **Wall Mount Installation Instructions** With Bracket

Figure 1

Figure 2: Rear View of Fixture

Figure 3

Figure 4: Wall Reference for Holes

Figure 5

Figure 6

whitegoods

# **Mullion Mount Installation Instructions**With Bracket

Figure 1

Figure 2: Rear View of Fixture

Figure 3

Figure 4: Wall Reference for Holes

Figure 5

Figure 6
Tighten the Joiner set screws.

Luminaires must be installed by a qualified electrician (check with local and national codes for proper installation).

# **End Wall Mount Installation Instructions**With Bracket

Figure 1

Figure 2: Rear View of Fixture

Figure 3

Figure 4: Wall Reference for Holes

Figure 5

Figure 6
Tighten the Joiner set screws.

Luminaires must be installed by a qualified electrician (check with local and national codes for proper installation).

Figure 3

Figure 4: Wall Reference for Holes

Figure 5