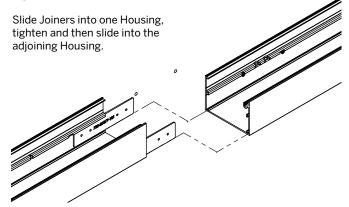

# **Mullion Mount Installation Instructions**With Bracket

Figure 1

Figure 2: Rear View of Fixture

Figure 3

Figure 4: Wall Reference for Holes

Figure 5

Figure 6
Tighten the Joiner set screws.

Luminaires must be installed by a qualified electrician (check with local and national codes for proper installation).

# **End Wall Mount Installation Instructions**With Bracket

Figure 1

Figure 2: Rear View of Fixture

Figure 3

Figure 4: Wall Reference for Holes

Figure 5

Figure 6
Tighten the Joiner set screws.

Luminaires must be installed by a qualified electrician (check with local and national codes for proper installation).