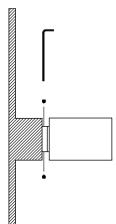

Never connect a live fixture!!!

Figure 1

Figure 2: Rear View of Fixture

Figure 3

Figure 4: Wall Reference for Holes

Figure 5

Never connect a live fixture!!!

Figure 1

Figure 2

Figure 3

Figure 5