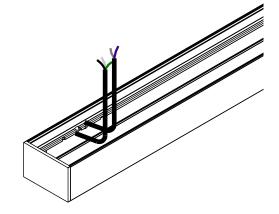

#### **Wall Mount Installation Instructions**

Figure 1

Figure 5

Figure 2: Rear View of Fixture

Figure 4: Wall Reference for Holes