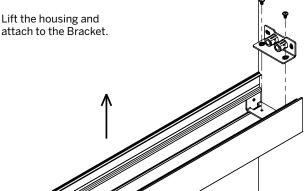

# **End Wall Mount Installation Instructions**With Bracket

Figure 1

Figure 2: Rear View of Fixture

Figure 3

Figure 4: Wall Reference for Holes

Figure 5

Figure 6
Tighten the Joiner set screws.

Luminaires must be installed by a qualified electrician (check with local and national codes for proper installation).

To prevent electrical shock, disconnect electrical supply before installation or servicing.

Never connect a live fixture!!!

Figure 1

Figure 2

Figure 3

Figure 5

Figure 1

Figure 2: Rear View of Fixture