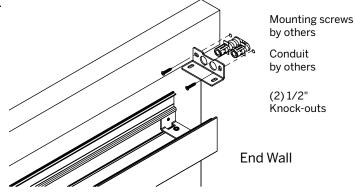

# **End Wall Mount Installation Instructions**With Bracket

Luminaires must be installed by a qualified electrician (check with local and national codes for proper installation).

To prevent electrical shock, disconnect electrical supply before installation or servicing.

Never connect a live fixture!!!

Figure 1

Figure 2

Figure 3

Figure 5

# **End Wall Mount Installation Instructions**With Bracket

Figure 1

Figure 2: Rear View of Fixture

Figure 3

Figure 4: Wall Reference for Holes

Figure 5

Figure 6
Tighten the Joiner set screws.

Luminaires must be installed by a qualified electrician (check with local and national codes for proper installation).