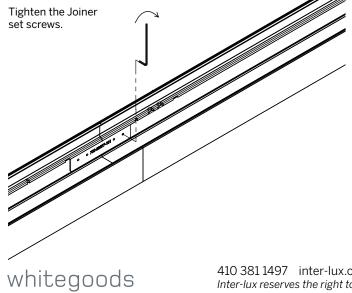

# **Mullion Mount Installation Instructions**With Bracket

Figure 1

Figure 2: Rear View of Fixture

Figure 3

Figure 4: Wall Reference for Holes

Figure 5

Figure 6
Tighten the Joiner set screws.

Luminaires must be installed by a qualified electrician (check with local and national codes for proper installation).

# **End Wall Mount Installation Instructions**With Bracket

Figure 1

Figure 2: Rear View of Fixture

Figure 3

Figure 4: Wall Reference for Holes

Figure 5

Figure 6
Tighten the Joiner set screws.

Luminaires must be installed by a qualified electrician (check with local and national codes for proper installation).