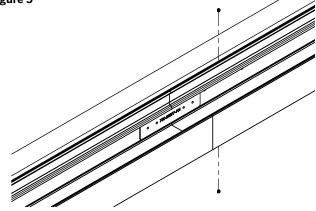

### **Wall Mount Installation Instructions** With Bracket

Figure 1



Figure 2: Rear View of Fixture



Figure 3



Figure 4: Wall Reference for Holes



Figure 5



Figure 6



whitegoods

## **Mullion Mount Installation Instructions**With Bracket

Luminaires must be installed by a qualified electrician (check with local and national codes for proper installation).



To prevent electrical shock, disconnect electrical supply before installation or servicing.

Never connect a live fixture!!!

Mounting screws by others

(2) 1/2"
Knock-outs

Figure 2: Rear View of Fixture



Figure 3

Figure 4: Wall Reference for Holes







# **Mullion Mount Installation Instructions**With Bracket

Figure 1



Figure 2: Rear View of Fixture



Figure 3



Figure 4: Wall Reference for Holes



Figure 5



Figure 6
Tighten the Joiner set screws.

Luminaires must be installed by a qualified electrician (check with local and national codes for proper installation).



To prevent electrical shock, disconnect electrical supply before installation or servicing.

Never connect a live fixture!!!

Figure 1



Figure 2



Figure 3



Figure 4



Figure 1



Figure 3



Figure 5



Figure 2: Rear View of Fixture



Figure 4: Wall Reference for Holes



# **End Wall Mount Installation Instructions**With Bracket

Luminaires must be installed by a qualified electrician (check with local and national codes for proper installation).



To prevent electrical shock, disconnect electrical supply before installation or servicing.

Never connect a live fixture!!!

Figure 1



Figure 2



Figure 3



Figure 5