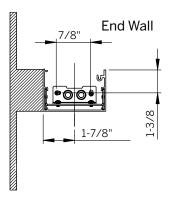

# **End Wall Mount Installation Instructions**With Bracket

Figure 1

Figure 2: Rear View of Fixture

Figure 3

Figure 4: Wall Reference for Holes

Figure 5

Figure 6
Tighten the Joiner set screws.

Luminaires must be installed by a qualified electrician (check with local and national codes for proper installation).

Figure 3

Figure 4: Wall Reference for Holes

Figure 5