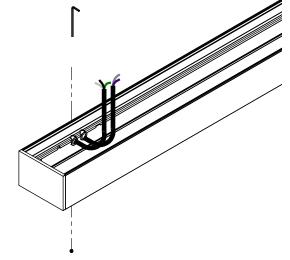

Never connect a live fixture!!!

Figure 1

Figure 2: Rear View of Fixture

Figure 3

Figure 4: Wall Reference for Holes

Figure 5