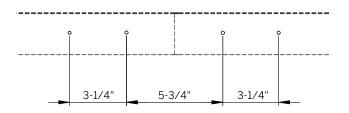

Never connect a live fixture!!!

Figure 1

Figure 2: Rear View of Fixture

Figure 3

Figure 4: Wall Reference for Holes

Figure 5

#### **Wall Mount Installation Instructions**

Figure 1

Figure 5

Figure 2: Rear View of Fixture

Figure 4: Wall Reference for Holes

## **Wall Mount Installation Instructions**

For horizontal junction box

Figure 1

Figure 2: Rear View of Fixture

Figure 3

Figure 4: Wall Reference for Holes

Never connect a live fixture!!!

Mounting screws by others

(2) 1/2"
Knock-outs

Figure 2: Rear View of Fixture

Figure 3

Figure 4: Wall Reference for Holes

Figure 5

Figure 2: Rear View of Fixture

Figure 4: Wall Reference for Holes

Figure 3

Figure 4: Wall Reference for Holes

Figure 5