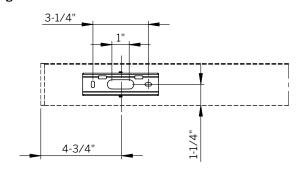

Never connect a live fixture!!!

Figure 1

Figure 2: Rear View of Fixture

Figure 3

Figure 4: Wall Reference for Holes

Figure 5

#### **Wall Mount Installation Instructions**

Figure 1

Figure 5

Figure 2: Rear View of Fixture

Figure 4: Wall Reference for Holes

## **Wall Mount Installation Instructions**

For horizontal junction box

Figure 1

Figure 2: Rear View of Fixture

Figure 3

Figure 4: Wall Reference for Holes

### **Wall Mount Installation Instructions** With Bracket

Figure 1

Figure 2: Rear View of Fixture

Figure 3

Figure 4: Wall Reference for Holes

Figure 5

Figure 6

whitegoods

# **Mullion Mount Installation Instructions**With Bracket

Figure 1

Figure 2: Rear View of Fixture

Figure 3

Figure 4: Wall Reference for Holes

Figure 5

Figure 6
Tighten the Joiner set screws.

Luminaires must be installed by a qualified electrician (check with local and national codes for proper installation).

Figure 5

Figure 2: Rear View of Fixture

Figure 4: Wall Reference for Holes

# **End Wall Mount Installation Instructions**With Bracket

Figure 1

Figure 2: Rear View of Fixture

Figure 3

Figure 4: Wall Reference for Holes

Figure 5

Figure 6
Tighten the Joiner set screws.

Luminaires must be installed by a qualified electrician (check with local and national codes for proper installation).

Figure 3

Figure 4: Wall Reference for Holes

Figure 5