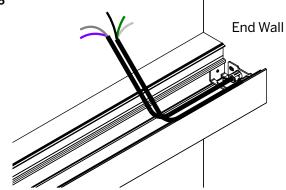

# **End Wall Mount Installation Instructions**With Bracket

Luminaires must be installed by a qualified electrician (check with local and national codes for proper installation).

To prevent electrical shock, disconnect electrical supply before installation or servicing.

Never connect a live fixture!!!

Figure 1

Figure 2

Figure 3

Figure 5

# **End Wall Mount Installation Instructions**With Bracket

Figure 1

Figure 2: Rear View of Fixture

Figure 3

Figure 4: Wall Reference for Holes

Figure 5

Figure 6
Tighten the Joiner set screws.

Luminaires must be installed by a qualified electrician (check with local and national codes for proper installation).