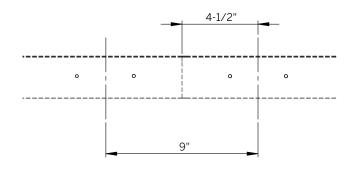

Never connect a live fixture!!!

Figure 1

Figure 2: Rear View of Fixture

Figure 3

Figure 4: Wall Reference for Holes

Figure 5

#### **Wall Mount Installation Instructions**

Figure 1

Figure 5

Figure 2: Rear View of Fixture

Figure 4: Wall Reference for Holes

## **Wall Mount Installation Instructions**

For horizontal junction box

Figure 1

Figure 2: Rear View of Fixture

Figure 3

Figure 4: Wall Reference for Holes

Never connect a live fixture!!!

Mounting screws by others

(2) 1/2"
Knock-outs

Figure 2: Rear View of Fixture

Figure 3

Figure 4: Wall Reference for Holes

Figure 5

Figure 2: Rear View of Fixture

Figure 4: Wall Reference for Holes

Figure 3

Figure 4: Wall Reference for Holes

Figure 5