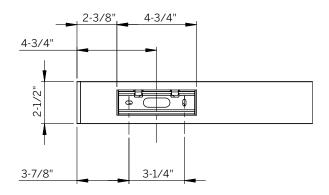

Never connect a live fixture!!!

Mounting screws by others

(2) 1/2"
Knock-outs

Figure 2: Rear View of Fixture

Figure 3

Figure 4: Wall Reference for Holes

Figure 5

Figure 2: Rear View of Fixture

Figure 4: Wall Reference for Holes

Figure 3

Figure 4: Wall Reference for Holes

Figure 5