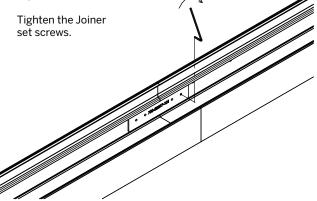

# **Mullion Mount Installation Instructions**With Bracket

Figure 1

Figure 2: Rear View of Fixture

Figure 3

Figure 4: Wall Reference for Holes

Figure 5

Figure 6
Tighten the Joiner set screws.

Luminaires must be installed by a qualified electrician (check with local and national codes for proper installation).

# **End Wall Mount Installation Instructions**With Bracket

Figure 1

Figure 2: Rear View of Fixture

Figure 3

Figure 4: Wall Reference for Holes

Figure 5

Figure 6
Tighten the Joiner set screws.

Luminaires must be installed by a qualified electrician (check with local and national codes for proper installation).