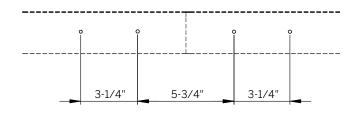

Never connect a live fixture!!!

Figure 1

Figure 2: Rear View of Fixture

Figure 3

Figure 4: Wall Reference for Holes

Figure 5

#### **Wall Mount Installation Instructions**

Figure 1

Figure 5

Figure 2: Rear View of Fixture

Figure 4: Wall Reference for Holes

## **Wall Mount Installation Instructions**

For horizontal junction box

Figure 1

Figure 2: Rear View of Fixture

Figure 3

Figure 4: Wall Reference for Holes

### **Wall Mount Installation Instructions** With Bracket

Figure 1

Figure 2: Rear View of Fixture

Figure 3

Figure 4: Wall Reference for Holes

Figure 5

Figure 6

whitegoods

# **Mullion Mount Installation Instructions**With Bracket

Figure 1

Figure 2: Rear View of Fixture

Figure 3

Figure 4: Wall Reference for Holes

Figure 5

Figure 6
Tighten the Joiner set screws.

Luminaires must be installed by a qualified electrician (check with local and national codes for proper installation).

# **End Wall Mount Installation Instructions**With Bracket

Figure 1

Figure 2: Rear View of Fixture

Figure 3

Figure 4: Wall Reference for Holes

Figure 5

Figure 6
Tighten the Joiner set screws.

Luminaires must be installed by a qualified electrician (check with local and national codes for proper installation).