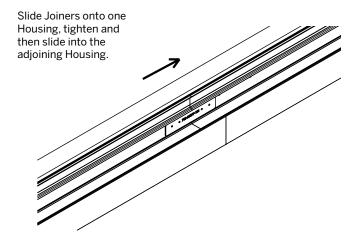

# **Mullion Mount Installation Instructions**With Bracket

Figure 1

Figure 2: Rear View of Fixture

Figure 3

Figure 4: Wall Reference for Holes

Figure 5

Figure 6
Tighten the Joiner set screws.

Luminaires must be installed by a qualified electrician (check with local and national codes for proper installation).

# **End Wall Mount Installation Instructions**With Bracket

Figure 1

Figure 2: Rear View of Fixture

Figure 3

Figure 4: Wall Reference for Holes

Figure 5

Figure 6
Tighten the Joiner set screws.

Luminaires must be installed by a qualified electrician (check with local and national codes for proper installation).