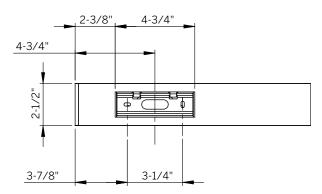

Never connect a live fixture!!!

Mounting screws by others

(2) 1/2"
Knock-outs

Figure 2: Rear View of Fixture

Figure 3

Figure 4: Wall Reference for Holes