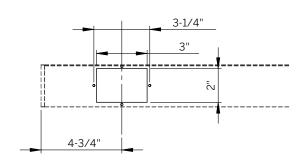

Figure 5

Figure 2: Rear View of Fixture

Figure 4: Wall Reference for Holes

Figure 3

Figure 4: Wall Reference for Holes

Figure 5