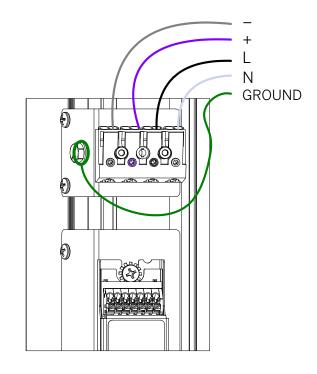

Luminaires must be installed by a qualified electrician (check with local and national codes for proper installation).

To prevent electrical shock, disconnect electrical supply before installation or servicing.

## **Mullion Mount Installation Instructions**With Bracket

Luminaires must be installed by a qualified electrician (check with local and national codes for proper installation).

To prevent electrical shock, disconnect electrical supply before installation or servicing.