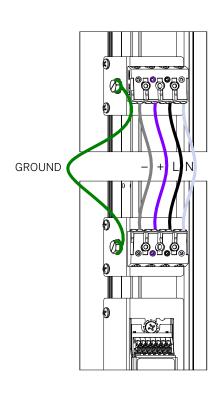

Never connect a live fixture!!!

Figure 1

Figure 2: Rear View of Fixture

Figure 3

Figure 4: Wall Reference for Holes

Figure 5