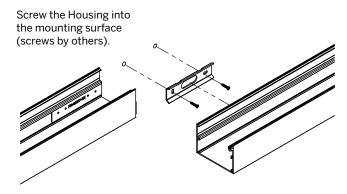

Luminaires must be installed by a qualified electrician (check with local and national codes for proper installation).

To prevent electrical shock, disconnect electrical supply before installation or servicing.

#### **Wall Mount Installation Instructions**

For horizontal junction box

Luminaires must be installed by a qualified electrician (check with local and national codes for proper installation).

To prevent electrical shock, disconnect electrical supply before installation or servicing.

## **Wall Mount Installation Instructions**

With Bracket

Luminaires must be installed by a qualified electrician (check with local and national codes for proper installation).

To prevent electrical shock, disconnect electrical supply before installation or servicing.

## **Mullion Mount Installation Instructions**With Bracket

Luminaires must be installed by a qualified electrician (check with local and national codes for proper installation).

To prevent electrical shock, disconnect electrical supply before installation or servicing.

# **End Wall Mount Installation Instructions**With Bracket

Luminaires must be installed by a qualified electrician (check with local and national codes for proper installation).

To prevent electrical shock, disconnect electrical supply before installation or servicing.