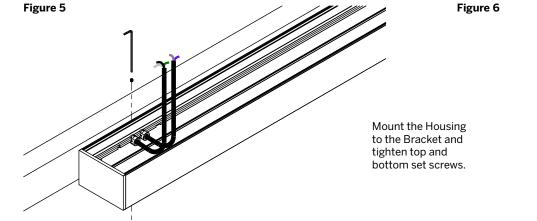

### **Wall Mount Installation Instructions** With Bracket

Figure 1

Figure 2: Rear View of Fixture

Figure 3

Figure 4: Wall Reference for Holes

Figure 5

Figure 6

whitegoods

# **Mullion Mount Installation Instructions**With Bracket

Figure 1

Figure 2: Rear View of Fixture

Figure 3

Figure 4: Wall Reference for Holes

Figure 5

Figure 6
Tighten the Joiner set screws.

Luminaires must be installed by a qualified electrician (check with local and national codes for proper installation).

# **End Wall Mount Installation Instructions**With Bracket

Figure 1

Figure 2: Rear View of Fixture

Figure 3

Figure 4: Wall Reference for Holes

Figure 5

Figure 6
Tighten the Joiner set screws.

Luminaires must be installed by a qualified electrician (check with local and national codes for proper installation).