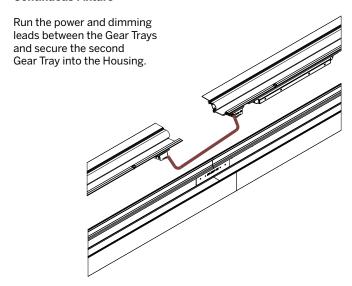

lectrical supply before installation or servicing.

Never connect a live fixture!!!

Figure 1



Figure 2



Figure 3



Figure 5



# **End Wall Mount Installation Instructions**With Bracket

Figure 1



Figure 2: Rear View of Fixture



Figure 3



Figure 4: Wall Reference for Holes



Figure 5



Figure 6
Tighten the Joiner set screws.

Luminaires must be installed by a qualified electrician (check with local and national codes for proper installation).



To prevent electrical shock, disconnect electrical supply before installation or servicing.

Never connect a live fixture!!!

Figure 1



Figure 2



Figure 3



Figure 5



Figure 1



Figure 2: Rear View of Fixture



Figure 3



Figure 4: Wall Reference for Holes



Figure 5



#### Single Fixture





#### **Continuous Fixture**