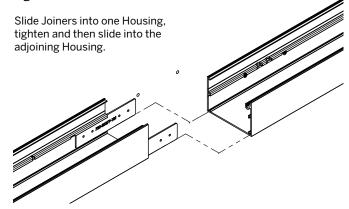

# **Mullion Mount Installation Instructions**With Bracket

Figure 1

Figure 2: Rear View of Fixture

Figure 3

Figure 4: Wall Reference for Holes

Figure 5

Figure 6
Tighten the Joiner set screws.

Luminaires must be installed by a qualified electrician (check with local and national codes for proper installation).

# **End Wall Mount Installation Instructions**With Bracket

Figure 1

Figure 2: Rear View of Fixture

Figure 3

Figure 4: Wall Reference for Holes

Figure 5

Figure 6
Tighten the Joiner set screws.

Luminaires must be installed by a qualified electrician (check with local and national codes for proper installation).