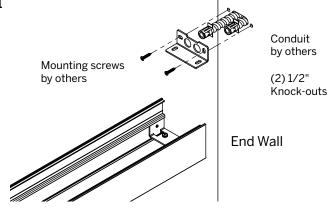

Never connect a live fixture!!!

Mounting screws by others

(2) 1/2"
Knock-outs

Figure 2: Rear View of Fixture

Figure 3

Figure 4: Wall Reference for Holes

# **Mullion Mount Installation Instructions**With Bracket

Figure 1

Figure 2: Rear View of Fixture

Figure 3

Figure 4: Wall Reference for Holes

Figure 5

Figure 6
Tighten the Joiner set screws.

Luminaires must be installed by a qualified electrician (check with local and national codes for proper installation).

# **End Wall Mount Installation Instructions**With Bracket

Figure 1

Figure 2: Rear View of Fixture

Figure 3

Figure 4: Wall Reference for Holes

Figure 5

Figure 6
Tighten the Joiner set screws.

Luminaires must be installed by a qualified electrician (check with local and national codes for proper installation).