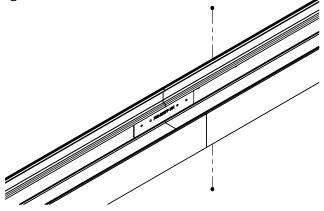

# **Mullion Mount Installation Instructions**With Bracket

Figure 1

Figure 2: Rear View of Fixture

Figure 3

Figure 4: Wall Reference for Holes

Figure 5

Figure 6
Tighten the Joiner set screws.

Luminaires must be installed by a qualified electrician (check with local and national codes for proper installation).

# **End Wall Mount Installation Instructions**With Bracket

Figure 1

Figure 2: Rear View of Fixture

Figure 3

Figure 4: Wall Reference for Holes

Figure 5

Figure 6
Tighten the Joiner set screws.

Luminaires must be installed by a qualified electrician (check with local and national codes for proper installation).