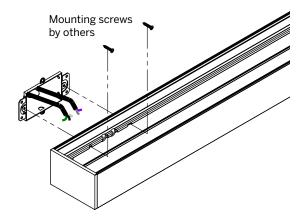

Never connect a live fixture!!!

Mounting screws by others

(2) 1/2"
Knock-outs

Figure 2: Rear View of Fixture

Figure 3

Figure 4: Wall Reference for Holes