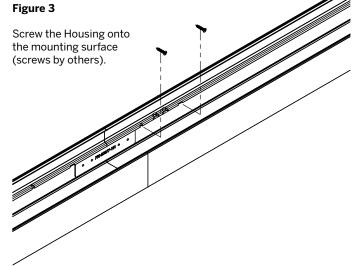

Never connect a live fixture!!!

Figure 1

Figure 2: Rear View of Fixture

Figure 3

Figure 4: Wall Reference for Holes

Figure 5

To prevent electrical shock, disconnect electrical supply before installation or servicing.

Never connect a live fixture!!!

Figure 1

Figure 2

Figure 3

Figure 4

Figure 1

Figure 3

To prevent electrical shock, disconnect electrical supply before installation or servicing.

Never connect a live fixture!!!

Figure 1

Figure 2

Figure 3

Figure 5

Figure 1

Figure 2: Rear View of Fixture