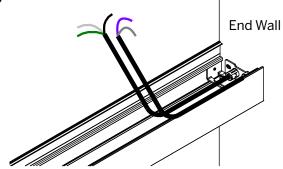

# **End Wall Mount Installation Instructions**With Bracket

Luminaires must be installed by a qualified electrician (check with local and national codes for proper installation).

To prevent electrical shock, disconnect electrical supply before installation or servicing.

Never connect a live fixture!!!

Figure 1

Figure 2

Figure 3

Figure 5

# **End Wall Mount Installation Instructions**With Bracket

Figure 1

Figure 2: Rear View of Fixture

Figure 3

Figure 4: Wall Reference for Holes

Figure 5

Figure 6
Tighten the Joiner set screws.

Luminaires must be installed by a qualified electrician (check with local and national codes for proper installation).

To prevent electrical shock, disconnect electrical supply before installation or servicing.

Never connect a live fixture!!!

Figure 1

Figure 2

Figure 3

Figure 5

Figure 1

Figure 2: Rear View of Fixture