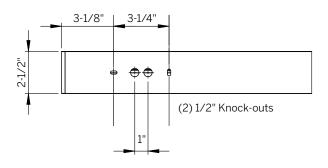

Never connect a live fixture!!!

Mounting screws by others

(2) 1/2"
Knock-outs

Figure 2: Rear View of Fixture

Figure 3

Figure 4: Wall Reference for Holes