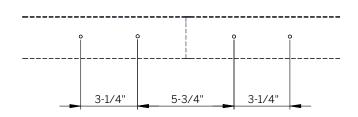

Never connect a live fixture!!!

Figure 1

Figure 2: Rear View of Fixture

Figure 3

Figure 4: Wall Reference for Holes

Figure 5

#### **Wall Mount Installation Instructions**

Figure 1

Figure 5

Figure 2: Rear View of Fixture

Figure 4: Wall Reference for Holes

## **Wall Mount Installation Instructions**

For horizontal junction box

Figure 1

Figure 2: Rear View of Fixture

Figure 3

Figure 4: Wall Reference for Holes

### **Wall Mount Installation Instructions** With Bracket

Figure 1

Figure 2: Rear View of Fixture

Figure 3

Figure 4: Wall Reference for Holes

Figure 5

Figure 6

whitegoods

# **Mullion Mount Installation Instructions**With Bracket

Figure 1

Figure 2: Rear View of Fixture

Figure 3

Figure 4: Wall Reference for Holes

Figure 5

Figure 6
Tighten the Joiner set screws.

Luminaires must be installed by a qualified electrician (check with local and national codes for proper installation).

To prevent electrical shock, disconnect electrical supply before installation or servicing.

Never connect a live fixture!!!

Figure 1

Figure 2

Figure 3

Figure 4

Figure 1

Figure 3

Figure 5

Figure 2: Rear View of Fixture

Figure 4: Wall Reference for Holes

# **End Wall Mount Installation Instructions**With Bracket

Figure 1

Figure 2: Rear View of Fixture

Figure 3

Figure 4: Wall Reference for Holes

Figure 5

Figure 6
Tighten the Joiner set screws.

Luminaires must be installed by a qualified electrician (check with local and national codes for proper installation).

To prevent electrical shock, disconnect electrical supply before installation or servicing.

Never connect a live fixture!!!

Figure 1

Figure 2

Figure 3

Figure 5

Figure 1

Figure 2: Rear View of Fixture

Figure 3

Figure 4: Wall Reference for Holes

Figure 5