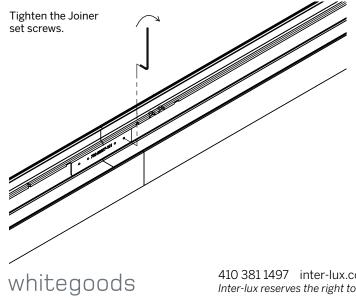

### **Wall Mount Installation Instructions** With Bracket

Figure 1

Figure 2: Rear View of Fixture

Figure 3

Figure 4: Wall Reference for Holes

Figure 5

Figure 6

whitegoods

# **Mullion Mount Installation Instructions**With Bracket

Figure 1

Figure 2: Rear View of Fixture

Figure 3

Figure 4: Wall Reference for Holes

Figure 5

Figure 6
Tighten the Joiner set screws.

Luminaires must be installed by a qualified electrician (check with local and national codes for proper installation).

# **End Wall Mount Installation Instructions**With Bracket

Figure 1

Figure 2: Rear View of Fixture

Figure 3

Figure 4: Wall Reference for Holes

Figure 5

Figure 6
Tighten the Joiner set screws.

Luminaires must be installed by a qualified electrician (check with local and national codes for proper installation).