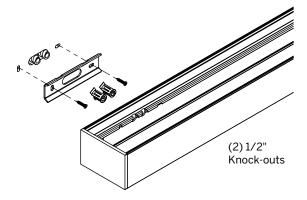

## **Mullion Mount Installation Instructions**With Bracket

Luminaires must be installed by a qualified electrician (check with local and national codes for proper installation).

To prevent electrical shock, disconnect electrical supply before installation or servicing.

Never connect a live fixture!!!

Mounting screws by others

(2) 1/2"
Knock-outs

Figure 2: Rear View of Fixture

Figure 3

Figure 4: Wall Reference for Holes