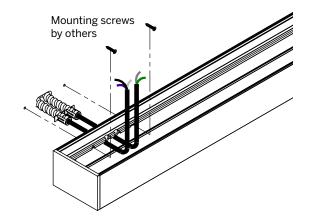

Never connect a live fixture!!!

Mounting screws by others

(2) 1/2"
Knock-outs

Figure 2: Rear View of Fixture

Figure 3

Figure 4: Wall Reference for Holes