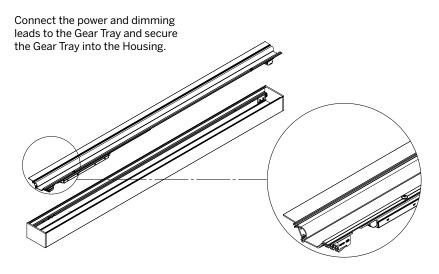

nt electrical shock, disconnect electrical supply before installation or servicing.

Never connect a live fixture!!!

Figure 1



Figure 2



Figure 3



Figure 5



# **End Wall Mount Installation Instructions**With Bracket

Figure 1



Figure 2: Rear View of Fixture



Figure 3



Figure 4: Wall Reference for Holes



Figure 5



Figure 6
Tighten the Joiner set screws.

Luminaires must be installed by a qualified electrician (check with local and national codes for proper installation).



To prevent electrical shock, disconnect electrical supply before installation or servicing.

Never connect a live fixture!!!

Figure 1



Figure 2



Figure 3



Figure 5



Figure 1



Figure 2: Rear View of Fixture



Figure 3



Figure 4: Wall Reference for Holes



Figure 5



#### Single Fixture





#### **Continuous Fixture**