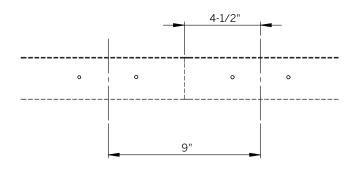

Never connect a live fixture!!!

Figure 1

Figure 2: Rear View of Fixture

Figure 3

Figure 4: Wall Reference for Holes

Figure 5

#### **Wall Mount Installation Instructions**

Figure 1

Figure 5

Figure 2: Rear View of Fixture

Figure 4: Wall Reference for Holes

## **Wall Mount Installation Instructions**

For horizontal junction box

Figure 1

Figure 2: Rear View of Fixture

Figure 3

Figure 4: Wall Reference for Holes

### **Wall Mount Installation Instructions** With Bracket

Figure 1

Figure 2: Rear View of Fixture

Figure 3

Figure 4: Wall Reference for Holes

Figure 5

Figure 6

whitegoods

# **Mullion Mount Installation Instructions**With Bracket

Figure 1

Figure 2: Rear View of Fixture

Figure 3

Figure 4: Wall Reference for Holes

Figure 5

Figure 6
Tighten the Joiner set screws.

Luminaires must be installed by a qualified electrician (check with local and national codes for proper installation).

To prevent electrical shock, disconnect electrical supply before installation or servicing.

Never connect a live fixture!!!

Figure 1

Figure 2

Figure 3

Figure 4

Figure 1

Figure 3

Figure 5

Figure 2: Rear View of Fixture

Figure 4: Wall Reference for Holes

# **End Wall Mount Installation Instructions**With Bracket

Figure 1

Figure 2: Rear View of Fixture

Figure 3

Figure 4: Wall Reference for Holes

Figure 5

Figure 6
Tighten the Joiner set screws.

Luminaires must be installed by a qualified electrician (check with local and national codes for proper installation).

To prevent electrical shock, disconnect electrical supply before installation or servicing.

Never connect a live fixture!!!

Figure 1

Figure 2

Figure 3

Figure 5

Figure 1

Figure 2: Rear View of Fixture

Figure 3

Figure 4: Wall Reference for Holes

Figure 5