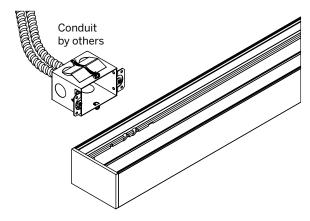

Never connect a live fixture!!!

Mounting screws by others

(2) 1/2"
Knock-outs

Figure 2: Rear View of Fixture

Figure 3

Figure 4: Wall Reference for Holes