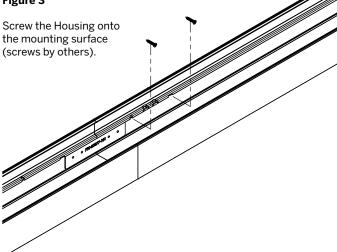

Never connect a live fixture!!!

Figure 1

Figure 2: Rear View of Fixture

Figure 3

Figure 4: Wall Reference for Holes

Figure 5

#### **Wall Mount Installation Instructions**

Figure 1

Figure 5

Figure 2: Rear View of Fixture

Figure 4: Wall Reference for Holes

## **Wall Mount Installation Instructions**

For horizontal junction box

Figure 1

Figure 2: Rear View of Fixture

Figure 3

Figure 4: Wall Reference for Holes

### **Wall Mount Installation Instructions** With Bracket

Figure 1

Figure 2: Rear View of Fixture

Figure 3

Figure 4: Wall Reference for Holes

Figure 5

Figure 6

whitegoods

# **Mullion Mount Installation Instructions**With Bracket

Figure 1

Figure 2: Rear View of Fixture

Figure 3

Figure 4: Wall Reference for Holes

Figure 5

Figure 6
Tighten the Joiner set screws.

Luminaires must be installed by a qualified electrician (check with local and national codes for proper installation).

# **End Wall Mount Installation Instructions**With Bracket

Figure 1

Figure 2: Rear View of Fixture

Figure 3

Figure 4: Wall Reference for Holes

Figure 5

Figure 6
Tighten the Joiner set screws.

Luminaires must be installed by a qualified electrician (check with local and national codes for proper installation).