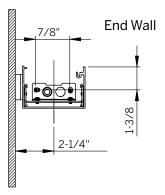

# **End Wall Mount Installation Instructions**With Bracket

Luminaires must be installed by a qualified electrician (check with local and national codes for proper installation).

To prevent electrical shock, disconnect electrical supply before installation or servicing.

# **End Wall Mount Installation Instructions**With Bracket

Figure 1

Figure 2: Rear View of Fixture

Figure 3

Figure 4: Wall Reference for Holes

Figure 5

Figure 6
Tighten the Joiner set screws.

Luminaires must be installed by a qualified electrician (check with local and national codes for proper installation).

To prevent electrical shock, disconnect electrical supply before installation or servicing.

Never connect a live fixture!!!

Figure 1

Figure 2

Figure 3

Figure 5

Figure 1

Figure 2: Rear View of Fixture