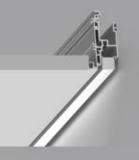

# 20 Linear Perimeter + Recessed





whitegoods

# whitegoods

# 20 Linear Perimeter + Recessed









# inter-lux

## **20 Linear Perimeter** Flush Lens

# 20 Linear Recessed Flush Lens















Mounting

# Opal/Satin Diffuser (Flush/Regressed)

Continuous, evenly illuminated

Standard Opal Diffuser for

minimal LED appearance.

even illumination and no LED

Satin Diffuser for high efficiency and

snap-in lens

appearance.



### Glare control louver for complete shielding of light-source

" Cross blade louver with integrated blade holographic film.

Louver (Regressed only)

- Exact 45° cut-off.
- Available in 4.72" (120mm) increments. End to end mounting gives uninterrupted lighting effect.
- Black, white or transparent frost finish.

## Narrow Lens (Regressed only)



Accurate beam control delivering a soft edged narrow linear beam

- 16° axially symmetrical linear beam. 'C