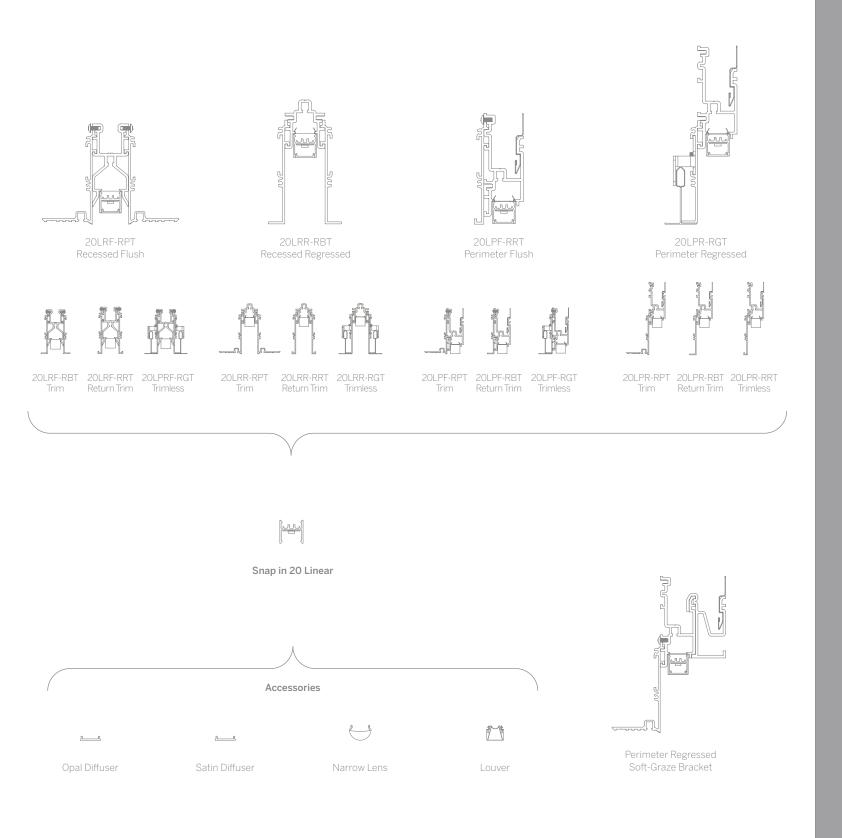

# 20 Linear Perimeter + Recessed

whitegoods

# 20 Linear Perimeter + Recessed

## **20 Linear Perimeter** Flush Lens

# 20 Linear Recessed Flush Lens

Mounting