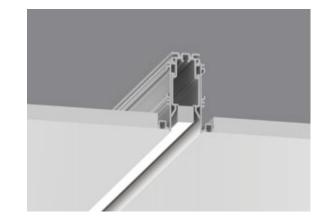

## **20 Linear Perimeter** Flush Lens

# Opal/Satin Diffuser (Flush/Regressed)

Continuous, evenly illuminated

Standard Opal Diffuser for

minimal LED appearance.

even illumination and no LED

Satin Diffuser for high efficiency and

snap-in lens

appearance.

### Opal/Satin Diffuser (Flush/Regressed)

### Continuous, evenly illuminated snap-in lens

Standard Opal Diffuser for even illumination and no LED appearance. Satin Diffuser for high efficiency and minimal LED appearance.

**Return Trim** 

<u>x / / x x /</u>