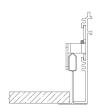

lens

Standard Opal Diffuser for even illumination and no LED appearance. Satin Diffuser for high efficiency and minimal LED appearance.

**Return Trim** 

<u>x / / x x /</u>

# shielding of light-source

- holographic film.
- Exact 45° cut-off.

Plaster Trim





# whitegoods





Louver (Flush/Regressed)



Glare control louver for complete

- " Cross blade louver with integrated blade
- Available in 4.72" (120mm) increments.
- End to end mounting gives
- uninterrupted lighting effect.
- Black, white or transparent frost finish.

Narrow Lens (Flush/Regressed)



### Accurate beam control delivering a soft edged narrow linear beam

- 16° axially symmetrical linear beam.
- 'Clean' beam spread free from striations.
- End to end mounting gives uninterrupted lighting effect.

### Grid Trim