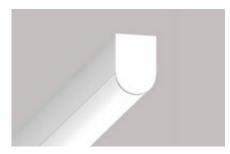

# Opal/Satin Diffuser (Flush/Regressed)

Continuous, evenly illuminated

Standard Opal Diffuser for

minimal LED appearance.

even illumination and no LED

Satin Diffuser for high efficiency and

snap-in lens

appearance.

### Opal/Satin Diffuser (Flush/Regressed)

### Continuous, evenly illuminated snap-in lens

Standard Opal Diffuser for even illumination and no LED appearance. Satin Diffuser for high efficiency and minimal LED appearance.

**Return Trim** 

<u>x / / x x /</u>