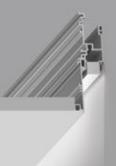

# 20 Linear Perimeter + Recessed





whitegoods

# whitegoods

# 20 Linear Perimeter + Recessed









# inter-lux

## **20 Linear Perimeter** Flush Lens

# 20 Linear Recessed Flush Lens















Mounting

# Opal/Satin Diffuser (Flush/Regressed)

Continuous, evenly illuminated

Standard Opal Diffuser for

minimal LED appearance.

even illumination and no LED

Satin Diffuser for high efficiency and

snap-in lens

appearance.



### Glare control louver for complete shielding of light-source

" Cross blade louver with integrated blade holographic film.

Louver (Regressed only)

- Exact 45° cut-off.
- Available in 4.72" (120mm) increments. End to end mounting gives uninterrupted lighting effect.
- Black, white or transparent frost finish.

## Narrow Lens (Regressed only)



Accurate beam control delivering a soft edged narrow linear beam

- 16° axially symmetrical linear beam. 'Cle