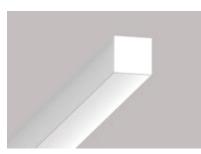

## Narrow Lens (Regressed only)

Accurate beam control delivering a soft edged narrow linear beam

- 16° axially symmetrical linear beam. 'Clean' beam spread free from
- striations.
- End to end mounting gives uninterrupted lighting effect.

Narrow Lens (Flush/Regressed)

### Accurate beam control delivering a soft edged narrow linear beam

- 16° axially symmetrical linear beam.
- 'Clean' beam spread free from striations.
- End to end mounting gives uninterrupted lighting effect.