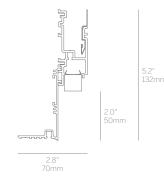

# 20 Linear Recessed Flush Lens

Mounting

# Opal/Satin Diffuser (Flush/Regressed)

Continuous, evenly illuminated

Standard Opal Diffuser for

minimal LED appearance.

even illumination and no LED

Satin Diffuser for high efficiency and

snap-in lens

appearance.

### Opal/Satin Diffuser (Flush/Regressed)

### Continuous, evenly illuminated snap-in lens

Standard Opal Diffuser for even illumination and no LED appearance. Satin Diffuser for high efficiency and minimal LED appearance.

**Return Trim** 

<u>x / / x x /</u>