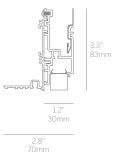

# 20 Linear Perimeter + Recessed





whitegoods

# whitegoods

# 20 Linear Perimeter + Recessed









# inter-lux

## **20 Linear Perimeter** Flush Lens

# 20 Linear Recessed Flush Lens















Mounting

# Opal/Satin Diffuser (Flush/Regressed)

Continuous, evenly illuminated

Standard Opal Diffuser for

minimal LED appearance.

even illumination and no LED

Satin Diffuser for high efficiency and

snap-in lens

appearance.



### Glare control louver for complete shielding of light-source

" Cross blade louver with integrated blade holographic film.

Louver (Regressed only)

- Exact 45° cut-off.
- Available in 4.72" (120mm) increments. End to end mounting gives uninterrupted lighting effect.
- Black, white or transparent frost finish.

## Narrow Lens (Regressed only)



Accurate beam control delivering a soft edged narrow linear beam

- 16° axially symmetrical linear beam. 'Clean' beam spread free from
- striations.
- End to end mounting gives uninterrupted lighting effe