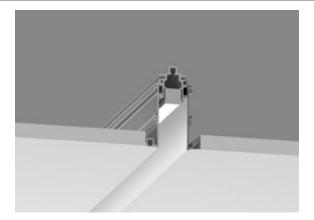

## **20 Linear Perimeter** Flush Lens

# 20 Linear Recessed Flush Lens

Mounting