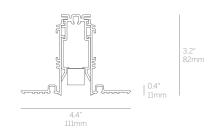

## **20 Linear Perimeter** Flush Lens

# Opal/Satin Diffuser (Flush/Regressed)

Continuous, evenly illuminated

Standard Opal Diffuser for

minimal LED appearance.

even illumination and no LED

Satin Diffuser for high efficiency and

snap-in lens

appearance.

### Opal/Satin Diffuser (Flush/Regressed)

### Continuous, evenly illuminated snap-in lens

Standard Opal Diffuser for even illumination and no LED appearance. Satin Diffuser for high efficiency and minimal LED appearance.

**Return Trim** 

<u>x / / x x /</u>