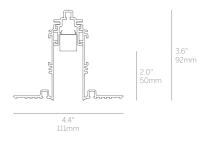

## **20 Linear Perimeter** Flush Lens

# 20 Linear Recessed Flush Lens

Mounting