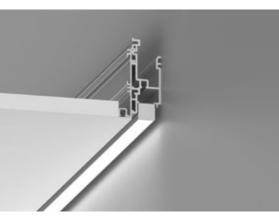

# 20 Linear Perimeter + Recessed





whitegoods

# whitegoods

# 20 Linear Perimeter + Recessed









# inter-lux

## **20 Linear Perimeter** Flush Lens

# 20 Linear Recessed Flush Lens















Mounting

# Opal/Satin Diffuser (Flush/Regressed)

Continuous, evenly illuminated

Standard Opal Diffuser for

minimal LED appearance.

even illumination and no LED

Satin Diffuser for high efficiency and

snap-in lens

appearance.



### Glare control louver for complete shielding of light-source

" Cross blade louver with integrated blade holographic film.

Louver (Regressed only)

- Exact 45° cut-off.
- Available in 4.72" (120mm) increments. End to end mounting gives uninterrupted lighting effect.
- Black, white or transparent frost finish.

## Narrow Lens (Regressed only)



Accurate beam control delivering a soft edged narrow linear beam

- 16° axially symmetrical linear beam. 'Clean' beam spread free from
- striations.
- End to end mounting gives uninterrupted lighting ef