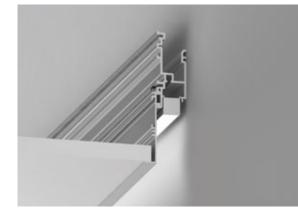

# 20 Linear Recessed Flush Lens

Mounting

# Opal/Satin Diffuser (Flush/Regressed)

Continuous, evenly illuminated

Standard Opal Diffuser for

minimal LED appearance.

even illumination and no LED

Satin Diffuser for high efficiency and

snap-in lens

appearance.

### Opal/Satin Diffuser (Flush/Regressed)

### Continuous, evenly illuminated snap-in lens

Standard Opal Diffuser for even illumination and no LED appearance. Satin Diffuser for high efficiency and minimal LED appearance.

**Return Trim** 

<u>x / / x x /</u>