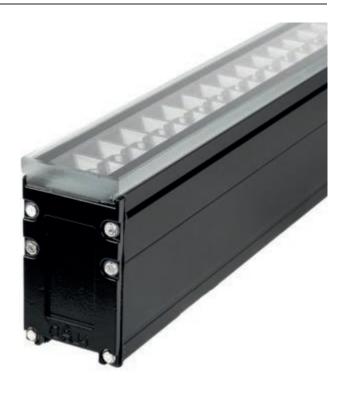

# Archiline PRO\_I | Linear profiles | 120-277V | powerLED | Wet location | Integral Driver | Drive over | 26W/ft

| 46W | CR | 180 |
|-----|----|-----|
|     |    |     |

| Steel On/Off <b>E81673</b> | 2700K | 5243 lm | M |
|----------------------------|-------|---------|---|
| Steel 0-10V <b>E83701</b>  | 3000K | 5243 lm | W |
| 9 LEDs                     | 3500K | 5243 lm | T |
|                            | 4000K | 5660 lm | N |

Narrow Spot 06

9 LEDs

Installation accessories

99771 Outer casing