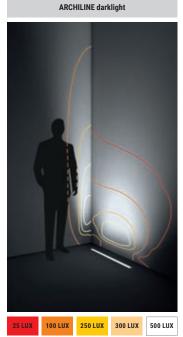

#### Other features:

- Darklight versions, which section the beam by eliminating the direct component to the exterior and lighting only the wall
- Ability to create continuous lines without affecting the evenness of the light near the ends of each module. In the Archiline\_F no-darklight versions, the diodes are arranged so as to maintain the same distance between each one, and between the last ones at each end.