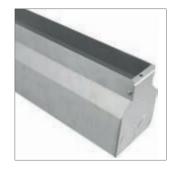

#### Archiline\_A / \_I | Outer casing for luminaires with trim, for floor-mounted recessed installation

| Anod. Bk. 14in x Archiline_A / _I    | E98671 |
|--------------------------------------|--------|
| Anod. Bk. 21.5 in x Archiline_A / _I | E98672 |
| Anod. Bk. 40.8 in x Archiline_A / _I | E98673 |
| Anod. Bk. 60.1 in x Archiline_A / _I | E99760 |
|                                      |        |

#### **Drive-over capability**

The flange of the Archiline\_A is integrated into the extrusion, forming a more durable single unit that can support a weight of up to 1.5 tons.