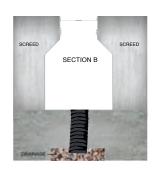

#### **Drive-over capability**

The housings of the Archiline\_F and FL versions have tempered glass, 0.47-inch ceramic powder coating, and will support a weight of up to five tonnes.

#### **Drive-over capability**

The flange of the Archiline\_A is integrated into the extrusion, forming a more durable single unit that can support a weight of up to 1.5 tons.