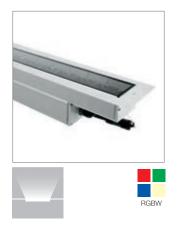

## Archiline\_A

## Archiline\_I

|                    | _A                                                                   | _A<br>Darklight                           | J                                                                    | _I<br>Darklight                             |
|--------------------|----------------------------------------------------------------------|-------------------------------------------|----------------------------------------------------------------------|---------------------------------------------|
| 14.6 in            | 13.2 W                                                               | 12 W                                      | -                                                                    | -                                           |
| 14.8 in            | -                                                                    | -                                         | 13 W                                                                 | 12 W                                        |
| 22.1 in            | 20 W                                                                 | 20 W                                      | -                                                                    | -                                           |
| 22.2 in            | -                                                                    | -                                         | 20 W                                                                 | 20 W                                        |
| 41.4 in            | 40 W                                                                 | 40 W                                      | -                                                                    | -                                           |
| 41.9 in            | -                                                                    | -                                         | 40 W                                                                 | 40 W                                        |
| Finish             |                                                                      |                                           |                                                                      |                                             |
| powerLED           | 2700K<br>3000K<br>3500K<br>4000K<br>RGB+W<br>RGB+N                   | 2700K<br>3000K<br>3500K<br>4000K          | 2700K<br>3000K<br>3500K<br>4000K<br>RGB+W<br>RGB+N                   | 2700K<br>3000K<br>3500K<br>4000K            |
| Optics             | Narrow S.<br>Spot<br>Medium Fl.<br>Flood<br>Elliptical<br>Asymmetric | Spot<br>Medium Fl.<br>Flood<br>Elliptical | Narrow S.<br>Spot<br>Medium Fl.<br>Flood<br>Elliptical<br>Asymmetric | Spot<br>Medium Fl.<br>Flood<br>Elliptical   |
| Driver             | 120/277VAC<br>On/Off, 0-10V, DMX                                     | 120/277VAC<br>On/Off, 0-10V               | 120/277VAC<br>On/Off, 0-10V, DMX                                     | 120/277VAC<br>On/Off, 0-10V                 |
| Fixture            | Alluminum Flange                                                     | Alluminum Flange/DraklightLouver          | Stainless Steel Flange                                               | Stainless Steel Flange/<br>Draklight Louver |
| Continuous<br>runs | Not recommended                                                      | Not recommended                           | Not recommended                                                      | Not recommended                             |

#### The range

The Archiline range comprises four subranges of recessed mountings.

- ARCHILINE\_F: trimless with exta-clear 0.5-inch tempered glass and black-screenprinted optical compartment, with or without darklight or in RGBW Designed for wall illumination, and can be placed in continuous runs.
- ARCHILINE\_FL: trimless with exta-clear 0.5-inch tempered glass and white ceramic varnish, monochrome or RGBW versions. Designed for path marking in parks, squares, drives, and public spaces. Can be placed in continuous runs.
- ARCHILINE\_A: 6060 aluminum alloy flange with ext a-clear 0.5-inch tempered glass and black-screenprinted optical compartment, with or without darklight or in darklight+RGBW Designed for wall illumination. Not recommended for continuous runs.
- ARCHILINE\_I: AISI 316L stainless steel flange with ext a-clear 0.5-inch tempered glass and black-screenprinted optical compartment, with or without darklight or in darklight+RGBW Designed for wall illumination. Not recommended for continuous runs.