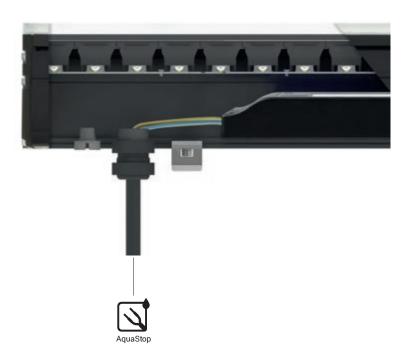

## Safety systems

We have developed a variety of corrosion protection technology to maximize the lifespan of our lights.

They also have overtension and electrical discharge protection, TCS® to shield their circuits from moisture, and AquaStop® water protection.