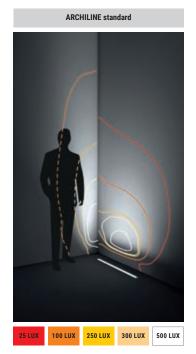

#### Other features:

- Darklight versions, which section the beam by eliminating the direct component to the exterior and lighting only the wall
- Ability to create continuous lines without affecting the evenness of the light near the ends of each module. In the Archiline\_F no-darklight versions, the diodes are arranged so as to maintain the same distance between each one, and between the last ones at each end.