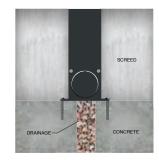

#### Archiline\_F / \_FL | Outer casing for trimless luminaires for floor-mounted recessed installation

| Anod.Bk. 12.7 in x Archiline_F / _FL | E98724 |
|--------------------------------------|--------|
| Anod.Bk. 20.2 in x Archiline_F / _FL | E98725 |
| Anod.Bk. 39.5 in x Archiline_F / _FL | E98726 |

0 0 0

These outer casings allow to create a continuous run

#### Archiline\_A / \_I | Outer casing for luminaires with trim, for floor-mounted recessed installation

| Anod. Bk. 14in x Archiline_A / _I    | E98671 |
|--------------------------------------|--------|
| Anod. Bk. 21.5 in x Archiline_A / _I | E98672 |
| Anod. Bk. 40.8 in x Archiline_A / _I | E98673 |
| Anod. Bk. 60.1 in x Archiline_A / _I | E99760 |
|                                      |        |