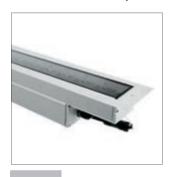

#### Archiline\_A / \_I | Outer casing for luminaires with trim, for floor-mounted recessed installation

| Anod. Bk. 14in x Archiline_A / _I    | E98671 |
|--------------------------------------|--------|
| Anod. Bk. 21.5 in x Archiline_A / _I | E98672 |
| Anod. Bk. 40.8 in x Archiline_A / _I | E98673 |
| Anod. Bk. 60.1 in x Archiline_A / _I | E99760 |
|                                      |        |