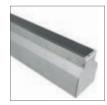

#### Archiline\_F / \_FL | Outer casing for trimless luminaires for floor-mounted recessed installation

| Anod.Bk. 12.7 in x Archiline_F / _FL | E98724 |
|--------------------------------------|--------|
| Anod.Bk. 20.2 in x Archiline_F / _FL | E98725 |
| Anod.Bk. 39.5 in x Archiline_F / _FL | E98726 |

#### **Drive-over capability**

The housings of the Archiline\_F and FL versions have tempered glass, 0.47-inch ceramic powder coating, and will support a weight of up to five tonnes.