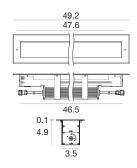

#### Installation accessories

E99771 Outer casing

| 84W CRI80           |                    |   |              |    |
|---------------------|--------------------|---|--------------|----|
| Steel <b>E81676</b> | RGBW natural white | Q | Spot         | 15 |
| 18 LEDs             | RGBW warm white    | ٧ | Medium Flood | 30 |
|                     |                    |   | Flood        | 45 |
|                     |                    |   | Elliptical   | 25 |
| Steel <b>E81680</b> | RGBW natural white | Q | Narrow Spot  | 06 |
| 18 LEDs             | RGBW warm white    | ٧ |              |    |