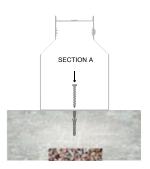

#### **Drive-over capability**

The housings of the Archiline\_F and FL versions have tempered glass, 0.47-inch ceramic powder coating, and will support a weight of up to five tonnes.

#### **Drive-over capability**

The flange of the Archiline\_A is integrated into the extrusion, forming a more durable single unit that can support a weight of up to 1.5 tons.