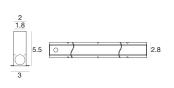

# Archiline PRO\_I | Linear profiles | 120-277V | powerLED | Wet location | Integral Driver | Drive over | 26W/ft

| 46W | CR | 180 |
|-----|----|-----|
|     |    |     |

| Steel On/Off <b>E81673</b> | 2700K | 5243 lm | M |
|----------------------------|-------|---------|---|
| Steel 0-10V <b>E83701</b>  | 3000K | 5243 lm | W |
| 9 LEDs                     | 3500K | 5243 lm | T |
|                            | 4000K | 5660 lm | N |

# Archiline PRO\_I RGBW DMX | Linear profiles | powerLED | 120-277V | Wet location | Integral Driver | Drive over | 26W/ft

| 23          | 46W CRI80           |                    |   |              |    |
|-------------|---------------------|--------------------|---|--------------|----|
| 21.5        | Steel <b>E81675</b> | RGBW natural white | Q | Spot         | 15 |
| •           | 9 LEDs              | RGBW warm white    | ٧ | Medium Flood | 30 |
|             |                     |                    |   | Flood        | 45 |
|             |                     |                    |   | Elliptical   | 25 |
| 20.5<br>0.1 | Steel <b>E81679</b> | RGBW natural white | Q | Narrow Spot  | 06 |
| 4.9         | 9 LEDs              | RGBW warm white    | V |              |    |
| 3.5         |                     |                    |   |              |    |