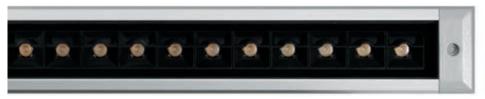

## Archiline\_A

#### The range

The Archiline range comprises four subranges of recessed mountings.

- ARCHILINE\_F: trimless with exta-clear 0.5-inch tempered glass and black-screenprinted optical compartment, with or without darklight or in RGBW Designed for wall illumination, and can be placed in continuous runs.
- ARCHILINE\_FL: trimless with exta-clear 0.5-inch tempered glass and white ceramic varnish, monochrome or RGBW versions. Designed for path marking in parks, squares, drives, and public spaces. Can be placed in continuous runs.
- ARCHILINE\_A: 6060 aluminum alloy flange with ext a-clear 0.5-inch tempered glass and black-screenprinted optical compartment, with or without darklight or in darklight+RGBW Designed for wall illumination. Not recommended for continuous runs.
- ARCHILINE\_I: AISI 316L stainless steel flange with ext a-clear 0.5-inch tempered glass and black-screenprinted optical compartment, with or without darklight or in darklight+RGBW Designed for wall illumination. Not recommended for continuous runs.