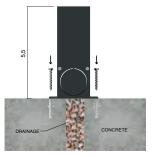

#### **Drive-over capability**

The housings of the Archiline\_F and FL versions have tempered glass, 0.47-inch ceramic powder coating, and will support a weight of up to five tonnes.

#### **Drive-over capability**

The flange of the Archiline\_A is integrated into the extrusion, forming a more durable single unit that can support a weight of up to 1.5 tons.