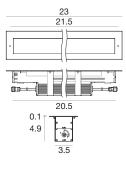

# Archiline PRO\_I RGBW DMX | Linear profiles | powerLED | 120-277V | Wet location | Integral Driver | Drive over | 26W/ft

| 23          | 46W CRI80           |                    |   |              |    |
|-------------|---------------------|--------------------|---|--------------|----|
| 21.5        | Steel <b>E81675</b> | RGBW natural white | Q | Spot         | 15 |
| •           | 9 LEDs              | RGBW warm white    | ٧ | Medium Flood | 30 |
|             |                     |                    |   | Flood        | 45 |
|             |                     |                    |   | Elliptical   | 25 |
| 20.5<br>0.1 | Steel <b>E81679</b> | RGBW natural white | Q | Narrow Spot  | 06 |
| 4.9         | 9 LEDs              | RGBW warm white    | V |              |    |
| 3.5         |                     |                    |   |              |    |