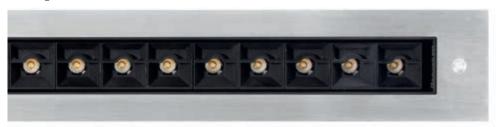

## Archiline\_I

|                    | _A                                                                   | _A<br>Darklight                           | J                                                                    | _I<br>Darklight                             |
|--------------------|----------------------------------------------------------------------|-------------------------------------------|----------------------------------------------------------------------|---------------------------------------------|
| 14.6 in            | 13.2 W                                                               | 12 W                                      | -                                                                    | -                                           |
| 14.8 in            | -                                                                    | -                                         | 13 W                                                                 | 12 W                                        |
| 22.1 in            | 20 W                                                                 | 20 W                                      | -                                                                    | -                                           |
| 22.2 in            | -                                                                    | -                                         | 20 W                                                                 | 20 W                                        |
| 41.4 in            | 40 W                                                                 | 40 W                                      | -                                                                    | -                                           |
| 41.9 in            | -                                                                    | -                                         | 40 W                                                                 | 40 W                                        |
| Finish             |                                                                      |                                           |                                                                      |                                             |
| powerLED           | 2700K<br>3000K<br>3500K<br>4000K<br>RGB+W<br>RGB+N                   | 2700K<br>3000K<br>3500K<br>4000K          | 2700K<br>3000K<br>3500K<br>4000K<br>RGB+W<br>RGB+N                   | 2700K<br>3000K<br>3500K<br>4000K            |
| Optics             | Narrow S.<br>Spot<br>Medium Fl.<br>Flood<br>Elliptical<br>Asymmetric | Spot<br>Medium Fl.<br>Flood<br>Elliptical | Narrow S.<br>Spot<br>Medium Fl.<br>Flood<br>Elliptical<br>Asymmetric | Spot<br>Medium Fl.<br>Flood<br>Elliptical   |
| Driver             | 120/277VAC<br>On/Off, 0-10V, DMX                                     | 120/277VAC<br>On/Off, 0-10V               | 120/277VAC<br>On/Off, 0-10V, DMX                                     | 120/277VAC<br>On/Off, 0-10V                 |
| Fixture            | Alluminum Flange                                                     | Alluminum Flange/DraklightLouver          | Stainless Steel Flange                                               | Stainless Steel Flange/<br>Draklight Louver |
| Continuous<br>runs | Not recommended                                                      | Not recommended                           | Not recommended                                                      | Not recommended                             |

#### The range

The Archiline range comprises four subranges of recessed mountings.

- ARCHILINE\_F: trimless with exta-clear 0.5-inch tempered glass and black-screenprinted optical compartment, with or without darklight or in RGBW Designed for wall illumination, and can be placed in continuous runs.
- ARCHILINE\_FL: trimless with exta-clear 0.5-inch tempered glass and white ceramic varnish, monochrome or RGBW versions. Designed for path marking in parks, squares, drives, and public spaces. Can be placed in continuous runs.
- ARCHILINE\_A: 6060 aluminum alloy flange with ext a-clear 0.5-inch tempered glass and black-screenprinted optical compartment, with or without darklight or in darklight+RGBW Designed for wall illumination. Not recommended for continuous runs.
- ARCHILINE\_I: AISI 316L stainless steel flange with ext a-clear 0.5-inch tempered glass and black-screenprinted optical compartment, with or without darklight or in darklight+RGBW Designed for wall illumination. Not recommended for continuous runs.