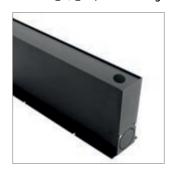

# Archiline PRO\_I | Linear profiles | 120-277V | powerLED | Wet location | Integral Driver | Drive over | 26W/ft

| 46W | CR | 180 |
|-----|----|-----|
|     |    |     |

| Steel On/Off <b>E81673</b> | 2700K | 5243 lm | M |
|----------------------------|-------|---------|---|
| Steel 0-10V <b>E83701</b>  | 3000K | 5243 lm | W |
| 9 LEDs                     | 3500K | 5243 lm | T |
|                            | 4000K | 5660 lm | N |

# Archiline PRO\_I RGBW DMX | Linear profiles | powerLED | 120-277V | Wet location | Integral Driver | Drive over | 26W/ft

| 23          | 46W CRI80           |                    |   |              |    |
|-------------|---------------------|--------------------|---|--------------|----|
| 21.5        | Steel <b>E81675</b> | RGBW natural white | Q | Spot         | 15 |
| •           | 9 LEDs              | RGBW warm white    | ٧ | Medium Flood | 30 |
|             |                     |                    |   | Flood        | 45 |
|             |                     |                    |   | Elliptical   | 25 |
| 20.5<br>0.1 | Steel <b>E81679</b> | RGBW natural white | Q | Narrow Spot  | 06 |
| 4.9         | 9 LEDs              | RGBW warm white    | V |              |    |
| 3.5         |                     |                    |   |              |    |