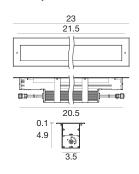

# Archiline PRO\_I RGBW DMX | Linear profiles | powerLED | 120-277V | Wet location | Integral Driver | Drive over | 26W/ft

| 23          | 46W CRI80           |                    |   |              |    |
|-------------|---------------------|--------------------|---|--------------|----|
| 21.5        | Steel <b>E81675</b> | RGBW natural white | Q | Spot         | 15 |
| •           | 9 LEDs              | RGBW warm white    | ٧ | Medium Flood | 30 |
|             |                     |                    |   | Flood        | 45 |
|             |                     |                    |   | Elliptical   | 25 |
| 20.5<br>0.1 | Steel <b>E81679</b> | RGBW natural white | Q | Narrow Spot  | 06 |
| 4.9         | 9 LEDs              | RGBW warm white    | V |              |    |
| 3.5         |                     |                    |   |              |    |