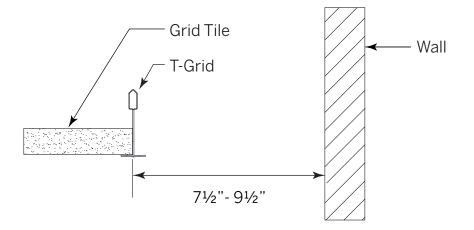

#### Step 2 - Ceiling Prep

If your order includes the factory-supplied Infill Panel, construct ceiling grid such that there is a  $7\frac{1}{2}$ "-  $9\frac{1}{2}$ " space between center line of grid and wall. Dimensional range due to adjustable depth of Infill Panel. See **Step 6** for more details.