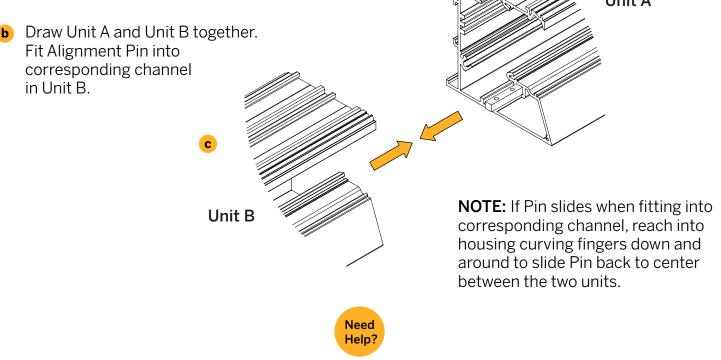

a Slide Alignment Pin halfway into square channel of Unit A, as shown below and at right.
 Pin Channel
 Alignment
 Pin Pin
 Alignment
 Pin
 Pi

whitegoods

Page 6