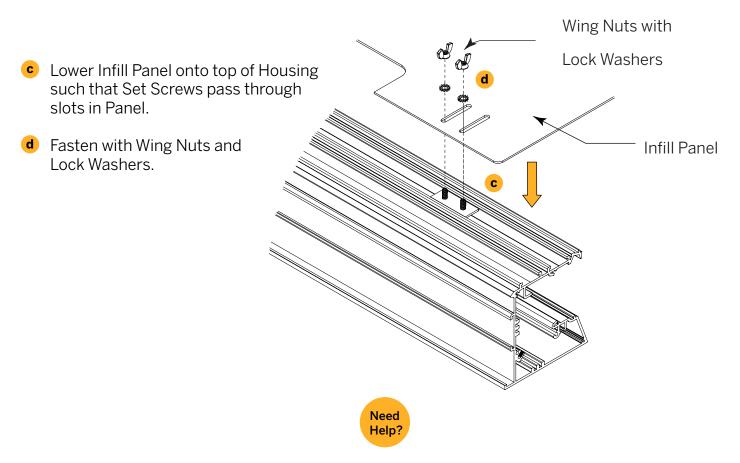

### Step 8 - Installation of Infill Panel

If your order includes an Infill Panel,

- Slide Z Cove Plate through front channel on top of Housing.
- Place Z Cove Spacer on top of Plate.
  Fasten together with supplied M4
  Flat Head Set Screws.