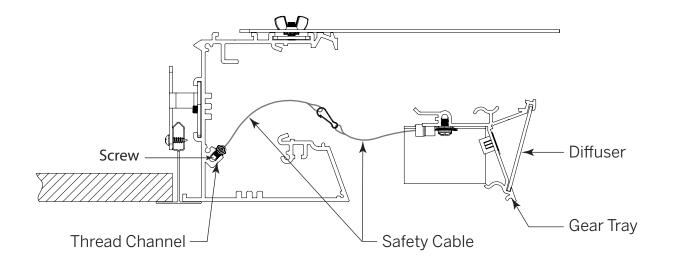

### Step 9 - Installation of Safety Cable

The factory attaches the two-part Safety Cable to the Gear Tray. The free end with screw is now fastened to the Thread Channel in Housing, as shown below.