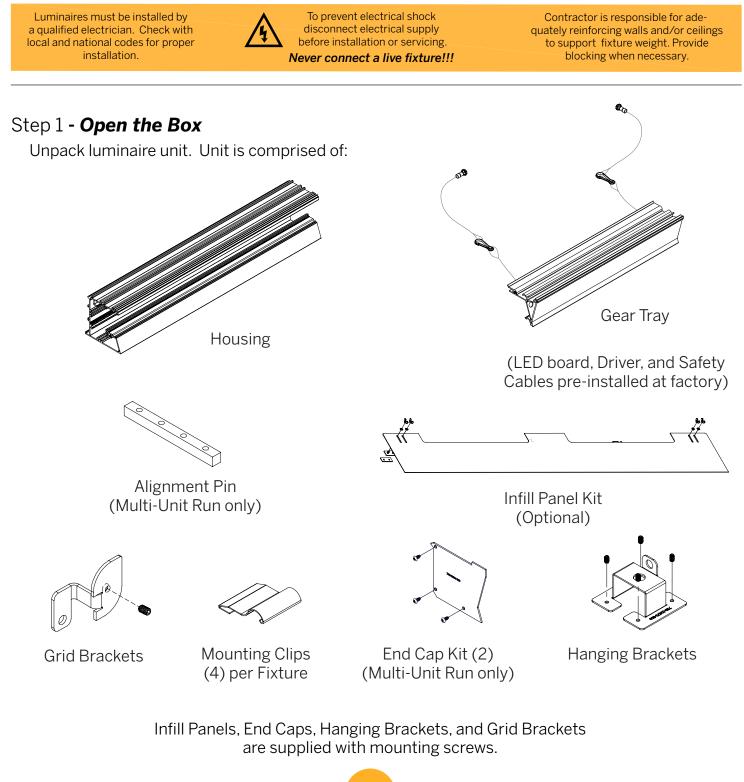

Perimeter Recessed Grid Trim









Perimeter Recessed Grid Trim

Page 2

#### Step 2 - Ceiling Prep

If your order includes the factory-supplied Infill Panel, construct ceiling grid such that there is a  $7\frac{1}{2}$ "-  $9\frac{1}{2}$ " space between center line of grid and wall. Dimensional range due to adjustable depth of Infill Panel. See **Step 6** for more details.



### Step 3 - Installation of Grid Brackets

 Secure Grid Brackets on Housing by sliding base along major channel on back of extrusion.



### whitegoods

Z Cove WG-ZC-RGT

Page 3

### Step 4 - Installation of Housing into Grid Ceiling

Hook Grid Bracket over bulb of Ceiling Grid.



**b** Drive a Thread-Forming Screw (supplied by others) through hole located on Grid Bracket to Secure. Repeat as necessary.



whitegoods



Perimeter

Recessed Gr