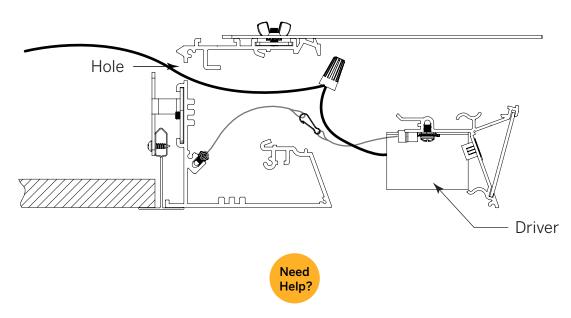

### Step 10 - Wiring

- a Pull Power (and Control) Feed wires through holes in Housing.
- Connect wires from Driver to Power Feed. A 7/8" hole is drilled in Housing at start of run.

Z Cove WG-ZC-RGT

a

b

Installation Instructions