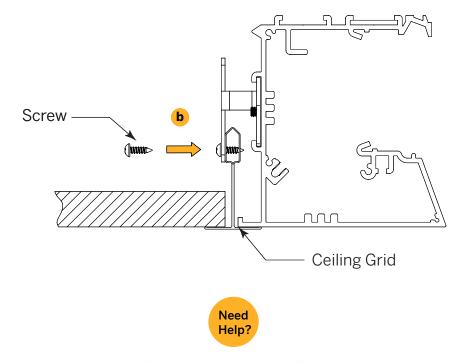

### Step 4 - Installation of Housing into Grid Ceiling

Hook Grid Bracket over bulb of Ceiling Grid.

**b** Drive a Thread-Forming Screw (supplied by others) through hole located on Grid Bracket to Secure. Repeat as necessary.