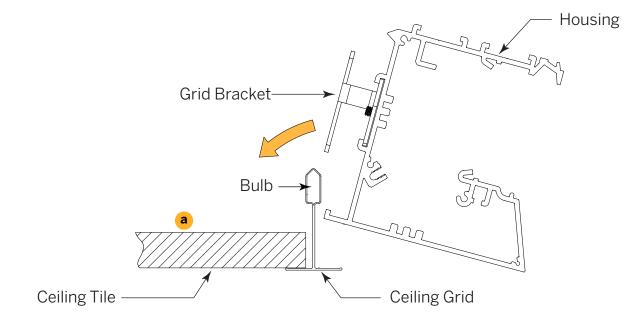

### Step 4 - Installation of Housing into Grid Ceiling

Hook Grid Bracket over bulb of Ceiling Grid.

**b** Drive a Thread-Forming Screw (supplied by others) through hole located on Grid Bracket to Secure. Repeat as necessary.