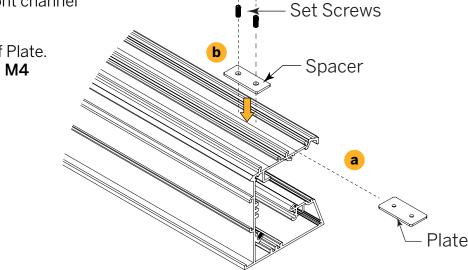

### Step 8 - Installation of Infill Panel

If your order includes an Infill Panel,

- Slide Z Cove Plate through front channel on top of Housing.
- Place Z Cove Spacer on top of Plate.
  Fasten together with supplied M4
  Flat Head Set Screws.