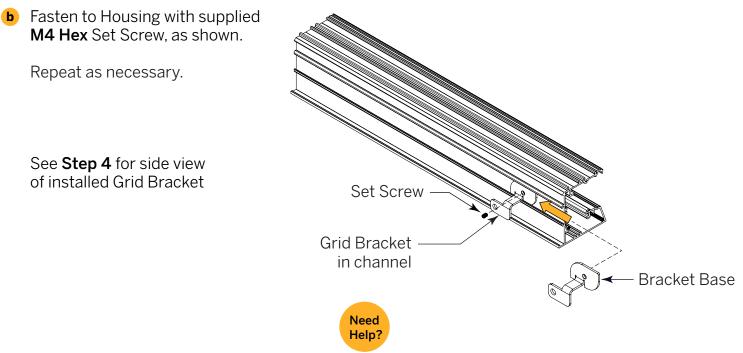

### Step 3 - Installation of Grid Brackets

 Secure Grid Brackets on Housing by sliding base along major channel on back of extrusion.