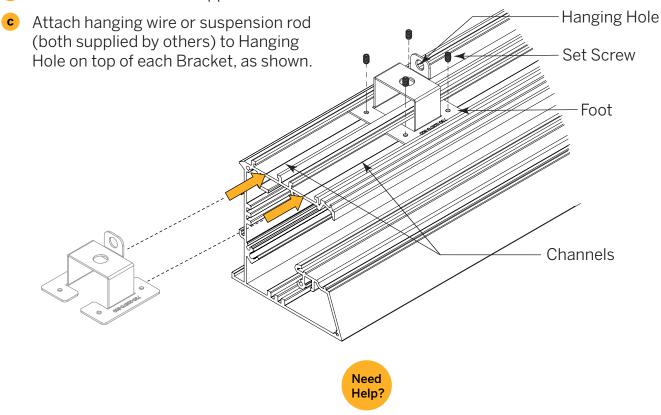

### Step 6 - Installation of Hanging Brackets

- a If required to attach fixtures to ceiling structure, slide Hanging Brackets into Housing's top double channel such that they capture the Brackets' two "feet."
- **b** Secure Brackets with supplied **M3 Hex** Set Screws.