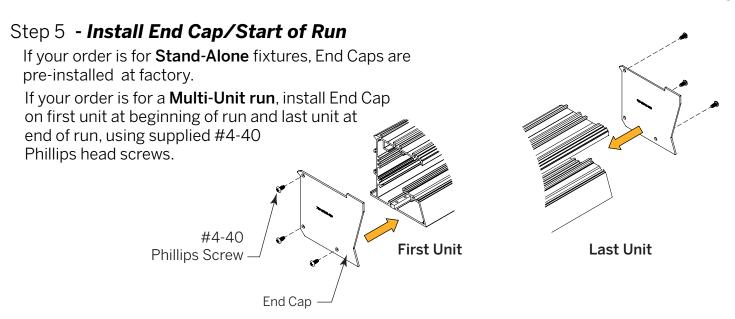

#### Step 7 - Installation of Alignment Pins

If your order consists of **Stand-Alone** fixtures and includes Infill Panels skip to **Step 6**. If not, skip to **Step 7**.

If your order consists of a Multiple Unit Run: