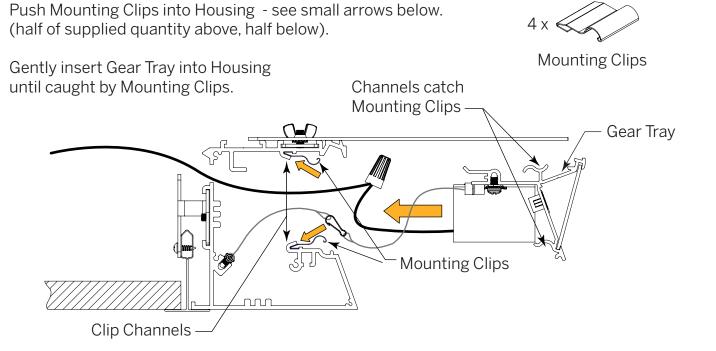

# Step 8 - Installation of Infill Panel

If your order includes an Infill Panel,

- Slide Z Cove Plate through front channel on top of Housing.
- Place Z Cove Spacer on top of Plate.
  Fasten together with supplied M4
  Flat Head Set Screws.





### whitegoods



Page 7

### Step 9 - Installation of Safety Cable

The factory attaches the two-part Safety Cable to the Gear Tray. The free end with screw is now fastened to the Thread Channel in Housing, as shown below.



### Step 10 - Wiring

- a Pull Power (and Control) Feed wires through holes in Housing.
- Connect wires from Driver to Power Feed. A 7/8" hole is drilled in Housing at start of run.







Z Cove WG-ZC-RGT

a

b

Installation Instructions

Perimeter

**Recessed Grid Trim** 

Page 8

#### Step 11 - Installation of Gear Tray