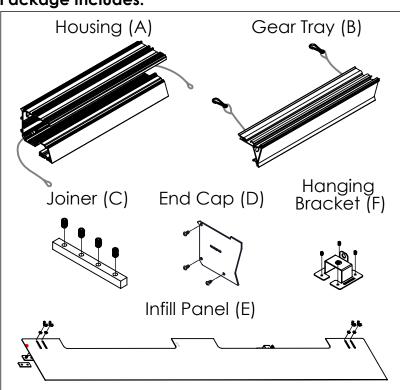

# Package Includes:

## INSTALLATION INSTRUCTIONS

LOCATE AND REVIEW ANY CONSTRUCTION PLANS AND INTER-LUX RECORD DRAWINGS FOR ALL FIXTURE RUNS.

IT IS RECOMMENDED TO LOCATE AND LAY OUT ALL COMPONENTS FOR EACH FIXTURE "RUN". A FIXTURE RUN TYPICALLY CONSISTS OF JOINERS, LENGTHS OF HOUSING, AND ENDCAPS.

BE SURE TO IDENTIFY ALL CORRECT LENGTHS FOR EACH FIXTURE RUN.

**Step 1; Prepare Ceiling:** For false ceiling version, construct a false ceiling from 5/8" thick drywall as shown below. Drill a hole through the drywall to feed power to the Luminaire.

Step 2; Prepare the Housing for Installation:  $A\frac{7}{8}$ 

hole for power feed is provided in Housing (A) at start of each run.

**Step 3; Installation of End Cap:** If your order is composed of standalone fixtures, they will come with End Caps (D) pre-installed. If your order is a continuous run, you will need to install the provided End Caps (D) in the field, at the end of each run.

**Step 4; Installation of Joiners:** If your order consists of stand alone fixtures, skip this step. If not, connect Housings (A) to each other using supplied Joiner Kits (C). Slide pins into square holes and push Housings (A) together, then center Joiner on the joint and drive screws in Joiner as shown below.

BE SURE TO IDENTIFY ALL CORRECT LENGTHS FOR EACH FIXTURE RUN.

Step 9; Installation of Infill Panel: First, slide Z Cove plate though channels on the top of Housing (A), then place Z Cove spacer on it and fasten them together with set screws. Secondly, lower infill panel (E) on Housing (A) such that set screws will enter on slots located on infill panel (E). Then, fasten them together with lock washers and wingnuts.

Step 10; Installation of Safety Cable: Attach the snaps located on the ends of safety cables of Gear Tray (B) to the safety cables of Housing (A). Follow same procedure for open ceiling and false ceiling versions.

**Step 11; Wiring Installation:** Pull AC wires through holes on false ceiling and Housing (A). Connect the AC wires to wires of Driver located on Gear Tray (B).

# **Step 12; Installation of Gear Tray and testing.**Gently insert the Gear Tray (B) into Housing (A) until it snaps properly into Housing (A). Finally, power the fixture to test proper operation.

410-381-1497