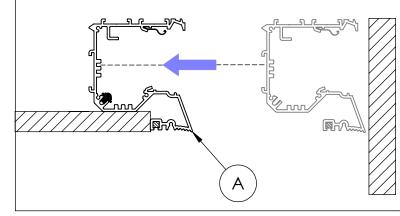

BE SURE TO IDENTIFY ALL CORRECT LENGTHS FOR EACH FIXTURE RUN.

**Step 5**; **Installation of Housing for false ceiling version**: Align the Housing (A) with false ceiling and insert as shown below.

**Step 6; Securing the Housing:** Secure Housing (A) to false ceiling by using Flat Head screws under Housing (A) for every 16" of housing as shown below. Skim plaster over the bottom side of Housing (A) and exposed screw head.