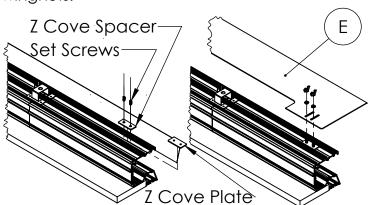

BE SURE TO IDENTIFY ALL CORRECT LENGTHS FOR EACH FIXTURE RUN.

Step 9; Installation of Infill Panel: First, slide Z Cove plate though channels on the top of Housing (A), then place Z Cove spacer on it and fasten them together with set screws. Secondly, lower infill panel (E) on Housing (A) such that set screws will enter on slots located on infill panel (E). Then, fasten them together with lock washers and wingnuts.