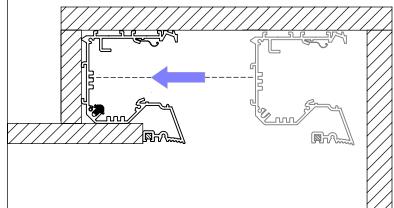

**Step 7; Installation of Housing for open ceiling version:** In case of open ceiling version, align and insert the Housing (A) into ceiling as shown below.

Step 8; Securing the Housing: In case of open ceiling version, secure Housing (A) flange to false ceiling by using Flat Head screws for every 16" of housing as shown below. Skim plaster over the bottom side of Housing (A) and exposed screw head.