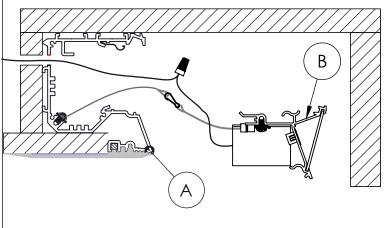

Step 10; Installation of Safety Cable: Attach the snaps located on the ends of safety cables of Gear Tray (B) to the safety cables of Housing (A). Follow same procedure for open ceiling and false ceiling versions.

**Step 11; Wiring Installation:** Pull AC wires through holes on false ceiling and Housing (A). Connect the AC wires to wires of Driver located on Gear Tray (B).

# **Step 12; Installation of Gear Tray and testing.**Gently insert the Gear Tray (B) into Housing (A) until it snaps properly into Housing (A). Finally, power the fixture to test proper operation.

410-381-1497