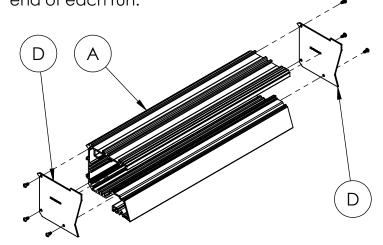

Step 2; Prepare the Housing for Installation:  $A\frac{7}{8}$ 

hole for power feed is provided in Housing (A) at start of each run.

**Step 3; Installation of End Cap:** If your order is composed of standalone fixtures, they will come with End Caps (D) pre-installed. If your order is a continuous run, you will need to install the provided End Caps (D) in the field, at the end of each run.