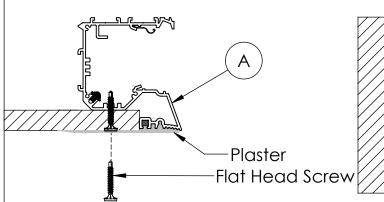

BE SURE TO IDENTIFY ALL CORRECT LENGTHS FOR EACH FIXTURE RUN.

**Step 5**; **Installation of Housing for false ceiling version**: Align the Housing (A) with false ceiling and insert as shown below.

**Step 6; Securing the Housing:** Secure Housing (A) to false ceiling by using Flat Head screws under Housing (A) for every 16" of housing as shown below. Skim plaster over the bottom side of Housing (A) and exposed screw head.

**Step 7; Installation of Housing for open ceiling version:** In case of open ceiling version, align and insert the Housing (A) into ceiling as shown below.

Step 8; Securing the Housing: In case of open ceiling version, secure Housing (A) flange to false ceiling by using Flat Head screws for every 16" of housing as shown below. Skim plaster over the bottom side of Housing (A) and exposed screw head.