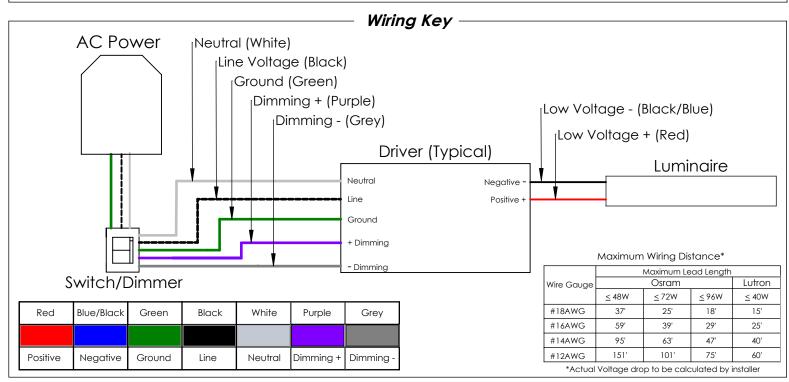

## **Driver Wiring Diagrams**

## 0-10V Dimming

NOTE: ALL SHOWN DRIVERS ARE INTER-LUX PROVIDED. FOR NON INTER-LUX PROVIDED DRIVERS PLEASE REFER TO DRIVER MANUFACTURERS. THE USE OF NON INTER-LUX PROVIDED DRIVERS VOIDS PRODUCT WARRANTY.