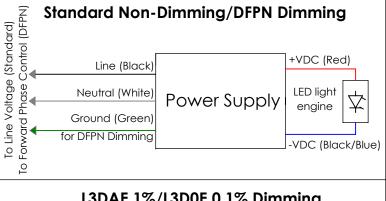

## **Driver Wiring Diagrams**

## 0-10V Dimming

NOTE: ALL SHOWN DRIVERS ARE INTER-LUX PROVIDED. FOR NON INTER-LUX PROVIDED DRIVERS PLEASE REFER TO DRIVER MANUFACTURERS. THE USE OF NON INTER-LUX PROVIDED DRIVERS VOIDS PRODUCT WARRANTY.