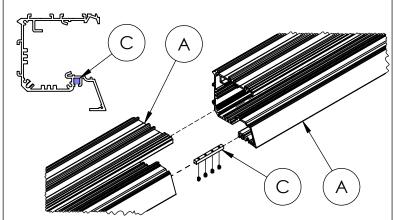

**Step 4; Installation of Joiners:** If your order consists of stand alone fixtures, skip this step. If not, connect Housings (A) to each other using supplied Joiner Kits (C). Slide pins into square holes and push Housings (A) together, then center Joiner on the joint and drive screws in Joiner as shown below.