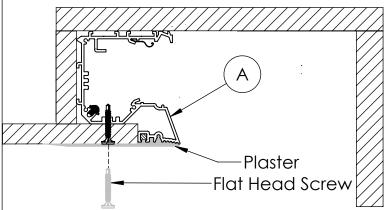

BE SURE TO IDENTIFY ALL CORRECT LENGTHS FOR EACH FIXTURE RUN.

**Step 5**; **Installation of Housing for false ceiling version**: Align the Housing (A) with false ceiling and insert as shown below.

**Step 6; Securing the Housing:** Secure Housing (A) to false ceiling by using Flat Head screws under Housing (A) for every 16" of housing as shown below. Skim plaster over the bottom side of Housing (A) and exposed screw head.