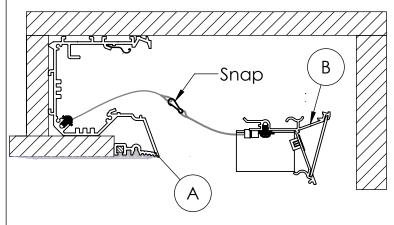

Step 10; Installation of Safety Cable: Attach the snaps located on the ends of safety cables of Gear Tray (B) to the safety cables of Housing (A). Follow same procedure for open ceiling and false ceiling versions.

**Step 11; Wiring Installation:** Pull AC wires through holes on false ceiling and Housing (A). Connect the AC wires to wires of Driver located on Gear Tray (B).