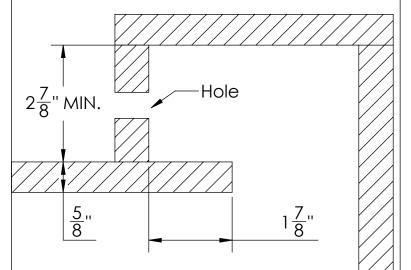

## **Mounting Dimensions**

BE SURE TO IDENTIFY ALL CORRECT LENGTHS FOR EACH FIXTURE RUN.

**Step 1; Prepare Ceiling:** For false ceiling version, construct a false ceiling from 5/8" thick drywall as shown below. Drill a hole through the drywall to feed power to the Luminaire.