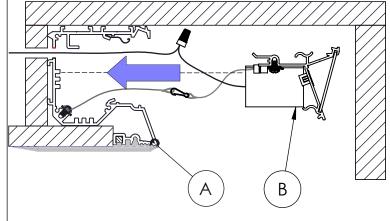

# **Step 12; Installation of Gear Tray and testing.**Gently insert the Gear Tray (B) into Housing (A) until it snaps properly into Housing (A). Finally, power the fixture to test proper operation.

410-381-1497