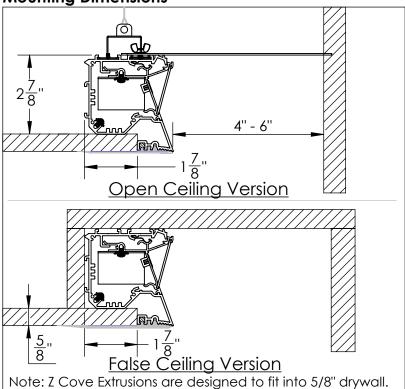

## **Mounting Dimensions**

BE SURE TO IDENTIFY ALL CORRECT LENGTHS FOR EACH FIXTURE RUN.

**Step 1; Prepare Ceiling:** For false ceiling version, construct a false ceiling from 5/8" thick drywall as shown below. Drill a hole through the drywall to feed power to the Luminaire.

Step 2; Prepare the Housing for Installation:  $A\frac{7}{8}$ 

hole for power feed is provided in Housing (A) at start of each run.

**Step 3; Installation of End Cap:** If your order is composed of standalone fixtures, they will come with End Caps (D) pre-installed. If your order is a continuous run, you will need to install the provided End Caps (D) in the field, at the end of each run.

BE SURE TO IDENTIFY ALL CORRECT LENGTHS FOR EACH FIXTURE RUN.

**Step 5**; **Installation of Housing for false ceiling version**: Align the Housing (A) with false ceiling and insert as shown below.

**Step 6; Securing the Housing:** Secure Housing (A) to false ceiling by using Flat Head screws under Housing (A) for every 16" of housing as shown below. Skim plaster over the bottom side of Housing (A) and exposed screw head.

**Step 7; Installation of Housing for open ceiling version:** In case of open ceiling version, align and insert the Housing (A) into ceiling as shown below.

Step 8; Securing the Housing: In case of open ceiling version, secure Housing (A) flange to false ceiling by using Flat Head screws for every 16" of housing as shown below. Skim plaster over the bottom side of Housing (A) and exposed screw head.