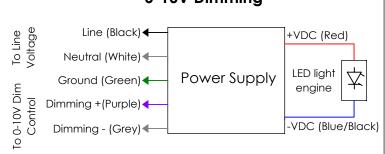

## 0-10V Dimming

NOTE: ALL SHOWN DRIVERS ARE INTER-LUX PROVIDED. FOR NON INTER-LUX PROVIDED DRIVERS PLEASE REFER TO DRIVER MANUFACTURERS. THE USE OF NON INTER-LUX PROVIDED DRIVERS VOIDS PRODUCT WARRANTY.