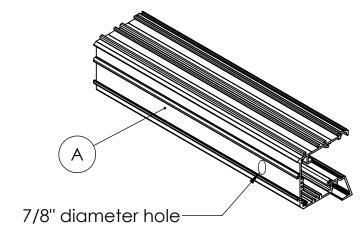

Step 2; Prepare the Housing for Installation:  $A\frac{7}{8}$ 

hole for power feed is provided in Housing (A) at start of each run.

**Step 3; Installation of End Cap:** If your order is composed of standalone fixtures, they will come with End Caps (D) pre-installed. If your order is a continuous run, you will need to install the provided End Caps (D) in the field, at the end of each run.