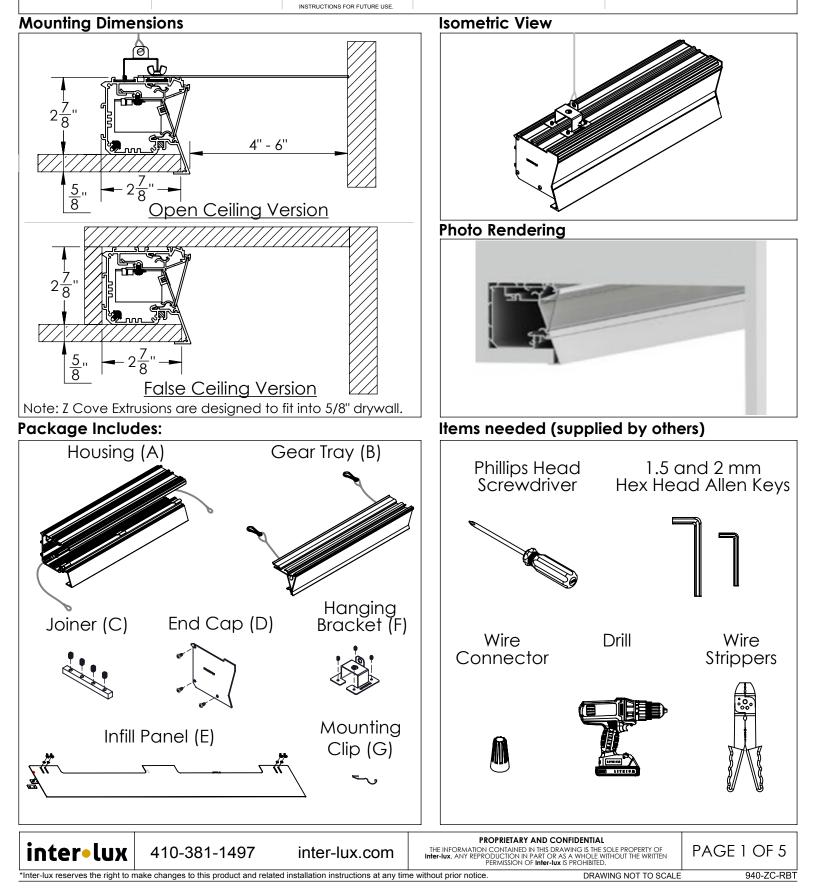

## Whitegoods Z Cove Regressed Bezel Trim INSTALLATION INSTRUCTIONS



WARNING: INSTALL PRODUCT IN ACCORDANCE WITH LOCAL AND NATIONAL ELECTRICAL CODES BY A QUALIFIED ELECTRICIAN.



FAILURE TO COMPLY WITH THE INSTALLATION INSTRUCTIONS MAY RESULT IN DEATH OR SERIOUS INJURY READ ALL SAFETY INSTRUCTIONS INCLUDED WITH LUMINAIRE BEFORE INSTALLING LUMINAIRE. SAVE THIS IS AN ELECTRONIC DEVICE. CARE MUST BE TAKEN DURING STORAGE AND HANDLING. STORE IN A CLEAN, COOL AND DRY LOCATION. ELECTROSTATIC DISCHARGE (ESD) CAN HARM THIS PRODUCT. AVOID STATIC DISCHARGE WHILE HANDLING THIS PRODUCT.

CAUTION

CAUTION: INTER-LUX IS NOT RESPONSIBLE FOR THE STRUCTURAL INTEGRITY OF THE BUILDING TO SUPPORT THE LUMINAIRE. ADDITIONAL BACKING MAY BE REQUIRED.





## Whitegoods Z Cove **Regressed Bezel Trim** INSTALLATION INSTRUCTIONS







FAILURE TO COMPLY WITH THE INSTALLATION INSTRUCTIONS MAY RESULT IN DEATH OR SERIOUS INJURY

READ ALL SAFETY INSTRUCTIONS INCLUDED WITH LUMINAIRE BEFORE INSTALLING LUMINAIRE. SAVE INSTRUCTIONS FOR FUTURE USE

CAUTION THIS IS AN ELECTRONIC DEVICE. CARE MUST BE TAKEN DURING STORAGE AND HANDLING. STORE IN A CLEAN, COOL AND DRY LOCATION. ELECTROSTATIC DISCHARGE (ESD) CAN HARM THIS PRODUCT. AVOID STATIC DISCHARGE WHIL HANDLING THIS PRODUCT

CAUTION INTER-LUX IS NOT RESPONSIBLE FOR THE STRUCTURAL INTEGRITY OF THE BUILDING TO SUPPORT THE LUMINAIRE. ADDITIONAL BACKING MAY BE REQUIRED

DRAWING NOT TO SCALE

940-ZC-RBT



inter-lux.com

Inter-lux reserves the right to make changes to this product and related installati