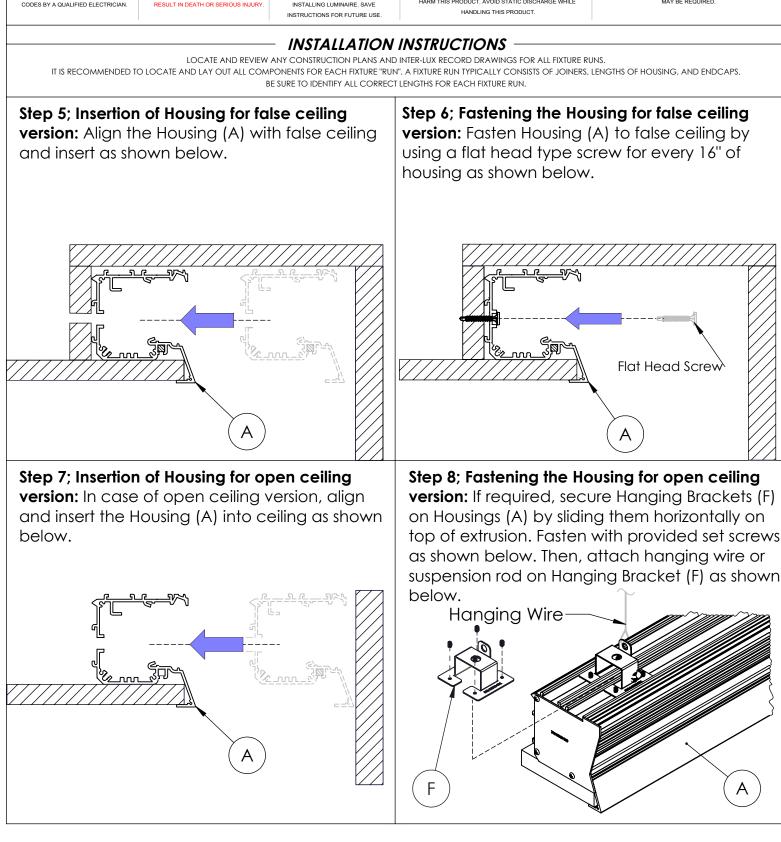

## Whitegoods Z Cove **Regressed Bezel Trim** INSTALLATION INSTRUCTIONS

FAILURE TO COMPLY WITH THE INSTALLATION INSTRUCTIONS MAY RESULT IN DEATH OR SERIOUS INJURY

READ ALL SAFETY INSTRUCTIONS INCLUDED WITH LUMINAIRE BEFORE INSTALLING LUMINAIRE. SAVE INSTRUCTIONS FOR FUTURE USE

WARNING

FAILURE TO COMPLY WITH THE

INSTALLATION INSTRUCTIONS MAY

WARNING

ISTALL PRODUCT IN ACCORDANCE

WITH LOCAL AND NATIONAL ELECTRICAL

## Whitegoods Z Cove Regressed Bezel Trim INSTALLATION INSTRUCTIONS

WARNING: READ ALL SAFETY INSTRUCTIONS INCLUDED WITH LUMINAIRE BEFORE INSTALLING LUMINAIRE. SAVE CAUTION: THIS IS AN ELECTRONIC DEVICE. CARE MUST BE TAKEN DURING STORAGE AND HANDLING. STORE IN A CLEAN, COOL AND DRY LOCATION. ELECTROSTATIC DISCHARGE (ESD) CAN HARM THIS PRODUCT. AVOID STATIC DISCHARGE WHILE HANDI WIG THIS PRODUCT CAUTION: INTER-LUX IS NOT RESPONSIBLE FOR THE STRUCTURAL INTEGRITY OF THE BUILDING TO SUPPORT THE LUMINAIRE. ADDITIONAL BACKING MAY BE REQUIRED.