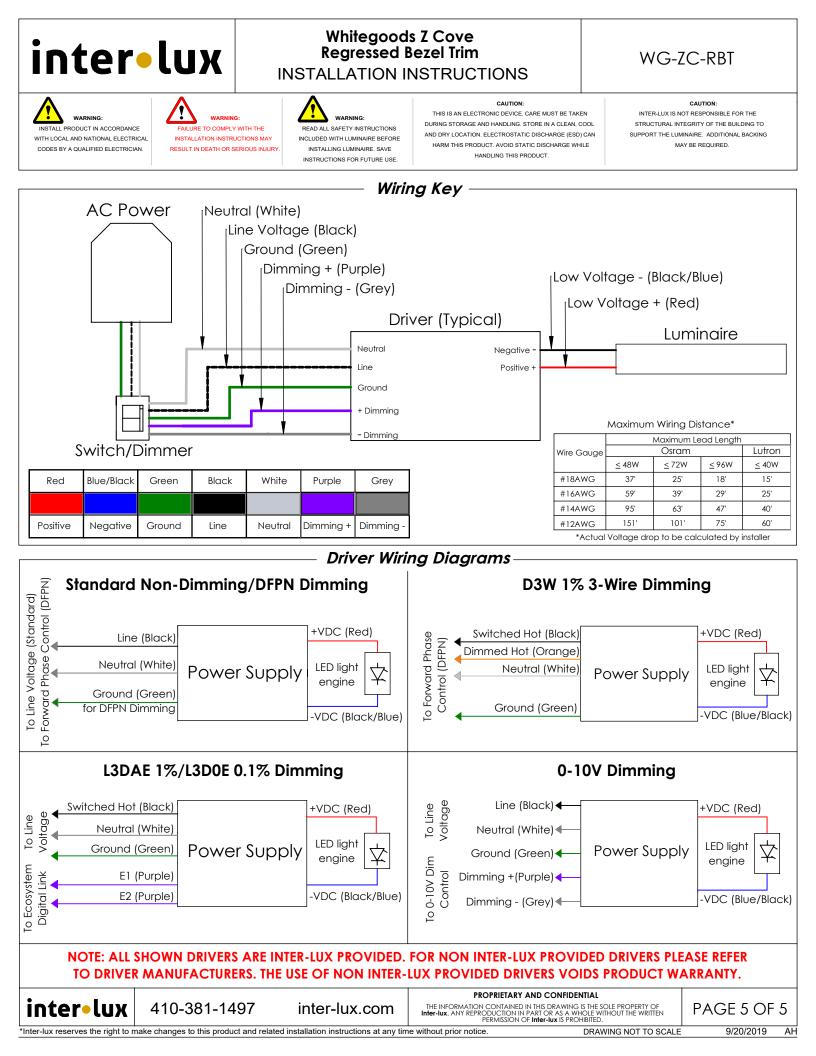

## Whitegoods Z Cove Regressed Bezel Trim INSTALLATION INSTRUCTIONS

WARNING: READ ALL SAFETY INSTRUCTIONS INCLUDED WITH LUMINAIRE BEFORE INSTALLING LUMINAIRE. SAVE CAUTION: THIS IS AN ELECTRONIC DEVICE. CARE MUST BE TAKEN DURING STORAGE AND HANDLING. STORE IN A CLEAN, COOL AND DRY LOCATION. ELECTROSTATIC DISCHARGE (ESD) CAN HARM THIS PRODUCT. AVOID STATIC DISCHARGE WHILE HANDI WIG THIS PRODUCT CAUTION: INTER-LUX IS NOT RESPONSIBLE FOR THE STRUCTURAL INTEGRITY OF THE BUILDING TO SUPPORT THE LUMINAIRE. ADDITIONAL BACKING MAY BE REQUIRED.