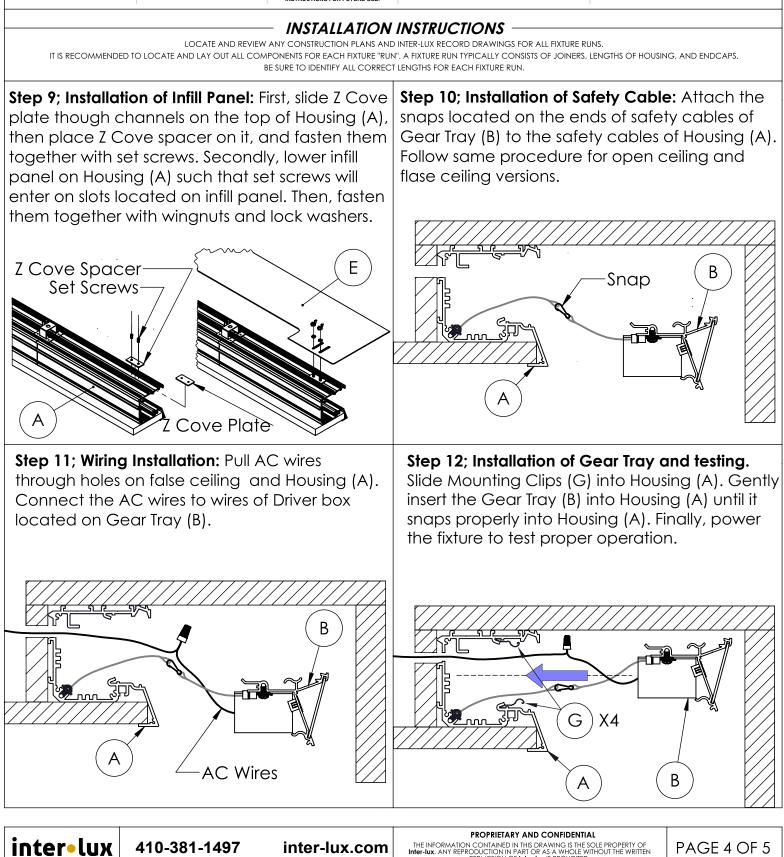

## Whitegoods Z Cove **Regressed Bezel Trim** INSTALLATION INSTRUCTIONS

FAILURE TO COMPLY WITH THE INSTALLATION INSTRUCTIONS MAY RESULT IN DEATH OR SERIOUS INJURY

VARNING READ ALL SAFETY INSTRUCTIONS INCLUDED WITH LUMINAIRE BEFORE INSTALLING LUMINAIRE. SAVE INSTRUCTIONS FOR FUTURE USE

CALITION THIS IS AN ELECTRONIC DEVICE. CARE MUST BE TAKEN DURING STORAGE AND HANDLING, STORE IN A CLEAN, COOL AND DRY LOCATION. ELECTROSTATIC DISCHARGE (ESD) CAN HARM THIS PRODUCT, AVOID STATIC DISCHARGE WHILE HANDLING THIS PRODUCT.