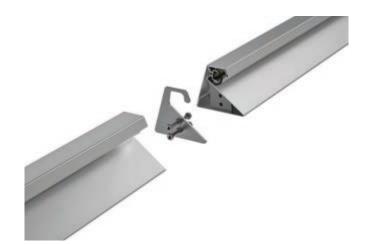

#### Dirigo M (Modular): For continuous installations

Continuous LED strips up to 16.4 feet. Feeds from either end. Minimal light interuption when joining multiple modules beyond 16.4'. Mechanical connection between profiles. Requires remote 24VDC driver (s) ordered separately.

#### Dirigo\_M1 Stainless Steel MASTER | Linear profiles

Master i)

To be completed with dedicated installation accessories, lighting unit and remote driver

#### Dirigo\_M1 Stainless Steel SECONDARY | Linear profiles

Grey E64591

39.8 in

To be completed with dedicated installation accessories, lighting unit and remote driver