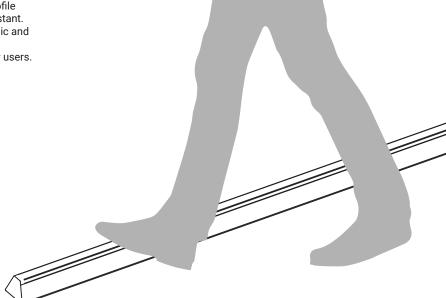

# dirigo

The Dirigo series is a new lighting concept for outdoor spaces. Available as single elements or modules to create continuous lines, it is a ground profile designed to illuminate walkways and other foot traffic areas, and be placed along paths and walls to mark out routes. It can be safely walked on, and its distinctive and awardwinning design features a hidden light source that creates controlled, ground-hugging and glare-free illumination.

#### **Robust design**

The opposing level structure of Dirigo's single profile makes this appliance particularly sturdy and resistant. The absence of raw edges makes it ideal for public and private outdoor applications. Dirigo can be walked on and is extremely safe for users.