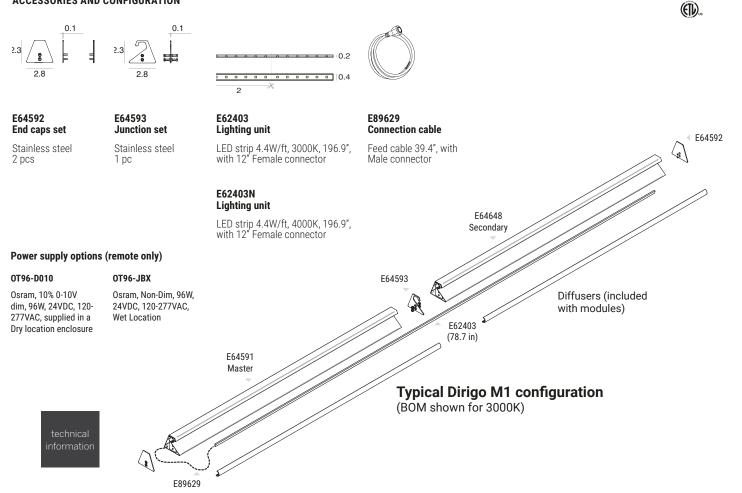

es beyond 16.4'. Mechanical connection between profiles. Requires remote 24VDC driver (s) ordered separately.

Complete element version





#### **Robust design**

The opposing level structure of Dirigo's single profile makes this appliance particularly sturdy and resistant. The absence of raw edges makes it ideal for public and private outdoor applications. Dirigo can be walked on and is extremely safe for users.





#### Dirigo\_M1 Stainless Steel MASTER | Linear profiles



Master i)

To be completed with dedicated installation accessories, lighting unit and remote driver

#### Dirigo\_M1 Stainless Steel SECONDARY | Linear profiles



Grey E64591

39.8 in

To be completed with dedicated installation accessories, lighting unit and remote driver

#### **ACCESSORIES AND CONFIGURATION**