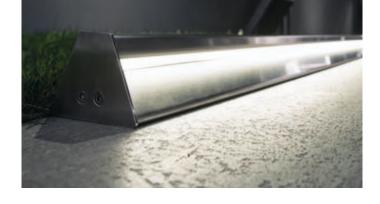

# dirigo

The Dirigo series is a new lighting concept for outdoor spaces. Available as single elements or modules to create continuous lines, it is a ground profile designed to illuminate walkways and other foot traffic areas, and be placed along paths and walls to mark out routes. It can be safely walked on, and its distinctive and awardwinning design features a hidden light source that creates controlled, ground-hugging and glare-free illumination.

#### **Grazing light**

The internal Led source gradient was studied for the best lighting distribution, along the pathways.

#### **Robust design**

The opposing level structure of Dirigo's single profile makes this appliance particularly sturdy and resistant. The absence of raw edges makes it ideal for public and private outdoor applications. Dirigo can be walked on and is extremely safe for users.