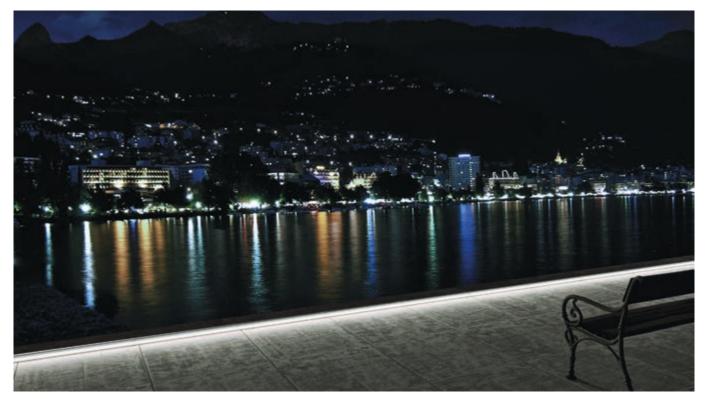

# dirigo

The Dirigo series is a new lighting concept for outdoor spaces. Available as single elements or modules to create continuous lines, it is a ground profile designed to illuminate walkways and other foot traffic areas, and be placed along paths and walls to mark out routes. It can be safely walked on, and its distinctive and awardwinning design features a hidden light source that creates controlled, ground-hugging and glare-free illumination.

#### **Grazing light**

The internal Led source gradient was studied for the best lighting distribution, along the pathways.