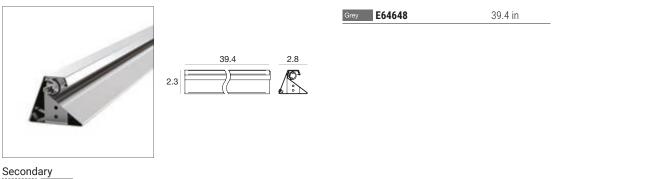

#### Dirigo\_M1 Stainless Steel SECONDARY | Linear profiles

Grey E64591

39.8 in

To be completed with dedicated installation accessories, lighting unit and remote driver