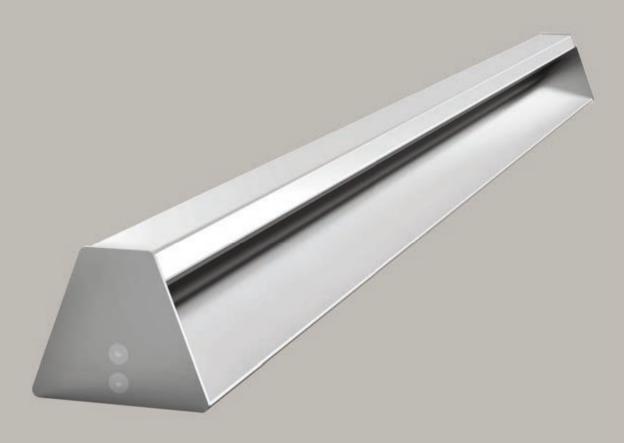

# dirigo

The Dirigo series is a new lighting concept for outdoor spaces. Available as single elements or modules to create continuous lines, it is a ground profile designed to illuminate walkways and other foot traffic areas, and be placed along paths and walls to mark out routes. It can be safely walked on, and its distinctive and awardwinning design features a hidden light source that creates controlled, ground-hugging and glare-free illumination.

#### Concept

Invisible during the day. Main actor during the night. Dirigo creates lighting paths through an elegant opposite plans game, hiding the source. Its peculiar profile's section makes the fixture compact and solid, perfectly integrated in all outdoor contexts.

#### **Robust design**

The opposing level structure of Dirigo's single profile makes this appliance particularly sturdy and resistant. The absence of raw edges makes it ideal for public and private outdoor applications. Dirigo can be walked on and is extremely safe for users.