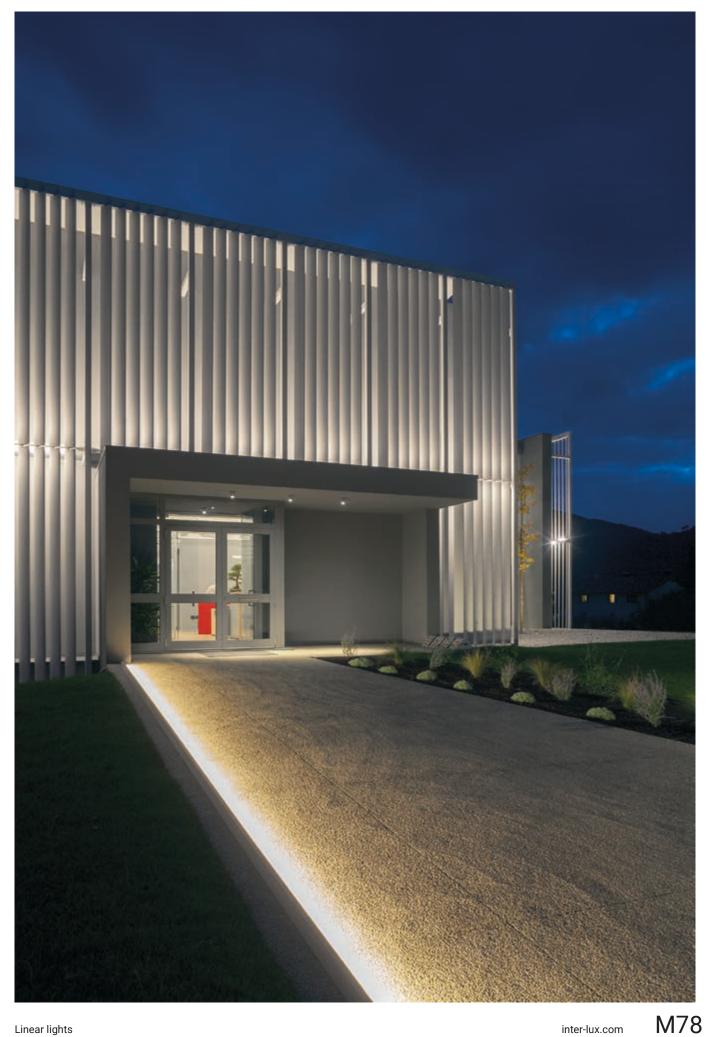

# dirigo

The Dirigo series is a new lighting concept for outdoor spaces. Available as single elements or modules to create continuous lines, it is a ground profile designed to illuminate walkways and other foot traffic areas, and be placed along paths and walls to mark out routes. It can be safely walked on, and its distinctive and awardwinning design features a hidden light source that creates controlled, ground-hugging and glare-free illumination.

#### **Grazing light**

The internal Led source gradient was studied for the best lighting distribution, along the pathways.