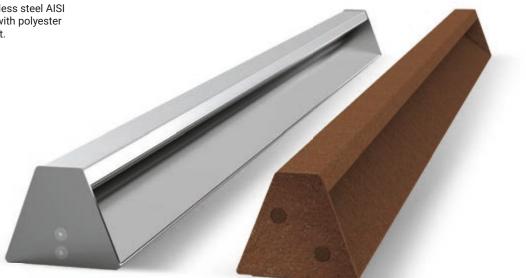

#### **Materials**

Aluminum or AISI 316L stainless steel body

### Technology and materials

Dirigo series available in brushed stainless steel AISI 316L or anodized extruded aluminum with polyester powder pre-coating antioxide treatment.