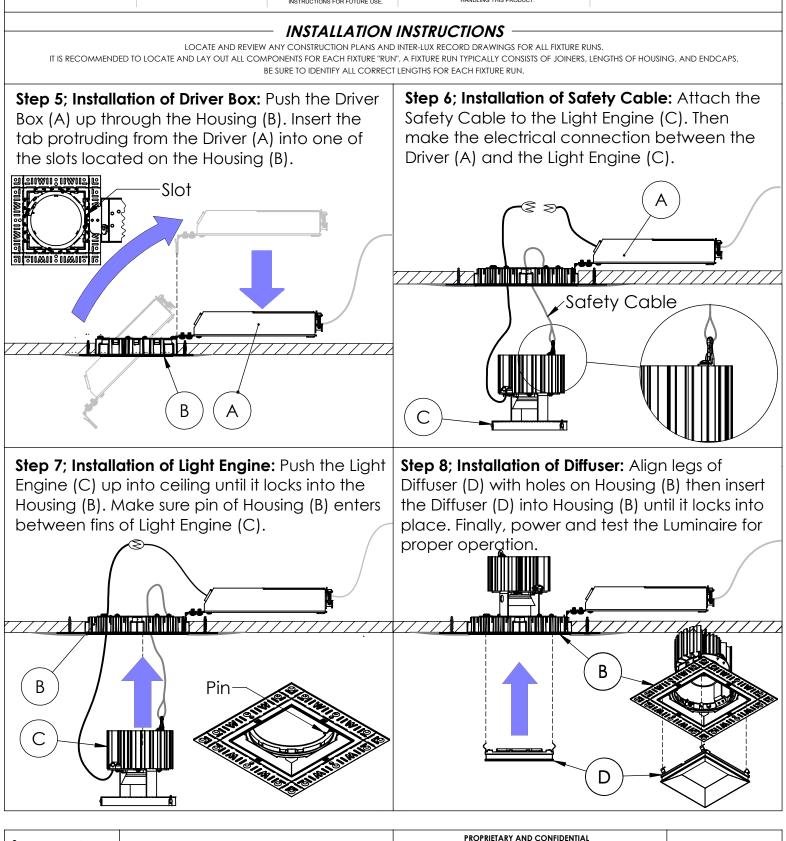

## Whitegoods ProTools DL Downlight Plaster Trim INSTALLATION INSTRUCTIONS

WARNING: INSTALL PRODUCT IN ACCORDANCE WITH LOCAL AND NATIONAL ELECTRICAL CODES BY A QUALIFIED ELECTRICIAN.

inter•lux

410-381-1497