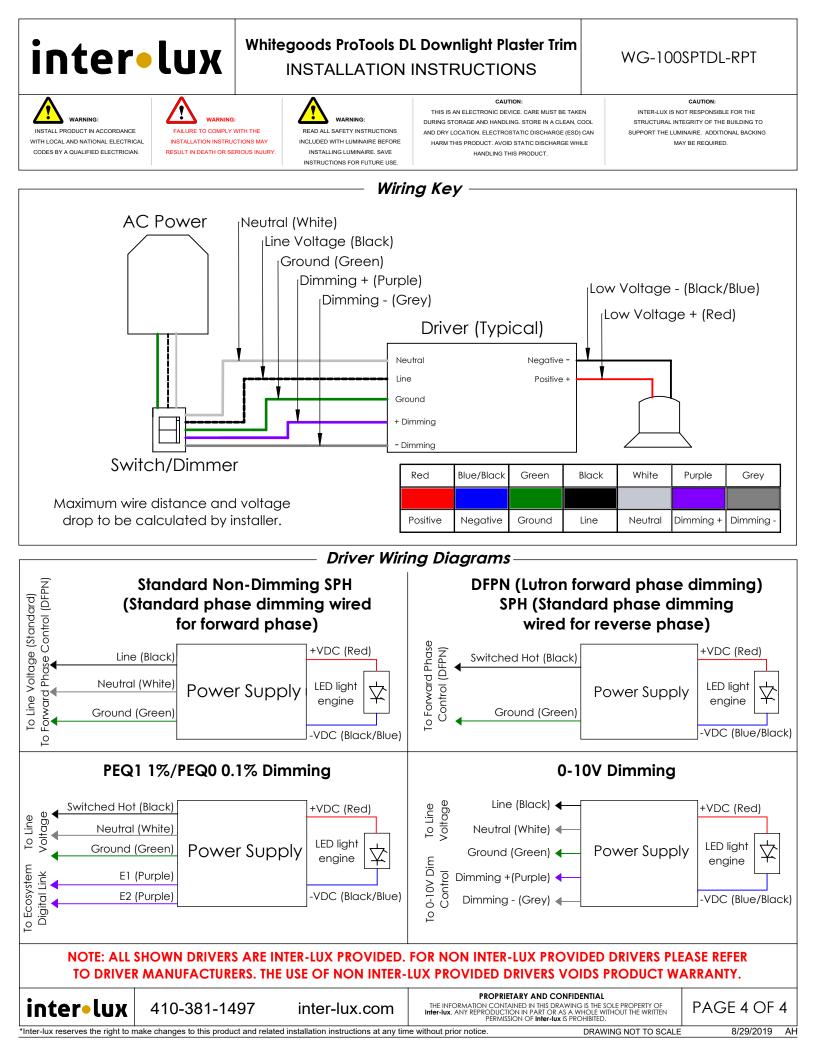

## Whitegoods ProTools DL Downlight Plaster Trim INSTALLATION INSTRUCTIONS

WG-100SPTDL-RPT

WARNING: INSTALL PRODUCT IN ACCORDANCE WITH LOCAL AND NATIONAL ELECTRICAL CODES BY A QUALIFIED ELECTRICIAN.

FAILURE TO COMPLY WITH THE INSTALLATION INSTRUCTIONS MAY RESULT IN DEATH OR SERIOUS INJURY READ ALL SAFETY INSTRUCTIONS INCLUDED WITH LUMINAIRE BEFORE INSTRUCTIONS FOR FUTURE USE. CAUTION: THIS IS AN ELECTRONIC DEVICE. CARE MUST BE TAKEN DURING STORAGE AND HANDLING. STORE IN A CLEAN, COOL AND DRY LOCATION. ELECTROSTATIC DISCHARGE (ESD) CAN HARM THIS PRODUCT. AVOID STATIC DISCHARGE WHILE HANDLING THIS PRODUCT. CAUTION: INTER-LUX IS NOT RESPONSIBLE FOR THE

STRUCTURAL INTEGRITY OF THE BUILDING TO SUPPORT THE LUMINAIRE. ADDITIONAL BACKING MAY BE REQUIRED.