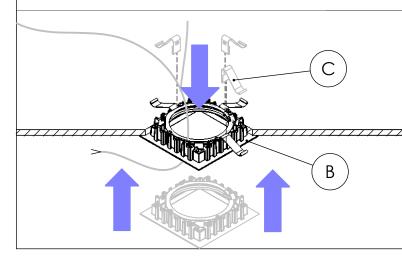

# <u>Side View</u>

**Step 3; Installation of Housing:** Push Housing (B) up into ceiling hole. Then, push Mounting Clips (C) down into slots of Housing (B) as shown below. Make sure that all three clips are pushed down until the housing is secured in the ceiling.