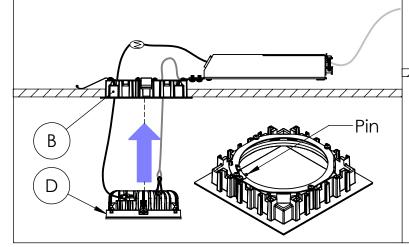

**Step 6; Installation of Safety Cable:** Attach the Safety Cable to the Light Engine (D). Then make the electrical connections between the Driver (A) and the Light Engine (D).

**Step 7; Installation of Light Engine:** Push the Light Engine (D) up into opening of the Housing (B) until it locks into place. Make sure pin of Housing enters between fins of Light Engine (D).