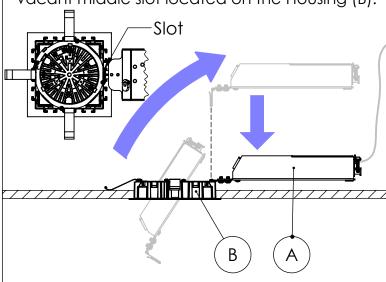

BE SURE TO IDENTIFY ALL CORRECT LENGTHS FOR EACH FIXTURE RUN.

**Step 5**; **Installation of Driver Box**: Push the Driver Box (A) up through the Housing (B). Insert the tab protruding from the Driver (A) into the vacant middle slot located on the Housing (B).