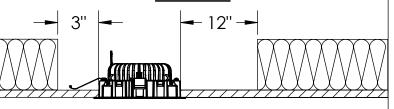

BE SURE TO IDENTIFY ALL CORRECT LENGTHS FOR EACH FIXTURE RUN.

**Step 1; Prepare Ceiling: Turn off Power Before Installation.** Cut a hole in the ceiling and clear insulation as shown below. The 12" space is made to accommodate the Driver (A) and 3" of clearance.