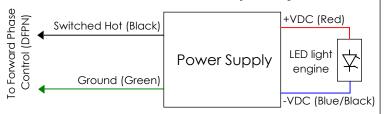

# **Driver Wiring Diagrams**

# Standard Non-Dimming SPH (Standard phase dimming wired for forward phase) Line (Black) Neutral (White) Ground (Green) FOWER SUPPLY LED light engine -VDC (Black/Blue)

# DFPN (Lutron forward phase dimming) SPH (Standard phase dimming wired for reverse phase)