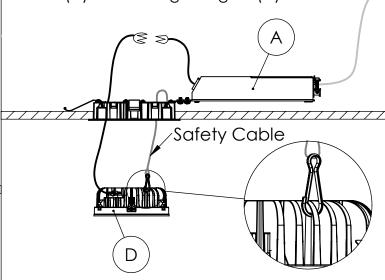

**Step 6; Installation of Safety Cable:** Attach the Safety Cable to the Light Engine (D). Then make the electrical connections between the Driver (A) and the Light Engine (D).

**Step 7; Installation of Light Engine:** Push the Light Engine (D) up into opening of the Housing (B) until it locks into place. Make sure pin of Housing enters between fins of Light Engine (D).