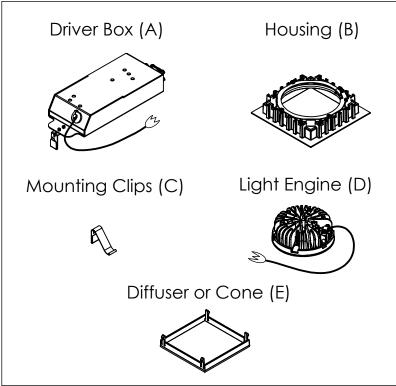

# Package Includes:

**Photo Rendering** 

BE SURE TO IDENTIFY ALL CORRECT LENGTHS FOR EACH FIXTURE RUN.

**Step 1; Prepare Ceiling: Turn off Power Before Installation.** Cut a hole in the ceiling and clear insulation as shown below. The 12" space is made to accommodate the Driver (A) and 3" of clearance.

**Step 2; Wiring:** Pull AC Power, and dimming leads if required, through ceiling hole and Housing (B).

# <u>Side View</u>

**Step 3; Installation of Housing:** Push Housing (B) up into ceiling hole. Then, push Mounting Clips (C) down into slots of Housing (B) as shown below. Make sure that all three clips are pushed down until the housing is secured in the ceiling.

**Step 4**; **Electrical Connection**: Make electrical connections between the Driver (A) and AC Power cable.

410-381-1497

inter-lux.com

PROPRIETARY AND CONFIDENTIAL

THE INFORMATION CONTAINED IN THIS DRAWING IS THE SOLE PROPERTY OF Inter-lux. ANY REPRODUCTION IN PART OR AS A WHOLE WITHOUT THE WRITTEN PERMISSION OF Inter-lux IS PROHIBITED.

BE SURE TO IDENTIFY ALL CORRECT LENGTHS FOR EACH FIXTURE RUN.

**Step 5**; **Installation of Driver Box**: Push the Driver Box (A) up through the Housing (B). Insert the tab protruding from the Driver (A) into the vacant middle slot located on the Housing (B).

**Step 6; Installation of Safety Cable:** Attach the Safety Cable to the Light Engine (D). Then make the electrical connections between the Driver (A) and the Light Engine (D).

**Step 7; Installation of Light Engine:** Push the Light Engine (D) up into opening of the Housing (B) until it locks into place. Make sure pin of Housing enters between fins of Light Engine (D).