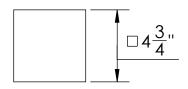

# **Mounting Dimensions**

\* Minimum and Maximum thickness of ceiling are 1/16" and 1", respectively.