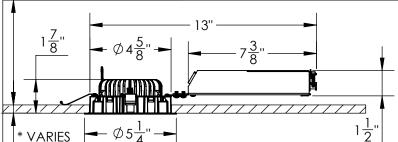

# **Mounting Dimensions**

\* Minimum and Maximum thickness of ceiling are 1/16" and 1", respectively.