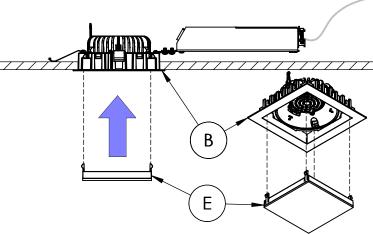

BE SURE TO IDENTIFY ALL CORRECT LENGTHS FOR EACH FIXTURE RUN.

**Step 5**; **Installation of Driver Box**: Push the Driver Box (A) up through the Housing (B). Insert the tab protruding from the Driver (A) into the vacant middle slot located on the Housing (B).