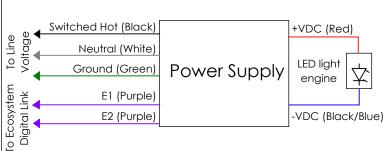

# **Driver Wiring Diagrams**

# DFPN (Lutron forward phase dimming) SPH (Standard phase dimming wired for reverse phase)

# PEQ1 1%/PEQ0 0.1% Dimming