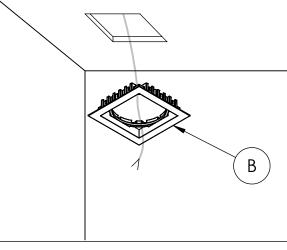

**Step 2; Wiring:** Pull AC Power, and dimming leads if required, through ceiling hole and Housing (B).