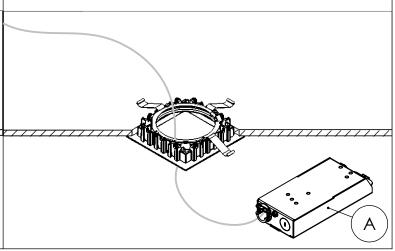

BE SURE TO IDENTIFY ALL CORRECT LENGTHS FOR EACH FIXTURE RUN.

**Step 5**; **Installation of Driver Box**: Push the Driver Box (A) up through the Housing (B). Insert the tab protruding from the Driver (A) into the vacant middle slot located on the Housing (B).