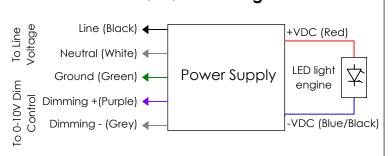

# **Driver Wiring Diagrams**

# 0-10V Dimming

NOTE: ALL SHOWN DRIVERS ARE INTER-LUX PROVIDED. FOR NON INTER-LUX PROVIDED DRIVERS PLEASE REFER TO DRIVER MANUFACTURERS. THE USE OF NON INTER-LUX PROVIDED DRIVERS VOIDS PRODUCT WARRANTY.