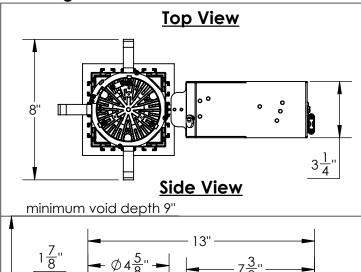

# **Mounting Dimensions**

\* Minimum and Maximum thickness of ceiling are 1/16" and 1", respectively.