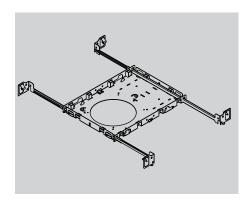

# **Landing Pan**

- Galvanized steel construction.
- Integral junction box and driver accessible through ceiling aperture.
- Supplied with hanger bars that adjust between 13" and 26".