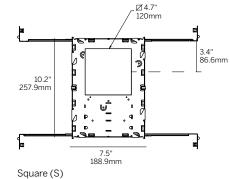

| R<br>S  | X<br>S<br>S010<br>SPH<br>D010<br>PEQ0<br>DALI |



# **Landing Pan**

- Galvanized steel construction.
- Integral junction box and driver accessible through ceiling aperture.
- Supplied with hanger bars that adjust between 13" and 26".

### Opening

- R = Round
- S = Square/Rectangular

### Driver

■ X = No driver (for multiple fixtures fed from a single remote driver)

### Integral<sup>1</sup>

- S = Standard non-dim driver, 120-277V
- S010 = Standard 0-10V ≥ 10% dimming, 120-277V
- SPH = Standard Phase Dimming, 120VAC (available in low and medium power only)

## Remote

- D010 = EldoLED, 1%, 0-10V dimming, 120-277V
- PEQ0 = Lutron Hi-lume Premier 0.1% EcoSystem
- DALI = EldoLED, 0.1%, DALI dimming, 120-277V
- 1 Integral power supply depends on product selection.