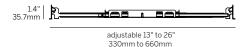

# **Landing Pan**

- Galvanized steel construction.
- Integral junction box and driver accessible through ceiling aperture.
- Supplied with hanger bars that adjust between 13" and 26".