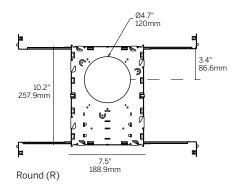

# **4" ProTools Downlights Landing Pan**





| Ordering Information for housing only |         |                                               |
|---------------------------------------|---------|-----------------------------------------------|
| LP                                    |         |                                               |
| Model                                 | Opening | Driver <sup>1</sup>                           |
| LP = Landing Pan                      | R<br>S  | X<br>S<br>S010<br>SPH<br>D010<br>PEQ0<br>DALI |



# **Landing Pan**

- Galvanized steel construction.
- Integral junction box and driver accessible through ceiling aperture.
- Supplied with hanger bars that adjust between 13" and 26".

### Opening

- R = Round
- S = Square/Rectangular

### Driver

■ X = No driver (for multiple fixtures fed from a single remote driver)

### Integral<sup>1</sup>

- S = Standard non-dim driver, 120-277V
- S010 = Standard 0-10V ≥ 10% dimming, 120-277V
- SPH = Standard Phase Dimming, 120VAC (available in low and medium power only)

## Remote

- D010 = EldoLED, 1%, 0-10V dimming, 120-277V
- PEQ0 = Lutron Hi-lume Premier 0.1% EcoSystem
- DALI = EldoLED, 0.1%, DALI dimming, 120-277V
- 1 Integral power supply depends on product selection.