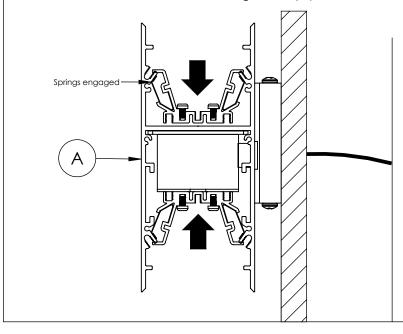

**Step 4; Install Housing:** Pull High Voltage cable(s) through relevant Housing(s) (A). Then mount Housing(s) (A) onto Mounting Brackets (B) and lock them into place with screws as shown below. Once Housing(s) (A) are mounted, slide Joiners (F) in between joints and tighten

**Step 6; Insert Gear Trays and Lenses:** Insert Gear Trays into Housings, ensuring springs are engaged as shown below. Then insert Lenses into Housings. Finally, power and test for proper operation.

| inter•lux                                                                                                                                              | 410-381-1497 | inter-lux.com | PROPRIETARY ANI<br>THE INFORMATION CONTAINED IN THIS<br>Inter-lux. ANY REPRODUCTION IN PART<br>PERMISSION OF Inter | DRAWING IS THE SOLE PROPERTY OF<br>OR AS A WHOLE WITHOUT THE WRITTEN | PAGE 3 OF 4  |
|--------------------------------------------------------------------------------------------------------------------------------------------------------|--------------|---------------|--------------------------------------------------------------------------------------------------------------------|----------------------------------------------------------------------|--------------|
| *Inter-lux reserves the right to make changes to this product and related installation instructions at any time without prior notice. DRAWING NOT TO S |              |               |                                                                                                                    |                                                                      | 940-60LDI-SW |