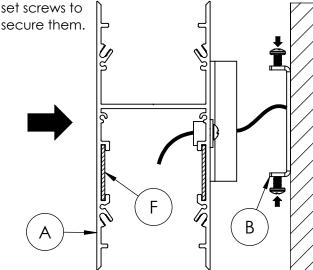

## Step 2; Install Mounting Brackets: Connect

**before Installing.** Mark the wall at the intended mounting locations for the Mounting Brackets (B), according to Housing (A) dimensions (Mounting Brackets should be centered 4-1/2" from the ends of the Housing). If Wall mounting, install Junction Boxes at starts and ends of each run (series of Housings in a row). If Mullion mounting, no Junction Boxes are required.

Junction Boxes between runs for through wiring as shown below. Then pull High Voltage cables out through Junction Boxes and corresponding Mounting Brackets (B). Then install Mounting Brackets (B) onto Junction Boxes, wall, and/or Mullions. Installer is responsible for the integrity of these connections and the wall/structure.

**Step 4; Install Housing:** Pull High Voltage cable(s) through relevant Housing(s) (A). Then mount Housing(s) (A) onto Mounting Brackets (B) and lock them into place with screws as shown below. Once Housing(s) (A) are mounted, slide Joiners (F) in between joints and tighten