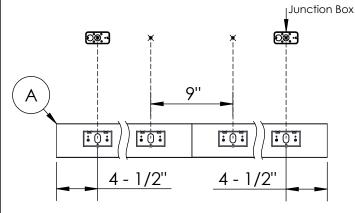

**Step 3; Housing Hardware:** If Stand alone(s), skip the rest of this step. Otherwise, install Endcaps (E) on first and last Housing (A) of each run using supplied screws. Then install Joiners (F) on one side of each Housing (A) so that each joint will have a pair.

**Step 4; Install Housing:** Pull High Voltage cable(s) through relevant Housing(s) (A). Then mount Housing(s) (A) onto Mounting Brackets (B) and lock them into place with screws as shown below. Once Housing(s) (A) are mounted, slide Joiners (F) in between joints and tighten