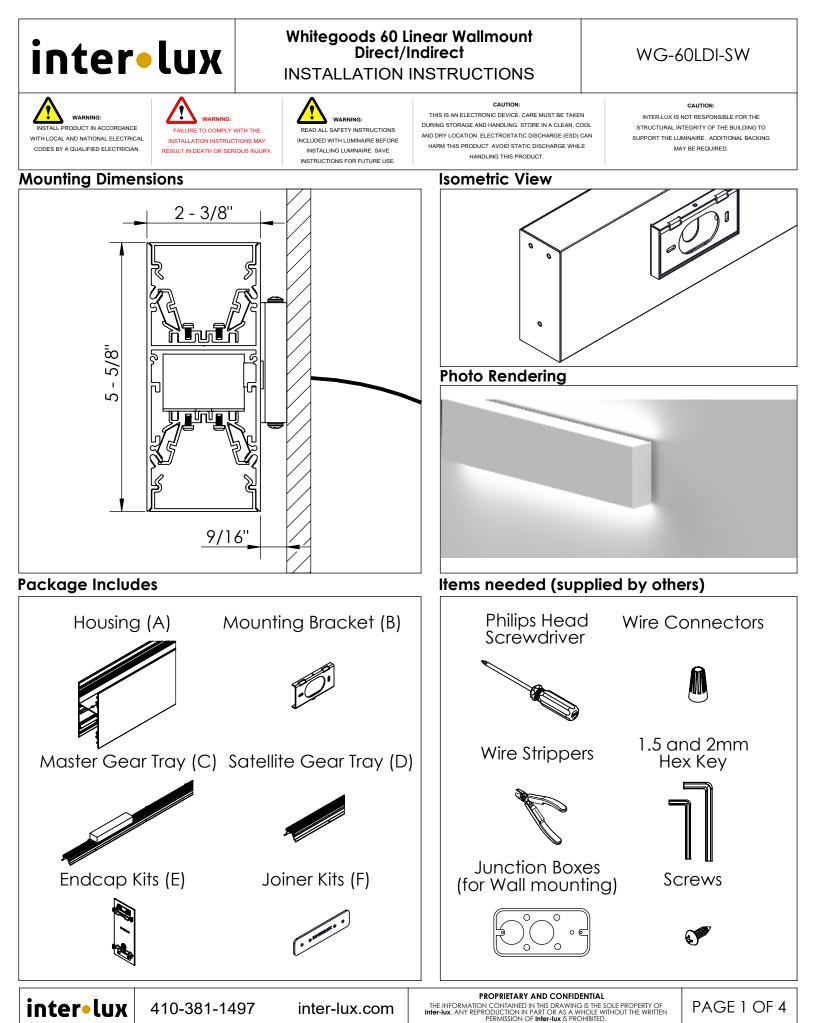

## Step 2; Install Mounting Brackets: Connect

**before Installing.** Mark the wall at the intended mounting locations for the Mounting Brackets (B), according to Housing (A) dimensions (Mounting Brackets should be centered 4-1/2" from the ends of the Housing). If Wall mounting, install Junction Boxes at starts and ends of each run (series of Housings in a row). If Mullion mounting, no Junction Boxes are required.

Junction Boxes between runs for through wiring as shown below. Then pull High Voltage cables out through Junction Boxes and corresponding Mounting Brackets (B). Then install Mounting Brackets (B) onto Junction Boxes, wall, and/or Mullions. Installer is responsible for the integrity of these connections and the wall/structure.