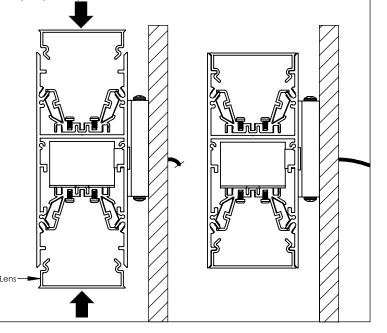

**Step 6; Insert Gear Trays and Lenses:** Insert Gear Trays into Housings, ensuring springs are engaged as shown below. Then insert Lenses into Housings. Finally, power and test for proper operation.

| inter•lux                                                                                                                                              | 410-381-1497 | inter-lux.com | PROPRIETARY ANI<br>THE INFORMATION CONTAINED IN THIS<br>Inter-lux. ANY REPRODUCTION IN PART<br>PERMISSION OF Inter | DRAWING IS THE SOLE PROPERTY OF<br>OR AS A WHOLE WITHOUT THE WRITTEN | PAGE 3 OF 4  |
|--------------------------------------------------------------------------------------------------------------------------------------------------------|--------------|---------------|--------------------------------------------------------------------------------------------------------------------|----------------------------------------------------------------------|--------------|
| *Inter-lux reserves the right to make changes to this product and related installation instructions at any time without prior notice. DRAWING NOT TO S |              |               |                                                                                                                    |                                                                      | 940-60LDI-SW |