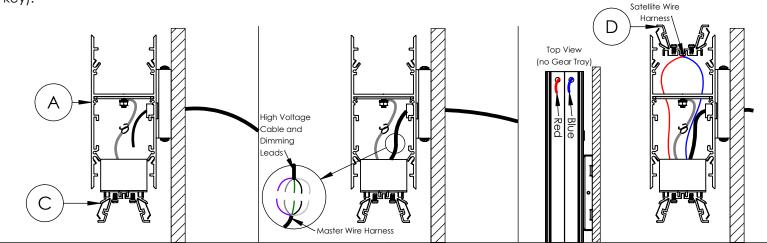

**Step 5; Connect Gear Trays:** Connect Master Gear Tray(s) (C) to Housing(s) (A) via safety chains (two safety chains per Gear Tray). Ensure that Gear Trays are in the proper Master (C)/Satellite (D) configuration specified on the record drawing. Then connect High Voltage wires to Master Gear tray(s) (C) as shown below. Pull Low Voltage wires (Red and Blue) from Master Gear Tray(s) up (C) through holes in Housing(s) (A) to connect to the Satellite Gear Tray(s) (D). Then connect wiring harnesses between all continuous Gear Trays using supplied Wago connectors (refer to wiring key).