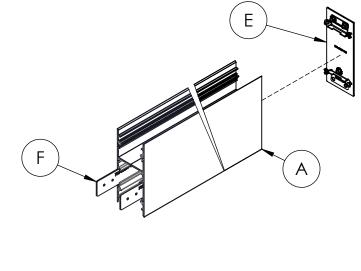

## Step 2; Install Mounting Brackets: Connect

**before Installing.** Mark the wall at the intended mounting locations for the Mounting Brackets (B), according to Housing (A) dimensions (Mounting Brackets should be centered 4-1/2" from the ends of the Housing). If Wall mounting, install Junction Boxes at starts and ends of each run (series of Housings in a row). If Mullion mounting, no Junction Boxes are required.

Junction Boxes between runs for through wiring as shown below. Then pull High Voltage cables out through Junction Boxes and corresponding Mounting Brackets (B). Then install Mounting Brackets (B) onto Junction Boxes, wall, and/or Mullions. Installer is responsible for the integrity of these connections and the wall/structure.