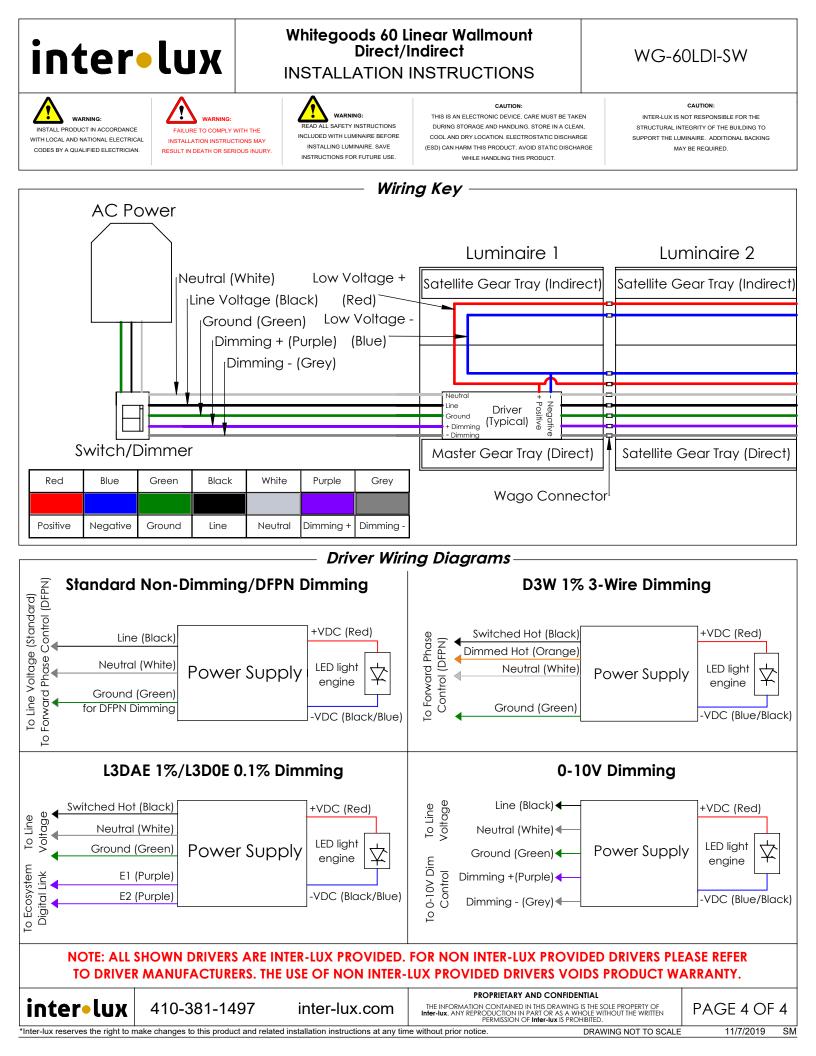

**Step 5; Connect Gear Trays:** Connect Master Gear Tray(s) (C) to Housing(s) (A) via safety chains (two safety chains per Gear Tray). Ensure that Gear Trays are in the proper Master (C)/Satellite (D) configuration specified on the record drawing. Then connect High Voltage wires to Master Gear tray(s) (C) as shown below. Pull Low Voltage wires (Red and Blue) from Master Gear Tray(s) up (C) through holes in Housing(s) (A) to connect to the Satellite Gear Tray(s) (D). Then connect wiring harnesses between all continuous Gear Trays using supplied Wago connectors (refer to wiring key).