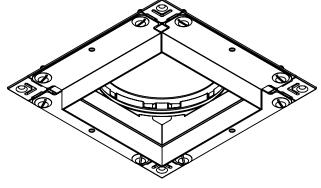

#### Thick Ceiling Clip (TC)

Thick Ceiling Clip allows fixture to be installed in ceiling thickness ranging from 1" to 3".