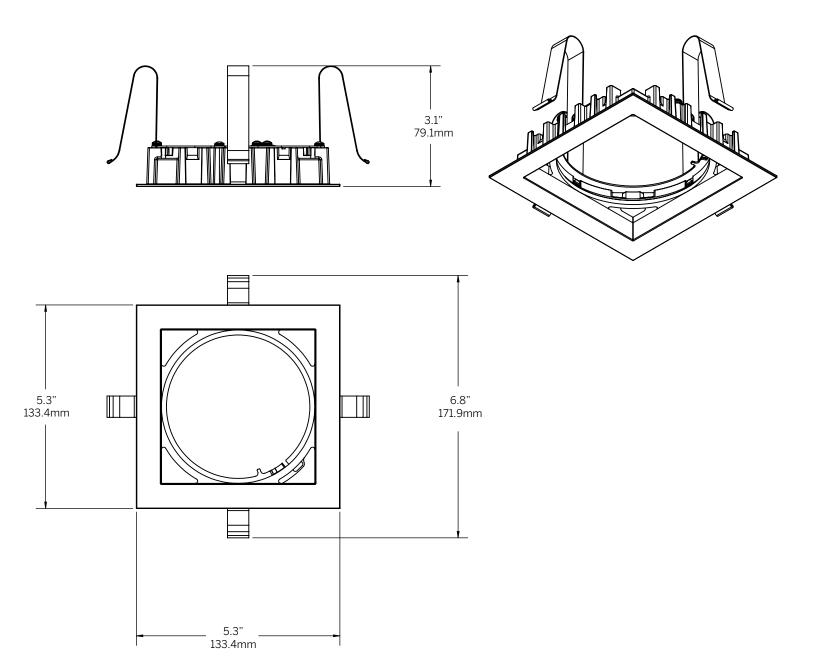

### **4" ProTools Downlight**

Square Recessed

#### 4" ProTools Downlight

Square Recessed

#### **4**" ProTools Downlight

Square Recessed