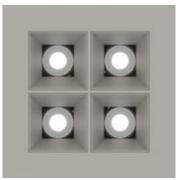

# Multiple luminaire configurations (MLC)

Effortlessly create multiple groups of luminaires in perfect formation without the need for custom housings. It is simple, easy and fast to create any combination required (RPT Recessed Plaster Trim only).\*

Bracket A: 730-20835-101 Bracket B: 730-20836-101 Housings with easy snap-off tabs S 2 x 2 Square Configuration, 4 fixtures (brackets required: 2X <u>730-20835-101</u>) 2 x 3 Rectagle Configuration, 6 fixtures (brackets required: 2X 730-20835-101 and 1X 730-20836-101) 3 Linear (no bracket required) 4 Linear (no bracket required) 5 Linear (no bracket required)

\*Endless linear configurations possible without bracket. Contact factory for additional square and rectangle configurations.