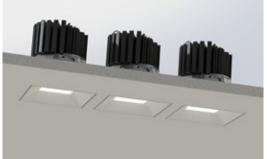

# Multiple luminaire configurations (MLC)

Effortlessly create multiple groups of luminaires in perfect formation without the need for custom housings. It is simple, easy and fast to create any combination required (RPT Recessed Plaster Trim only).\*

Bracket A: 730-20835-101 Bracket B: 730-20836-101 Housings with easy snap-off tabs S 2 x 2 Square Configuration, 4 fixtures (brackets required: 2X <u>730-20835-101</u>) 2 x 3 Rectagle Configuration, 6 fixtures (brackets required: 2X 730-20835-101 and 1X 730-20836-101) 3 Linear (no bracket required) 4 Linear (no bracket required) 5 Linear (no bracket required)

\*Endless linear configurations possible without bracket. Contact factory for additional square and rectangle configurations.