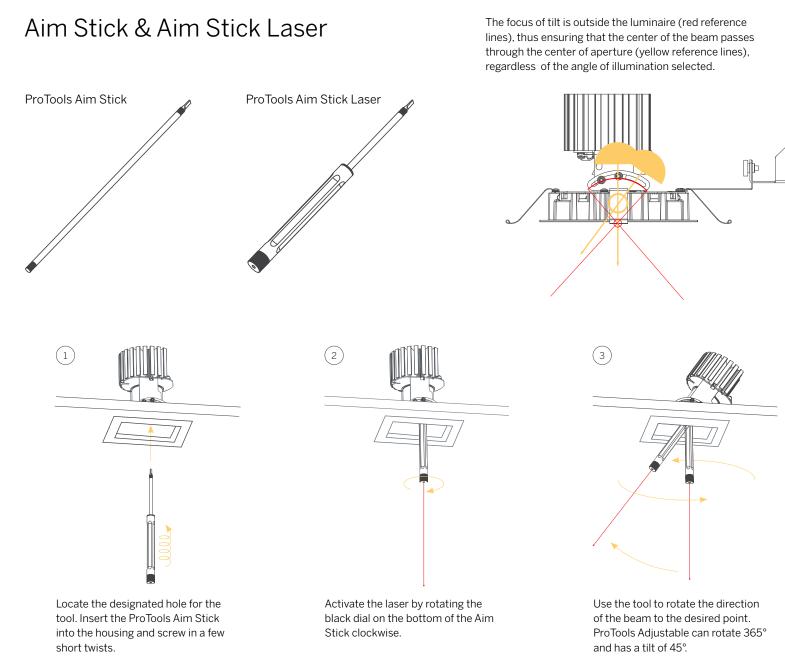

### inter-lux

View from under the ProTools Adjustable.

The designated hole for the Aim Stick is highlighted in yellow.

Once the required adjustment has been made, repeat steps 3-6 in reverse.