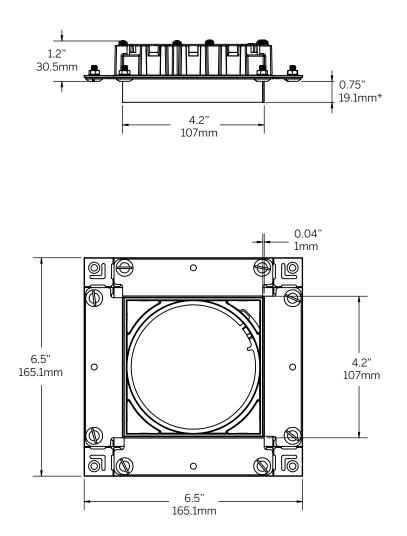

#### Thick Ceiling Clip (TC)

Thick Ceiling Clip allows fixture to be installed in ceiling thickness ranging from 1" to 3".