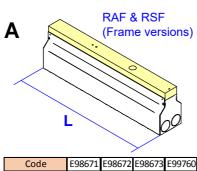

#### RAF & RSF (Frame versions)

# ARCHILINE OUTERCASINGS

Baltimore, MD 21227 Phone (410) 381-1497 inter-lux.com

| ) | Code          | E98671 | E98672 | E98673 | E99760 |
|---|---------------|--------|--------|--------|--------|
|   | L=Length (in) | 14.01  | 21.5   | 40.78  | 60.08  |
|   | Code          | E99771 | E99772 |        |        |
|   | L=Length (in) | 22.16  | 48.34  |        |        |