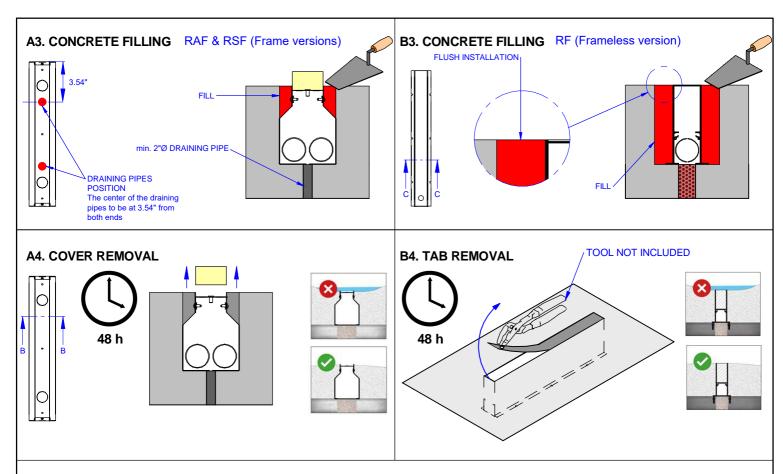

#### RAF & RSF (Frame versions)

## A1. GROUND PEPARATION AND DRAINAGE TEST

Draining pipe alternative: Fill a min. 6" deep grove under the casing with 3/4" gravel

#### RF (Frameless version)

#### **B1. GROUND PEPARATION AND DRAINAGE TEST**