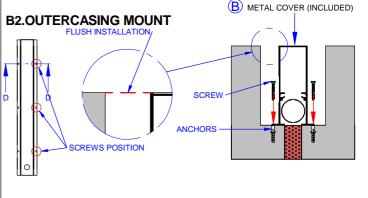

T. AVOID STATIC DISCHARGE WHILE HANDLING THIS PRODUCT.

#### CAUTION:

INTER-LUX IS NOT RESPONSIBLE FOR THE STRUCTURAL INTEGRITY OF THE BUILDING TO SUPPORT THE LUMINAIRE. ADDITIONAL BACKING MAY BE REQUIRED.

LOCATE AND REVIEW ANY CONTRUCTION PLANS AND INTER-LUX RECORD DRAWINGS FOR ALL FIXTURE RUNS. IT IS RECOMMENDED TO LOCARE AND LAY OUT ALL COMPONENTS FOR EACH FIXTURE "RUN". A FIXTURE RUN TIPICALLY CONSISTS OF JOINERS, LENGHTS OF HOUSING, AND ENDCAPS. BE SURE TO IDENTIFY ALL CORRECT LENGHTS FOR EACH FIXTURE RUN.

## INSTALLATION INSTRUCTIONS

#### RAF & RSF (Frame versions)

## A1. GROUND PEPARATION AND DRAINAGE TEST



Draining pipe alternative: Fill a min. 6" deep grove under the casing with 3/4" gravel

#### RF (Frameless version)

#### **B1. GROUND PEPARATION AND DRAINAGE TEST**









### **B.5 SINGLE RUN INSTALLATION**



#### SINGLE FIXTURE INSTALLATION



## **CONTINUOUS RUN INSTALLATION**



- · MOUNTING INSTRUCTIONS
- Keep all of the instructions for future reference
- Turn off power before installing fixture
- · Installation is to be performed by a qualified electrician only
- · All installations must conform to the National Electrical Code as well as all local jurisdictional codes and regulations
- · Any modification of the luminaire will void any and all written or implied warranties
- The manufacturer accepts no responsibility for damage to persons or property airing through improper use or installation