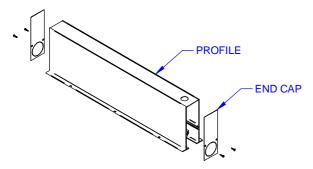

#### CAUTION:

INTER-LUX IS NOT RESPONSIBLE FOR THE STRUCTURAL INTEGRITY OF THE BUILDING TO SUPPORT THE LUMINAIRE. ADDITIONAL BACKING MAY BE REQUIRED.

LOCATE AND REVIEW ANY CONTRUCTION PLANS AND INTER-LUX RECORD DRAWINGS FOR ALL FIXTURE RUNS. IT IS RECOMMENDED TO LOCARE AND LAY OUT ALL COMPONENTS FOR EACH FIXTURE "RUN". A FIXTURE RUN TIPICALLY CONSISTS OF JOINERS, LENGHTS OF HOUSING, AND ENDCAPS. BE SURE TO IDENTIFY ALL CORRECT LENGHTS FOR EACH FIXTURE RUN.