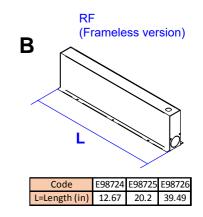

LED-FGI632-E

# INSTALLATION INSTRUCTIONS



# ARCHILINE OUTERCASINGS



Baltimore, MD 21227 Phone (410) 381-1497 inter-lux.com







| ) | Code          | E98671 | E98672 | E98673 | E99760 |
|---|---------------|--------|--------|--------|--------|
|   | L=Length (in) | 14.01  | 21.5   | 40.78  | 60.08  |
|   | Code          | E99771 | E99772 |        |        |
|   | L=Length (in) | 22.16  | 48.34  |        |        |





#### WARNING:

INSTALL PRODUCT IN ACCORDANCE WITH LOCAL AND NATIONAL ELECTRICAL CODES BY A QUALIFIED ELECTRICIAN

A

#### WARNING:

FAILURE TO COMPLY WITH THE INSTALLATION INSTRUCTIONS MAY RESULT IN DEATH OR SEVERE INJURY.



#### WARNING:

READ ALL SAFETY INSTRUCTIONS INCLUDED WITH LUMINAIRE BEFORE INSTALLING LUMINAIRE. SAVE INSTRUCTIONS FOR FUTURE USE.

#### CAUTION:

THIS IS AN ELECTRONIC DEVICE. CARE MUST BE TAKEN DURING STORAGE AND HANDLING. STORE IN A CLEAN, COOL AND DRY LOCATION. ELECTROSTATIC DISCHARGE (ESD) CAN HARM THIS PRODUCT. AVOID STATIC DISCHARGE WHILE HANDLING THIS PRODUCT.

#### CAUTION:

INTER-LUX IS NOT RESPONSIBLE FOR THE STRUCTURAL INTEGRITY OF THE BUILDING TO SUPPORT THE LUMINAIRE. ADDITIONAL BACKING MAY BE REQUIRED.

LOCATE AND REVIEW ANY CONTRUCTION PLANS AND IN