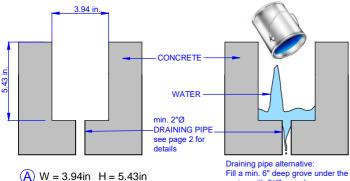

## A1. GROUND PEPARATION AND DRAINAGE TEST

Draining pipe alternative: Fill a min. 6" deep grove under the casing with 3/4" gravel