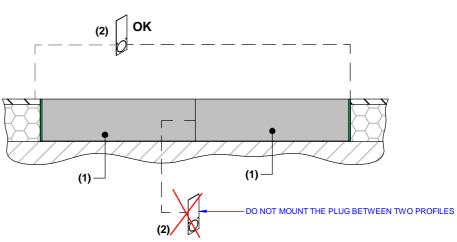

## **CONTINUOUS RUN INSTALLATION**

- · MOUNTING INSTRUCTIONS
- Keep all of the instructions for future reference
- Turn off power before installing fixture
- · Installation is to be performed by a qualified electrician only
- · All installations must conform to the National Electrical Code as well as all local jurisdictional codes and regulations
- · Any modification of the luminaire will void any and all written or implied warranties
- The manufacturer accepts no responsibility for damage to persons or property airing through improper use or installation