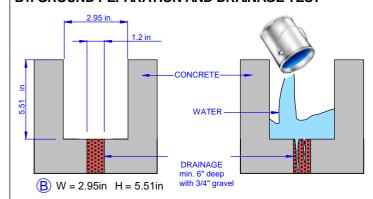

ODUCT. AVOID STATIC DISCHARGE WHILE HANDLING THIS PRODUCT.

#### CAUTION:

INTER-LUX IS NOT RESPONSIBLE FOR THE STRUCTURAL INTEGRITY OF THE BUILDING TO SUPPORT THE LUMINAIRE. ADDITIONAL BACKING MAY BE REQUIRED.

LOCATE AND REVIEW ANY CONTRUCTION PLANS AND INTER-LUX RECORD DRAWINGS FOR ALL FIXTURE RUNS. IT IS RECOMMENDED TO LOCARE AND LAY OUT ALL COMPONENTS FOR EACH FIXTURE "RUN". A FIXTURE RUN TIPICALLY CONSISTS OF JOINERS, LENGHTS OF HOUSING, AND ENDCAPS. BE SURE TO IDENTIFY ALL CORRECT LENGHTS FOR EACH FIXTURE RUN.

## INSTALLATION INSTRUCTIONS

#### RAF & RSF (Frame versions)

## A1. GROUND PEPARATION AND DRAINAGE TEST



Draining pipe alternative: Fill a min. 6" deep grove under the casing with 3/4" gravel

#### RF (Frameless version)

#### **B1. GROUND PEPARATION AND DRAINAGE TEST**









### **B.5 SINGLE RUN INSTALLATION**



#### SINGLE FIXTURE INSTALLATION



## **CONTINUOUS RUN INSTALLATION**



- · MOUNTING INSTRUCTIONS
- Keep all of the instructions for future reference
- Turn off power before installing fixture
- · Installation is to be performed by a qualified electrician only
- · All installations must conform to the National Electrical Code as well as all local jurisdictional codes and regulations
- · Any modification of the luminaire will void any and all written or implied warranties
- The manufacturer accepts no responsibility for damage to persons or property airing through improper use or installation