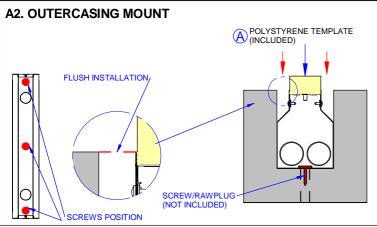

UCT. AVOID STATIC DISCHARGE WHILE HANDLING THIS PRODUCT.

#### CAUTION:

INTER-LUX IS NOT RESPONSIBLE FOR THE STRUCTURAL INTEGRITY OF THE BUILDING TO SUPPORT THE LUMINAIRE. ADDITIONAL BACKING MAY BE REQUIRED.

LOCATE AND REVIEW ANY CONTRUCTION PLANS AND INTER-LUX RECORD DRAWINGS FOR ALL FIXTURE RUNS. IT IS RECOMMENDED TO LOCARE AND LAY OUT ALL COMPONENTS FOR EACH FIXTURE "RUN". A FIXTURE RUN TIPICALLY CONSISTS OF JOINERS, LENGHTS OF HOUSING, AND ENDCAPS. BE SURE TO IDENTIFY ALL CORRECT LENGHTS FOR EACH FIXTURE RUN.

## INSTALLATION INSTRUCTIONS

#### RAF & RSF (Frame versions)

## A1. GROUND PEPARATION AND DRAINAGE TEST



Draining pipe alternative: Fill a min. 6" deep grove under the casing with 3/4" gravel

#### RF (Frameless version)

#### **B1. GROUND PEPARATION AND DRAINAGE TEST**









### **B.5 SINGLE RUN INSTALLATION**



#### SINGLE FIXTURE INSTALLATION



## **CONTINUOUS RUN INSTALLATION**



- · MOUNTING INSTRUCTIONS
- Keep all of the instructions for future reference
- Turn off power before installing fixture
- · Installation is to be performed by a qualified electrician only
- · All installations must conform to the National Electrical Code as well as all local jurisdictional codes and regulations
- · Any modification of the luminaire will void any and all written or implied warranties
- The manufacturer accepts no responsibility for damage to persons or property airing through improper use or installation