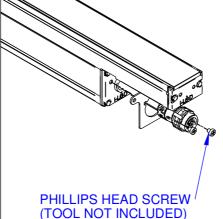

# INSTALLATION INSTRUCTIONS

Remove the screws, nuts and washers.

Keep them to re-assemble the flaps.

Assemble the bracket on both sides of the fixture. Screws are included.

(3)

Re-assemble the flaps using the previously removed screws, washers and nuts.

(TOOL NOT INCLUDED)