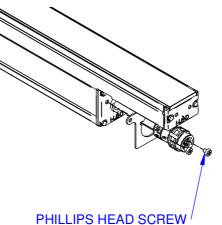

# INSTALLATION INSTRUCTIONS

Remove the screws, nuts and washers.

Keep them to re-assemble the flaps.

Assemble the bracket on both sides of the fixture. Screws are included.

(3)

Re-assemble the flaps using the previously removed screws, washers and nuts.