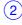

# INSTALLATION INSTRUCTIONS

Remove the screws, nuts and washers.

Keep them to re-assemble the flaps.

Assemble the bracket on both sides of the fixture. Screws are included.

(3)

Re-assemble the flaps using the previously removed screws, washers and nuts.