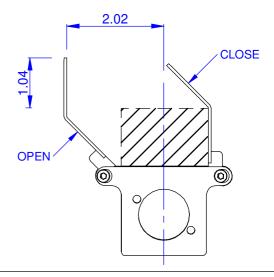

# INSTALLATION INSTRUCTIONS

Remove the screws, nuts and washers.

Keep them to re-assemble the flaps.

Assemble the bracket on both sides of the fixture. Screws are included.

(3)

Re-assemble the flaps using the previously removed screws, washers and nuts.