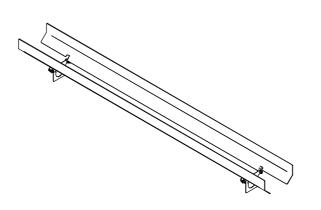

# INSTALLATION INSTRUCTIONS

Remove the screws, nuts and washers.

Keep them to re-assemble the flaps.

Assemble the bracket on both sides of the fixture. Screws are included.

(3)

Re-assemble the flaps using the previously removed screws, washers and nuts.