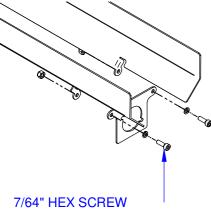

# INSTALLATION INSTRUCTIONS

Remove the screws, nuts and washers.

Keep them to re-assemble the flaps.

Assemble the bracket on both sides of the fixture. Screws are included.

(3)

Re-assemble the flaps using the previously removed screws, washers and nuts.