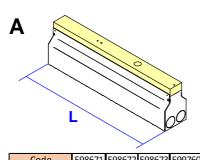

# ARCHILINE OUTERCASINGS

3741 Commerce Dr. #306-Baltimore, MD 21227 Phone (410) 381-1497 inter-lux.com

| A | Code          | E98671 | E98672 | E98673 | E99760 |
|---|---------------|--------|--------|--------|--------|
|   | L=Length (in) | 14.01  | 21.5   | 40.78  | 60.08  |
| B | Code          | E99771 | E99772 |        |        |
|   | L=Length (in) | 22.16  | 48.34  |        |        |