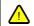

# INSTALLATION INSTRUCTIONS

A1. GROUND PEPARATION AND DRAINAGE TEST

# CONCRETE WATER DRAINING PIPE (A) W = 3.94in H = 5.43in

# **B1. GROUND PEPARATION AND DRAINAGE TEST**

|B| W = 5.51 in | H = 6.1 in