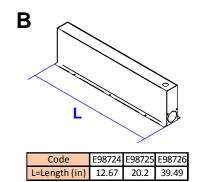

# ARCHILINE OUTERCASINGS

3741 Commerce Dr. #306-Baltimore, MD 21227 Phone (410) 381-1497 inter-lux.com

| A | Code          | E98671 | E98672 | E98673 | E99760 |
|---|---------------|--------|--------|--------|--------|
|   | L=Length (in) | 14.01  | 21.5   | 40.78  | 60.08  |
| B | Code          | E99771 | E99772 |        |        |
|   | L=Length (in) | 22.16  | 48.34  |        |        |