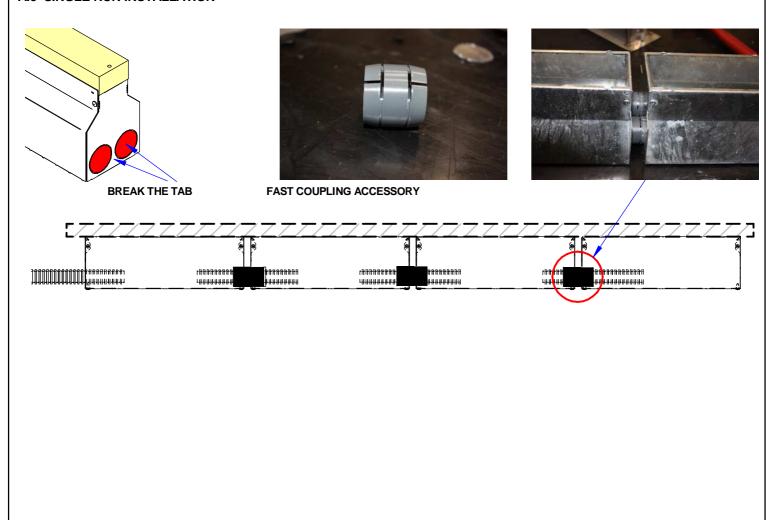

# A.5 SINGLE RUN INSTALLATION

## **B.5 SINGLE RUN INSTALLATION**

## SINGLE FIXTURE INSTALLATION