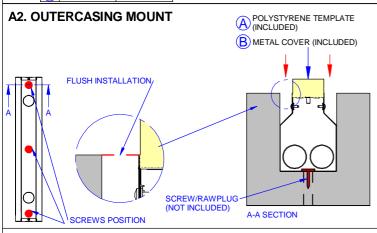

AND HANDLING. STORE IN A CLEAN, COOL AND DRY LOCATION. ELECTROSTATIC DISCHARGE (ESD) CAN HARM THIS PRODUCT. AVOID STATIC DISCHARGE WHILE HANDLING THIS PRODUCT.

## CAUTION:

INTER-LUX IS NOT RESPONSIBLE FOR THE STRUCTURAL INTEGRITY OF THE BUILDING TO SUPPORT THE LUMINAIRE. ADDITIONAL BACKING MAY BE REQUIRED.

LOCATE AND REVIEW ANY CONTRUCTION PLANS AND INTER-LUX RECORD DRAWINGS FOR ALL FIXTURE RUNS. IT IS RECOMMENDED TO LOCARE AND LAY OUT ALL COMPONENTS FOR EACH FIXTURE "RUN". A FIXTURE RUN TIPICALLY CONSISTS OF JOINERS, LENGHTS OF HOUSING, AND ENDCAPS. BE SURE TO IDENTIFY ALL CORRECT LENGHTS FOR EACH FIXTURE RUN.

# INSTALLATION INSTRUCTIONS

A1. GROUND PEPARATION AND DRAINAGE TEST

# CONCRETE WATER DRAINING PIPE (A) W = 3.94in H = 5.43in

# **B1. GROUND PEPARATION AND DRAINAGE TEST**







|B| W = 5.51 in | H = 6.1 in



# A.5 SINGLE RUN INSTALLATION



## **B.5 SINGLE RUN INSTALLATION**



## SINGLE FIXTURE INSTALLATION



# **CONTINUOUS RUN INSTALLATION**



THIS PRODUCT MUST BE INSTALLED IN ACCORDANCE WITH THE APPLICABLE INSTALLATION CODE BY A PERSON FAMILIAR WITH THE CONSTRUCTION AND OPERATION OF THE PRODUCT AND THE HAZARDS INVOLVED

## **MOUNTING INSTRUCTIONS**

READ ALL OF THESE INSTRUCTIONS BEFORE INSTALLING FIXTURES

- · CAUTION: USE ONLY WITH CLASS 2 POWER UNIT
- · Keep all of the instructions for future reference
- · Turn off power before installing fixture
- Installation is to be performed by a qualified electrician only
- · All installations must conform to the National Electrical Code as well as all local jurisdictional codes and regulations
- · Any modifica