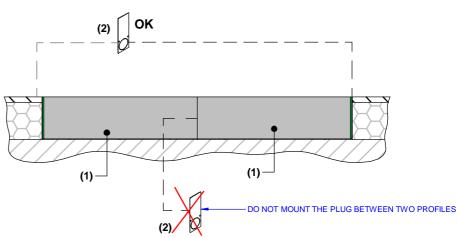

## **MOUNTING INSTRUCTIONS**

READ ALL OF THESE INSTRUCTIONS BEFORE INSTALLING FIXTURES

- · CAUTION: USE ONLY WITH CLASS 2 POWER UNIT
- · Keep all of the instructions for future reference
- · Turn off power before installing fixture
- Installation is to be performed by a qualified electrician only
- · All installations must conform to the National Electrical Code as well as all local jurisdictional codes and regulations
- · Any modification of the luminaire will void any and all written or implied warranties
- The manufacture accepts no responsibility for damage to persons or property airing through improper use or installation