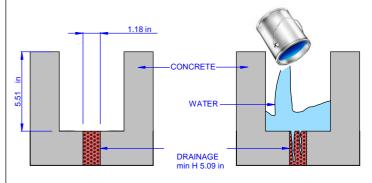

E AND HANDLING. STORE IN A CLEAN, COOL AND DRY LOCATION. ELECTROSTATIC DISCHARGE (ESD) CAN HARM THIS PRODUCT. AVOID STATIC DISCHARGE WHILE HANDLING THIS PRODUCT.

## CAUTION:

INTER-LUX IS NOT RESPONSIBLE FOR THE STRUCTURAL INTEGRITY OF THE BUILDING TO SUPPORT THE LUMINAIRE. ADDITIONAL BACKING MAY BE REQUIRED.

LOCATE AND REVIEW ANY CONTRUCTION PLANS AND INTER-LUX RECORD DRAWINGS FOR ALL FIXTURE RUNS. IT IS RECOMMENDED TO LOCARE AND LAY OUT ALL COMPONENTS FOR EACH FIXTURE "RUN". A FIXTURE RUN TIPICALLY CONSISTS OF JOINERS, LENGHTS OF HOUSING, AND ENDCAPS. BE SURE TO IDENTIFY ALL CORRECT LENGHTS FOR EACH FIXTURE RUN.

# INSTALLATION INSTRUCTIONS

A1. GROUND PEPARATION AND DRAINAGE TEST

# CONCRETE WATER DRAINING PIPE (A) W = 3.94in H = 5.43in

# **B1. GROUND PEPARATION AND DRAINAGE TEST**







|B| W = 5.51 in | H = 6.1 in



# A.5 SINGLE RUN INSTALLATION



## **B.5 SINGLE RUN INSTALLATION**



## SINGLE FIXTURE INSTALLATION



# **CONTINUOUS RUN INSTALLATION**



THIS PRODUCT MUST BE INSTALLED IN ACCORDANCE WITH THE APPLICABLE INSTALLATION CODE BY A PERSON FAMILIAR WITH THE CONSTRUCTION AND OPERATION OF THE PRODUCT AND THE HAZARDS INVOLVED

## **MOUNTING INSTRUCTIONS**

READ ALL OF THESE INSTRUCTIONS BEFORE INSTALLING FIXTURES

- · CAUTION: USE ONLY WITH CLASS 2 POWER UNIT
- · Keep all of the instructions for future reference
- · Turn off power before installing fixture
- Installation is to be performed by a qualified electrician only
- · All installations must conform to the National Electrical Code as well as all local jurisdictional codes and regulations
- · Any modifi