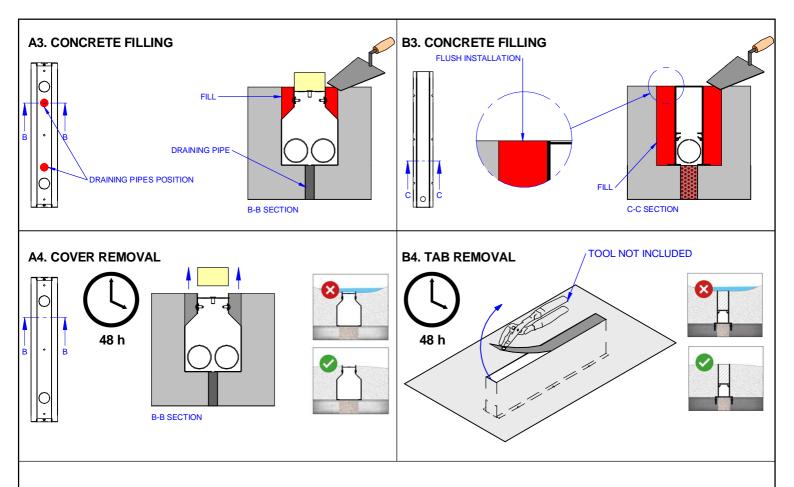

# INSTALLATION INSTRUCTIONS

A1. GROUND PEPARATION AND DRAINAGE TEST

# CONCRETE WATER DRAINING PIPE (A) W = 3.94in H = 5.43in

# **B1. GROUND PEPARATION AND DRAINAGE TEST**

|B| W = 5.51 in | H = 6.1 in