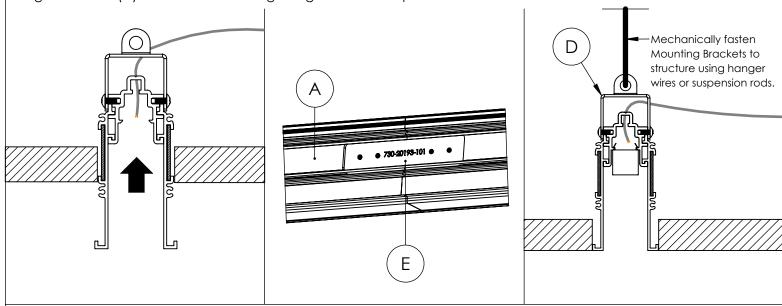

Step 1; Prepare Ceiling: Turn off Main Power before Installing. Mark the ceiling at the intended mounting locations and cut out appropriate sized cavity to accomodate Housing(s) (A).

**Step 2; Install Remote Drivers:** Install remote drivers and run low voltage cables to the intended position(s) of the Luminaires (B).

Step 3; Mounting Hardware: Install Mounting Clips onto Luminaires (B) using provided screws. If Stand alone(s), skip the rest of this step. Otherwise, Install Endcaps (F) on first and last Housing (A) and Luminaire (B) of each run. Then install Joiners (E) on one side of each Housing (A).

Step 4; Prepare Housings: Determine which end Luminaires (B) will be located at in Housings (A). Then drill 1/4" feed holes through Housings (A) as shown below which will line up with Low voltage cables. Next attach Hanger Brackets (D) to Housing (A) using supplied screws.

BE SURE TO IDENTIFY ALL CORRECT LENGTHS FOR EACH FIXTURE RUN.

**Step 5; Install Housings:** Push Housings (A) up into the ceiling slot until they are flush. Position Joiners (E) between every Housing (A) joint and tighten set screws to secure Housings (A) to each other. Then mechanically fasten the Hanger Brackets (D) to the structure using Hanger wires or Suspension rods.