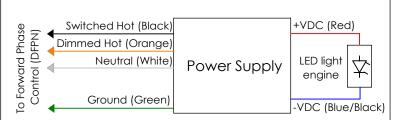

THOUT THE WRITTEN PERMISSION OF Inter-lux IS PROHIBITED.

PAGE 3 OF 4



## INSTALLATION INSTRUCTIONS

WG-20LRR-RRT



### WARNING

INSTALL PRODUCT IN ACCORDANCE
WITH LOCAL AND NATIONAL ELECTRICAL
CODES BY A QUALIFIED ELECTRICIAN.



## .

READ ALL SAFETY INSTRUCTIONS
INCLUDED WITH LUMINAIRE BEFORE
INSTALLING LUMINAIRE. SAVE
INSTRUCTIONS FOR FUTURE USE.

## CAUTION:

THIS IS AN ELECTRONIC DEVICE. CARE MUST BE TAKEN DURING STORAGE AND HANDLING. STORE IN A CLEAN, COOL AND DRY LOCATION. ELECTROSTATIC DISCHARGE (ESD) CAN HARM THIS PRODUCT. AVOID STATIC DISCHARGE WHILE HANDLING THIS PRODUCT.

## CAUTION

INTER-LUX IS NOT RESPONSIBLE FOR THE
STRUCTURAL INTEGRITY OF THE BUILDING TO
SUPPORT THE LUMINAIRE. ADDITIONAL BACKING
MAY BE REQUIRED.



## Driver Wiring Diagrams



# D3W 1% 3-Wire Dimming



# L3DAE 1%/L3D0E 0.1% Dimming



## 0-10V Dimming



NOTE: ALL SHOWN DRIVERS ARE INTER-LUX PROVIDED. FOR NON INTER-LUX PROVIDED DRIVERS PLEASE REFER TO DRIVER MANUFACTURERS. THE USE OF NON INTER-LUX PROVIDED DRIVERS VOIDS PRODUCT WARRANTY.



410-381-1497

inter-lux.com

## PROPRIETARY AND CONFIDENTIAL

THE INFORMATION CONTAINED IN THIS DRAWING IS THE SOLE PROPERTY OF Inter-lux. ANY REPRODUCTION IN PART OR AS A WHOLE WITHOUT THE WRITTEN PERMISSION OF Inter-lux IS PROHIBITED.

PAGE 4 OF 4