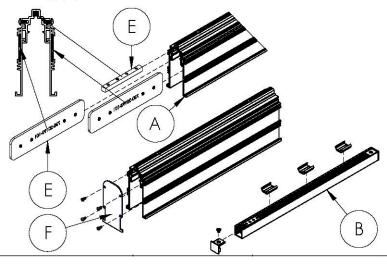

## INSTALLATION INSTRUCTIONS

LOCATE AND REVIEW ANY CONSTRUCTION PLANS AND INTER-LUX RECORD DRAWINGS FOR ALL FIXTURE RUNS.

IT IS RECOMMENDED TO LOCATE AND LAY OUT ALL COMPONENTS FOR EACH FIXTURE "RUN", A FIXTURE RUN TYPICALLY CONSISTS OF JOINERS, LENGTHS OF HOUSING, AND ENDCAPS. BE SURE TO IDENTIFY ALL CORRECT LENGTHS FOR EACH FIXTURE RUN.

Step 1; Prepare Ceiling: Turn off Main Power before Installing. Mark the ceiling at the intended mounting locations and cut out appropriate sized cavity to accomodate Housing(s) (A).

**Step 2; Install Remote Drivers:** Install remote drivers and run low voltage cables to the intended position(s) of the Luminaires (B).

Step 3; Mounting Hardware: Install Mounting Clips onto Luminaires (B) using provided screws. If Stand alone(s), skip the rest of this step. Otherwise, Install Endcaps (F) on first and last Housing (A) and Luminaire (B) of each run. Then install Joiners (E) on one side of each Housing (A).

## INSTALLATION INSTRUCTIONS

LOCATE AND REVIEW ANY CONSTRUCTION PLANS AND INTER-LUX RECORD DRAWINGS FOR ALL FIXTURE RUNS.

IT IS RECOMMENDED TO LOCATE AND LAY OUT ALL COMPONENTS FOR EACH FIXTURE "RUN", A FIXTURE RUN TYPICALLY CONSISTS OF JOINERS, LENGTHS OF HOUSING, AND ENDCAPS.

BE SURE TO IDENTIFY ALL CORRECT LENGTHS FOR EACH FIXTURE RUN.

**Step 5; Install Housings:** Push Housings (A) up into the ceiling slot until they are flush. Position Joiners (E) between every Housing (A) joint and tighten set screws to secure Housings (A) to each other. Then mechanically fasten the Hanger Brackets (D) to the structure using Hanger wires or Suspension rods.