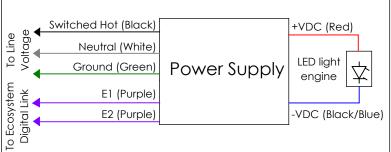

nter-lux IS PROHIBITED.

PAGE 3 OF 4



## INSTALLATION INSTRUCTIONS

WG-20LRR-RRT



### WARNING

INSTALL PRODUCT IN ACCORDANCE
WITH LOCAL AND NATIONAL ELECTRICAL
CODES BY A QUALIFIED ELECTRICIAN.



## .

READ ALL SAFETY INSTRUCTIONS
INCLUDED WITH LUMINAIRE BEFORE
INSTALLING LUMINAIRE. SAVE
INSTRUCTIONS FOR FUTURE USE.

## CAUTION:

THIS IS AN ELECTRONIC DEVICE. CARE MUST BE TAKEN DURING STORAGE AND HANDLING. STORE IN A CLEAN, COOL AND DRY LOCATION. ELECTROSTATIC DISCHARGE (ESD) CAN HARM THIS PRODUCT. AVOID STATIC DISCHARGE WHILE HANDLING THIS PRODUCT.

## CAUTION

INTER-LUX IS NOT RESPONSIBLE FOR THE
STRUCTURAL INTEGRITY OF THE BUILDING TO
SUPPORT THE LUMINAIRE. ADDITIONAL BACKING
MAY BE REQUIRED.



## Driver Wiring Diagrams



# D3W 1% 3-Wire Dimming



# L3DAE 1%/L3D0E 0.1% Dimming



## 0-10V Dimming



NOTE: ALL SHOWN DRIVERS ARE INTER-LUX PROVIDED. FOR NON INTER-LUX PROVIDED DRIVERS PLEASE REFER TO DRIVER MANUFACTURERS. THE USE OF NON INTER-LUX PROVIDED DRIVERS VOIDS PRODUCT WARRANTY.



410-381-1497

inter-lux.com

## PROPRIETARY AND CONFIDENTIAL

THE INFORMATION CONTAINED IN THIS DRAWING IS THE SOLE PROPERTY OF Inter-lux. ANY REPRODUCTION IN PART OR AS A WHOLE WITHOUT THE WRITTEN PERMISSION OF Inter-lux IS PROHIBITED.

PAGE 4 OF 4