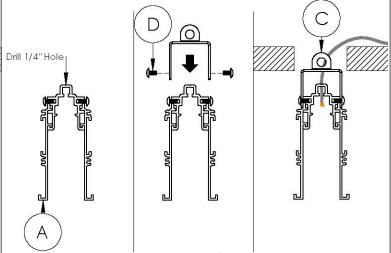

Step 4; Prepare Housings: Determine which end Luminaires (B) will be located at in Housings (A). Then drill 1/4" feed holes through Housings (A) as shown below which will line up with Low voltage cables. Next attach Hanger Brackets (D) to Housing (A) using supplied screws.

BE SURE TO IDENTIFY ALL CORRECT LENGTHS FOR EACH FIXTURE RUN.

**Step 5; Install Housings:** Push Housings (A) up into the ceiling slot until they are flush. Position Joiners (E) between every Housing (A) joint and tighten set screws to secure Housings (A) to each other. Then mechanically fasten the Hanger Brackets (D) to the structure using Hanger wires or Suspension rods.

**Step 6; Install Luminaires:** Connect Luminaires (B) to Low Voltage Cables. Then install Luminaires (B) by pushing them up until they snap into Housings (A). If possible, arrange Luminaire (B) lenses so that they overlap fixture joints. Finally, power Luminaires (B) to double check electrical connections.