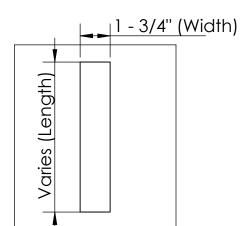

Step 4; Prepare Housings: Determine which end Luminaires (B) will be located at in Housings (A). Then drill 1/4" feed holes through Housings (A) as shown below which will line up with Low voltage cables. Next attach Hanger Brackets (D) to Housing (A) using supplied screws.