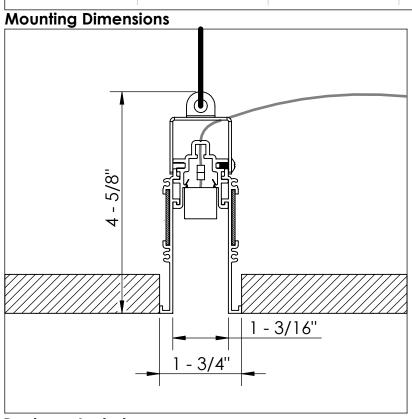

Step 4; Prepare Housings: Determine which end Luminaires (B) will be located at in Housings (A). Then drill 1/4" feed holes through Housings (A) as shown below which will line up with Low voltage cables. Next attach Hanger Brackets (D) to Housing (A) using supplied screws.