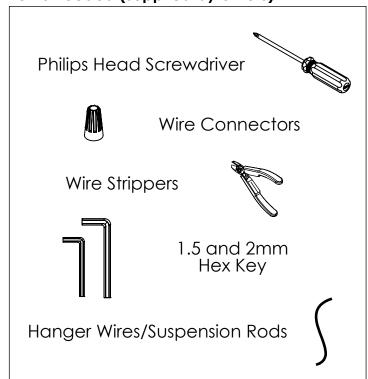

# **Package Includes**

Items needed (supplied by others)

410-381-1497

inter-lux.com

THE INFORMATION CONTAINED IN THIS DRAWING IS THE SOLE PROPERTY OF Inter-lux. ANY REPRODUCTION IN PART OR AS A WHOLE WITHOUT THE WRITTEN PERMISSION OF Inter-lux IS PROHIBITED.

BE SURE TO IDENTIFY ALL CORRECT LENGTHS FOR EACH FIXTURE RUN.

**Step 5; Install Housings:** Push Housings (A) up into the ceiling slot until they are flush. Position Joiners (E) between every Housing (A) joint and tighten set screws to secure Housings (A) to each other. Then mechanically fasten the Hanger Brackets (D) to the structure using Hanger wires or Suspension rods.