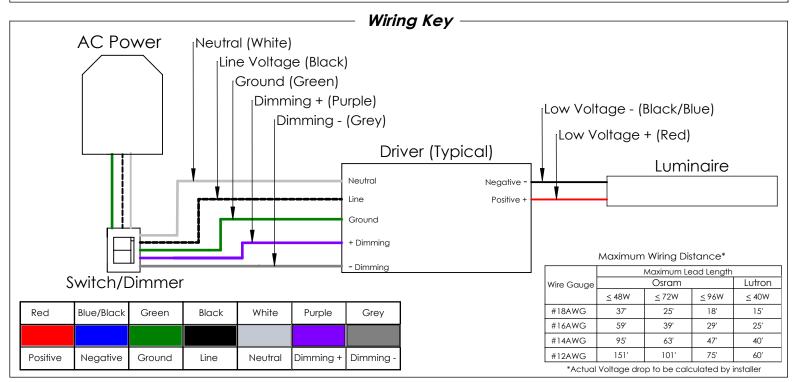

## Driver Wiring Diagrams

## 0-10V Dimming

NOTE: ALL SHOWN DRIVERS ARE INTER-LUX PROVIDED. FOR NON INTER-LUX PROVIDED DRIVERS PLEASE REFER TO DRIVER MANUFACTURERS. THE USE OF NON INTER-LUX PROVIDED DRIVERS VOIDS PRODUCT WARRANTY.