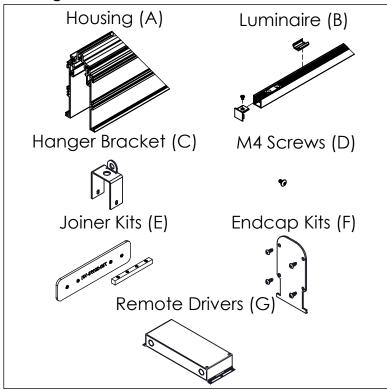

# **Package Includes**

Items needed (supplied by others)

410-381-1497

inter-lux.com

THE INFORMATION CONTAINED IN THIS DRAWING IS THE SOLE PROPERTY OF Inter-lux. ANY REPRODUCTION IN PART OR AS A WHOLE WITHOUT THE WRITTEN PERMISSION OF Inter-lux IS PROHIBITED.

Step 1; Prepare Ceiling: Turn off Main Power before Installing. Mark the ceiling at the intended mounting locations and cut out appropriate sized cavity to accomodate Housing(s) (A).

**Step 2; Install Remote Drivers:** Install remote drivers and run low voltage cables to the intended position(s) of the Luminaires (B).

Step 3; Mounting Hardware: Install Mounting Clips onto Luminaires (B) using provided screws. If Stand alone(s), skip the rest of this step. Otherwise, Install Endcaps (F) on first and last Housing (A) and Luminaire (B) of each run. Then install Joiners (E) on one side of each Housing (A).

Step 4; Prepare Housings: Determine which end Luminaires (B) will be located at in Housings (A). Then drill 1/4" feed holes through Housings (A) as shown below which will line up with Low voltage cables. Next attach Hanger Brackets (D) to Housing (A) using supplied screws.