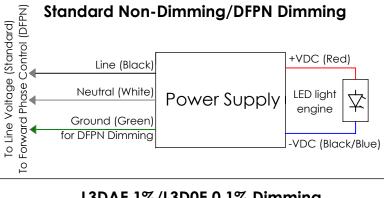

# L3DAE 1%/L3D0E 0.1% Dimming

## 0-10V Dimming

NOTE: ALL SHOWN DRIVERS ARE INTER-LUX PROVIDED. FOR NON INTER-LUX PROVIDED DRIVERS PLEASE REFER TO DRIVER MANUFACTURERS. THE USE OF NON INTER-LUX PROVIDED DRIVERS VOIDS PRODUCT WARRANTY.