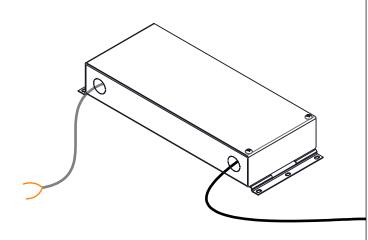

INTER-LUX IS NOT RESPONSIBLE FOR THE STRUCTURAL INTEGRITY OF THE BUILDING TO SUPPORT THE LUMINAIRE. ADDITIONAL BACKING

**Photo Rendering** 

Step 1; Prepare Ceiling: Turn off Main Power before Installing. Mark the ceiling at the intended mounting locations and cut out appropriate sized cavity to accomodate Housing(s) (A).

**Step 2; Install Remote Drivers:** Install remote drivers and run low voltage cables to the intended position(s) of the Luminaires (B).