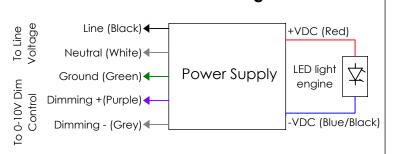

## 0-10V Dimming

NOTE: ALL SHOWN DRIVERS ARE INTER-LUX PROVIDED. FOR NON INTER-LUX PROVIDED DRIVERS PLEASE REFER TO DRIVER MANUFACTURERS. THE USE OF NON INTER-LUX PROVIDED DRIVERS VOIDS PRODUCT WARRANTY.