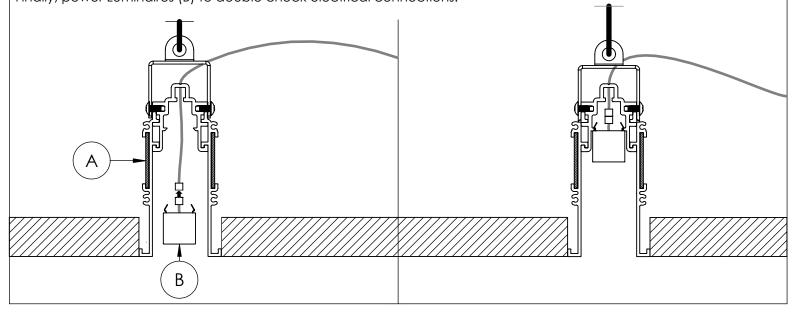

BE SURE TO IDENTIFY ALL CORRECT LENGTHS FOR EACH FIXTURE RUN.

**Step 5; Install Housings:** Push Housings (A) up into the ceiling slot until they are flush. Position Joiners (E) between every Housing (A) joint and tighten set screws to secure Housings (A) to each other. Then mechanically fasten the Hanger Brackets (D) to the structure using Hanger wires or Suspension rods.

**Step 6; Install Luminaires:** Connect Luminaires (B) to Low Voltage Cables. Then install Luminaires (B) by pushing them up until they snap into Housings (A). If possible, arrange Luminaire (B) lenses so that they overlap fixture joints. Finally, power Luminaires (B) to double check electrical connections.