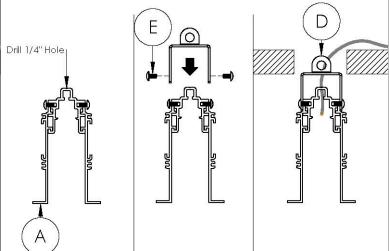

BE SURE TO IDENTIFY ALL CORRECT LENGTHS FOR EACH FIXTURE RUN.

Step 1; Prepare Ceiling: Turn off Main Power **before Installing.** When installing T-grid, ensure there is 2 - 1/2" between the grids to accomodate the Housings (A).

**Step 4; Prepare Housings:** Determine which end the Luminaire (B) will be located at in the Housing (A). Then drill 1/4" feed holes through Housings (A) as shown below which will line up with Low voltage cables. Next attach Hanger Brackets (D) to Housing (A) using M4 screws (E).