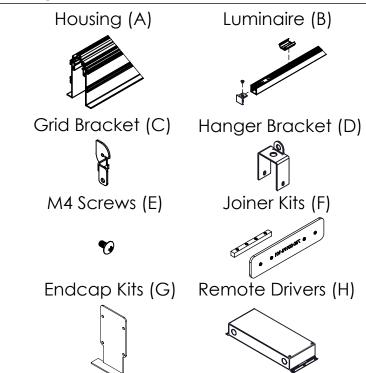

### **Package Includes**

Step 2; Install Remote Drivers: Install Remote Drivers (H) and run low voltage cables to the intended position(s) of the Luminaires (B).

Step 3; Mounting Hardware: Install Mounting Clips onto Luminaires (B) using provided screws. If Stand alone(s), skip the rest of this step. Otherwise, Install Endcaps (G) on first and last Housing (A) and Luminaire (B) of each run. Then install Joiners (F) on one side of each Housing (A).

**Step 4; Prepare Housings:** Determine which end the Luminaire (B) will be located at in the Housing (A). Then drill 1/4" feed holes through Housings (A) as shown below which will line up with Low voltage cables. Next attach Hanger Brackets (D) to Housing (A) using M4 screws (E).