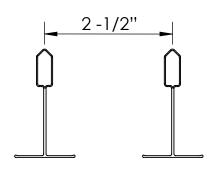

BE SURE TO IDENTIFY ALL CORRECT LENGTHS FOR EACH FIXTURE RUN.

Step 1; Prepare Ceiling: Turn off Main Power **before Installing.** When installing T-grid, ensure there is 2 - 1/2" between the grids to accomodate the Housings (A).