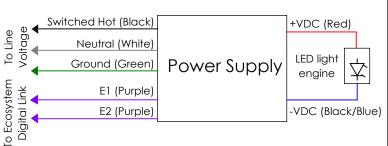

OF Inter-lux. ANY REPRODUCTION IN PART OR AS A WHOLE WITHOUT THE WRITTEN PERMISSION OF Inter-lux IS PROHIBITED.

PAGE 3 OF 4



# Whitegoods Linear Recessed Bezel - Grid INSTALLATION INSTRUCTIONS

WG-20LRB-G



INSTALL PRODUCT IN ACCORDANCE WITH LOCAL AND NATIONAL ELECTRICAL CODES BY A QUALIFIED ELECTRICIAN.





INSTRUCTIONS FOR FUTURE USE

THIS IS AN ELECTRONIC DEVICE. CARE MUST BE TAKEN DURING STORAGE AND HANDLING. STORE IN A CLEAN COOL AND DRY LOCATION. ELECTROSTATIC DISCHARGE (ESD) CAN HARM THIS PRODUCT. AVOID STATIC DISCHARGE WHILE HANDLING THIS PRODUCT.

INTER-LUX IS NOT RESPONSIBLE FOR THE STRUCTURAL INTEGRITY OF THE BUILDING TO SUPPORT THE LUMINAIRE. ADDITIONAL BACKING MAY BE REQUIRED



### **Driver Wiring Diagrams**



### D3W 1% 3-Wire Dimming



# L3DAE 1%/L3D0E 0.1% Dimming



### 0-10V Dimming



NOTE: ALL SHOWN DRIVERS ARE INTER-LUX PROVIDED. FOR NON INTER-LUX PROVIDED DRIVERS PLEASE REFER TO DRIVER MANUFACTURERS. THE USE OF NON INTER-LUX PROVIDED DRIVERS VOIDS PRODUCT WARRANTY.



410-381-1497

inter-lux.com

PROPRIETARY AND CONFIDENTIAL

THE INFORMATION CONTAINED IN THIS DRAWING IS THE SOLE PROPERTY OF Inter-lux. ANY REPRODUCTION IN PART OR AS A WHOLE WITHOUT THE WRITTEN PERMISSION OF Inter-lux IS PROHISITED.

PAGE 4 OF 4