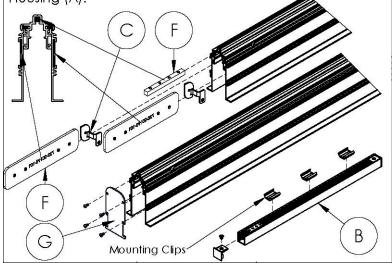

Step 2; Install Remote Drivers: Install Remote Drivers (H) and run low voltage cables to the intended position(s) of the Luminaires (B).

Step 3; Mounting Hardware: Install Mounting Clips onto Luminaires (B) using provided screws. If Stand alone(s), skip the rest of this step. Otherwise, Install Endcaps (G) on first and last Housing (A) and Luminaire (B) of each run. Then install Joiners (F) on one side of each Housing (A).

Step 5; Install Housings: Position Housings (A) onto grid as shown below. Position Joiners (F) between every Housing (A) joint and tighten set screws to secure Housings (A) to each other. Then mechanically fasten the Grid

Step 6; Install Luminaires: Connect Luminaires (B) to Low Voltage Cables. Then install Luminaires (B) by pushing them up until they snap into Housings (A). If possible, arrange Luminaire (B) lenses so that they overlap fixture joints. Finally, power the Luminaires (B) to double check electrical connections.