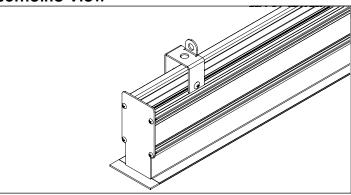

# Whitegoods Linear Recessed Bezel - Grid

### INSTALLATION INSTRUCTIONS

WG-20LRR-RGT



NSTALL PRODUCT IN ACCORDANCE WITH LOCAL AND NATIONAL ELECTRICAL CODES BY A QUALIFIED ELECTRICIAN.





### SAFETY INSTRUCTIONS

NCLUDED WITH LUMINAIRE BEFORE INSTALLING LUMINAIRE SAVE INSTRUCTIONS FOR FUTURE USE

### CAUTION

THIS IS AN ELECTRONIC DEVICE. CARE MUST BE TAKEN DURING STORAGE AND HANDLING. STORE IN A CLEAN, COOL AND DRY LOCATION. ELECTROSTATIC DISCHARGE (ESD) CAN HARM THIS PRODUCT. AVOID STATIC DISCHARGE WHILI

INTER-LUX IS NOT RESPONSIBLE FOR THE STRUCTURAL INTEGRITY OF THE BUILDING TO SUPPORT THE LUMINAIRE. ADDITIONAL BACKING MAY BE REQUIRED.



# Isometric View



**Photo Rendering** 



### **Package Includes**



# Items needed (supplied by others)

Philips Head #2 Screwdriver



Wire Connectors

Wire Strippers



1.5 and 2mm hex head Allen Key

Hanger Wires/Suspension Rods



Self tapping Screws



410-381-1497

inter-lux.com

THE INFORMATION CONTAINED IN THIS DRAWING IS THE SOLE PROPERTY OF Inter-lux. ANY REPRODUCTION IN PART OR AS A WHOLE WITHOUT THE WRITTEN PERMISSION OF Inter-lux IS PROHIBITED.

PAGE 1 OF 4



# Whitegoods Linear Recessed Bezel - Grid **INSTALLATION INSTRUCTIONS**

WG-20LRB-G



NSTALL PRODUCT IN ACCORDANCE WITH LOCAL AND NATIONAL ELECTRICAL CODES BY A QUALIFIED ELECTRICIAN.

FAILURE TO COMPLY WITH THE INSTALLATION INSTRUCTIONS MAY RESULT IN DEATH OR SERIOUS INJURY



READ ALL SAFETY INSTRUCTIONS INCLUDED WITH LUMINAIRE BEF