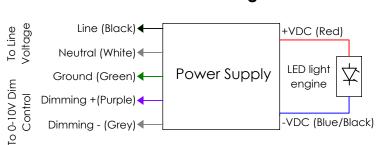

### **Driver Wiring Diagrams**

### 0-10V Dimming

NOTE: ALL SHOWN DRIVERS ARE INTER-LUX PROVIDED. FOR NON INTER-LUX PROVIDED DRIVERS PLEASE REFER TO DRIVER MANUFACTURERS. THE USE OF NON INTER-LUX PROVIDED DRIVERS VOIDS PRODUCT WARRANTY.