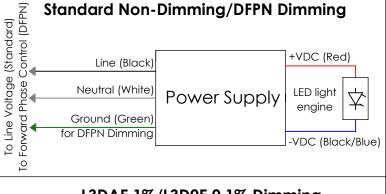

HE INFORMATION CONTAINED IN THIS DRAWING IS THE SOLE PROPERTY OF Inter-lux. ANY REPRODUCTION IN PART OR AS A WHOLE WITHOUT THE WRITTEN PERMISSION OF Inter-lux IS PROHIBITED.

PAGE 3 OF 4



# Whitegoods Linear Recessed Bezel - Grid INSTALLATION INSTRUCTIONS

WG-20LRB-G



INSTALL PRODUCT IN ACCORDANCE WITH LOCAL AND NATIONAL ELECTRICAL CODES BY A QUALIFIED ELECTRICIAN.





INSTRUCTIONS FOR FUTURE USE

THIS IS AN ELECTRONIC DEVICE. CARE MUST BE TAKEN DURING STORAGE AND HANDLING. STORE IN A CLEAN COOL AND DRY LOCATION. ELECTROSTATIC DISCHARGE (ESD) CAN HARM THIS PRODUCT. AVOID STATIC DISCHARGE WHILE HANDLING THIS PRODUCT.

INTER-LUX IS NOT RESPONSIBLE FOR THE STRUCTURAL INTEGRITY OF THE BUILDING TO SUPPORT THE LUMINAIRE. ADDITIONAL BACKING MAY BE REQUIRED



### **Driver Wiring Diagrams**



### D3W 1% 3-Wire Dimming



# L3DAE 1%/L3D0E 0.1% Dimming



### 0-10V Dimming



NOTE: ALL SHOWN DRIVERS ARE INTER-LUX PROVIDED. FOR NON INTER-LUX PROVIDED DRIVERS PLEASE REFER TO DRIVER MANUFACTURERS. THE USE OF NON INTER-LUX PROVIDED DRIVERS VOIDS PRODUCT WARRANTY.



410-381-1497

inter-lux.com

PROPRIETARY AND CONFIDENTIAL

THE INFORMATION CONTAINED IN THIS DRAWING IS THE SOLE PROPERTY OF Inter-lux. ANY REPRODUCTION IN PART OR AS A WHOLE WITHOUT THE WRITTEN PERMISSION OF Inter-lux IS PROHISITED.

PAGE 4 OF 4