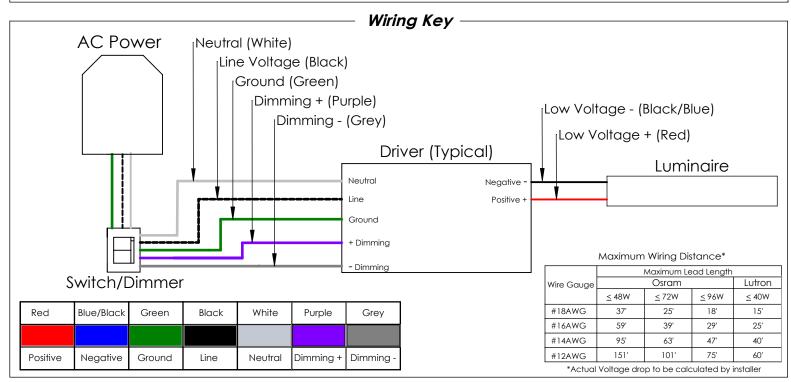

### **Driver Wiring Diagrams**

### D3W 1% 3-Wire Dimming

# L3DAE 1%/L3D0E 0.1% Dimming

### 0-10V Dimming

NOTE: ALL SHOWN DRIVERS ARE INTER-LUX PROVIDED. FOR NON INTER-LUX PROVIDED DRIVERS PLEASE REFER TO DRIVER MANUFACTURERS. THE USE OF NON INTER-LUX PROVIDED DRIVERS VOIDS PRODUCT WARRANTY.