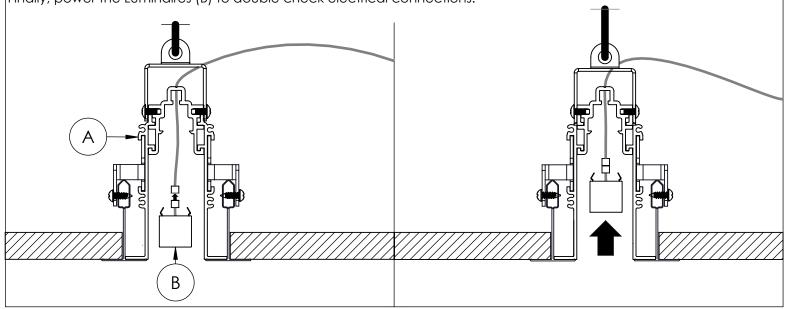

R-LUX RECORD DRAWINGS FOR ALL FIXTURE RUNS.

IT IS RECOMMENDED TO LOCATE AND LAY OUT ALL COMPONENTS FOR EACH FIXTURE "RUN", A FIXTURE RUN TYPICALLY CONSISTS OF JOINERS, LENGTHS OF HOUSING, AND ENDCAPS. BE SURE TO IDENTIFY ALL CORRECT LENGTHS FOR EACH FIXTURE RUN.

Step 5; Install Housings: Position Housings (A) onto grid as shown below. Position Joiners (F) between every Housing (A) joint and tighten set screws to secure Housings (A) to each other. Then mechanically fasten the Grid



Step 6; Install Luminaires: Connect Luminaires (B) to Low Voltage Cables. Then install Luminaires (B) by pushing them up until they snap into Housings (A). If possible, arrange Luminaire (B) lenses so that they overlap fixture joints. Finally, power the Luminaires (B) to double check electrical connections.





410-381-1497

inter-lux.com

PROPRIETARY AND CONFIDENTIAL

THE INFORMATION CONTAINED IN THIS DRAWING IS THE SOLE PROPERTY OF Inter-lux. ANY REPRODUCTION IN PART OR AS A WHOLE WITHOUT THE WRITTEN PERMISSION OF Inter-lux IS PROHIBITED.

PAGE 3 OF 4



# Whitegoods Linear Recessed Bezel - Grid INSTALLATION INSTRUCTIONS

WG-20LRB-G



INSTALL PRODUCT IN ACCORDANCE WITH LOCAL AND NATIONAL ELECTRICAL CODES BY A QUALIFIED ELECTRICIAN.





INSTRUCTIONS FOR FUTURE USE

THIS IS AN ELECTRONIC DEVICE. CARE MUST BE TAKEN DURING STORAGE AND HANDLING. STORE IN A CLEAN COOL AND DRY LOCATION. ELECTROSTATIC DISCHARGE (ESD) CAN HARM THIS PRODUCT. AVOID STATIC DISCHARGE WHILE HANDLING THIS PRODUCT.

INTER-LUX IS NOT RESPONSIBLE FOR THE STRUCTURAL INTEGRITY OF THE BUILDING TO SUPPORT THE LUMINAIRE. ADDITI