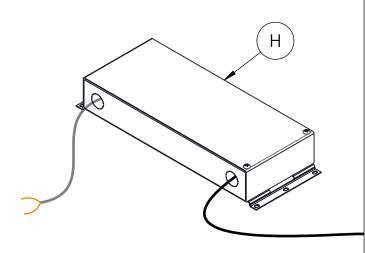

Step 2; Install Remote Drivers: Install Remote Drivers (H) and run low voltage cables to the intended position(s) of the Luminaires (B).

Step 3; Mounting Hardware: Install Mounting Clips onto Luminaires (B) using provided screws. If Stand alone(s), skip the rest of this step. Otherwise, Install Endcaps (G) on first and last Housing (A) and Luminaire (B) of each run. Then install Joiners (F) on one side of each Housing (A).