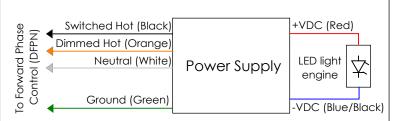

HIS DRAWING IS THE SOLE PROPERTY OF Inter-lux. ANY REPRODUCTION IN PART OR AS A WHOLE WITHOUT THE WRITTEN PERMISSION OF Inter-lux IS PROHIBITED.

PAGE 3 OF 4



# Whitegoods Linear Recessed Bezel - Grid INSTALLATION INSTRUCTIONS

WG-20LRB-G



INSTALL PRODUCT IN ACCORDANCE WITH LOCAL AND NATIONAL ELECTRICAL CODES BY A QUALIFIED ELECTRICIAN.





INSTRUCTIONS FOR FUTURE USE

THIS IS AN ELECTRONIC DEVICE. CARE MUST BE TAKEN DURING STORAGE AND HANDLING. STORE IN A CLEAN COOL AND DRY LOCATION. ELECTROSTATIC DISCHARGE (ESD) CAN HARM THIS PRODUCT. AVOID STATIC DISCHARGE WHILE HANDLING THIS PRODUCT.

INTER-LUX IS NOT RESPONSIBLE FOR THE STRUCTURAL INTEGRITY OF THE BUILDING TO SUPPORT THE LUMINAIRE. ADDITIONAL BACKING MAY BE REQUIRED



### **Driver Wiring Diagrams**



### D3W 1% 3-Wire Dimming



# L3DAE 1%/L3D0E 0.1% Dimming



### 0-10V Dimming



NOTE: ALL SHOWN DRIVERS ARE INTER-LUX PROVIDED. FOR NON INTER-LUX PROVIDED DRIVERS PLEASE REFER TO DRIVER MANUFACTURERS. THE USE OF NON INTER-LUX PROVIDED DRIVERS VOIDS PRODUCT WARRANTY.



410-381-1497

inter-lux.com

PROPRIETARY AND CONFIDENTIAL

THE INFORMATION CONTAINED IN THIS DRAWING IS THE SOLE PROPERTY OF Inter-lux. ANY REPRODUCTION IN PART OR AS A WHOLE WITHOUT THE WRITTEN PERMISSION OF Inter-lux IS PROHISITED.

PAGE 4 OF 4