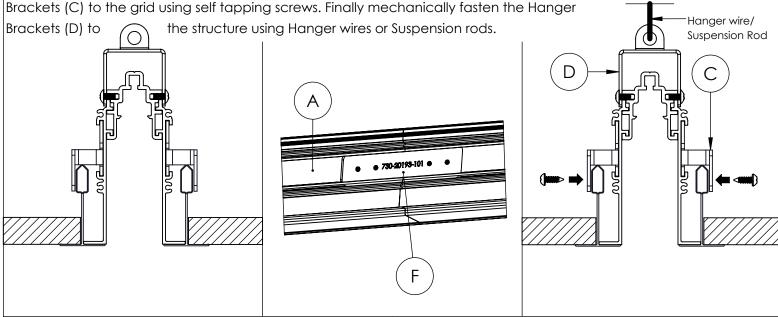

**Step 4; Prepare Housings:** Determine which end the Luminaire (B) will be located at in the Housing (A). Then drill 1/4" feed holes through Housings (A) as shown below which will line up with Low voltage cables. Next attach Hanger Brackets (D) to Housing (A) using M4 screws (E).

Step 5; Install Housings: Position Housings (A) onto grid as shown below. Position Joiners (F) between every Housing (A) joint and tighten set screws to secure Housings (A) to each other. Then mechanically fasten the Grid