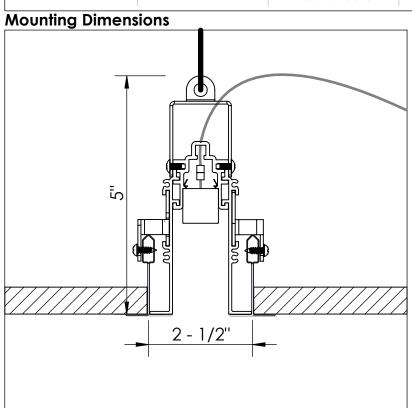

BE SURE TO IDENTIFY ALL CORRECT LENGTHS FOR EACH FIXTURE RUN.

Step 1; Prepare Ceiling: Turn off Main Power **before Installing.** When installing T-grid, ensure there is 2 - 1/2" between the grids to accomodate the Housings (A).