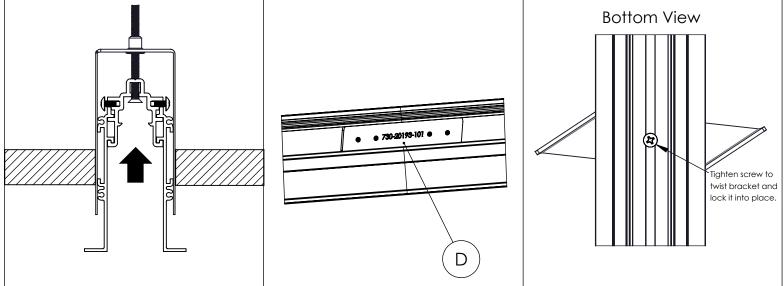

**Step 5; Install Housings:** Insert Housings (A) up into the ceiling slot until they are flush. Position Joiners (D)

between every Housing (A) joint and tighten set screws to secure Housings (A) to eachother. Then tighten the Rotating Bracket screw to rotate the Bracket and clamp it down onto the ceiling.