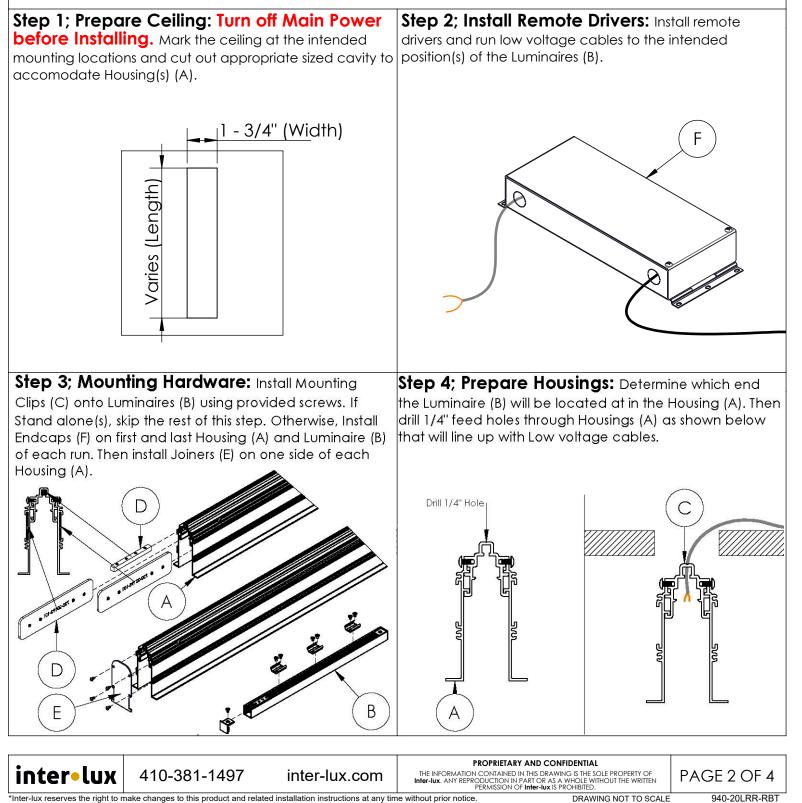

## INSTALLATION INSTRUCTIONS

LOCATE AND REVIEW ANY CONSTRUCTION PLANS AND INTER-LUX RECORD DRAWINGS FOR ALL FIXTURE RUNS. IT IS RECOMMENDED TO LOCATE AND LAY OUT ALL COMPONENTS FOR EACH FIXTURE "RUN". A FIXTURE RUN TYPICALLY CONSISTS OF JOINERS, LENGTHS OF HOUSING, AND ENDCAPS. BE SURE TO IDENTIFY ALL CORRECT LENGTHS FOR EACH FIXTURE RUN.

LOCATE AND REVIEW ANY CONSTRUCTION PLANS AND INTER-LUX RECORD DRAWINGS FOR ALL FIXTURE RUNS. IT IS RECOMMENDED TO LOCATE AND LAY OUT ALL COMPONENTS FOR EACH FIXTURE "RUN". A FIXTURE RUN TYPICALLY CONSISTS OF JOINERS, LENGTHS OF HOUSING, AND ENDCAPS. BE SURE TO IDENTIFY ALL CORRECT LENGTHS FOR EACH FIXTURE RUN.

**Step 5; Install Housings:** Insert Housings (A) up into the ceiling slot until they are flush. Position Joiners (D)

between every Housing (A) joint and tighten set screws to secure Housings (A) to eachother. Then tighten the Rotating Bracket screw to rotate the Bracket and clamp it down onto the ceiling.

**Step 6; Install Luminaires:** Connect Luminaires (B) to Low Voltage Cables. Then install Luminaires (B) by pushing them up until they snap into Housings (A). If possible, arrange Luminaire (B) lenses so that they overlap fixture joints. Finally, power the Luminaires (B) to double check electrical connections.