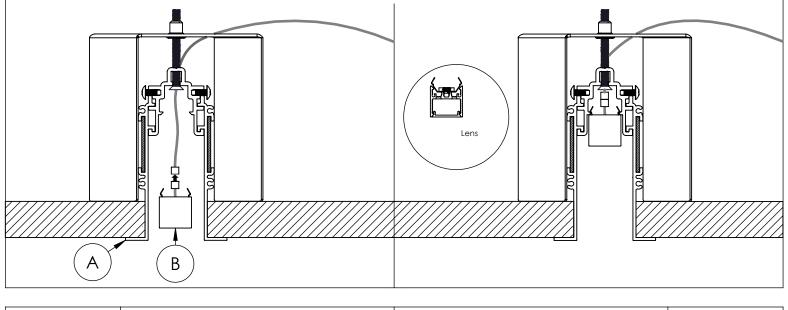

**Step 5; Install Housings:** Insert Housings (A) up into the ceiling slot until they are flush. Position Joiners (D)

between every Housing (A) joint and tighten set screws to secure Housings (A) to eachother. Then tighten the Rotating Bracket screw to rotate the Bracket and clamp it down onto the ceiling.

**Step 6; Install Luminaires:** Connect Luminaires (B) to Low Voltage Cables. Then install Luminaires (B) by pushing them up until they snap into Housings (A). If possible, arrange Luminaire (B) lenses so that they overlap fixture joints. Finally, power the Luminaires (B) to double check electrical connections.