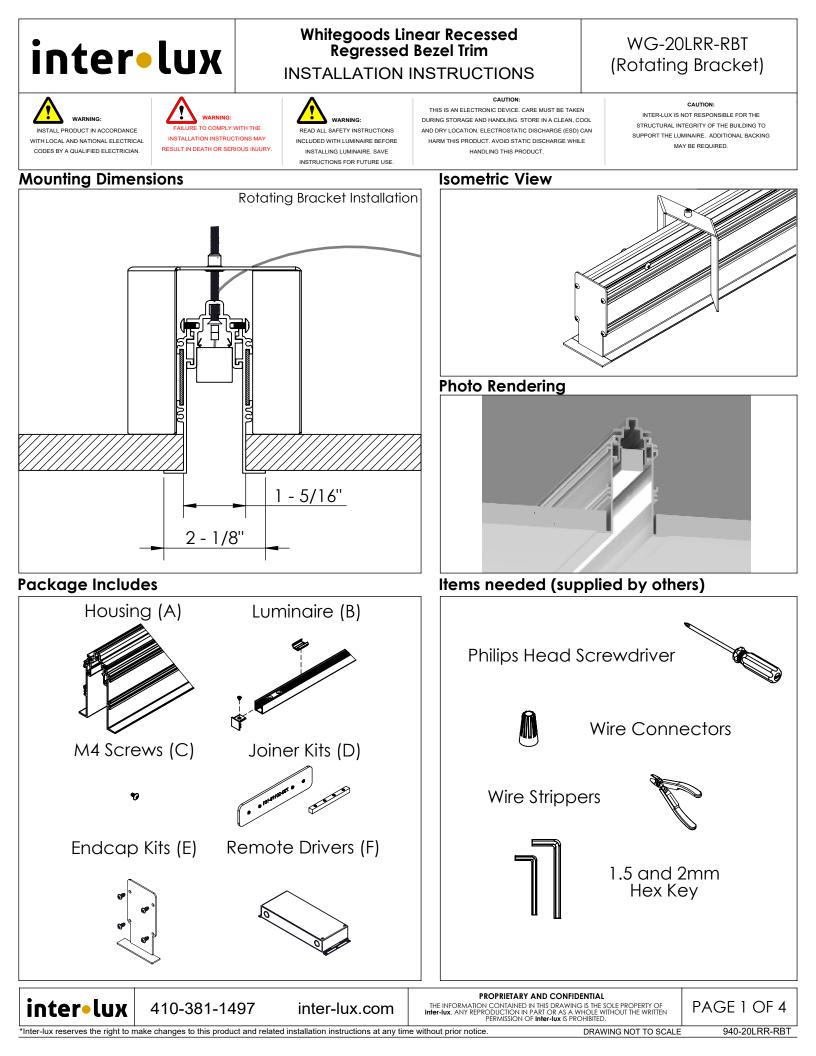

## Whitegoods Linear Recessed Regressed Bezel Trim INSTALLATION INSTRUCTIONS

FAILURE TO COMPLY WITH THE INSTALLATION INSTRUCTIONS MAY RESULT IN DEATH OR SERIOUS INJURY WARNING: READ ALL SAFETY INSTRUCTIONS INCLUDED WITH LUMINAIRE BEFORE INSTALLING LUMINAIRE. SAVE INSTRUCTIONS FOR FUTURE USE. CAUTION: THIS IS AN ELECTRONIC DEVICE. CARE MUST BE TAKEN DURING STORAGE AND HANDLING. STORE IN A CLEAN, COOL AND DRY LOCATION. ELECTROSTATIC DISCHARGE (ESD) CAN HARM THIS PRODUCT. AVOID STATIC DISCHARGE WHILE HANDLING THIS