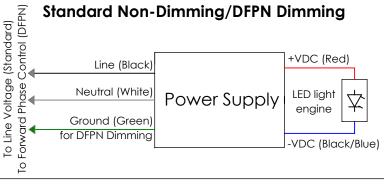

# **Driver Wiring Diagrams**

# D3W 1% 3-Wire Dimming

# 0-10V Dimming

NOTE: ALL SHOWN DRIVERS ARE INTER-LUX PROVIDED. FOR NON INTER-LUX PROVIDED DRIVERS PLEASE REFER TO DRIVER MANUFACTURERS. THE USE OF NON INTER-LUX PROVIDED DRIVERS VOIDS PRODUCT WARRANTY.