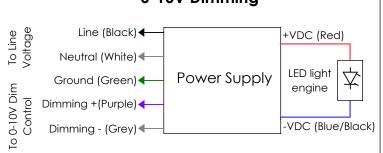

# 0-10V Dimming

NOTE: ALL SHOWN DRIVERS ARE INTER-LUX PROVIDED. FOR NON INTER-LUX PROVIDED DRIVERS PLEASE REFER TO DRIVER MANUFACTURERS. THE USE OF NON INTER-LUX PROVIDED DRIVERS VOIDS PRODUCT WARRANTY.