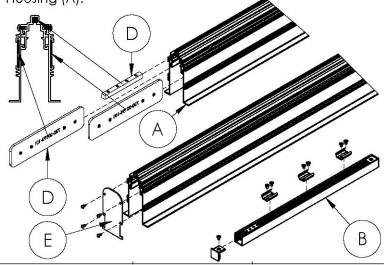

# INSTALLATION INSTRUCTIONS

LOCATE AND REVIEW ANY CONSTRUCTION PLANS AND INTER-LUX RECORD DRAWINGS FOR ALL FIXTURE RUNS.

IT IS RECOMMENDED TO LOCATE AND LAY OUT ALL COMPONENTS FOR EACH FIXTURE "RUN". A FIXTURE RUN TYPICALLY CONSISTS OF JOINERS, LENGTHS OF HOUSING, AND ENDCAPS.

BE SURE TO IDENTIFY ALL CORRECT LENGTHS FOR EACH FIXTURE RUN.

**Step 1; Prepare Ceiling: Turn off Main Power before Installing.** Mark the ceiling at the intended mounting locations and cut out appropriate sized cavity to accomodate Housing(s) (A).

1 - 3/4" (Width)

**Step 2; Install Remote Drivers:** Install remote drivers and run low voltage cables to the intended position(s) of the Luminaires (B).

Step 3; Mounting Hardware: Install Mounting Clips (C) onto Luminaires (B) using provided screws. If Stand alone(s), skip the rest of this step. Otherwise, Install Endcaps (F) on first and last Housing (A) and Luminaire (B) of each run. Then install Joiners (E) on one side of each Housing (A).

**Step 4; Prepare Housings:** Determine which end the Luminaire (B) will be located at in the Housing (A). Then drill 1/4" feed holes through Housings (A) as shown below which will line up with Low voltage cables. Next attach Hanger Brackets (D) to Housing (A) using supplied screws. Then pull Low Voltage wires through feed holes.