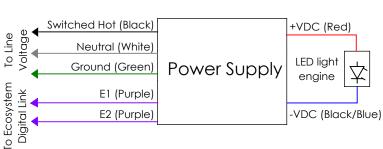

# **Driver Wiring Diagrams**

# D3W 1% 3-Wire Dimming

# 0-10V Dimming

NOTE: ALL SHOWN DRIVERS ARE INTER-LUX PROVIDED. FOR NON INTER-LUX PROVIDED DRIVERS PLEASE REFER TO DRIVER MANUFACTURERS. THE USE OF NON INTER-LUX PROVIDED DRIVERS VOIDS PRODUCT WARRANTY.