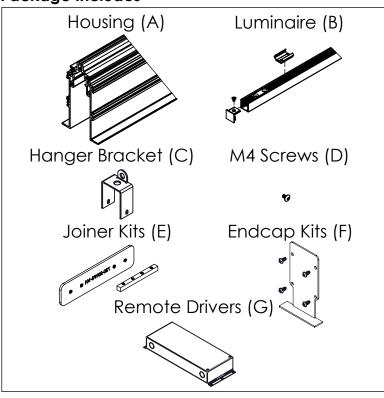

# **Package Includes**

Items needed (supplied by others)

410-381-1497

inter-lux.com

THE INFORMATION CONTAINED IN THIS DRAWING IS THE SOLE PROPERTY OF Inter-lux. ANY REPRODUCTION IN PART OR AS A WHOLE WITHOUT THE WRITTEN PERMISSION OF Inter-lux IS PROHIBITED.

# INSTALLATION INSTRUCTIONS

LOCATE AND REVIEW ANY CONSTRUCTION PLANS AND INTER-LUX RECORD DRAWINGS FOR ALL FIXTURE RUNS.

IT IS RECOMMENDED TO LOCATE AND LAY OUT ALL COMPONENTS FOR EACH FIXTURE "RUN". A FIXTURE RUN TYPICALLY CONSISTS OF JOINERS, LENGTHS OF HOUSING, AND ENDCAPS.

BE SURE TO IDENTIFY ALL CORRECT LENGTHS FOR EACH FIXTURE RUN.

**Step 1; Prepare Ceiling: Turn off Main Power before Installing.** Mark the ceiling at the intended mounting locations and cut out appropriate sized cavity to accomodate Housing(s) (A).

1 - 3/4" (Width)

**Step 2; Install Remote Drivers:** Install remote drivers and run low voltage cables to the intended position(s) of the Luminaires (B).

Step 3; Mounting Hardware: Install Mounting Clips (C) onto Luminaires (B) using provided screws. If Stand alone(s), skip the rest of this step. Otherwise, Install Endcaps (F) on first and last Housing (A) and Luminaire (B) of each run. Then install Joiners (E) on one side of each Housing (A).

**Step 4; Prepare Housings:** Determine which end the Luminaire (B) will be located at in the Housing (A). Then drill 1/4" feed holes through Housings (A) as shown below which will line up with Low voltage cables. Next attach Hanger Brackets (D) to Housing (A) using supplied screws. Then pull Low Voltage wires through feed holes.

BE SURE TO IDENTIFY ALL CORRECT LENGTHS FOR EACH FIXTURE RUN.

**Step 5; Install Housings:** Push Housings (A) up into the ceiling slot until they are flush. Position Joiners (E) between every Housing (A) joint and tighten set screws to secure Housings (A) to each other. Then mechanically fasten the Hanger Bracket (D) to the structure using Hanger wires or Suspension rods.

**Step 6; Install Luminaires:** Connect Luminaires (B) to Low Voltage Cables. Then install Luminaires (B) by pushing them up until they snap into Housings (A). If possible, arrange Luminaire (B) lenses so that they overlap fixture joints. Finally, power the Luminaires (B) to double check electrical connections.