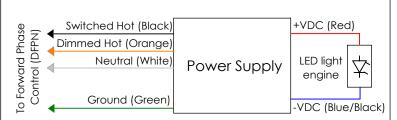

# **Driver Wiring Diagrams**

# D3W 1% 3-Wire Dimming

# 0-10V Dimming

NOTE: ALL SHOWN DRIVERS ARE INTER-LUX PROVIDED. FOR NON INTER-LUX PROVIDED DRIVERS PLEASE REFER TO DRIVER MANUFACTURERS. THE USE OF NON INTER-LUX PROVIDED DRIVERS VOIDS PRODUCT WARRANTY.