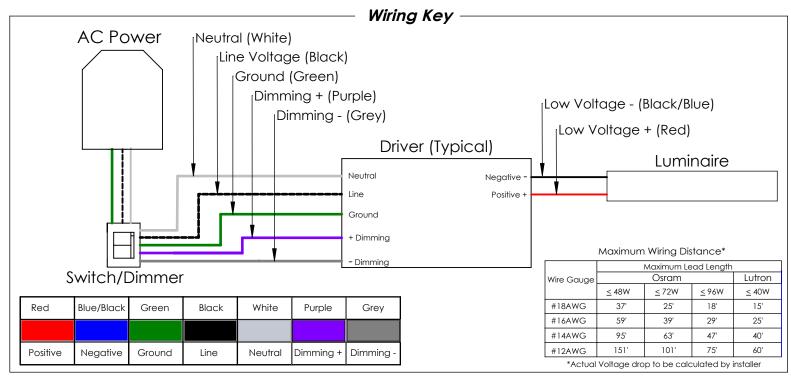

# **Driver Wiring Diagrams**

# D3W 1% 3-Wire Dimming

# 0-10V Dimming

NOTE: ALL SHOWN DRIVERS ARE INTER-LUX PROVIDED. FOR NON INTER-LUX PROVIDED DRIVERS PLEASE REFER TO DRIVER MANUFACTURERS. THE USE OF NON INTER-LUX PROVIDED DRIVERS VOIDS PRODUCT WARRANTY.