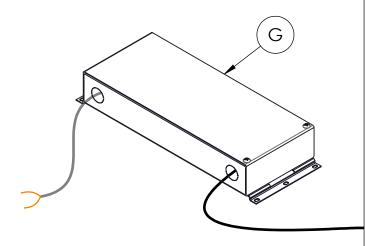

1 - 3/4" (Width)

**Step 2; Install Remote Drivers:** Install remote drivers and run low voltage cables to the intended position(s) of the Luminaires (B).

Step 3; Mounting Hardware: Install Mounting Clips (C) onto Luminaires (B) using provided screws. If Stand alone(s), skip the rest of this step. Otherwise, Install Endcaps (F) on first and last Housing (A) and Luminaire (B) of each run. Then install Joiners (E) on one side of each Housing (A).