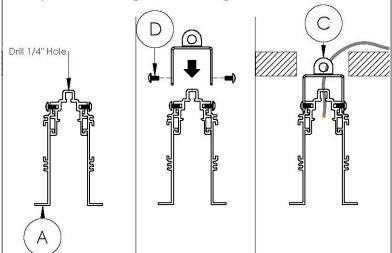

BE SURE TO IDENTIFY ALL CORRECT LENGTHS FOR EACH FIXTURE RUN.

**Step 1; Prepare Ceiling: Turn off Main Power before Installing.** Mark the ceiling at the intended mounting locations and cut out appropriate sized cavity to accomodate Housing(s) (A).

**Step 4; Prepare Housings:** Determine which end the Luminaire (B) will be located at in the Housing (A). Then drill 1/4" feed holes through Housings (A) as shown below which will line up with Low voltage cables. Next attach Hanger Brackets (D) to Housing (A) using supplied screws. Then pull Low Voltage wires through feed holes.