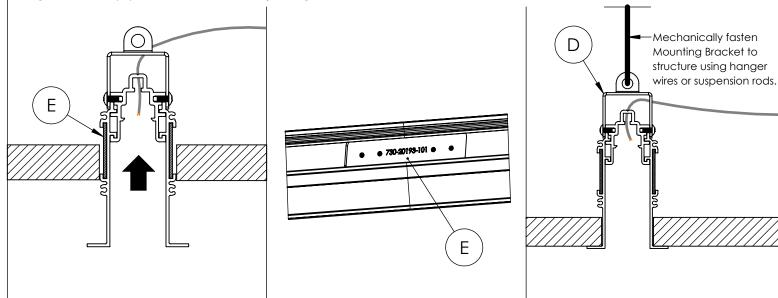

BE SURE TO IDENTIFY ALL CORRECT LENGTHS FOR EACH FIXTURE RUN.

**Step 5; Install Housings:** Push Housings (A) up into the ceiling slot until they are flush. Position Joiners (E) between every Housing (A) joint and tighten set screws to secure Housings (A) to each other. Then mechanically fasten the Hanger Bracket (D) to the structure using Hanger wires or Suspension rods.