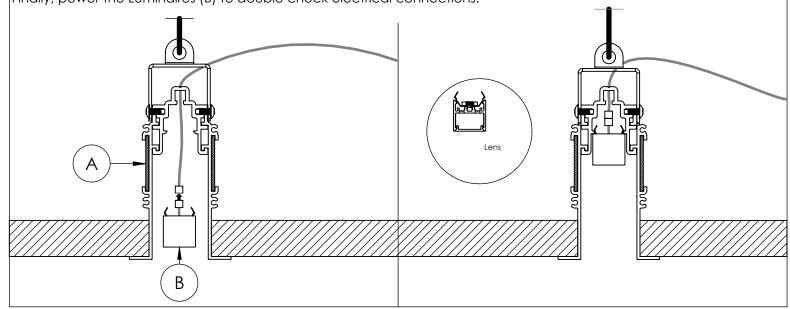

**Step 6; Install Luminaires:** Connect Luminaires (B) to Low Voltage Cables. Then install Luminaires (B) by pushing them up until they snap into Housings (A). If possible, arrange Luminaire (B) lenses so that they overlap fixture joints. Finally, power the Luminaires (B) to double check electrical connections.