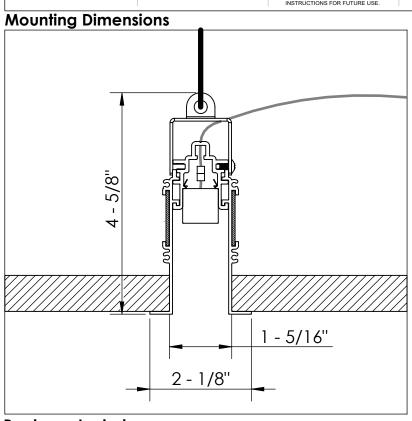

BE SURE TO IDENTIFY ALL CORRECT LENGTHS FOR EACH FIXTURE RUN.

**Step 1; Prepare Ceiling: Turn off Main Power before Installing.** Mark the ceiling at the intended mounting locations and cut out appropriate sized cavity to accomodate Housing(s) (A).

1 - 3/4" (Width)

**Step 2; Install Remote Drivers:** Install remote drivers and run low voltage cables to the intended position(s) of the Luminaires (B).

Step 3; Mounting Hardware: Install Mounting Clips (C) onto Luminaires (B) using provided screws. If Stand alone(s), skip the rest of this step. Otherwise, Install Endcaps (F) on first and last Housing (A) and Luminaire (B) of each run. Then install Joiners (E) on one side of each Housing (A).