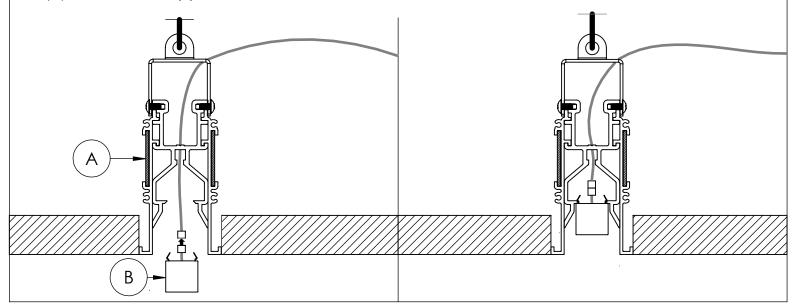

**Step 4; Prepare Housings:** Determine which end Luminaires (B) will be located at in Housings (A). Then drill 1/4" feed holes through Housings (A) as shown below which will line up with Low voltage cables. Next attach Hanger Brackets (D) to Housings (A) using supplied screws.

BE SURE TO IDENTIFY ALL CORRECT LENGTHS FOR EACH FIXTURE RUN.

**Step 5; Install Housings:** Push Housings (A) up into the ceiling slot until they are flush. Position Joiners (E) between every Housing (A) joint and tighten set screws to secure Housings (A) to each other. Then mechanically fasten Hanger Brackets (D) to the structure using Hanger wires or Suspension rods.

**Step 6; Install Luminaires:** Connect Luminaires (B) to Low Voltage Cables. Then install Luminaires (B) by pushing them up until they snap into Housings (A). If possible, arrange Luminaire (B) lenses so that they overlap fixture joints. Finally, power Luminaires (B) to double check electrical connections.