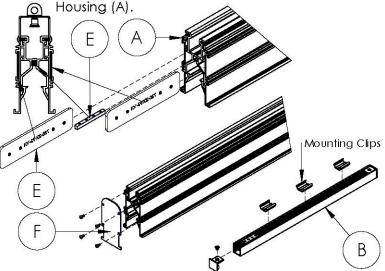

## INSTALLATION INSTRUCTIONS

LOCATE AND REVIEW ANY CONSTRUCTION PLANS AND INTER-LUX RECORD DRAWINGS FOR ALL FIXTURE RUNS.

IT IS RECOMMENDED TO LOCATE AND LAY OUT ALL COMPONENTS FOR EACH FIXTURE "RUN". A FIXTURE RUN TYPICALLY CONSISTS OF JOINERS, LENGTHS OF HOUSING, AND ENDCAPS.

BE SURE TO IDENTIFY ALL CORRECT LENGTHS FOR EACH FIXTURE RUN.

**Step 1; Prepare Ceiling: Turn off Main Power before Installing.** Mark the ceiling at the intended mounting locations and cut out appropriate sized cavity to accomodate Housing(s) (A).

Varies (Fength)

**Step 2; Install Remote Drivers:** Install remote drivers and run low voltage cables to the intended position(s) of the Luminaires (B).

**Step 3; Mounting Hardware:** Install Mounting Clips onto Luminaires (B) using provided screws. If Stand alone(s), skip the rest of this step. Otherwise, Install Endcaps (F) on first and last Housing (A) and Luminaire (B) of each run. Then install Joiners (E) on one side of each

**Step 4; Prepare Housings:** Determine which end Luminaires (B) will be located at in Housings (A). Then drill 1/4" feed holes through Housings (A) as shown below which will line up with Low voltage cables. Next attach Hanger Brackets (D) to Housings (A) using supplied screws.