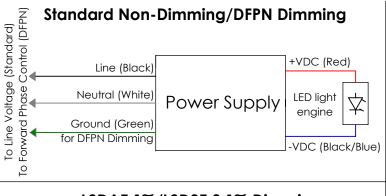

AWING IS THE SOLE PROPERTY OF Inter-lux, ANY REPRODUCTION IN PART OR AS A WHOLE WITHOUT THE WRITTEN PERMISSION OF Inter-lux IS PROHIBITED.

PAGE 3 OF 4



## INSTALLATION INSTRUCTIONS

WG-20LRF-RRT



### WARNING

INSTALL PRODUCT IN ACCORDANCE
WITH LOCAL AND NATIONAL ELECTRICAL
CODES BY A QUALIFIED ELECTRICIAN.





# ARNING: THIS IS AN ELECTRONIC DEVICE. CARE MUST BE TAKEN DURING STORAGE AND HANDLING. STORE IN A CLEAN,

COOL AND DRY LOCATION. ELECTROSTATIC DISCHARGE
INSTALLING LUMINAIRE. SAVE (ESD) CAN HARM THIS PRODUCT. AVOID STATIC DISCHARGE
INSTRUCTIONS FOR FUTURE USE.

WHILE HANDLING THIS PRODUCT.

CALITION

### CALITION

INTER-LUX IS NOT RESPONSIBLE FOR THE
STRUCTURAL INTEGRITY OF THE BUILDING TO
SUPPORT THE LUMINAIRE. ADDITIONAL BACKING
MAY BE REQUIRED.



# Driver Wiring Diagrams



# D3W 1% 3-Wire Dimming



# L3DAE 1%/L3D0E 0.1% Dimming



# 0-10V Dimming



NOTE: ALL SHOWN DRIVERS ARE INTER-LUX PROVIDED. FOR NON INTER-LUX PROVIDED DRIVERS PLEASE REFER TO DRIVER MANUFACTURERS. THE USE OF NON INTER-LUX PROVIDED DRIVERS VOIDS PRODUCT WARRANTY.



410-381-1497

inter-lux.com

### PROPRIETARY AND CONFIDENTIAL

THE INFORMATION CONTAINED IN THIS DRAWING IS THE SOLE PROPERTY OF Inter-lux, ANY REPRODUCTION IN PART OR AS A WHOLE WITHOUT THE WRITTEN PERMISSION OF Inter-lux IS PROHIBITED.

PAGE 4 OF 4