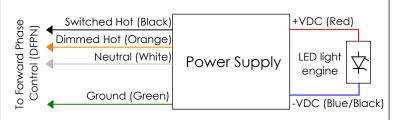

OF Inter-lux, ANY REPRODUCTION IN PART OR AS A WHOLE WITHOUT THE WRITTEN PERMISSION OF Inter-lux IS PROHIBITED.

PAGE 3 OF 4



## INSTALLATION INSTRUCTIONS

WG-20LRF-RRT



### WARNING

INSTALL PRODUCT IN ACCORDANCE
WITH LOCAL AND NATIONAL ELECTRICAL
CODES BY A QUALIFIED ELECTRICIAN.





# ARNING: THIS IS AN ELECTRONIC DEVICE. CARE MUST BE TAKEN DURING STORAGE AND HANDLING. STORE IN A CLEAN,

COOL AND DRY LOCATION. ELECTROSTATIC DISCHARGE
INSTALLING LUMINAIRE. SAVE (ESD) CAN HARM THIS PRODUCT. AVOID STATIC DISCHARGE
INSTRUCTIONS FOR FUTURE USE.

WHILE HANDLING THIS PRODUCT.

CALITION

### CALITION

INTER-LUX IS NOT RESPONSIBLE FOR THE
STRUCTURAL INTEGRITY OF THE BUILDING TO
SUPPORT THE LUMINAIRE. ADDITIONAL BACKING
MAY BE REQUIRED.



# Driver Wiring Diagrams



# D3W 1% 3-Wire Dimming



# L3DAE 1%/L3D0E 0.1% Dimming



# 0-10V Dimming



NOTE: ALL SHOWN DRIVERS ARE INTER-LUX PROVIDED. FOR NON INTER-LUX PROVIDED DRIVERS PLEASE REFER TO DRIVER MANUFACTURERS. THE USE OF NON INTER-LUX PROVIDED DRIVERS VOIDS PRODUCT WARRANTY.



410-381-1497

inter-lux.com

### PROPRIETARY AND CONFIDENTIAL

THE INFORMATION CONTAINED IN THIS DRAWING IS THE SOLE PROPERTY OF Inter-lux, ANY REPRODUCTION IN PART OR AS A WHOLE WITHOUT THE WRITTEN PERMISSION OF Inter-lux IS PROHIBITED.

PAGE 4 OF 4