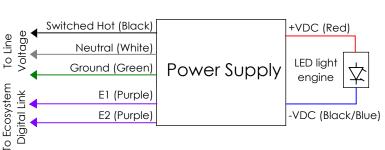

PART OR AS A WHOLE WITHOUT THE WRITTEN PERMISSION OF Inter-lux IS PROHIBITED.

PAGE 3 OF 4



## INSTALLATION INSTRUCTIONS

WG-20LRF-RRT



### WARNING

INSTALL PRODUCT IN ACCORDANCE
WITH LOCAL AND NATIONAL ELECTRICAL
CODES BY A QUALIFIED ELECTRICIAN.





# ARNING: THIS IS AN ELECTRONIC DEVICE. CARE MUST BE TAKEN DURING STORAGE AND HANDLING. STORE IN A CLEAN,

COOL AND DRY LOCATION. ELECTROSTATIC DISCHARGE
INSTALLING LUMINAIRE. SAVE (ESD) CAN HARM THIS PRODUCT. AVOID STATIC DISCHARGE
INSTRUCTIONS FOR FUTURE USE.

WHILE HANDLING THIS PRODUCT.

CALITION

### CALITION

INTER-LUX IS NOT RESPONSIBLE FOR THE
STRUCTURAL INTEGRITY OF THE BUILDING TO
SUPPORT THE LUMINAIRE. ADDITIONAL BACKING
MAY BE REQUIRED.



# Driver Wiring Diagrams



# D3W 1% 3-Wire Dimming



# L3DAE 1%/L3D0E 0.1% Dimming



# 0-10V Dimming



NOTE: ALL SHOWN DRIVERS ARE INTER-LUX PROVIDED. FOR NON INTER-LUX PROVIDED DRIVERS PLEASE REFER TO DRIVER MANUFACTURERS. THE USE OF NON INTER-LUX PROVIDED DRIVERS VOIDS PRODUCT WARRANTY.



410-381-1497

inter-lux.com

### PROPRIETARY AND CONFIDENTIAL

THE INFORMATION CONTAINED IN THIS DRAWING IS THE SOLE PROPERTY OF Inter-lux, ANY REPRODUCTION IN PART OR AS A WHOLE WITHOUT THE WRITTEN PERMISSION OF Inter-lux IS PROHIBITED.

PAGE 4 OF 4