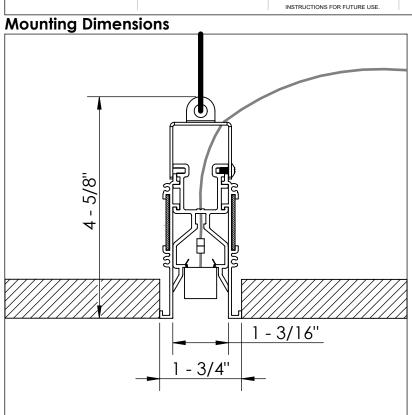

BE SURE TO IDENTIFY ALL CORRECT LENGTHS FOR EACH FIXTURE RUN.

**Step 1; Prepare Ceiling: Turn off Main Power before Installing.** Mark the ceiling at the intended mounting locations and cut out appropriate sized cavity to accomodate Housing(s) (A).

**Step 4; Prepare Housings:** Determine which end Luminaires (B) will be located at in Housings (A). Then drill 1/4" feed holes through Housings (A) as shown below which will line up with Low voltage cables. Next attach Hanger Brackets (D) to Housings (A) using supplied screws.