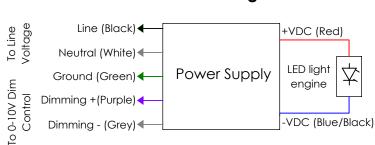

# Driver Wiring Diagrams

# 0-10V Dimming

NOTE: ALL SHOWN DRIVERS ARE INTER-LUX PROVIDED. FOR NON INTER-LUX PROVIDED DRIVERS PLEASE REFER TO DRIVER MANUFACTURERS. THE USE OF NON INTER-LUX PROVIDED DRIVERS VOIDS PRODUCT WARRANTY.