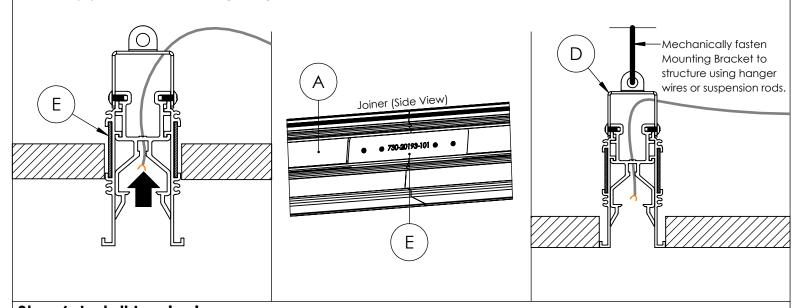

BE SURE TO IDENTIFY ALL CORRECT LENGTHS FOR EACH FIXTURE RUN.

**Step 5; Install Housings:** Push Housings (A) up into the ceiling slot until they are flush. Position Joiners (E) between every Housing (A) joint and tighten set screws to secure Housings (A) to each other. Then mechanically fasten Hanger Brackets (D) to the structure using Hanger wires or Suspension rods.

**Step 6; Install Luminaires:** Connect Luminaires (B) to Low Voltage Cables. Then install Luminaires (B) by pushing them up until they snap into Housings (A). If possible, arrange Luminaire (B) lenses so that they overlap fixture joints. Finally, power Luminaires (B) to double check electrical connections.