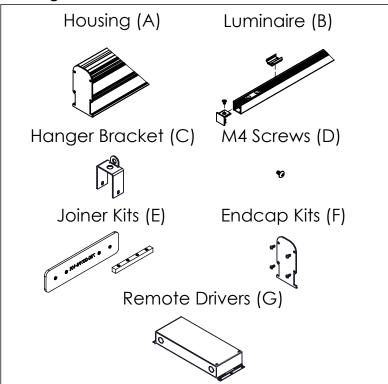

# **Package Includes**

Items needed (supplied by others)

410-381-1497

inter-lux.com

THE INFORMATION CONTAINED IN THIS DRAWING IS THE SOLE PROPERTY OF Inter-lux. ANY REPRODUCTION IN PART OR AS A WHOLE WITHOUT THE WRITTEN PERMISSION OF Inter-lux IS PROHIBITED.

Varies (Fength)

**Step 2; Install Remote Drivers:** Install remote drivers and run low voltage cables to the intended position(s) of the Luminaires (B).

**Step 3; Mounting Hardware:** Install Mounting Clips onto Luminaires (B) using provided screws. If Stand alone(s), skip the rest of this step. Otherwise, Install Endcaps (F) on first and last Housing (A) and Luminaire (B) of each run. Then install Joiners (E) on one side of each

**Step 4; Prepare Housings:** Determine which end Luminaires (B) will be located at in Housings (A). Then drill 1/4" feed holes through Housings (A) as shown below which will line up with Low voltage cables. Next attach Hanger Brackets (D) to Housings (A) using supplied screws.

BE SURE TO IDENTIFY ALL CORRECT LENGTHS FOR EACH FIXTURE RUN.

**Step 5; Install Housings:** Push Housings (A) up into the ceiling slot until they are flush. Position Joiners (E) between every Housing (A) joint and tighten set screws to secure Housings (A) to each other. Then mechanically fasten Hanger Brackets (D) to the structure using Hanger wires or Suspension rods.

**Step 6; Install Luminaires:** Connect Luminaires (B) to Low Voltage Cables. Then install Luminaires (B) by pushing them up until they snap into Housings (A). If possible, arrange Luminaire (B) lenses so that they overlap fixture joints. Finally, power Luminaires (B) to double check electrical connections.