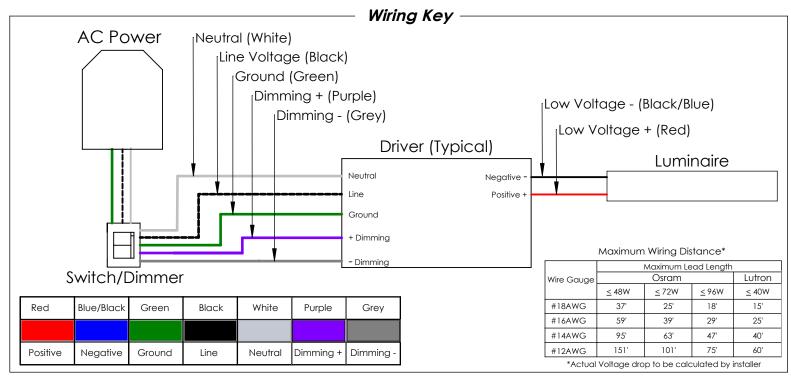

# Driver Wiring Diagrams

# D3W 1% 3-Wire Dimming

# L3DAE 1%/L3D0E 0.1% Dimming

# 0-10V Dimming

NOTE: ALL SHOWN DRIVERS ARE INTER-LUX PROVIDED. FOR NON INTER-LUX PROVIDED DRIVERS PLEASE REFER TO DRIVER MANUFACTURERS. THE USE OF NON INTER-LUX PROVIDED DRIVERS VOIDS PRODUCT WARRANTY.