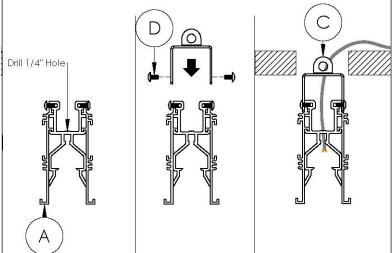

**Step 4; Prepare Housings:** Determine which end Luminaires (B) will be located at in Housings (A). Then drill 1/4" feed holes through Housings (A) as shown below which will line up with Low voltage cables. Next attach Hanger Brackets (D) to Housings (A) using supplied screws.