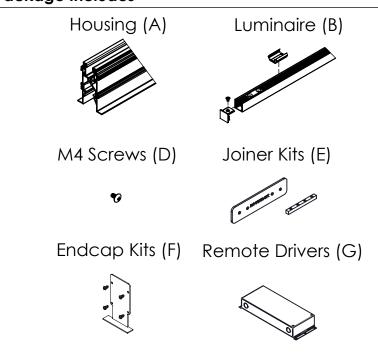

# **Package Includes**

Step 3; Mounting Hardware: Install Mounting Clips onto Luminaires (B) using supplied screws. If Stand alone(s), skip the rest of this step. Otherwise, install Endcaps (F) on first and last Housing (A) and Luminaire (B) of each run. Then install Joiners (E) on one side of each Housing (A).

Step 4; Prepare Housings: Determine which end the Luminaire (B) cable will be located at in the Housing (A). Then drill 1/4" feed holes through Housings (A) as shown below which will line up with Low voltage cables.

**Step 5; Install Housings:** Insert Housings (A) into ceiling as shown below. Position Joiners (E) between every Housing (A) joint and tighten set screws to secure Housings (A) to eachother. Then tighten the Rotating Bracket screw to rotate the Bracket and clamp it down onto the ceiling.

Step 6; Install Luminaires: Connect Luminaires (B) to Low Voltage Cables. Then install Luminaires (B) by pushing them up until they snap into Housings (A). If possible, arrange Luminaire (B) lenses so that they overlap fixture joints. Finally, power the Luminaires (B) to double check electrical connections.