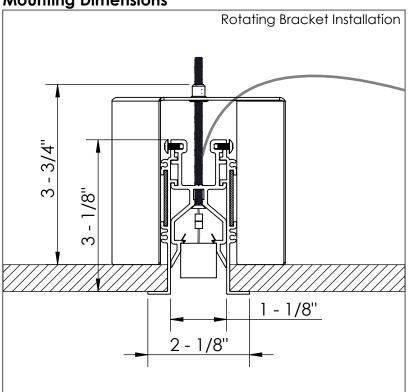

### **Mounting Dimensions**

**Step 5; Install Housings:** Insert Housings (A) into ceiling as shown below. Position Joiners (E) between every Housing (A) joint and tighten set screws to secure Housings (A) to eachother. Then tighten the Rotating Bracket screw to rotate the Bracket and clamp it down onto the ceiling.