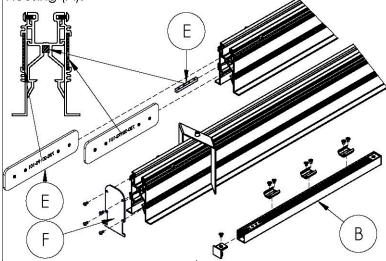

Step 3; Mounting Hardware: Install Mounting Clips onto Luminaires (B) using supplied screws. If Stand alone(s), skip the rest of this step. Otherwise, install Endcaps (F) on first and last Housing (A) and Luminaire (B) of each run. Then install Joiners (E) on one side of each Housing (A).

**Step 5; Install Housings:** Insert Housings (A) into ceiling as shown below. Position Joiners (E) between every Housing (A) joint and tighten set screws to secure Housings (A) to eachother. Then tighten the Rotating Bracket screw to rotate the Bracket and clamp it down onto the ceiling.