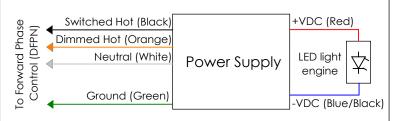

REPRODUCTION IN PART OR AS A WHOLE WITHOUT THE WRITTEN PERMISSION OF Inter-lux IS PROHIBITED.

PAGE 3 OF 4



### INSTALLATION INSTRUCTIONS

WG-20LRF-RBT



INSTALL PRODUCT IN ACCORDANCE WITH LOCAL AND NATIONAL ELECTRICAL CODES BY A QUALIFIED ELECTRICIAN.





READ ALL SAFETY INSTRUCTIONS INCLUDED WITH LUMINAIRE BEFORE INSTALLING LUMINAIRE. SAVE INSTRUCTIONS FOR FUTURE USE

THIS IS AN ELECTRONIC DEVICE. CARE MUST BE TAKEN DURING STORAGE AND HANDLING. STORE IN A CLEAN COOL AND DRY LOCATION, ELECTROSTATIC DISCHARGE (ESD) CAN HARM THIS PRODUCT. AVOID STATIC DISCHARGE WHILE HANDLING THIS PRODUCT.

INTER-LUX IS NOT RESPONSIBLE FOR THE STRUCTURAL INTEGRITY OF THE BUILDING TO SUPPORT THE LUMINAIRE. ADDITIONAL BACKING MAY BE REQUIRED



### **Driver Wiring Diagrams**



## D3W 1% 3-Wire Dimming



## L3DAE 1%/L3D0E 0.1% Dimming



### 0-10V Dimming



NOTE: ALL SHOWN DRIVERS ARE INTER-LUX PROVIDED. FOR NON INTER-LUX PROVIDED DRIVERS PLEASE REFER TO DRIVER MANUFACTURERS. THE USE OF NON INTER-LUX PROVIDED DRIVERS VOIDS PRODUCT WARRANTY.



410-381-1497

inter-lux.com

PROPRIETARY AND CONFIDENTIAL

THE INFORMATION CONTAINED IN THIS DRAWING IS THE SOLE PROPERTY OF Inter-lux. ANY REPRODUCTION IN PART OR AS A WHOLE WITHOUT THE WRITTEN PERMISSION OF Inter-lux IS PROHISITED.

PAGE 4 OF 4