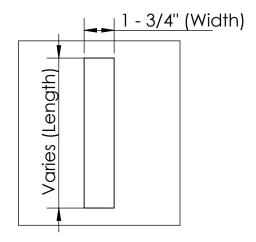

### **Mounting Dimensions**

Step 1; Prepare Ceiling: Turn off Main Power before Installing. Mark the ceiling at the intended mounting locations and, if applicable, cut out appropriate sized cavity to accomodate Housing(s) (A).

**Step 2; Install Remote Drivers:** Install Remote Drivers (G) and run low voltage cables to the intended position(s) of the Luminaires (B).