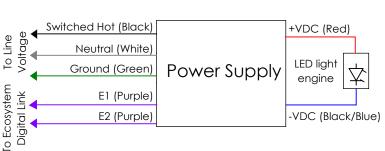

E WITHOUT THE WRITTEN PERMISSION OF Inter-lux IS PROHIBITED.

PAGE 3 OF 4



### INSTALLATION INSTRUCTIONS

WG-20LRF-RBT



INSTALL PRODUCT IN ACCORDANCE WITH LOCAL AND NATIONAL ELECTRICAL CODES BY A QUALIFIED ELECTRICIAN.





READ ALL SAFETY INSTRUCTIONS INCLUDED WITH LUMINAIRE BEFORE INSTALLING LUMINAIRE. SAVE INSTRUCTIONS FOR FUTURE USE

THIS IS AN ELECTRONIC DEVICE. CARE MUST BE TAKEN DURING STORAGE AND HANDLING. STORE IN A CLEAN COOL AND DRY LOCATION, ELECTROSTATIC DISCHARGE (ESD) CAN HARM THIS PRODUCT. AVOID STATIC DISCHARGE WHILE HANDLING THIS PRODUCT.

INTER-LUX IS NOT RESPONSIBLE FOR THE STRUCTURAL INTEGRITY OF THE BUILDING TO SUPPORT THE LUMINAIRE. ADDITIONAL BACKING MAY BE REQUIRED



### **Driver Wiring Diagrams**



## D3W 1% 3-Wire Dimming



## L3DAE 1%/L3D0E 0.1% Dimming



### 0-10V Dimming



NOTE: ALL SHOWN DRIVERS ARE INTER-LUX PROVIDED. FOR NON INTER-LUX PROVIDED DRIVERS PLEASE REFER TO DRIVER MANUFACTURERS. THE USE OF NON INTER-LUX PROVIDED DRIVERS VOIDS PRODUCT WARRANTY.



410-381-1497

inter-lux.com

PROPRIETARY AND CONFIDENTIAL

THE INFORMATION CONTAINED IN THIS DRAWING IS THE SOLE PROPERTY OF Inter-lux. ANY REPRODUCTION IN PART OR AS A WHOLE WITHOUT THE WRITTEN PERMISSION OF Inter-lux IS PROHISITED.

PAGE 4 OF 4