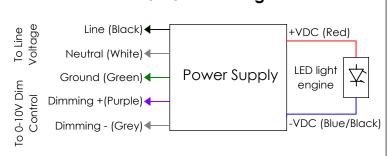

### **Driver Wiring Diagrams**

### 0-10V Dimming

NOTE: ALL SHOWN DRIVERS ARE INTER-LUX PROVIDED. FOR NON INTER-LUX PROVIDED DRIVERS PLEASE REFER TO DRIVER MANUFACTURERS. THE USE OF NON INTER-LUX PROVIDED DRIVERS VOIDS PRODUCT WARRANTY.