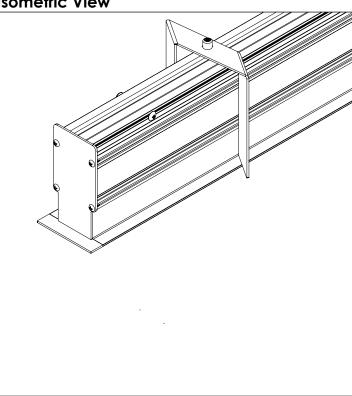

### **INSTALLATION INSTRUCTIONS**

# WG-20LRF-RBT (Rotating Bracket)



NSTALL PRODUCT IN ACCORDANCE WITH LOCAL AND NATIONAL ELECTRICAL CODES BY A QUALIFIED ELECTRICIAN





READ ALL SAFETY INSTRUCTIONS INCLUDED WITH LUMINAIRE BEFORE INSTALLING LUMINAIRE. SAVE INSTRUCTIONS FOR FUTURE USE

THIS IS AN ELECTRONIC DEVICE. CARE MUST BE TAKEN DURING STORAGE AND HANDLING. STORE IN A CLEAN, COOL AND DRY LOCATION. ELECTROSTATIC DISCHARGE (ESD) CAN HARM THIS PRODUCT, AVOID STATIC DISCHARGE WHILE HANDLING THIS PRODUCT.

INTER-LUX IS NOT RESPONSIBLE FOR THE STRUCTURAL INTEGRITY OF THE BUILDING TO SUPPORT THE LUMINAIRE. ADDITIONAL BACKING MAY BE REQUIRED.

### **Mounting Dimensions**



### Isometric View



# **Package Includes**



# Items needed (supplied by others)





410-381-1497

inter-lux.com

THE INFORMATION CONTAINED IN THIS DRAWING IS THE SOLE PROPERTY OF Inter-lux. ANY REPRODUCTION IN PART OR AS A WHOLE WITHOUT THE WRITTEN PERMISSION OF Inter-lux IS PROHIBITED.

PAGE 1 OF 4



### INSTALLATION INSTRUCTIONS

WG-20LRF-RBT



NSTALL PRODUCT IN ACCORDANCE WITH LOCAL AND NATIONAL ELECTRICAL CODES BY A QUALIFIED ELECTRICIAN.



READ ALL SAFETY INSTRUCTIONS INCLUDED WITH LUMINAIRE BEFORE INSTALLING LUMINAIRE. SAVE INSTRUCTIONS FOR FUTURE USE

THIS IS AN ELECTRONIC DEVICE. CARE MUST BE TAKEN DURING STORAGE AND HANDLING, STORE IN A CLEAN, COOL AND DRY LOCATION. ELECTROSTATIC DISCHARGE (ESD) CAN HARM THIS PRODUCT. AVOID STATIC DISCHARGE WHILE HANDLING THIS

INTER-LUX IS NOT RESPONSIBLE FO