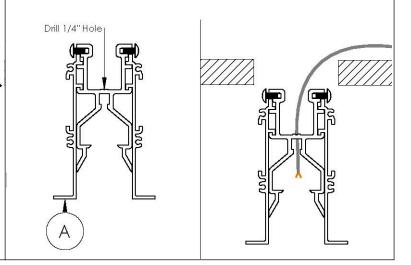

Step 4; Prepare Housings: Determine which end the Luminaire (B) cable will be located at in the Housing (A). Then drill 1/4" feed holes through Housings (A) as shown below which will line up with Low voltage cables.