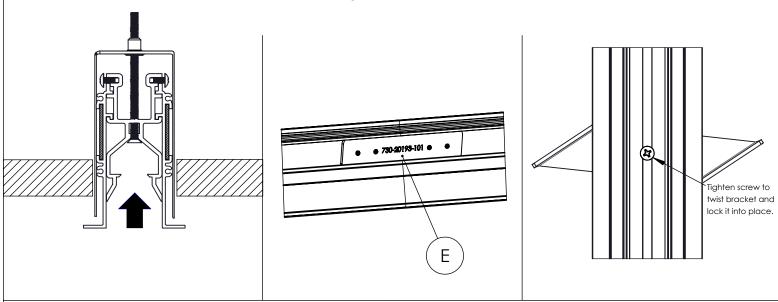

Step 3; Mounting Hardware: Install Mounting Clips onto Luminaires (B) using supplied screws. If Stand alone(s), skip the rest of this step. Otherwise, install Endcaps (F) on first and last Housing (A) and Luminaire (B) of each run. Then install Joiners (E) on one side of each Housing (A).

Step 4; Prepare Housings: Determine which end the Luminaire (B) cable will be located at in the Housing (A). Then drill 1/4" feed holes through Housings (A) as shown below which will line up with Low voltage cables.

**Step 5; Install Housings:** Insert Housings (A) into ceiling as shown below. Position Joiners (E) between every Housing (A) joint and tighten set screws to secure Housings (A) to eachother. Then tighten the Rotating Bracket screw to rotate the Bracket and clamp it down onto the ceiling.