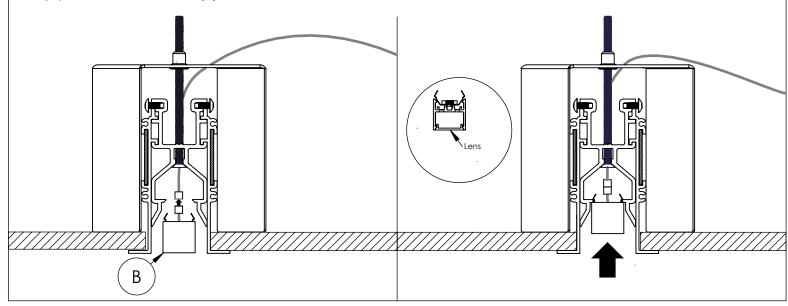

**Step 5; Install Housings:** Insert Housings (A) into ceiling as shown below. Position Joiners (E) between every Housing (A) joint and tighten set screws to secure Housings (A) to eachother. Then tighten the Rotating Bracket screw to rotate the Bracket and clamp it down onto the ceiling.

Step 6; Install Luminaires: Connect Luminaires (B) to Low Voltage Cables. Then install Luminaires (B) by pushing them up until they snap into Housings (A). If possible, arrange Luminaire (B) lenses so that they overlap fixture joints. Finally, power the Luminaires (B) to double check electrical connections.