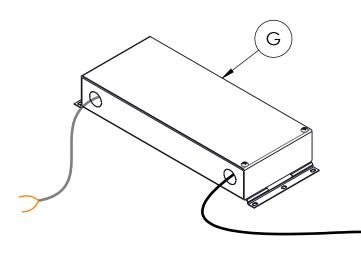

Step 1; Prepare Ceiling: Turn off Main Power before Installing. Mark the ceiling at the intended mounting locations and, if applicable, cut out appropriate sized cavity to accomodate Housing(s) (A).

**Step 2; Install Remote Drivers:** Install Remote Drivers (G) and run low voltage cables to the intended position(s) of the Luminaires (B).