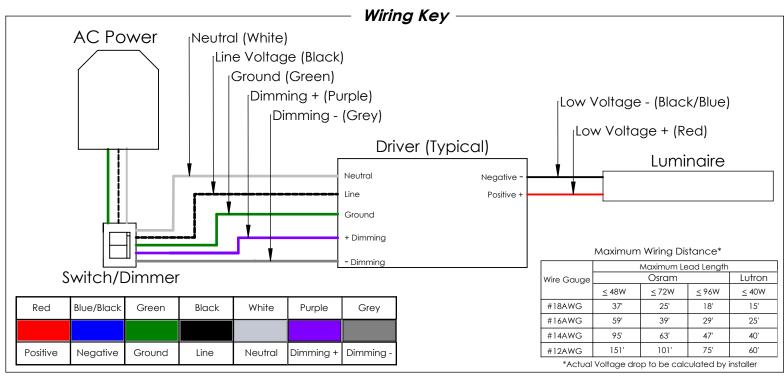

### **Driver Wiring Diagrams**

### 0-10V Dimming

NOTE: ALL SHOWN DRIVERS ARE INTER-LUX PROVIDED. FOR NON INTER-LUX PROVIDED DRIVERS PLEASE REFER TO DRIVER MANUFACTURERS. THE USE OF NON INTER-LUX PROVIDED DRIVERS VOIDS PRODUCT WARRANTY.