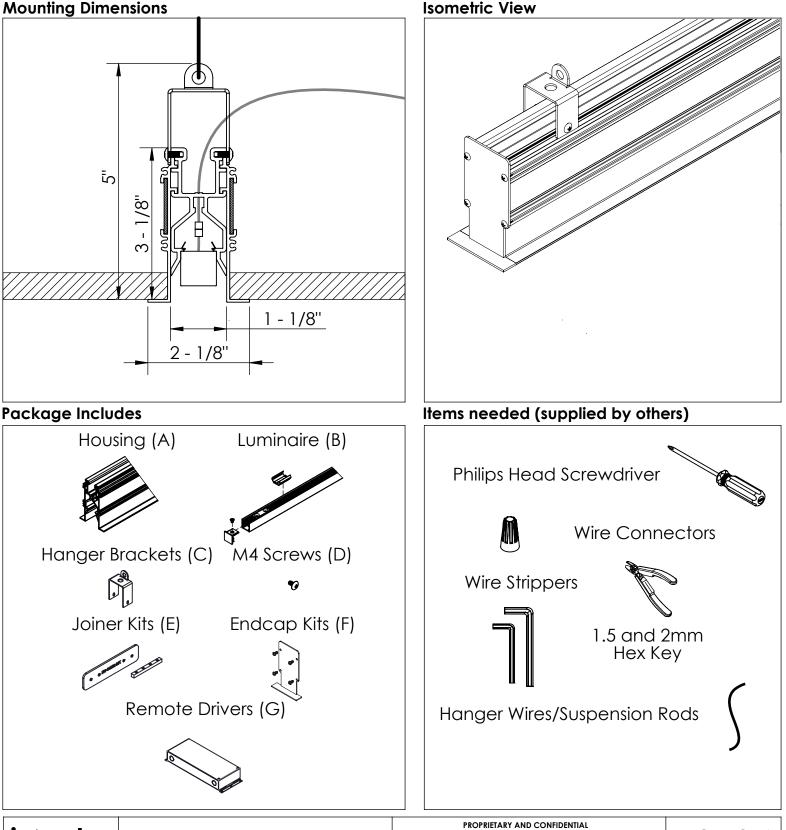

#### Mounting Dimensions

PRODUCT

CAUTION:

INTER-LUX IS NOT RESPONSIBLE FOR THE STRUCTURAL INTEGRITY OF THE BUILDING TO SUPPORT THE LUMINAIRE. ADDITIONAL BACKING MAY BE REQUIRED.

DRAWING NOT TO SCALE

940-20LRF-RBT

IT IS RECOMMENDED TO LOCATE AND LAY OUT ALL COMPONENTS FOR EACH FIXTURE "RUN". A FIXTURE RUN TYPICALLY CONSISTS OF JOINERS, LENGTHS OF HOUSING, AND ENDCAPS. BE SURE TO IDENTIFY ALL CORRECT LENGTHS FOR EACH FIXTURE RUN.