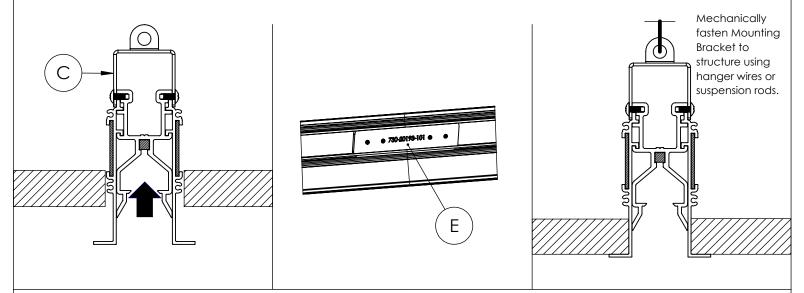

### Step 5; Install Housings: Insert Housings (A) into ceiling as shown below. Position Joiners (E) between every

Housing (A) joint and tighten set screws to secure Housings (A) to each other. Then mechanically fasten the Hanger Brackets (C) to the structure using Hanger wires or Suspensions rods.