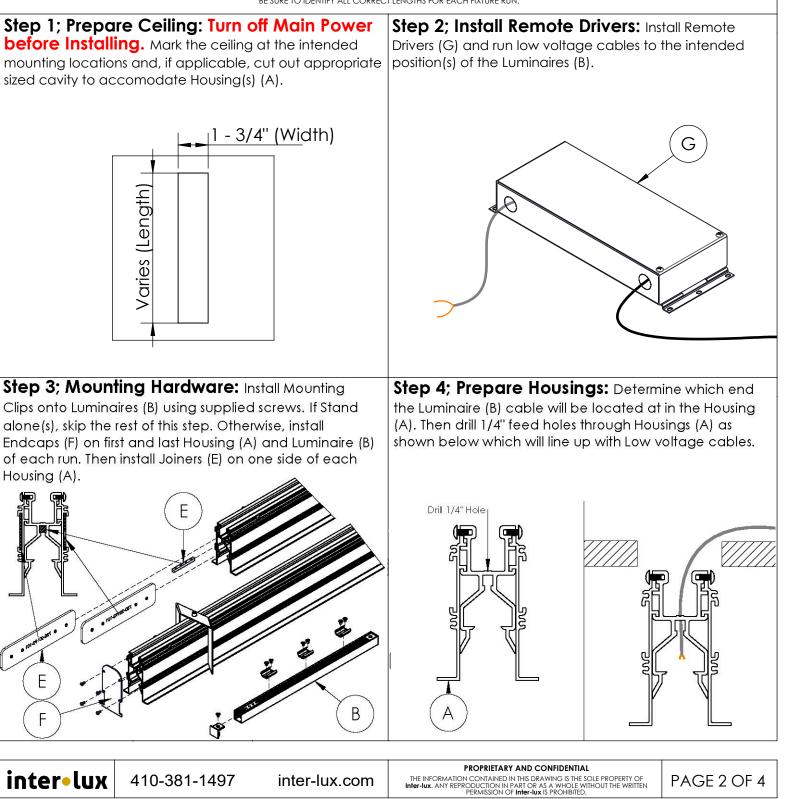

## INSTALLATION INSTRUCTIONS

LOCATE AND REVIEW ANY CONSTRUCTION PLANS AND INTER-LUX RECORD DRAWINGS FOR ALL FIXTURE RUNS. IT IS RECOMMENDED TO LOCATE AND LAY OUT ALL COMPONENTS FOR EACH FIXTURE "RUN". A FIXTURE RUN TYPICALLY CONSISTS OF JOINERS, LENGTHS OF HOUSING, AND ENDCAPS. BE SURE TO IDENTIFY ALL CORRECT LENGTHS FOR EACH FIXTURE RUN.

### Step 5; Install Housings: Insert Housings (A) into ceiling as shown below. Position Joiners (E) between every

Housing (A) joint and tighten set screws to secure Housings (A) to each other. Then mechanically fasten the Hanger Brackets (C) to the structure using Hanger wires or Suspensions rods.

**Step 6; Install Luminaires:** Connect Luminaires (B) to Low Voltage Cables. Then install Luminaires (B) by pushing them up until they snap into Housings (A). If possible, arrange Luminaire (B) lenses so that they overlap fixture joints. Finally, power the Luminaires (B) to double check electrical connections. Completed installation is shown below.