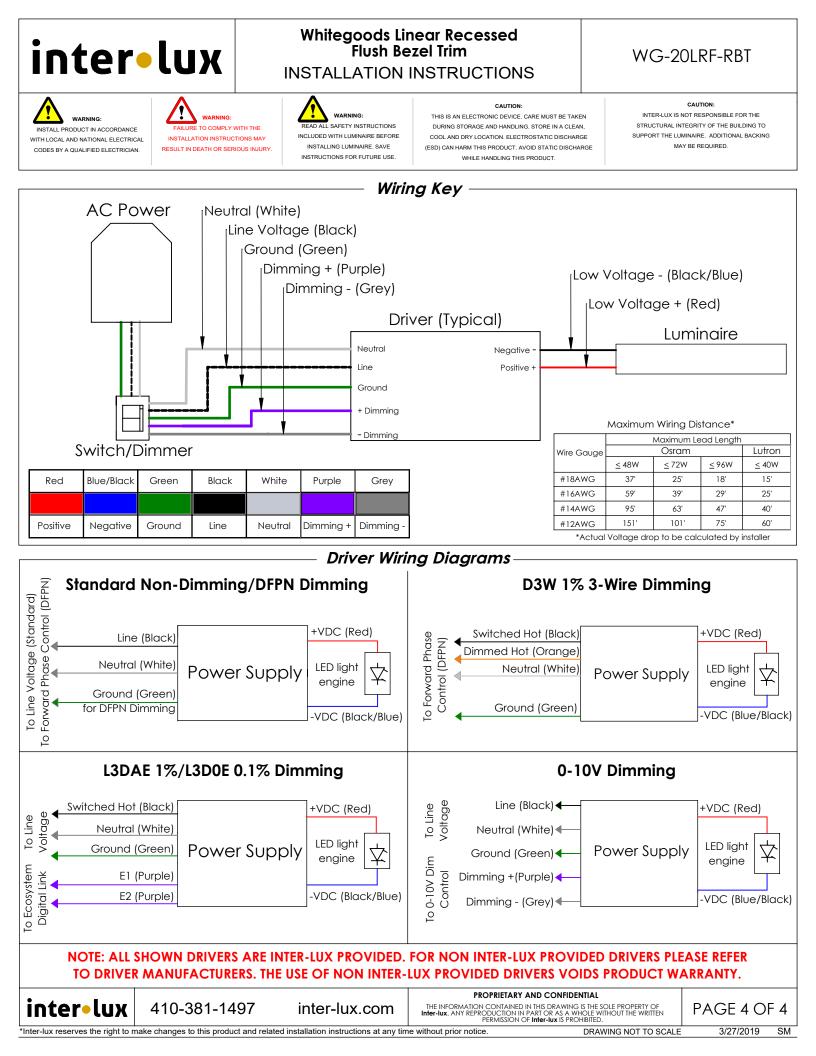

# Whitegoods Linear Recessed Flush Bezel Trim INSTALLATION INSTRUCTIONS

WARNING ALL PRODUCT IN ACCORDANCE WITH LOCAL AND NATIONAL ELECTRICAL CODES BY A QUALIFIED ELECTRICIAN

inter-lux

410-381-1497

Inter-lux reserves the right to make changes to this product and related installation instructions at any time without prior notice.

inter-lux.com

ARNING TO COMPLY WITH THE INSTALLATION INSTRUCTIONS MAY

RESULT IN DEATH OR SERIOUS INJURY

READ ALL SAFETY INSTRUCTIONS INCLUDED WITH LUMINAIRE BEFORE INSTALLING LUMINAIRE. SAVE INSTRUCTIONS FOR FUTURE USE

#### CAUTION THIS IS AN ELECTRONIC DEVICE. CARE MUST BE TAKEN

DURING STORAGE AND HANDLING. STORE IN A CLEAN. COOL AND DRY LOCATION. ELECTROSTATIC DISCHARGE (ESD) CAN HARM THIS PRODUCT, AVOID STATIC DISCHARGE WHILE HANDLING THIS PRODUCT.

THE INFORMATION CONTAINED IN THIS DRAWING IS THE SOLE PROPERTY OF Inter-lux, ANY REPRODUCTION IN PART OR AS A WHOLE WITHOUT THE WRITTEN PERMISSION OF INTEr-lux IS PROHIBITED.

DRAWING NOT TO SCALE

PAGE 1 OF 4

940-20LRF-RBT

CAUTION INTER-LUX IS NOT RESPONSIBLE FOR THE STRUCTURAL INTEGRITY OF THE BUILDING TO SUPPORT THE LUMINAIRE. ADDITIONAL BACKING MAY BE REQUIRED.