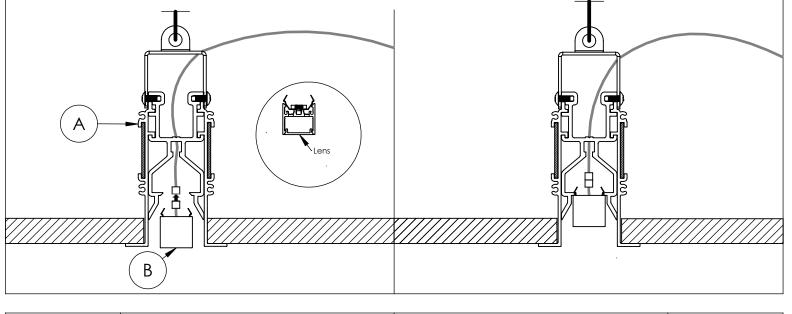

**Step 6; Install Luminaires:** Connect Luminaires (B) to Low Voltage Cables. Then install Luminaires (B) by pushing them up until they snap into Housings (A). If possible, arrange Luminaire (B) lenses so that they overlap fixture joints. Finally, power the Luminaires (B) to double check electrical connections. Completed installation is shown below.