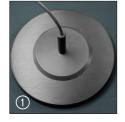

#### Verify sufficient load-bearing capacity of the ceiling!

- 1. On the ceiling, mark the mounting points of the flush-mount ceiling box/es.
- 2. Make the ceiling cutout measuring Ø 68 mm ①.
- 3. Fix the box to the ceiling with 2 cross-slotted screws (the maximum ceiling thickness is 40 mm).
- 4. Fasten cover plate with 2 screws 2.
- 5. Pass the pre-assembled cable through the hole in the cover plate and the flush-mounted box to the ballast unit and connect it there according to the connection diagram ③.
- 6. Move the luminaire into the desired position by adjusting the length of the supply cable. Finally, fix the supply cable with strain relief 4.
- 7. Check the luminaire functions.