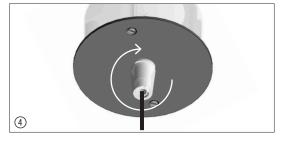

#### Verify sufficient load-bearing capacity of the ceiling!

- 1. On the ceiling, mark the mounting points of the flush-mount ceiling box/es.
- 2. Make the ceiling cutout measuring Ø 68 mm ①.
- 3. Fix the box to the ceiling with 2 cross-slotted screws (the maximum ceiling thickness is 40 mm).
- 4. Fasten cover plate with 2 screws 2.
- 5. Pass the pre-assembled cable through the hole in the cover plate and the flush-mounted box to the ballast unit and connect it there according to the connection diagram ③.
- 6. Move the luminaire into the desired position by adjusting the length of the supply cable. Finally, fix the supply cable with strain relief 4.
- 7. Check the luminaire functions.