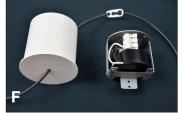

In case of any malfunction, contact your local specialist retailer.

| Scope of Delivery |                                                                                                     | Teil    | Anzahl            |
|-------------------|-----------------------------------------------------------------------------------------------------|---------|-------------------|
| Packa             | ge 1                                                                                                |         |                   |
|                   | Light head<br>with 2000 mm<br>supply cable                                                          | 1)      | 1 x               |
| Packa             | ge 2                                                                                                |         |                   |
|                   | Gloves<br>Screwdriver<br>Assembly Instructions                                                      | 2       | 1 x<br>1 x<br>1 x |
| Assembly Options  |                                                                                                     | Version |                   |
|                   | Canopy including technical unit                                                                     | F       |                   |
|                   | 1 x cavity ceiling box<br>and separate power sup<br>for suspended ceiling,<br>ceiling plate, screws | ply     |                   |