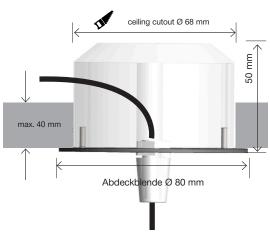

#### Verify sufficient load-bearing capacity of the ceiling!

- 1. On the ceiling, mark the mounting points of the flush-mount ceiling box/es.
- 2. Make the ceiling cutout measuring Ø 68 mm ①.
- 3. Fix the box to the ceiling with 2 cross-slotted screws (the maximum ceiling thickness is 40 mm).
- 4. Fasten cover plate with 2 screws 2.
- 5. Pass the pre-assembled cable through the hole in the cover plate and the flush-mounted box to the ballast unit and connect it there according to the connection diagram ③.
- 6. Move the luminaire into the desired position by adjusting the length of the supply cable. Finally, fix the supply cable with strain relief 4.
- 7. Check the luminaire functions.