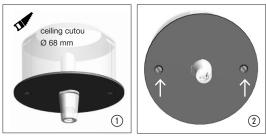

#### Verify sufficient load-bearing capacity of the ceiling!

- 1. On the ceiling, mark the mounting points of the flush-mount ceiling box/es.
- 2. Make the ceiling cutout measuring Ø 68 mm ①.
- 3. Fix the box to the ceiling with 2 cross-slotted screws (the maximum ceiling thickness is 40 mm).
- 4. Fasten cover plate with 2 screws 2.
- 5. Pass the pre-assembled cable through the hole in the cover plate and the flush-mounted box to the ballast unit and connect it there according to the connection diagram ③.
- 6. Move the luminaire into the desired position by adjusting the length of the supply cable. Finally, fix the supply cable with strain relief 4.
- 7. Check the luminaire functions.