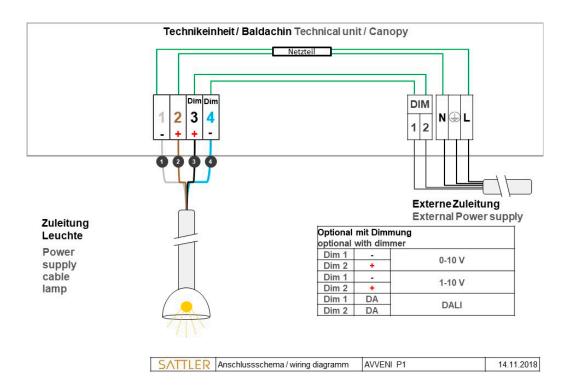

### **Wiring diagram:**

Date: 11.2023

## **AVVENI** PENDANT <sup>1</sup>

### Wiring diagram:

We will be glad to assist you with any further questions regarding the assembly of our light fixtures.

Contact: Inter-lux, 3741 Commerce Dr. #306-308, Baltimore, MD 21227. 410-381-1497 www.inter-lux.com