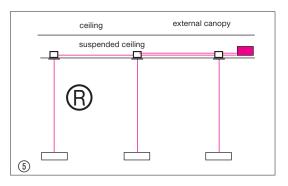

Several luminaires can be connected to one ballast unit, taking into account the corresponding power of the ballast unit. ⑤

Date: 11.2023