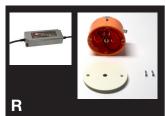

In case of any malfunction, contact your local specialist retailer.

| Scope of Delivery |                                                                                                     | Teil    | Anzahl            |
|-------------------|-----------------------------------------------------------------------------------------------------|---------|-------------------|
| Packa             | ge 1                                                                                                |         |                   |
|                   | Light head<br>with 2000 mm<br>supply cable                                                          | 1)      | 1 x               |
| Packa             | ge 2                                                                                                |         |                   |
|                   | Gloves<br>Screwdriver<br>Assembly Instructions                                                      | 2       | 1 x<br>1 x<br>1 x |
| Assembly Options  |                                                                                                     | Version |                   |
|                   | Canopy including technical unit                                                                     | F       |                   |
|                   | 1 x cavity ceiling box<br>and separate power sup<br>for suspended ceiling,<br>ceiling plate, screws | ply     |                   |

# Flush-mounting box and separate Ballast for false ceiling.

# Installation of flush-mount ceiling boxes with integrated cable hold