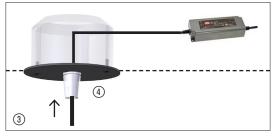

#### Verify sufficient load-bearing capacity of the ceiling!

- 1. On the ceiling, mark the mounting points of the flush-mount ceiling box/es.
- 2. Make the ceiling cutout measuring Ø 68 mm ①.
- 3. Fix the box to the ceiling with 2 cross-slotted screws (the maximum ceiling thickness is 40 mm).
- 4. Fasten cover plate with 2 screws 2.
- 5. Pass the pre-assembled cable through the hole in the cover plate and the flush-mounted box to the ballast unit and connect it there according to the connection diagram ③.
- 6. Move the luminaire into the desired position by adjusting the length of the supply cable. Finally, fix the supply cable with strain relief 4.
- 7. Check the luminaire functions.

Several luminaires can be connected to one ballast unit, taking into account the corresponding power of the ballast unit. ⑤

Date: 11.2023