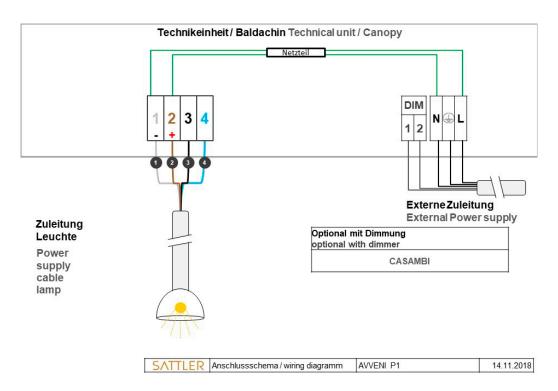

# Flush-mounting box and separate Ballast for false ceiling.

# Installation of flush-mount ceiling boxes with integrated cable hold

#### Verify sufficient load-bearing capacity of the ceiling!

- 1. On the ceiling, mark the mounting points of the flush-mount ceiling box/es.
- 2. Make the ceiling cutout measuring Ø 68 mm ①.
- 3. Fix the box to the ceiling with 2 cross-slotted screws (the maximum ceiling thickness is 40 mm).
- 4. Fasten cover plate with 2 screws 2.
- 5. Pass the pre-assembled cable through the hole in the cover plate and the flush-mounted box to the ballast unit and connect it there according to the connection diagram ③.
- 6. Move the luminaire into the desired position by adjusting the length of the supply cable. Finally, fix the supply cable with strain relief 4.
- 7. Check the luminaire functions.

Several luminaires can be connected to one ballast unit, taking into account the corresponding power of the ballast unit. ⑤

Date: 11.2023