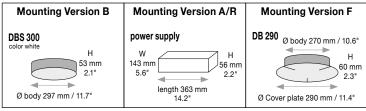

### MOUNTING VERSION

Input voltage for all external power supply units and canopies is 120-277V