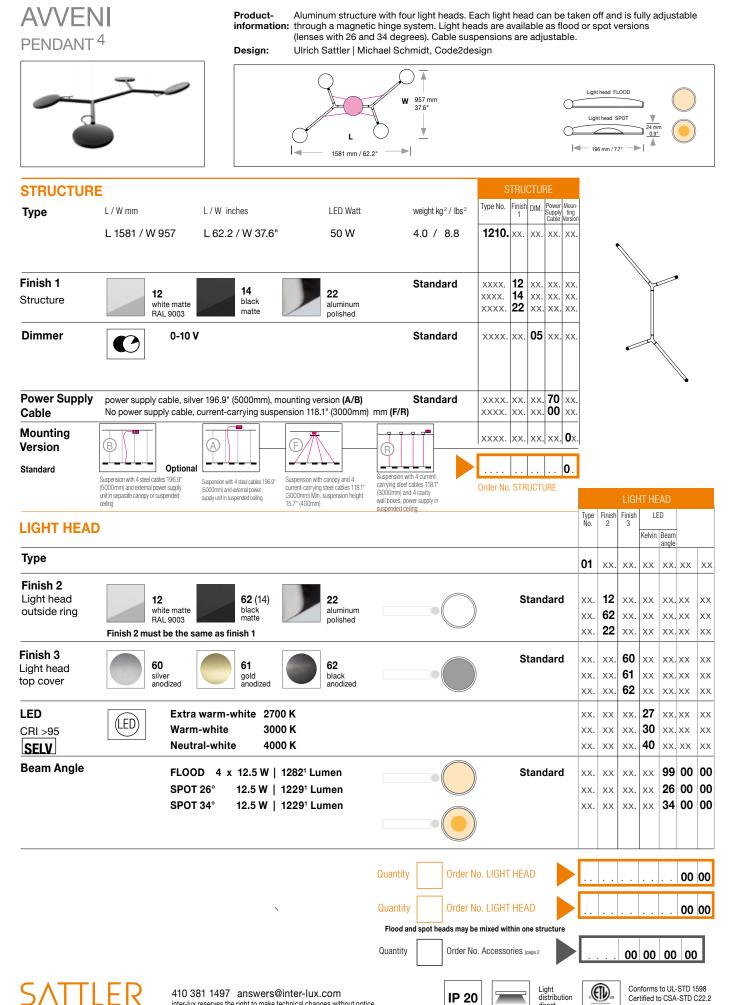

### AVVENI PENDANT<sup>4</sup>

 Productinformation:
 Aluminum structure with four light heads. Each light head can be taken off and is fully adjustable information:

 through a magnetic hinge system. Light heads are available as flood or spot versions (lenses with 26 and 34 degrees). Cable suspensions are adjustable.