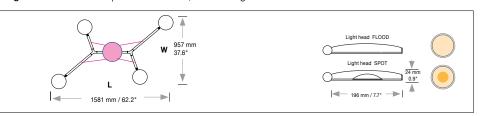

### AVVENI PENDANT<sup>4</sup>

 Productinformation:
 Aluminum structure with four light heads. Each light head can be taken off and is fully adjustable information:

 through a magnetic hinge system. Light heads are available as flood or spot versions (lenses with 26 and 34 degrees). Cable suspensions are adjustable.