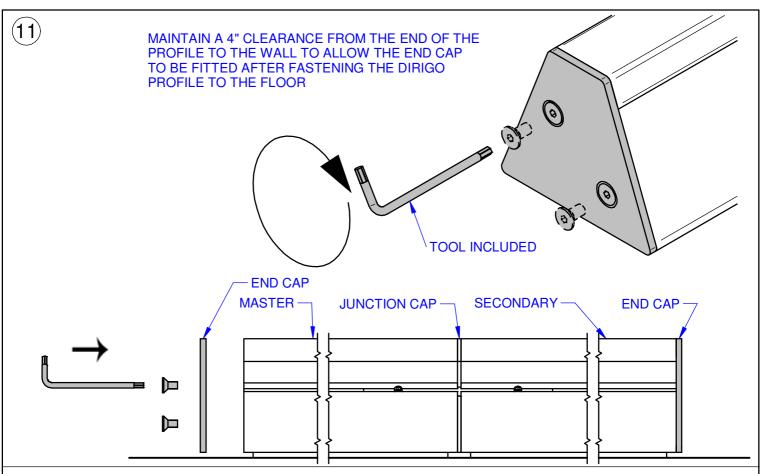

## **INSTALLATION INSTRUCTIONS**

DIRIGO LIGHTING UNIT

inter-lux.com

| INSTALL PRODUCT IN ACCORDANCE<br>WITH LOCAL AND NATIONAL<br>ELECTRICAL CODES BY A QUALIFIED<br>ELECTRICIAN                                                                                                                                                                                                                      | INSTALLATION INSTRUCTIONS MAY<br>RESULT IN DEATH OR SEVERE |                                                                                                                                                              | READ ALL SAFETY INSTRUCTIONS<br>INCLUDED WITH LUMINAIRE BEFORE<br>INSTALLING LUMINAIRE. SAVE<br>INSTRUCTIONS FOR FUTURE USE. |   |                         |      |
|---------------------------------------------------------------------------------------------------------------------------------------------------------------------------------------------------------------------------------------------------------------------------------------------------------------------------------|------------------------------------------------------------|--------------------------------------------------------------------------------------------------------------------------------------------------------------|------------------------------------------------------------------------------------------------------------------------------|---|-------------------------|------|
| CAUTION:<br>THIS IS AN ELECTRONIC DEVICE. CARE MUST<br>BE TAKEN DURING STORAGE AND HANDLING.<br>STORE IN A CLEAN, COOL AND DRY LOCATION.<br>ELECTROSTATIC DISCHARGE (ESD) CAN HARM<br>THIS PRODUCT. AVOID STATIC DISCHARGE<br>WHILE HANDLING THIS PRODUCT.                                                                      |                                                            | CAUTION:<br>INTER-LUX IS NOT RESPONSIBLE FOR THE<br>STRUCTURAL INTEGRITY OF THE BUILDING<br>TO SUPPORT THE LUMINAIRE.<br>ADDITIONAL BACKING MAY BE REQUIRED. |                                                                                                                              |   |                         |      |
|                                                                                                                                                                                                                                                                                                                                 |                                                            |                                                                                                                                                              |                                                                                                                              | - | Secondary Cable Colours | Pole |
| LOCATE AND REVIEW ANY CONTRUCTION PLANS AND INTER-LUX RECORD DRAWINGS FOR ALL FIXTURE RUNS.<br>IT IS RECOMMENDED TO LOCARE AND LAY OUT ALL COMPONENTS FOR EACH FIXTURE "RUN".<br>A FIXTURE RUN TIPICALLY CONSISTS OF JOINERS, LENGHTS OF HOUSING, AND ENDCAPS.<br>BE SURE TO IDENTIFY ALL CORRECT LENGHTS FOR EACH FIXTURE RUN. |                                                            |                                                                                                                                                              |                                                                                                                              |   | Red wire                | +    |
|                                                                                                                                                                                                                                                                                                                                 |                                                            |                                                                                                                                                              |                                                                                                                              |   | Black wire              | -    |