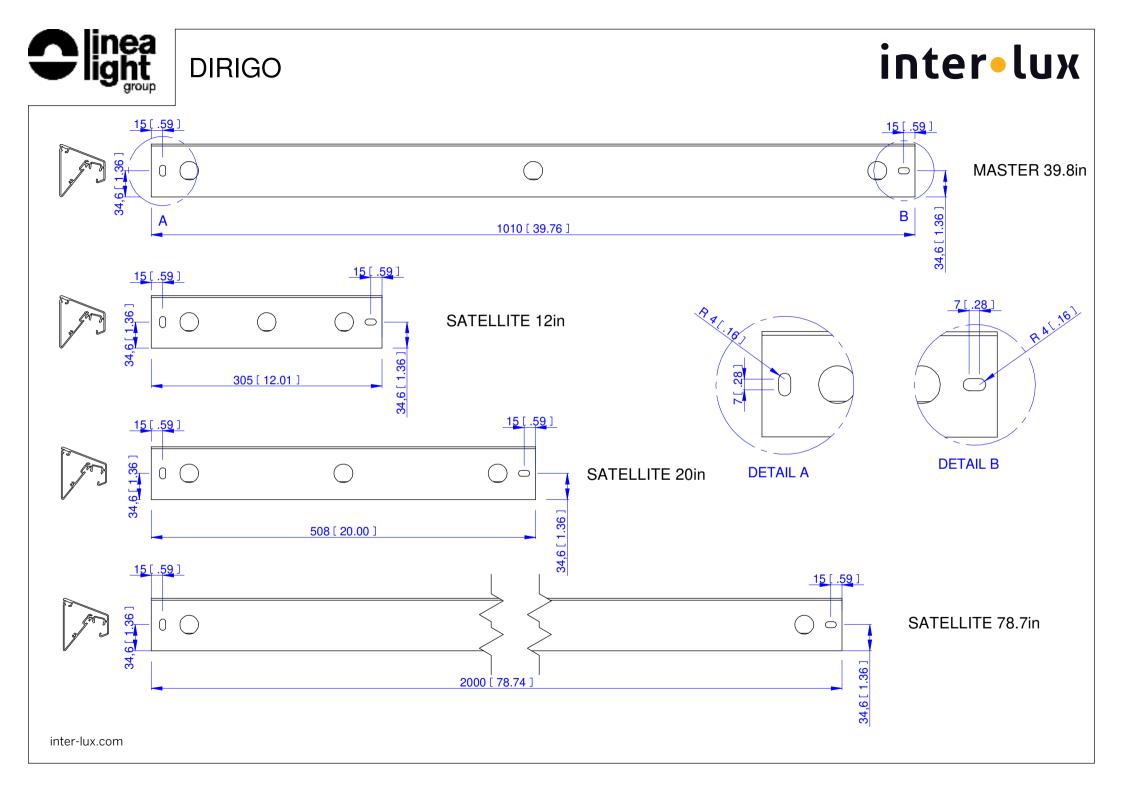

## **INSTALLATION INSTRUCTIONS**

DIRIGO LIGHTING UNIT

inter-lux.com

| INSTALL PRODUCT IN ACCORDANCE<br>WITH LOCAL AND NATIONAL<br>ELECTRICAL CODES BY A QUALIFIED<br>ELECTRICIAN                                                                                                                                                                                                                      | INSTALLATION INSTRUCTIONS MAY<br>RESULT IN DEATH OR SEVERE |                                                                                                                                                              | READ ALL SAFETY INSTRUCTIONS<br>INCLUDED WITH LUMINAIRE BEFORE<br>INSTALLING LUMINAIRE. SAVE<br>INSTRUCTIONS FOR FUTURE USE. |   |                         |      |
|---------------------------------------------------------------------------------------------------------------------------------------------------------------------------------------------------------------------------------------------------------------------------------------------------------------------------------|------------------------------------------------------------|--------------------------------------------------------------------------------------------------------------------------------------------------------------|------------------------------------------------------------------------------------------------------------------------------|---|-------------------------|------|
| CAUTION:<br>THIS IS AN ELECTRONIC DEVICE. CARE MUST<br>BE TAKEN DURING STORAGE AND HANDLING.<br>STORE IN A CLEAN, COOL AND DRY LOCATION.<br>ELECTROSTATIC DISCHARGE (ESD) CAN HARM<br>THIS PRODUCT. AVOID STATIC DISCHARGE<br>WHILE HANDLING THIS PRODUCT.                                                                      |                                                            | CAUTION:<br>INTER-LUX IS NOT RESPONSIBLE FOR THE<br>STRUCTURAL INTEGRITY OF THE BUILDING<br>TO SUPPORT THE LUMINAIRE.<br>ADDITIONAL BACKING MAY BE REQUIRED. |                                                                                                                              |   |                         |      |
|                                                                                                                                                                                                                                                                                                                                 |                                                            |                                                                                                                                                              |                                                                                                                              | - | Secondary Cable Colours | Pole |
| LOCATE AND REVIEW ANY CONTRUCTION PLANS AND INTER-LUX RECORD DRAWINGS FOR ALL FIXTURE RUNS.<br>IT IS RECOMMENDED TO LOCARE AND LAY OUT ALL COMPONENTS FOR EACH FIXTURE "RUN".<br>A FIXTURE RUN TIPICALLY CONSISTS OF JOINERS, LENGHTS OF HOUSING, AND ENDCAPS.<br>BE SURE TO IDENTIFY ALL CORRECT LENGHTS FOR EACH FIXTURE RUN. |                                                            |                                                                                                                                                              |                                                                                                                              |   | Red wire                | +    |
|                                                                                                                                                                                                                                                                                                                                 |                                                            |                                                                                                                                                              |                                                                                                                              |   | Black wire              | -    |