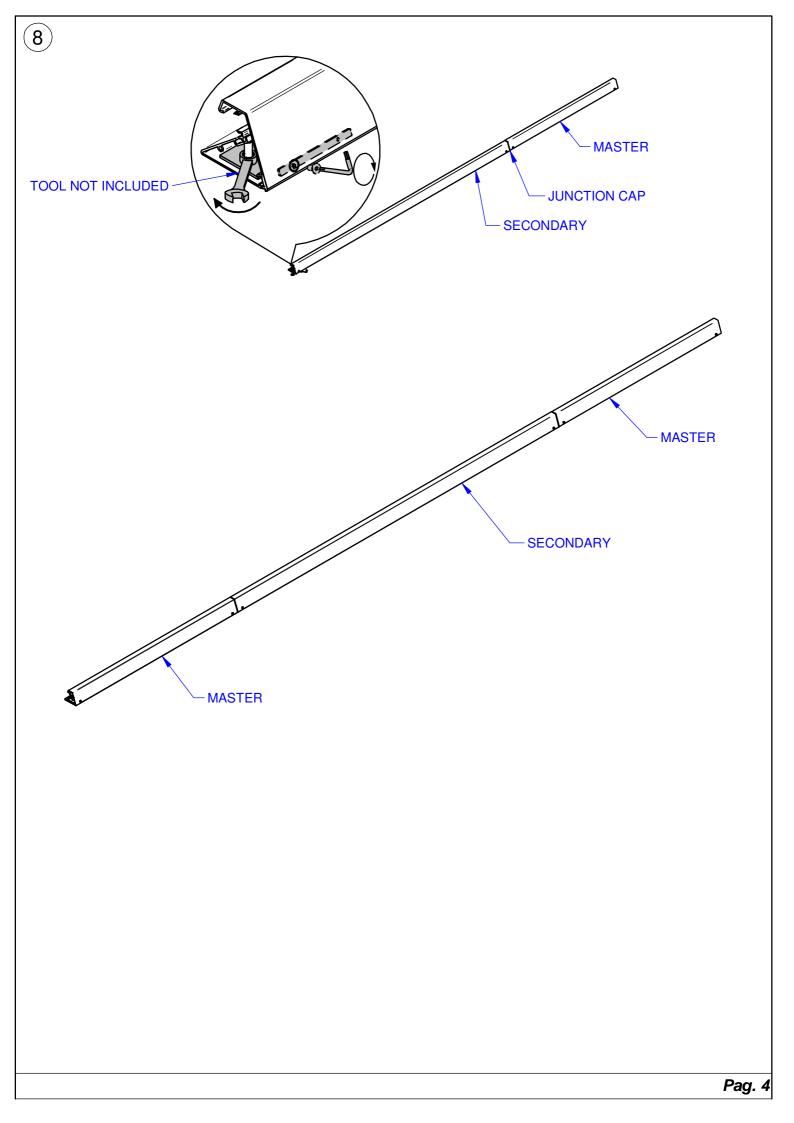

## INSTRUCTIONS FOR CORRECT ASSEMBLY, USE AND MAINTENANCE

<u>WARNING</u>: This instruction sheet must be consulted and retained by the person responsible for installation and ordinary and extraordinary maintenance. Before beginning installation or maintenance operations switch off the mains supply. All these operations must be carried out by a specialised technician. Tampering or modifying the product or failing to comply with the instructions below will void the guarantee and could render the product dangerous. Given that this fixture may reach high temperatures it is important to ensure that persons, animals or other objects do not come into direct contact with it. TRADDEL disclaims all responsibility for damage caused by products that have been not been assembled in compliance wi