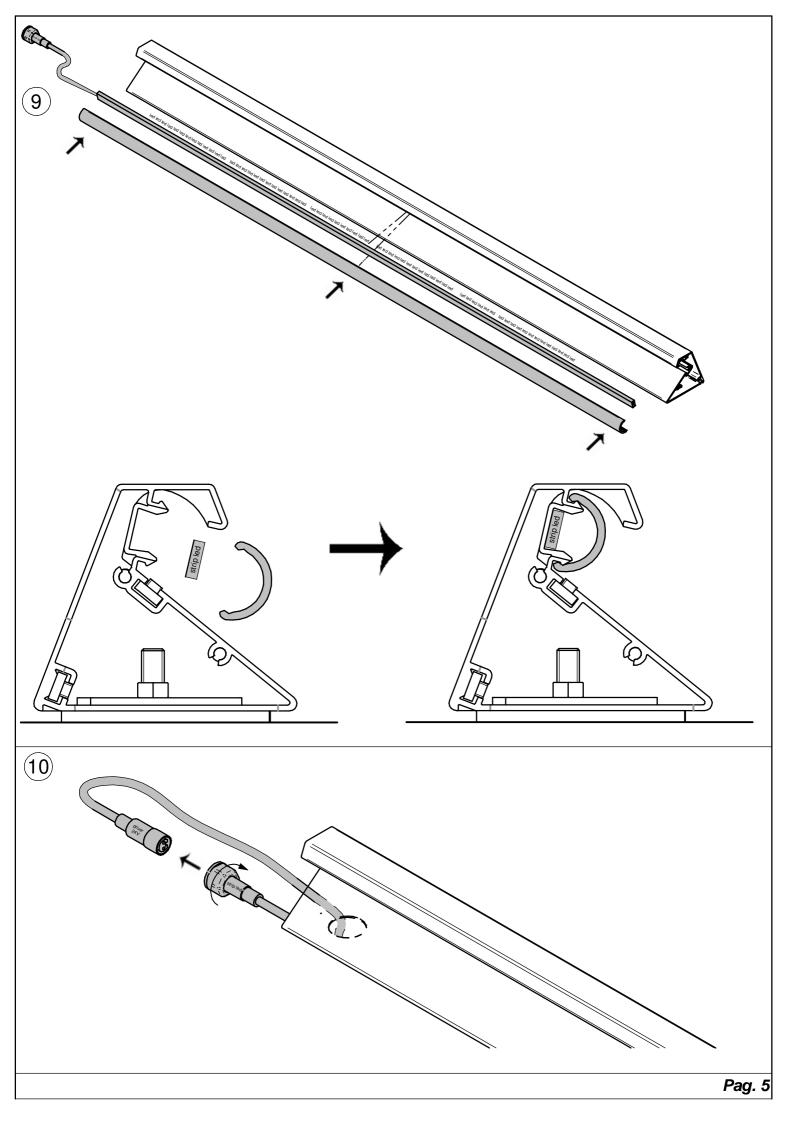

## **INSTALLATION INSTRUCTIONS**

DIRIGO LIGHTING UNIT

inter-lux.com

| INSTALL PRODUCT IN ACCORDANCE<br>WITH LOCAL AND NATIONAL<br>ELECTRICAL CODES BY A QUALIFIED<br>ELECTRICIAN                                                                                                                                                                                                                      | INSTALLATION INSTRUCTIONS MAY<br>RESULT IN DEATH OR SEVERE |                                                                                                                                                              | READ ALL SAFETY INSTRUCTIONS<br>INCLUDED WITH LUMINAIRE BEFORE<br>INSTALLING LUMINAIRE. SAVE<br>INSTRUCTIONS FOR FUTURE USE. |   |                         |      |
|---------------------------------------------------------------------------------------------------------------------------------------------------------------------------------------------------------------------------------------------------------------------------------------------------------------------------------|------------------------------------------------------------|--------------------------------------------------------------------------------------------------------------------------------------------------------------|------------------------------------------------------------------------------------------------------------------------------|---|-------------------------|------|
| CAUTION:<br>THIS IS AN ELECTRONIC DEVICE. CARE MUST<br>BE TAKEN DURING STORAGE AND HANDLING.<br>STORE IN A CLEAN, COOL AND DRY LOCATION.<br>ELECTROSTATIC DISCHARGE (ESD) CAN HARM<br>THIS PRODUCT. AVOID STATIC DISCHARGE<br>WHILE HANDLING THIS PRODUCT.                                                                      |                                                            | CAUTION:<br>INTER-LUX IS NOT RESPONSIBLE FOR THE<br>STRUCTURAL INTEGRITY OF THE BUILDING<br>TO SUPPORT THE LUMINAIRE.<br>ADDITIONAL BACKING MAY BE REQUIRED. |                                                                                                                              |   |                         |      |
|                                                                                                                                                                                                                                                                                                                                 |                                                            |                                                                                                                                                              |                                                                                                                              | - | Secondary Cable Colours | Pole |
| LOCATE AND REVIEW ANY CONTRUCTION PLANS AND INTER-LUX RECORD DRAWINGS FOR ALL FIXTURE RUNS.<br>IT IS RECOMMENDED TO LOCARE AND LAY OUT ALL COMPONENTS FOR EACH FIXTURE "RUN".<br>A FIXTURE RUN TIPICALLY CONSISTS OF JOINERS, LENGHTS OF HOUSING, AND ENDCAPS.<br>BE SURE TO IDENTIFY ALL CORRECT LENGHTS FOR EACH FIXTURE RUN. |                                                            |                                                                                                                                                              |                                                                                                                              |   | Red wire                | +    |
|                                                                                                                                                                                                                                                                                                                                 |                                                            |                                                                                                                                                              |                                                                                                                              |   | Black wire              | -    |