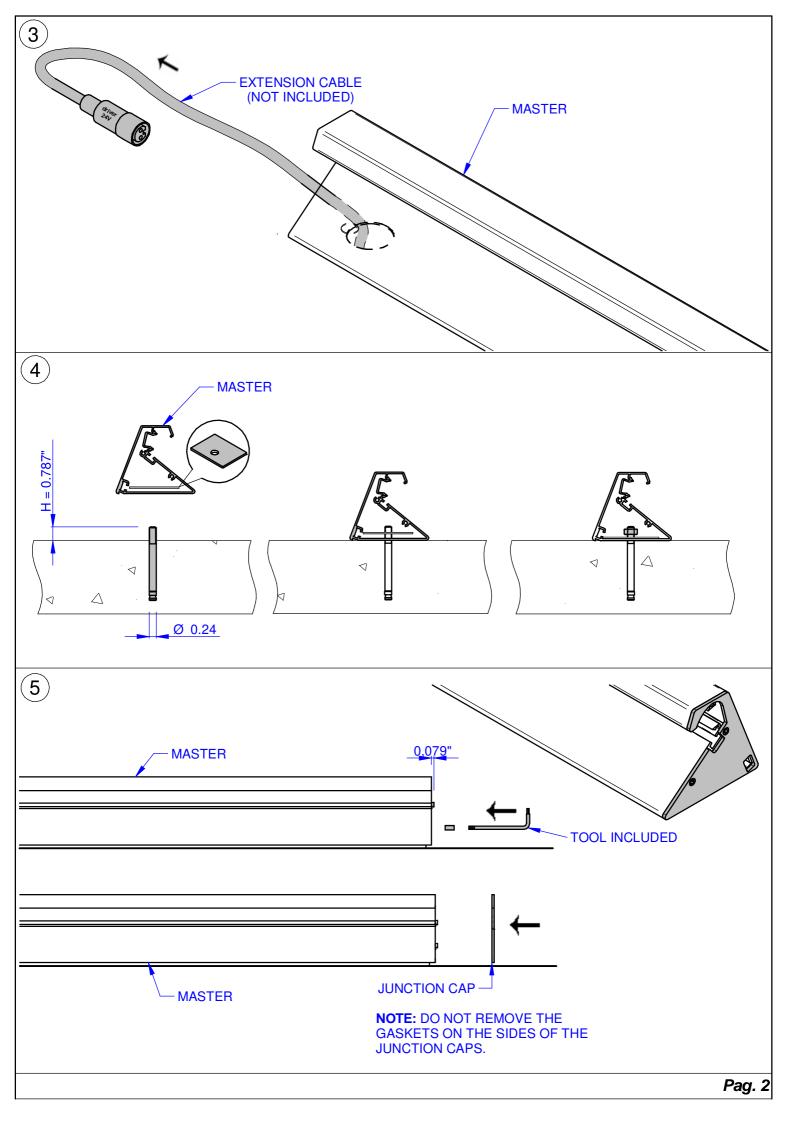

## INSTRUCTIONS FOR CORRECT ASSEMBLY, USE AND MAINTENANCE

<u>WARNING</u>: This instruction sheet must be consulted and retained by the person responsible for installation and ordinary and extraordinary maintenance. Before beginning installation or maintenance operations switch off the mains supply. All these operations must be carried out by a specialised technician. Tampering or modifying the product or failing to comply with the instructions below will void the guarantee and could render the product dangerous. Given that this fixture may reach high temperatures it is important to ensure that persons, animals or other objects do not come into direct contact with it. TRADDEL disclaims all responsibility for damage caused by products that have been not been assembled in complianc