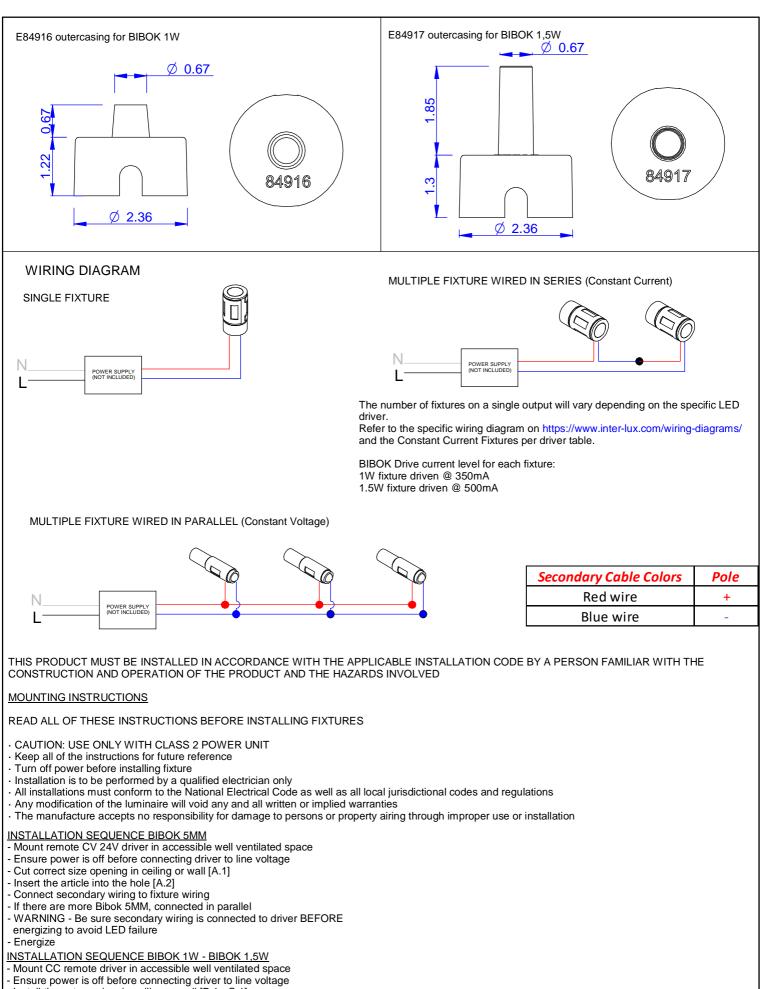

## **Constant Current Fixtures per Driver**

| mA    | W     | Max. number of fixtures<br>PER OUTPUT (fixtures<br>wired in series) | ECO30W driver<br>(1x output/driver) | SOLO50W driver<br>(2x outputs/driver) | Max. total fixtures pe<br>SOLO100W driver (4<br>outputs/driver) |
|-------|-------|---------------------------------------------------------------------|-------------------------------------|---------------------------------------|-----------------------------------------------------------------|
| 180mA | 7.0W  | 1                                                                   | 1                                   | 2                                     | 4                                                               |
| 200mA | 7.5W  | 1                                                                   | 1                                   | 2                                     | 4                                                               |
| 220mA | 0.6W  | 10                                                                  | 10                                  | 20                                    | 40                                                              |
| 220mA | 0.7W  | 10                                                                  | 10                                  | 20                                    | 40                                                              |
| 220mA | 1.9W  | 5                                                                   | 5                                   | 10                                    | 20                                                              |
|       |       |                                                                     |                                     |                                       |                                                                 |
| 220mA | 8.0W  | 1                                                                   | 1                                   | 2                                     | 4                                                               |
| 220mA | 9.0W  | 1                                                                   | 1                                   | 2                                     | 4                                                               |
| 250mA | 3.0W  | 3                                                                   | 3                                   | 6                                     | 12                                                              |
| 300mA | 12.0W | 1                                                                   | 1                                   | 2                                     | 4                                                               |
| 350mA | 1.0W  | 10                                                                  | 10                                  | 20                                    | 40                                                              |
| 350mA | 1.5W  | 10                                                                  | 10                                  | 20                                    | 40                                                              |
| 350mA | 3.0W  | 5                                                                   | 5                                   | 10                                    | 20                                                              |
| 350mA | 4.0W  | 3                                                                   | 3                                   | 6                                     | 12                                                              |
|       | 4.0W  |                                                                     |                                     |                                       |                                                                 |
| 350mA |       | 3                                                                   | 3                                   | 6                                     | 12                                                              |
| 350mA | 12.0W | 1                                                                   | 1                                   | 2                                     | 4                                                               |
| 350mA | 13.0W | 1                                                                   | 1                                   | 2                                     | 4                                                               |
| 400mA | 15.0W | 1                                                                   | 1                                   | 2                                     | 4                                                               |
| 450mA | 16.0W | 1                                                                   | 1                                   | 2                                     | 4                                                               |
| 500mA | 1.5W  | 10                                                                  | 10                                  | 20                                    | 40                                                              |
| 500mA | 4.5W  | 4                                                                   | 4                                   | 8                                     | 16                                                              |
| 500mA | 4.5W  | 3                                                                   | 3                                   | 6                                     | 12                                                              |
|       |       |                                                                     |                                     |                                       |                                                                 |
| 500mA | 6.5W  | 3                                                                   | 3                                   | 4                                     | 8                                                               |
| 500mA | 9.0W  | 2                                                                   | 2                                   | 4                                     | 8                                                               |
| 500mA | 13.0W | 1                                                                   | 1                                   | 2                                     | 4                                                               |
| 500mA | 14.0W | 1                                                                   | 1                                   | 2                                     | 4                                                               |
| 500mA | 18.0W | 1                                                                   | 1                                   | 2                                     | 4                                                               |
| 500mA | 20.0W | 1                                                                   | 1                                   | 2                                     | 4                                                               |
| 570mA | 63.0W | ,<br>  _                                                            | -                                   | -                                     | 1                                                               |
|       |       |                                                                     |                                     |                                       |                                                                 |
| 580mA | 20.0W | 1                                                                   | 1                                   | 2                                     | 4                                                               |
| 630mA | 2.0W  | 10                                                                  | 10                                  | 16                                    | 32                                                              |
| 630mA | 2.0W  | 10                                                                  | 10                                  | 16                                    | 32                                                              |
| 630mA | 4.0W  | 6                                                                   | 6                                   | 10                                    | 20                                                              |
| 630mA | 6.0W  | 3                                                                   | 3                                   | 6                                     | 12                                                              |
| 630mA | 7.0W  | 3                                                                   | 3                                   | 4                                     | 8                                                               |
| 630mA | 7.2W  | 3                                                                   | 3                                   | 4                                     | 8                                                               |
|       |       |                                                                     |                                     |                                       |                                                                 |
| 630mA | 7.5W  | 3                                                                   | 3                                   | 4                                     | 8                                                               |
| 630mA | 8.0W  | 3                                                                   | 3                                   | 4                                     | 8                                                               |
| 630mA | 9.0W  | 2                                                                   | 2                                   | 4                                     | 8                                                               |
| 630mA | 12.0W | 2                                                                   | 2                                   | 2                                     | 4                                                               |
| 630mA | 18.0W | 1                                                                   | 1                                   | 2                                     | 4                                                               |
| 630mA | 23.0W | 1                                                                   | 1                                   | 1                                     | 3                                                               |
| 630mA | 24.0W | 1                                                                   | 1                                   | 1                                     | 3                                                               |
| 660mA | 45.0W | -                                                                   | •                                   | -                                     | 1                                                               |
|       |       |                                                                     | 40                                  |                                       |                                                                 |
| 700mA | 2.0W  | 10                                                                  | 10                                  | 16                                    | 32                                                              |
| 700mA | 6.3W  | 3                                                                   | 3                                   | 6                                     | 12                                                              |
| 700mA | 6.5W  | 3                                                                   | 3                                   | 4                                     | 8                                                               |
| 700mA | 8.0W  | 3                                                                   | 3                                   | 4                                     | 8                                                               |
| 700mA | 13.0W | 1                                                                   | 1                                   | 2                                     | 4                                                               |
| 700mA | 21.0W | 1                                                                   | 1                                   | 1                                     | 3                                                               |
| 700mA | 24.0W | 1                                                                   | 1                                   | 1                                     | 3                                                               |
|       |       |                                                                     |                                     |                                       | 3                                                               |
| 700mA | 25.0W | -                                                                   | -                                   | 1                                     |                                                                 |
| 800mA | 10.0W | 2                                                                   | 2                                   | 2                                     | 4                                                               |
| 840mA | 30.0W | -                                                                   | -                                   | 1                                     | 2                                                               |
| 850mA | 60.0W | -                                                                   | -                                   | -                                     | 1                                                               |
| 900mA | 33.0W | -                                                                   | -                                   | 1                                     | 2                                                               |
| 900mA | 40.0W | -                                                                   | -                                   | 1                                     | 2                                                               |
| 900mA | 42.0W | -                                                                   | _                                   | 1                                     | 2                                                               |
|       |       | 1                                                                   |                                     |                                       |                                                                 |
| 950mA | 34.0W | -                                                                   | -                                   | 1                                     | 2                                                               |
| 950mA | 35.0W | -                                                                   | -                                   | 1                                     | 2                                                               |
| 050mA | 48.0W | -                                                                   | -                                   | -                                     | 1                                                               |
| 250mA | 45.0W | -                                                                   | -                                   | -                                     | 1                                                               |
| 250mA | 46.0W | -                                                                   | -                                   | -                                     | 1                                                               |
|       | 46.0W | -                                                                   | -                                   | -                                     | 1                                                               |
| 300mA |       |                                                                     |                                     |                                       |                                                                 |

Consult factory for any combination not listed above.