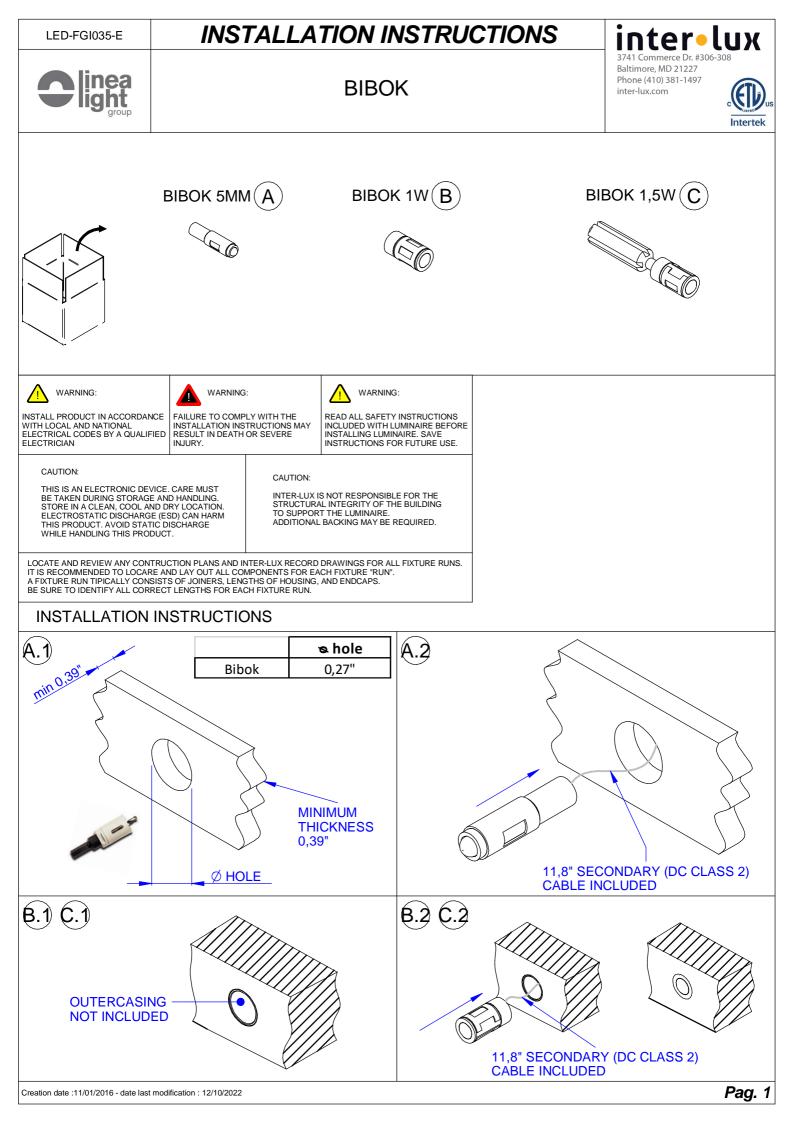

- Install the outercasing in ceiling or wall [B.1 C.1]
- Insert the article into the outercasing [B.2 C.2]
- Connect secondary wiring to fixture wiring
- If there are more Bibok 1W or Bibok 1,5W, connect them in serie
  WARNING Be sure secondary wiring is connected to driver BEFORE
- energizing to avoid LED failure
- Energize