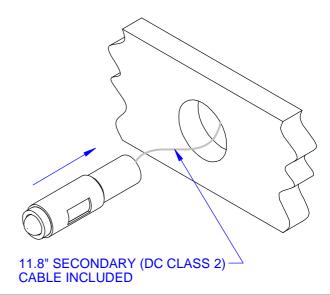

## READ ALL OF THESE INSTRUCTIONS BEFORE INSTALLING FIXTURES

- · CAUTION: USE ONLY WITH CLASS 2 POWER UNIT
- · Keep all of the instructions for future reference
- · Turn off power before installing fixture
- · Installation is to be performed by a qualified electrician only
- · All installations must conform to the National Electrical Code as well as all local jurisdictional codes and regulations
- · Any modification of the luminaire will void any and all written or implied warranties
- The manufacture accepts no responsibility for damage to persons or property airing through improper use or installation INSTALLATION SEQUENCE BIBOK 5MM
- Mount remote CV 24V driver in accessible well ventilated space
- Ensure power is off before connecting driver to line voltage
- Cut correct size opening in ceiling or wall [A.1]
- Insert the article into the hole [A.2]
- Connect secondary wiring to fixture wiring
- If there are more Bibok 5MM, connected in parallel
- WARNING Be sure secondary wiring is connected to driver BEFORE energizing to avoid LED failure
- Energize