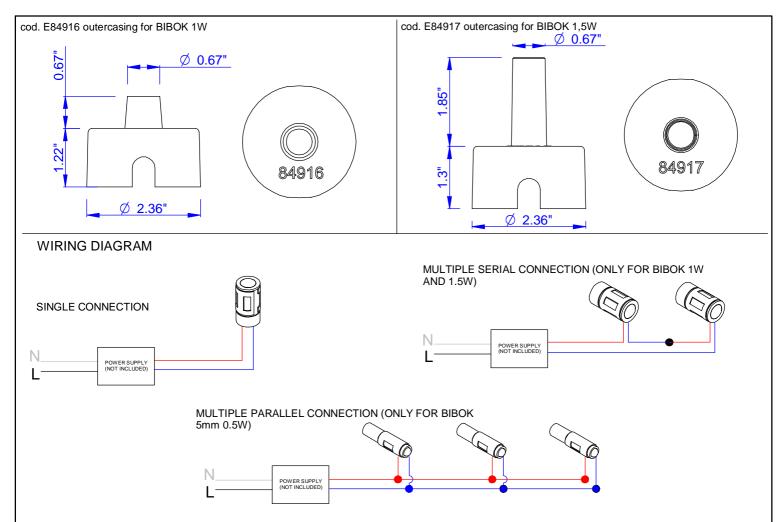

### INSTALLATION SEQUENCE BIBOK 1W - BIBOK 1,5W

- Mount CC remote driver in accessible well ventilated space
- Ensure power is off before connecting driver to line voltage
- Install the outercasing in ceiling or wall [B.1 C.1]
- Insert the article into the outercasing [B.2 C.2]
- Connect secondary wiring to fixture wiring
- If there are more Bibok 1W or Bibok 1,5W, connect them in serie
- WARNING Be sure secondary wiring is connected to driver BEFORE energizing to avoid LED failure
- Energize

| Secondary Cable Colours | Pole |
|-------------------------|------|
| Red wire                | +    |
| Blue wire               | -    |