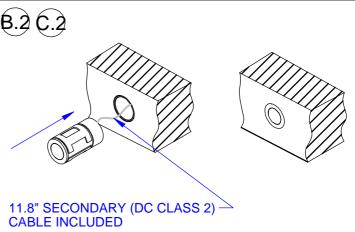

### INSTALLATION SEQUENCE BIBOK 1W - BIBOK 1,5W

- Mount CC remote driver in accessible well ventilated space
- Ensure power is off before connecting driver to line voltage
- Install the outercasing in ceiling or wall [B.1 C.1]
- Insert the article into the outercasing [B.2 C.2]
- Connect secondary wiring to fixture wiring
- If there are more Bibok 1W or Bibok 1,5W, connect them in serie
- WARNING Be sure secondary wiring is connected to driver BEFORE energizing to avoid LED failure
- Energize