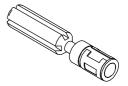

### INSTALLATION SEQUENCE BIBOK 1W - BIBOK 1,5W

- Mount CC remote driver in accessible well ventilated space
- Ensure power is off before connecting driver to line voltage
- Install the outercasing in ceiling or wall [B.1 C.1]
- Insert the article into the outercasing [B.2 C.2]
- Connect secondary wiring to fixture wiring
- If there are more Bibok 1W or Bibok 1,5W, connect them in serie
- WARNING Be sure secondary wiring is connected to driver BEFORE energizing to avoid LED failure
- Energize