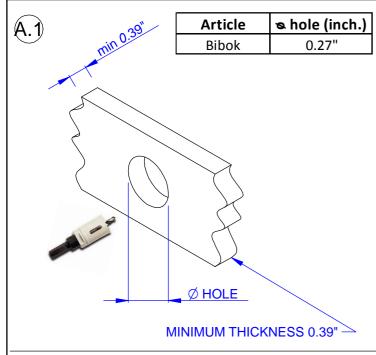

## READ ALL OF THESE INSTRUCTIONS BEFORE INSTALLING FIXTURES

- · CAUTION: USE ONLY WITH CLASS 2 POWER UNIT
- · Keep all of the instructions for future reference
- · Turn off power before installing fixture
- · Installation is to be performed by a qualified electrician only
- · All installations must conform to the National Electrical Code as well as all local jurisdictional codes and regulations
- · Any modification of the luminaire will void any and all written or implied warranties
- The manufacture accepts no responsibility for damage to persons or property airing through improper use or installation INSTALLATION SEQUENCE BIBOK 5MM
- Mount remote CV 24V driver in accessible well ventilated space
- Ensure power is off before connecting driver to line voltage
- Cut correct size opening in ceiling or wall [A.1]
- Insert the article into the hole [A.2]
- Connect secondary wiring to fixture wiring
- If there are more Bibok 5MM, connected in parallel
- WARNING Be sure secondary wiring is connected to driver BEFORE energizing to avoid LED failure
- Energize