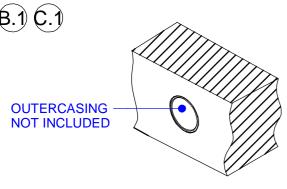

### INSTALLATION SEQUENCE BIBOK 1W - BIBOK 1,5W

- Mount CC remote driver in accessible well ventilated space
- Ensure power is off before connecting driver to line voltage
- Install the outercasing in ceiling or wall [B.1 C.1]
- Insert the article into the outercasing [B.2 C.2]
- Connect secondary wiring to fixture wiring
- If there are more Bibok 1W or Bibok 1,5W, connect them in serie
- WARNING Be sure secondary wiring is connected to driver BEFORE energizing to avoid LED failure
- Energize