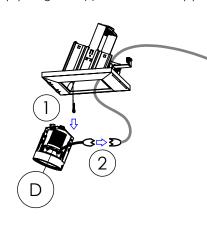

Step 5: Once Housing (A) is flush with the ceiling and secured plaster over the lattice

(Ceiling hidden for clarity)

Step 8: Attach the Safety Cable to the Light Engine (C)(1). Then make the connection between the DC Power wires and the Light Engine (C) using the supplied connectors (2).

(CP/IC Housing hidden for clarity)

Step 9: Push the Light Engine (C) up into the Housing (A) until it locks into the spring latch Tilt light into desired position (max 30 degree tilt).

(CP/IC Housing hidden for clarity)