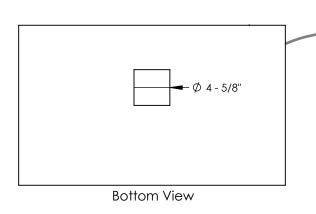

D DRY LOCATION. ELECTROSTATIC DISCHARGE (ESD) CAN HARM THIS PRODUCT. AVOID STATIC DISCHARGE WHILE HANDLING THIS PRODUCT.

#### CAUTION:

INTER-LUX IS NOT RESPONSIBLE FOR THE STRUCTURAL INTEGRITY OF THE BUILDING TO SUPPORT THE LUMINAIRE. ADDITIONAL BACKING MAY BE REQUIRED.

### ISOMETRIC VIEWS



#### **PACKAGE INCLUDES:**



#### ITEMS NEEDED (SUPPLIED BY OTHERS):



#### MOUNTING DIMENSIONS



#### **MOUNTING POSITIONS**



#### **PRODUCT**



### SURFACE MOUNT INSTALLATION STEPS



(Top of Housing hidden for clarity)

Step 2: Determine mounting position, adjust width of Hangers (A) until flush with surface. 2A- Anchor clips into wood joists



(Top of Housing hidden for clarity)







Step 5: Cut ceiling hole that matches the position and dimensions of the Construction Plate (B) hole.



Step 6: Install product (refer to Product



DIMENSIONS ARE IN INCHES TOLERANCES: FRACTIONAL ANGULAR: MACH ± 0.5 BEND ± 1.0 ONE PLACE DECIMAL  $\pm\,\,$  0.05 TWO PLACE DECIMAL ± 0.01

THREE PLACE DECIMAL ± 0.005

3RD ANGLE PROJECTION



PROPRIETARY AND CONFIDENTIAL

THE INFORMATION CONTAINED IN THIS DRAWING IS THE SOLE PROPERTY OF Inter-lux. ANY REPRODUCTION
IN PART OR AS A WHOLE WITHOUT THE WRITTEN PERMISSION OF Inter-lux IS PROHIBITED.

SHEET 1 OF 3 DRAWING NOT TO SCALE 940-P100SAG REV N/C



## Whitegoods Plaster 100 Square Angled Gimbal 22

INSTALLATION INSTRUCTIONS

FINISH: WHITE

PART. NO. CP/IC-WG-P100SAG-X



INSTALL PRODUCT IN ACCORDANCE WITH LOCAL AND NATIONAL ELECTRICAL CODES; BY A QUALIFIED ELECTRICIAN.



FAILURE TO COMPLY WITH THE INSTALLATION INSTRUCTIONS MAY RESULT IN DE