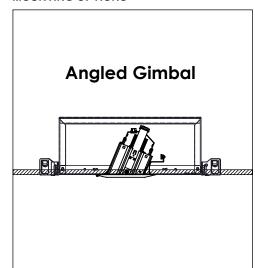

CT IN ACCORDANCE WITH LOCAL AND NATIONAL ELECTRICAL CODES; BY A QUALIFIED ELECTRICIAN.



FAILURE TO COMPLY WITH THE INSTALLATION INSTRUCTIONS MAY RESULT IN DEATH OR SERIOUS INJURY.



WARNING:

READ ALL SAFETY INSTRUCTIONS INCLUDED WITH LUMINAIRE BEFORE INSTALLING LUMINAIRE

#### CAUTION:

THIS IS AN ELECTRONIC DEVICE. CARE MUST BE TAKEN DURING STORAGE AND HANDLING. STORE IN A CLEAN, COOL AND DRY LOCATION. ELECTROSTATIC DISCHARGE (ESD) CAN HARM THIS PRODUCT. AVOID STATIC DISCHARGE WHILE HANDLING THIS PRODUCT.

#### CAUTION:

INTER-LUX IS NOT RESPONSIBLE FOR THE STRUCTURAL INTEGRITY OF THE BUILDING TO SUPPORT THE LUMINAIRE. ADDITIONAL BACKING MAY BE REQUIRED.





#### **PACKAGE INCLUDES:**



#### ITEMS NEEDED (SUPPLIED BY OTHERS):



#### MOUNTING DIMENSIONS



### **MOUNTING OPTIONS**



#### **DIFFUSER POSITIONS**



### **TURN OFF MAIN POWER BEFORE PROCEEDING!**

Step 1: Complete up to and including step 5 of the Chicago Plenum Surface Mount Installation Steps. (Refer to Ceiling Thickness Key before installing)



the housing is secure in the ceiling.

### **MOUNTING INSTALLATION STEPS**

Step 2: Locate the DC Power wires. Then pull them through the hole in the Plenum Box and ceiling.



Dimming Leads through Housing (A).

Step 3: Pull DC Power and



down the Housing (A) into the ceiling using holes in the lattice.

Step 4a: Position the Housing (A) into

hole and push it all the way in. Screw



(CP/IC Housing hidden for clarity)

Step 4b: Before placement into the ceiling, push Mounting Clips (B) into their slots up to the first tab. Then insert Housing (A) into the