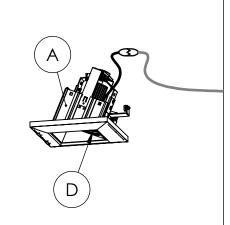

Step 4a: Position the Housing (A) into

hole and push it all the way in. Screw

(CP/IC Housing hidden for clarity)

Step 4b: Before placement into the ceiling, push Mounting Clips (B) into their slots up to the first tab. Then insert Housing (A) into the ceiling. Make sure that each clip is pushed down until

Step 5: Once Housing (A) is flush with the ceiling and secured plaster over the lattice

(Ceiling hidden for clarity)

Step 8: Attach the Safety Cable to the Light Engine (C)(1). Then make the connection between the DC Power wires and the Light Engine (C) using the supplied connectors (2).