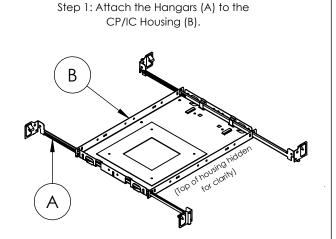

### SURFACE MOUNT INSTALLATION STEPS

(Top of Housing hidden for clarity)

Step 2: Determine mounting position, adjust width of Hangers (A) until flush with surface. 2A- Anchor clips into wood joists

(Top of Housing hidden for clarity)