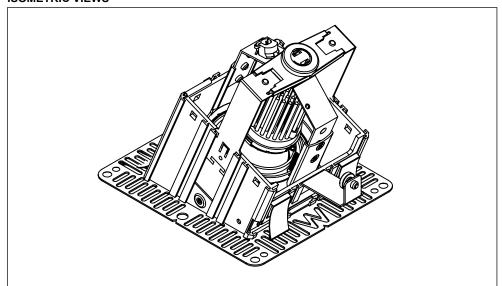

oods Plaster 100 Square Angled Gimbal 22

INSTALLATION INSTRUCTIONS

FINISH: WHITE

PART. NO. CP/IC-WG-P100SAG-X



INSTALL PRODUCT IN ACCORDANCE WITH LOCAL AND NATIONAL ELECTRICAL CODES; BY A QUALIFIED ELECTRICIAN.



FAILURE TO COMPLY WITH THE INSTALLATION INSTRUCTIONS MAY RESULT IN DEATH OR SERIOUS INJURY.



WARNING:

READ ALL SAFETY INSTRUCTIONS INCLUDED WITH LUMINAIRE BEFORE INSTALLING LUMINAIRE

#### CAUTION:

THIS IS AN ELECTRONIC DEVICE. CARE MUST BE TAKEN DURING STORAGE AND HANDLING. STORE IN A CLEAN, COOL AND DRY LOCATION. ELECTROSTATIC DISCHARGE (ESD) CAN HARM THIS PRODUCT. AVOID STATIC DISCHARGE WHILE HANDLING THIS PRODUCT.

#### CAUTION:

INTER-LUX IS NOT RESPONSIBLE FOR THE STRUCTURAL INTEGRITY OF THE BUILDING TO SUPPORT THE LUMINAIRE. ADDITIONAL BACKING MAY BE REQUIRED.





#### **PACKAGE INCLUDES:**



#### ITEMS NEEDED (SUPPLIED BY OTHERS):



#### MOUNTING DIMENSIONS



### **MOUNTING OPTIONS**



#### **DIFFUSER POSITIONS**



### **TURN OFF MAIN POWER BEFORE PROCEEDING!**

Step 1: Complete up to and including step 5 of the Chicago Plenum Surface Mount Installation Steps. (Refer to Ceiling Thickness Key before installing)



the housing is secure in the ceiling.

### **MOUNTING INSTALLATION STEPS**

Step 2: Locate the DC Power wires. Then pull them through the hole in the Plenum Box and ceiling.



Dimming Leads through Housing (A).

Step 3: Pull DC Power and



down the Housing (A) into the ceiling using holes in the lattice.

Step 4a: Position the Housing (A) into

hole and push it all the way in. Screw



(CP/IC Housing hidden for clarity)

Step 4b: