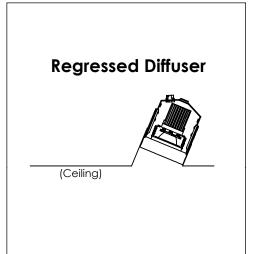

NATIONAL ELECTRICAL CODES; BY A QUALIFIED ELECTRICIAN.



FAILURE TO COMPLY WITH THE INSTALLATION INSTRUCTIONS MAY RESULT IN DEATH OR SERIOUS INJURY.



WARNING:

READ ALL SAFETY INSTRUCTIONS INCLUDED WITH LUMINAIRE BEFORE INSTALLING LUMINAIRE

#### CAUTION:

THIS IS AN ELECTRONIC DEVICE. CARE MUST BE TAKEN DURING STORAGE AND HANDLING. STORE IN A CLEAN, COOL AND DRY LOCATION. ELECTROSTATIC DISCHARGE (ESD) CAN HARM THIS PRODUCT. AVOID STATIC DISCHARGE WHILE HANDLING THIS PRODUCT.

#### CAUTION:

INTER-LUX IS NOT RESPONSIBLE FOR THE STRUCTURAL INTEGRITY OF THE BUILDING TO SUPPORT THE LUMINAIRE. ADDITIONAL BACKING MAY BE REQUIRED.





#### **PACKAGE INCLUDES:**



#### ITEMS NEEDED (SUPPLIED BY OTHERS):



#### MOUNTING DIMENSIONS



### **MOUNTING OPTIONS**



#### **DIFFUSER POSITIONS**



### **TURN OFF MAIN POWER BEFORE PROCEEDING!**

Step 1: Complete up to and including step 5 of the Chicago Plenum Surface Mount Installation Steps. (Refer to Ceiling Thickness Key before installing)



the housing is secure in the ceiling.

### **MOUNTING INSTALLATION STEPS**

Step 2: Locate the DC Power wires. Then pull them through the hole in the Plenum Box and ceiling.



Dimming Leads through Housing (A).

Step 3: Pull DC Power and



down the Housing (A) into the ceiling using holes in the lattice.

Step 4a: Position the Housing (A) into

hole and push it all the way in. Screw



(CP/IC Housing hidden for clarity)

Step 4b: Before placement into the ceiling, push Mounting Clips (B) into their slots up to the first tab. Then insert Housing (A) into the ceiling. Make sure that each c