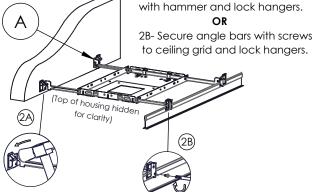

### SURFACE MOUNT INSTALLATION STEPS

(Top of Housing hidden for clarity)

Step 2: Determine mounting position, adjust width of Hangers (A) until flush with surface. 2A- Anchor clips into wood joists

(Top of Housing hidden for clarity)