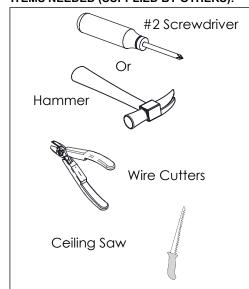

NO. CP/IC-WG-P100SAG-X



INSTALL PRODUCT IN ACCORDANCE WITH LOCAL AND NATIONAL ELECTRICAL CODES; BY A QUALIFIED ELECTRICIAN.



FAILURE TO COMPLY WITH THE INSTALLATION INSTRUCTIONS MAY RESULT IN DEATH OR SERIOUS INJURY.

WARNING:

READ ALL SAFETY INSTRUCTIONS INCLUDED WITH LUMINAIRE BEFORE INSTALLING LUMINAIRE

#### CAUTION:

THIS IS AN ELECTRONIC DEVICE. CARE MUST BE TAKEN DURING STORAGE AND HANDLING. STORE IN A CLEAN, COOL AND DRY LOCATION. ELECTROSTATIC DISCHARGE (ESD) CAN HARM THIS PRODUCT. AVOID STATIC DISCHARGE WHILE HANDLING THIS PRODUCT.

#### CAUTION:

INTER-LUX IS NOT RESPONSIBLE FOR THE STRUCTURAL INTEGRITY OF THE BUILDING TO SUPPORT THE LUMINAIRE. ADDITIONAL BACKING MAY BE REQUIRED.

### ISOMETRIC VIEWS



#### **PACKAGE INCLUDES:**



#### ITEMS NEEDED (SUPPLIED BY OTHERS):



#### MOUNTING DIMENSIONS



#### **MOUNTING POSITIONS**



#### **PRODUCT**



### SURFACE MOUNT INSTALLATION STEPS



(Top of Housing hidden for clarity)

Step 2: Determine mounting position, adjust width of Hangers (A) until flush with surface. 2A- Anchor clips into wood joists



(Top of Housing hidden for clarity)







Step 5: Cut ceiling hole that matches the position and dimensions of the Construction Plate (B) hole.



Step 6: Install product (refer to Product



DIMENSIONS ARE IN INCHES TOLERANCES: FRACTIONAL ANGULAR: MACH ± 0.5 BEND ± 1.0 ONE PLACE DECIMAL  $\pm\,\,$  0.05 TWO PLACE DECIMAL ± 0.01

THREE PLACE DECIMAL ± 0.005

3RD ANGLE PROJECTION



PROPRIETARY AND CONFIDENTIAL

THE INFORMATION CONTAINED IN THIS DRAWING IS THE SOLE PROPERTY OF Inter-lux. ANY REPRODUCTION
IN P