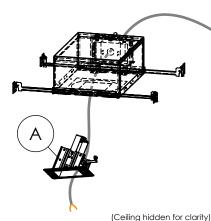

### **TURN OFF MAIN POWER BEFORE PROCEEDING!**

Step 1: Complete up to and including step 5 of the Chicago Plenum Surface Mount Installation Steps. (Refer to Ceiling Thickness Key before installing)

the housing is secure in the ceiling.

### **MOUNTING INSTALLATION STEPS**

Step 2: Locate the DC Power wires. Then pull them through the hole in the Plenum Box and ceiling.

Dimming Leads through Housing (A).

Step 3: Pull DC Power and

down the Housing (A) into the ceiling using holes in the lattice.