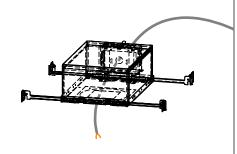

### SURFACE MOUNT INSTALLATION STEPS

(Top of Housing hidden for clarity)

Step 2: Determine mounting position, adjust width of Hangers (A) until flush with surface. 2A- Anchor clips into wood joists

(Top of Housing hidden for clarity)

Step 5: Cut ceiling hole that matches the position and dimensions of the Construction Plate (B) hole.

Step 6: Install product (refer to Product

DIMENSIONS ARE IN INCHES TOLERANCES: FRACTIONAL ANGULAR: MACH ± 0.5 BEND ± 1.0 ONE PLACE DECIMAL  $\pm\,\,$  0.05 TWO PLACE DECIMAL ± 0.01