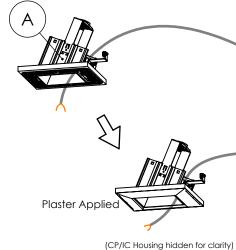

Step 5: Once Housing (A) is flush with the ceiling and secured plaster over the lattice

(Ceiling hidden for clarity)

Step 8: Attach the Safety Cable to the Light Engine (C)(1). Then make the connection between the DC Power wires and the Light Engine (C) using the supplied connectors (2).