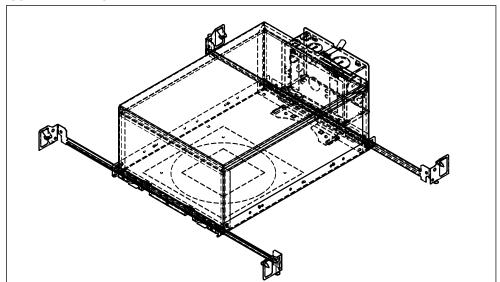

iling Housing INSTALLATION INSTRUCTIONS

FINISH: GALVANIZED STEEL

PART. NO. CP/IC-WG-P100SAG-X



INSTALL PRODUCT IN ACCORDANCE WITH LOCAL AND NATIONAL ELECTRICAL CODES; BY A QUALIFIED ELECTRICIAN.



FAILURE TO COMPLY WITH THE INSTALLATION INSTRUCTIONS MAY RESULT IN DEATH OR SERIOUS INJURY.

WARNING:

READ ALL SAFETY INSTRUCTIONS INCLUDED WITH LUMINAIRE BEFORE INSTALLING LUMINAIRE

#### CAUTION:

THIS IS AN ELECTRONIC DEVICE. CARE MUST BE TAKEN DURING STORAGE AND HANDLING. STORE IN A CLEAN, COOL AND DRY LOCATION. ELECTROSTATIC DISCHARGE (ESD) CAN HARM THIS PRODUCT. AVOID STATIC DISCHARGE WHILE HANDLING THIS PRODUCT.

#### CAUTION:

INTER-LUX IS NOT RESPONSIBLE FOR THE STRUCTURAL INTEGRITY OF THE BUILDING TO SUPPORT THE LUMINAIRE. ADDITIONAL BACKING MAY BE REQUIRED.

### ISOMETRIC VIEWS



#### **PACKAGE INCLUDES:**



#### ITEMS NEEDED (SUPPLIED BY OTHERS):



#### MOUNTING DIMENSIONS



#### **MOUNTING POSITIONS**



#### **PRODUCT**



### SURFACE MOUNT INSTALLATION STEPS



(Top of Housing hidden for clarity)

Step 2: Determine mounting position, adjust width of Hangers (A) until flush with surface. 2A- Anchor clips into wood joists



(Top of Housing hidden for clarity)







Step 5: Cut ceiling hole that matches the position and dimensions of the Construction Plate (B) hole.



Step 6: Install product (refer to Product



DIMENSIONS ARE IN INCHES TOLERANCES: FRACTIONAL ANGULAR: MACH ± 0.5 BEND ± 1.0 ONE PLACE DECIMAL  $\pm\,\,$  0.05 TWO PLACE DECIMAL ± 0.01

THREE PLACE DECIMAL ± 0.005

3RD ANGLE PROJECTION



PROPRIETARY AND CONFIDENTIAL

THE INFORMATION CONTAINED