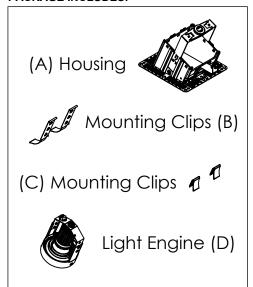

#### **PACKAGE INCLUDES:**

### **MOUNTING INSTALLATION STEPS**

Step 2: Locate the DC Power wires. Then pull them through the hole in the Plenum Box and ceiling.

Dimming Leads through Housing (A).

Step 3: Pull DC Power and

down the Housing (A) into the ceiling using holes in the lattice.

Step 4a: Position the Housing (A) into

hole and push it all the way in. Screw

(CP/IC Housing hidden for clarity)

Step 4b: Before placement into the ceiling, push Mounting Clips (B) into their slots up to the first tab. Then insert Housing (A) into the ceiling. Make sure that each clip is pushed down until

Step 5: Once Housing (A) is flush with the ceiling and secured plaster over the lattice

(Ceiling hidden for clarity)

Step 8: Attach the Safety Cable to the Light Engine (C)(1). Then make the connection between the DC Power wires and the Light Engine (C) using the supplied connectors (2).

(CP/IC Housing hidden for clarity)

Step 9: Push the Light Engine (C) up into the Housing (A) until it locks into the spring latch Tilt light into desired position (max 30 degree tilt).

(CP/IC Housing hidden for clarity)