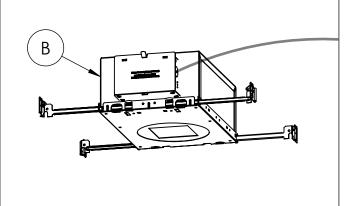

### **MOUNTING INSTALLATION STEPS**

Step 2: Locate the DC Power wires. Then pull them through the hole in the Plenum Box and ceiling.

Dimming Leads through Housing (A).

Step 3: Pull DC Power and

down the Housing (A) into the ceiling using holes in the lattice.