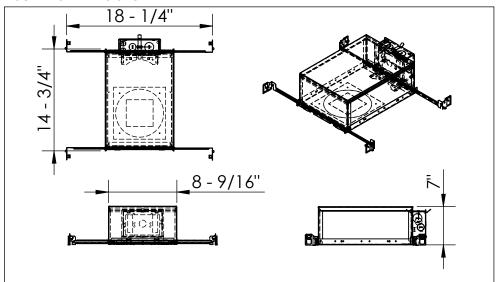

STALL PRODUCT IN ACCORDANCE WITH LOCAL AND NATIONAL ELECTRICAL CODES; BY A QUALIFIED ELECTRICIAN.



FAILURE TO COMPLY WITH THE INSTALLATION INSTRUCTIONS MAY RESULT IN DEATH OR SERIOUS INJURY.

WARNING:

READ ALL SAFETY INSTRUCTIONS INCLUDED WITH LUMINAIRE BEFORE INSTALLING LUMINAIRE

#### CAUTION:

THIS IS AN ELECTRONIC DEVICE. CARE MUST BE TAKEN DURING STORAGE AND HANDLING. STORE IN A CLEAN, COOL AND DRY LOCATION. ELECTROSTATIC DISCHARGE (ESD) CAN HARM THIS PRODUCT. AVOID STATIC DISCHARGE WHILE HANDLING THIS PRODUCT.

#### CAUTION:

INTER-LUX IS NOT RESPONSIBLE FOR THE STRUCTURAL INTEGRITY OF THE BUILDING TO SUPPORT THE LUMINAIRE. ADDITIONAL BACKING MAY BE REQUIRED.

### ISOMETRIC VIEWS



#### **PACKAGE INCLUDES:**



#### ITEMS NEEDED (SUPPLIED BY OTHERS):



#### MOUNTING DIMENSIONS



#### **MOUNTING POSITIONS**



#### **PRODUCT**



### SURFACE MOUNT INSTALLATION STEPS



(Top of Housing hidden for clarity)

Step 2: Determine mounting position, adjust width of Hangers (A) until flush with surface. 2A- Anchor clips into wood joists



(Top of Housing hidden for clarity)







Step 5: Cut ceiling hole that matches the position and dimensions of the Construction Plate (B) hole.



Step 6: Install product (refer to Product



DIMENSIONS ARE IN INCHES TOLERANCES: FRACTIONAL ANGULAR: MACH ± 0.5 BEND ± 1.0 ONE PLACE DECIMAL  $\pm\,\,$  0.05 TWO PLACE DECIMAL ± 0.01

THREE PLACE DECIMAL ± 0.005

3RD ANGLE PROJECTION



PROPRIETARY AND CONFIDENTIAL

THE INFORMATION CONTAINED IN THIS DRAWING IS THE SOLE PROPERTY OF Inter-lux. ANY REPRODUCTION
IN PART OR AS A WHOLE WITHOUT TH