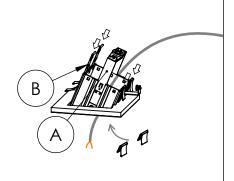

Step 4a: Position the Housing (A) into

hole and push it all the way in. Screw

(CP/IC Housing hidden for clarity)

Step 4b: Before placement into the ceiling, push Mounting Clips (B) into their slots up to the first tab. Then insert Housing (A) into the ceiling. Make sure that each clip is pushed down until

Step 5: Once Housing (A) is flush with the ceiling and secured plaster over the lattice

(Ceiling hidden for clarity)

Step 8: Attach the Safety Cable to the Light Engine (C)(1). Then make the connection between the DC Power wires and the Light Engine (C) using the supplied connectors (2).