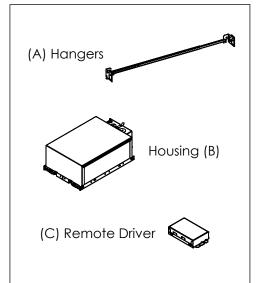

TRUCTIONS

FINISH: GALVANIZED STEEL

PART. NO. CP/IC-WG-P100SAG-X



INSTALL PRODUCT IN ACCORDANCE WITH LOCAL AND NATIONAL ELECTRICAL CODES; BY A QUALIFIED ELECTRICIAN.



FAILURE TO COMPLY WITH THE INSTALLATION INSTRUCTIONS MAY RESULT IN DEATH OR SERIOUS INJURY.

WARNING:

READ ALL SAFETY INSTRUCTIONS INCLUDED WITH LUMINAIRE BEFORE INSTALLING LUMINAIRE

#### CAUTION:

THIS IS AN ELECTRONIC DEVICE. CARE MUST BE TAKEN DURING STORAGE AND HANDLING. STORE IN A CLEAN, COOL AND DRY LOCATION. ELECTROSTATIC DISCHARGE (ESD) CAN HARM THIS PRODUCT. AVOID STATIC DISCHARGE WHILE HANDLING THIS PRODUCT.

#### CAUTION:

INTER-LUX IS NOT RESPONSIBLE FOR THE STRUCTURAL INTEGRITY OF THE BUILDING TO SUPPORT THE LUMINAIRE. ADDITIONAL BACKING MAY BE REQUIRED.

### ISOMETRIC VIEWS



#### **PACKAGE INCLUDES:**



#### ITEMS NEEDED (SUPPLIED BY OTHERS):



#### MOUNTING DIMENSIONS



#### **MOUNTING POSITIONS**



#### **PRODUCT**



### SURFACE MOUNT INSTALLATION STEPS



(Top of Housing hidden for clarity)

Step 2: Determine mounting position, adjust width of Hangers (A) until flush with surface. 2A- Anchor clips into wood joists



(Top of Housing hidden for clarity)







Step 5: Cut ceiling hole that matches the position and dimensions of the Construction Plate (B) hole.



Step 6: Install product (refer to Product



DIMENSIONS ARE IN INCHES TOLERANCES: FRACTIONAL ANGULAR: MACH ± 0.5 BEND ± 1.0 ONE PLACE DECIMAL  $\pm\,\,$  0.05 TWO PLACE DECIMAL ± 0.01

THREE PLACE DECIMAL ± 0.005

3RD ANGLE PROJECTION



PROPRIETARY AND CONFIDENTIAL

THE INFORMATION CONTAINED IN THIS DRAWING IS THE SOLE P