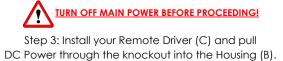

### **TURN OFF MAIN POWER BEFORE PROCEEDING!**

Step 1: Complete up to and including step 5 of the Chicago Plenum Surface Mount Installation Steps. (Refer to Ceiling Thickness Key before installing)

the housing is secure in the ceiling.

### **MOUNTING INSTALLATION STEPS**

Step 2: Locate the DC Power wires. Then pull them through the hole in the Plenum Box and ceiling.

Dimming Leads through Housing (A).

Step 3: Pull DC Power and

down the Housing (A) into the ceiling using holes in the lattice.