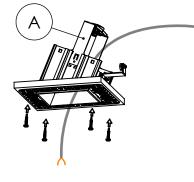

Step 4a: Position the Housing (A) into

hole and push it all the way in. Screw

(CP/IC Housing hidden for clarity)

Step 4b: Before placement into the ceiling, push Mounting Clips (B) into their slots up to the first tab. Then insert Housing (A) into the ceiling. Make sure that each clip is pushed down until