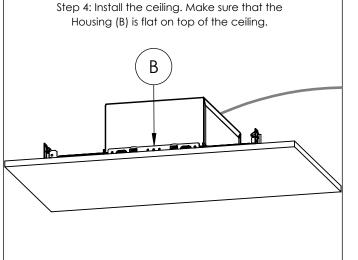

Step 5: Cut ceiling hole that matches the position and dimensions of the Construction Plate (B) hole.

Step 6: Install product (refer to Product

DIMENSIONS ARE IN INCHES TOLERANCES: FRACTIONAL ANGULAR: MACH ± 0.5 BEND ± 1.0 ONE PLACE DECIMAL  $\pm\,\,$  0.05 TWO PLACE DECIMAL ± 0.01