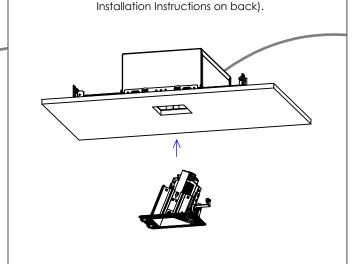

#### **PRODUCT**

### SURFACE MOUNT INSTALLATION STEPS

(Top of Housing hidden for clarity)

Step 2: Determine mounting position, adjust width of Hangers (A) until flush with surface. 2A- Anchor clips into wood joists

(Top of Housing hidden for clarity)