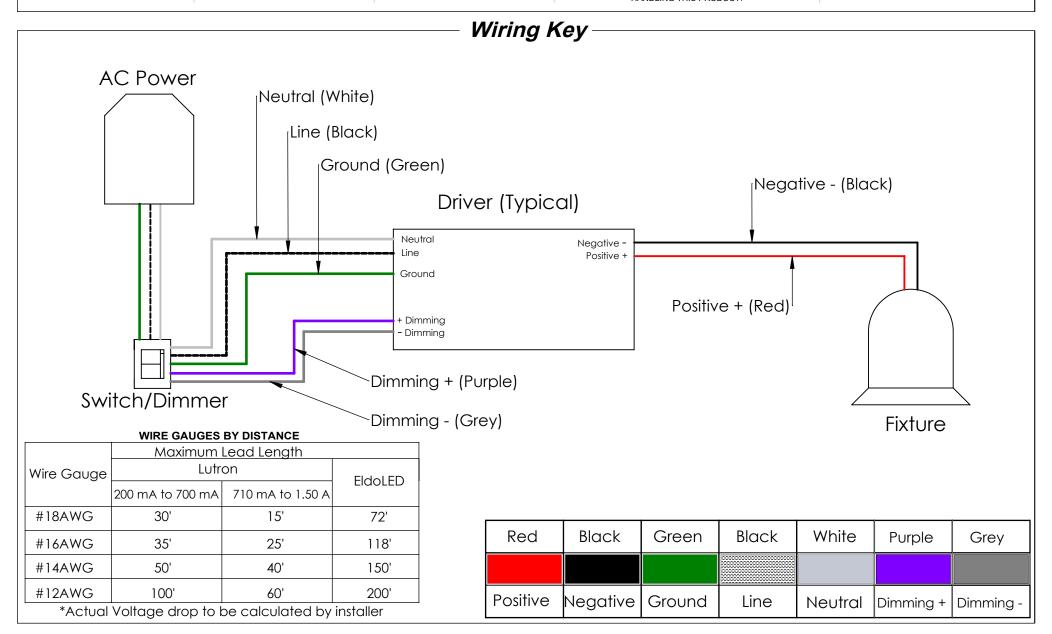

# Wiring Instructions

INSTALL PRODUCT IN ACCORDANCE WITH LOCAL AND NATIONAL ELECTRICAL CODES; BY A QUALIFIED ELECTRICIAN.

FAILURE TO COMPLY WITH THE INSTALLATION INSTRUCTIONS MAY RESULT IN DEATH OR SERIOUS INJURY

Web: www.inter-lux.com

NOTE: SHOWN DRIVERS ARE INTER-LUX PROVIDED. FOR NON INTER-LUX PROVIDED DRIVERS PLEASE REFER TO

Phone: (410)381-1497

SHEET 3 OF 3