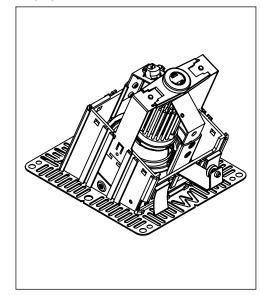

ELECTRICAL CODES; BY A QUALIFIED ELECTRICIAN.



FAILURE TO COMPLY WITH THE INSTALLATION INSTRUCTIONS MAY RESULT IN DEATH OR SERIOUS INJURY.

WARNING:

READ ALL SAFETY INSTRUCTIONS INCLUDED WITH LUMINAIRE BEFORE INSTALLING LUMINAIRE

#### CAUTION:

THIS IS AN ELECTRONIC DEVICE. CARE MUST BE TAKEN DURING STORAGE AND HANDLING. STORE IN A CLEAN, COOL AND DRY LOCATION. ELECTROSTATIC DISCHARGE (ESD) CAN HARM THIS PRODUCT. AVOID STATIC DISCHARGE WHILE HANDLING THIS PRODUCT.

#### CAUTION:

INTER-LUX IS NOT RESPONSIBLE FOR THE STRUCTURAL INTEGRITY OF THE BUILDING TO SUPPORT THE LUMINAIRE. ADDITIONAL BACKING MAY BE REQUIRED.

### ISOMETRIC VIEWS



#### **PACKAGE INCLUDES:**



#### ITEMS NEEDED (SUPPLIED BY OTHERS):



#### MOUNTING DIMENSIONS



#### **MOUNTING POSITIONS**



#### **PRODUCT**



### SURFACE MOUNT INSTALLATION STEPS



(Top of Housing hidden for clarity)

Step 2: Determine mounting position, adjust width of Hangers (A) until flush with surface. 2A- Anchor clips into wood joists



(Top of Housing hidden for clarity)







Step 5: Cut ceiling hole that matches the position and dimensions of the Construction Plate (B) hole.



Step 6: Install product (refer to Product



DIMENSIONS ARE IN INCHES TOLERANCES: FRACTIONAL ANGULAR: MACH ± 0.5 BEND ± 1.0 ONE PLACE DECIMAL  $\pm\,\,$  0.05 TWO PLACE DECIMAL ± 0.01

THREE PLACE DECIMAL ± 0.005

3RD ANGLE PROJECTION



PROPRIETARY AND CONFIDENTIAL

THE INFORMATION CONTAINED IN THIS DRAWING IS THE SOLE PROPERTY OF Inter-lux. ANY REPRODUCTION
IN PART OR AS A WHOLE WITHOUT THE WRITTEN PERMISSION OF Inter-lux IS PROHIBITED.

S