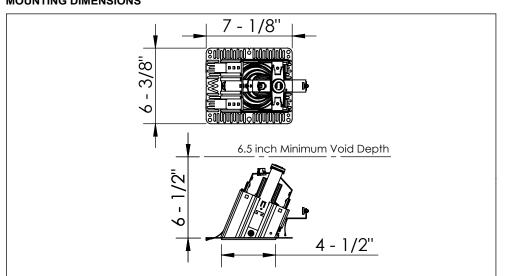

G-P100SAG-X



INSTALL PRODUCT IN ACCORDANCE WITH LOCAL AND NATIONAL ELECTRICAL CODES; BY A QUALIFIED ELECTRICIAN.



FAILURE TO COMPLY WITH THE INSTALLATION INSTRUCTIONS MAY RESULT IN DEATH OR SERIOUS INJURY.



WARNING:

READ ALL SAFETY INSTRUCTIONS INCLUDED WITH LUMINAIRE BEFORE INSTALLING LUMINAIRE

#### CAUTION:

THIS IS AN ELECTRONIC DEVICE. CARE MUST BE TAKEN DURING STORAGE AND HANDLING. STORE IN A CLEAN, COOL AND DRY LOCATION. ELECTROSTATIC DISCHARGE (ESD) CAN HARM THIS PRODUCT. AVOID STATIC DISCHARGE WHILE HANDLING THIS PRODUCT.

#### CAUTION:

INTER-LUX IS NOT RESPONSIBLE FOR THE STRUCTURAL INTEGRITY OF THE BUILDING TO SUPPORT THE LUMINAIRE. ADDITIONAL BACKING MAY BE REQUIRED.





#### **PACKAGE INCLUDES:**



#### ITEMS NEEDED (SUPPLIED BY OTHERS):



#### MOUNTING DIMENSIONS



### **MOUNTING OPTIONS**



#### **DIFFUSER POSITIONS**



### **TURN OFF MAIN POWER BEFORE PROCEEDING!**

Step 1: Complete up to and including step 5 of the Chicago Plenum Surface Mount Installation Steps. (Refer to Ceiling Thickness Key before installing)



the housing is secure in the ceiling.

### **MOUNTING INSTALLATION STEPS**

Step 2: Locate the DC Power wires. Then pull them through the hole in the Plenum Box and ceiling.



Dimming Leads through Housing (A).

Step 3: Pull DC Power and



down the Housing (A) into the ceiling using holes in the lattice.

Step 4a: Position the Housing (A) into

hole and push it all the way in. Screw



(CP/IC Housing hidden for clarity)

Step 4b: Before placement into the ceiling, push Mounting Clips (B) into their slots up to the first tab. Then