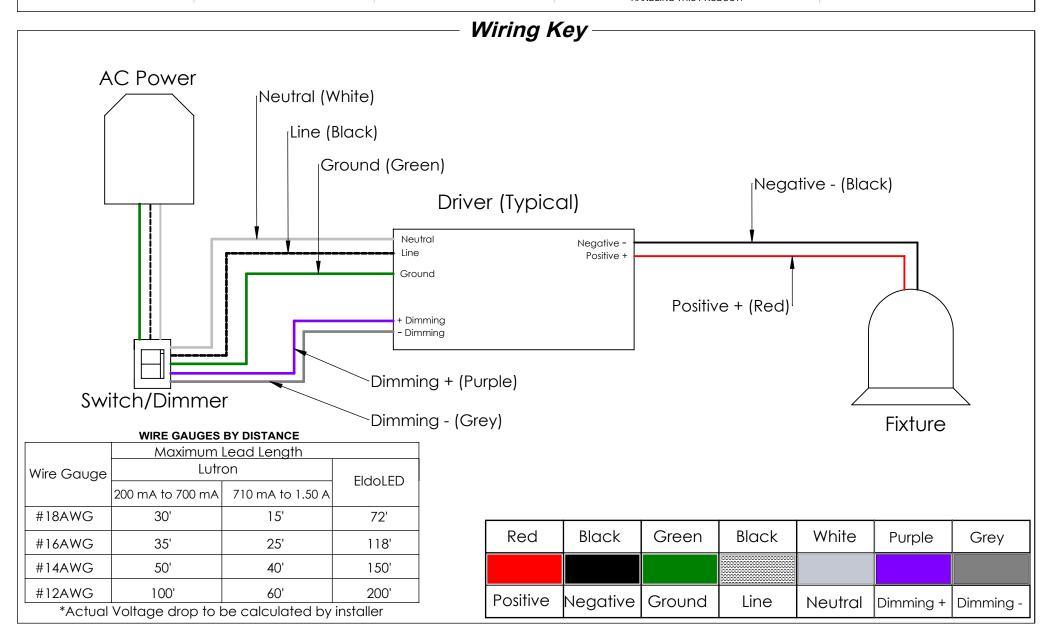

# **MOUNTING INSTALLATION STEPS**

Step 2: Locate the DC Power wires. Then pull them through the hole in the Plenum Box and ceiling.

Step 5: Attach the safety cable to the Light Engine (C)(1). Then make the connection between the DC Power wires and Light Engine (C) using the supplied connectors (2).

(CP/IC Housing hidden for clarity)

Step 3: Pull DC Power wires through Housing (B). Push the Mounting Clips (B) into shown slots until you hear the first tab engage.

(Ceiling hidden for clarity)

Step 6: Push the Light Engine (C) up into the Housing (A) until it locks into the spring latch. Tilt light into desired

(CP/IC Housing hidden for clarity)

| (CP/IC Housing filade |      |        |        |      |  |
|-----------------------|------|--------|--------|------|--|
| Ceiling Thickness Key |      |        |        |      |  |
| Material              | Wood | Gypsum | Metal  | Tile |  |
| Minimum               | 1/4" | 1/2"   | 1/16"  | 1/2" |  |
| Maximum               | 1"   | 1"     | 11/16" | 1"   |  |