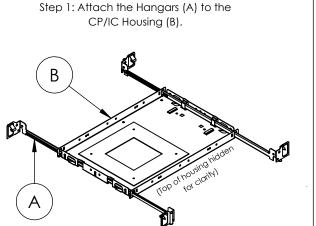

# SURFACE MOUNT INSTALLATION STEPS

(Top of Housing hidden for clarity)

Step 2: Determine mounting position, adjust width of Hangers (A) until flush with surface. 2A- Anchor clips into wood joists

(Top of Housing hidden for clarity)