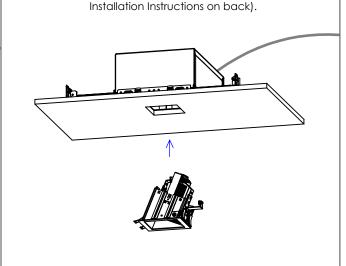

# SURFACE MOUNT INSTALLATION STEPS

(Top of Housing hidden for clarity)

Step 2: Determine mounting position, adjust width of Hangers (A) until flush with surface. 2A- Anchor clips into wood joists

(Top of Housing hidden for clarity)

Step 4: Install the ceiling. Make sure that the Housing (B) is flat on top of the ceiling.

Step 5: Cut ceiling hole that matches the position and dimensions of the Construction Plate (B) hole.

Step 6: Install product (refer to Product