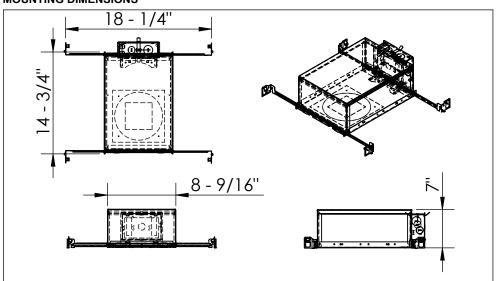

INSTALL PRODUCT IN ACCORDANCE WITH LOCAL AND NATIONAL ELECTRICAL CODES; BY A QUALIFIED ELECTRICIAN.



FAILURE TO COMPLY WITH THE INSTALLATION INSTRUCTIONS MAY RESULT IN DEATH OR SERIOUS INJURY.

WARNING:

READ ALL SAFETY INSTRUCTIONS INCLUDED WITH LUMINAIRE BEFORE INSTALLING LUMINAIRE

#### CAUTION:

THIS IS AN ELECTRONIC DEVICE. CARE MUST BE TAKEN DURING STORAGE AND HANDLING. STORE IN A CLEAN, COOL AND DRY LOCATION. ELECTROSTATIC DISCHARGE (ESD) CAN HARM THIS PRODUCT. AVOID STATIC DISCHARGE WHILE HANDLING THIS PRODUCT.

#### CAUTION:

INTER-LUX IS NOT RESPONSIBLE FOR THE STRUCTURAL INTEGRITY OF THE BUILDING TO SUPPORT THE LUMINAIRE. ADDITIONAL BACKING MAY BE REQUIRED.

## ISOMETRIC VIEWS



#### **PACKAGE INCLUDES:**



#### ITEMS NEEDED (SUPPLIED BY OTHERS):



## MOUNTING DIMENSIONS



## **MOUNTING POSITIONS**

Hangers can attach to 2 sides of the construction plate as shown below. (Top of Housing hidden for clarity)

## **PRODUCT**



# SURFACE MOUNT INSTALLATION STEPS



(Top of Housing hidden for clarity)

Step 2: Determine mounting position, adjust width of Hangers (A) until flush with surface. 2A- Anchor clips into wood joists



(Top of Housing hidden for clarity)





Step 4: Install the ceiling. Make sure that the Housing (B) is flat on top of the ceiling.



Step 5: Cut ceiling hole that matches the position and dimensions of the Construction Plate (B) hole.



Step 6: Install product (refer to Product



DIMENSIONS ARE IN INCHES TOLERANCES: FRACTIONAL ANGULAR: MACH ± 0.5 BEND ± 1.0 ONE PLACE DECIMAL  $\pm\,\,$  0.05 TWO PLACE DECIMAL ± 0.01

THREE PLACE DECI