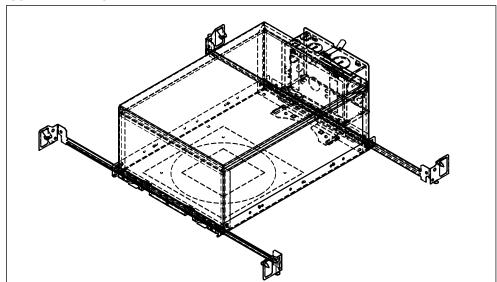

ling Housing INSTALLATION INSTRUCTIONS

FINISH: GALVANIZED STEEL

PART. NO. CP/IC-WG-B100SAG22-X



INSTALL PRODUCT IN ACCORDANCE WITH LOCAL AND NATIONAL ELECTRICAL CODES; BY A QUALIFIED ELECTRICIAN.



FAILURE TO COMPLY WITH THE INSTALLATION INSTRUCTIONS MAY RESULT IN DEATH OR SERIOUS INJURY.

WARNING:

READ ALL SAFETY INSTRUCTIONS INCLUDED WITH LUMINAIRE BEFORE INSTALLING LUMINAIRE

#### CAUTION:

THIS IS AN ELECTRONIC DEVICE. CARE MUST BE TAKEN DURING STORAGE AND HANDLING. STORE IN A CLEAN, COOL AND DRY LOCATION. ELECTROSTATIC DISCHARGE (ESD) CAN HARM THIS PRODUCT. AVOID STATIC DISCHARGE WHILE HANDLING THIS PRODUCT.

#### CAUTION:

INTER-LUX IS NOT RESPONSIBLE FOR THE STRUCTURAL INTEGRITY OF THE BUILDING TO SUPPORT THE LUMINAIRE. ADDITIONAL BACKING MAY BE REQUIRED.

## ISOMETRIC VIEWS



#### **PACKAGE INCLUDES:**



#### ITEMS NEEDED (SUPPLIED BY OTHERS):



## MOUNTING DIMENSIONS



## **MOUNTING POSITIONS**

Hangers can attach to 2 sides of the construction plate as shown below. (Top of Housing hidden for clarity)

## **PRODUCT**



# SURFACE MOUNT INSTALLATION STEPS



(Top of Housing hidden for clarity)

Step 2: Determine mounting position, adjust width of Hangers (A) until flush with surface. 2A- Anchor clips into wood joists



(Top of Housing hidden for clarity)





Step 4: Install the ceiling. Make sure that the Housing (B) is flat on top of the ceiling.



Step 5: Cut ceiling hole that matches the position and dimensions of the Construction Plate (B) hole.



Step 6: Install product (refer to Product



DIMENSIONS ARE IN INCHES TOLERANCES: FRACTIONAL ANGULAR: