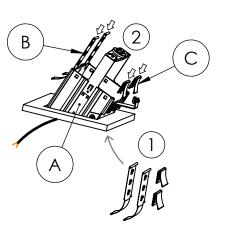

# SURFACE MOUNT INSTALLATION STEPS

(Top of Housing hidden for clarity)

Step 2: Determine mounting position, adjust width of Hangers (A) until flush with surface. 2A- Anchor clips into wood joists

(Top of Housing hidden for clarity)

Step 4: Install the ceiling. Make sure that the Housing (B) is flat on top of the ceiling.

Step 5: Cut ceiling hole that matches the position and dimensions of the Construction Plate (B) hole.

Step 6: Install product (refer to Product