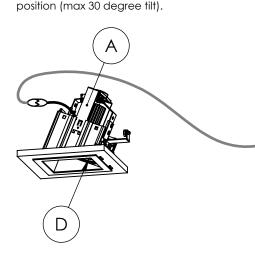

(CP/IC Housing hidden for clarity)

Step 3: Pull DC Power wires through Housing (B). Push the Mounting Clips (B) into shown slots until you hear the first tab engage.

(Ceiling hidden for clarity)

Step 6: Push the Light Engine (C) up into the Housing (A) until it locks into the spring latch. Tilt light into desired