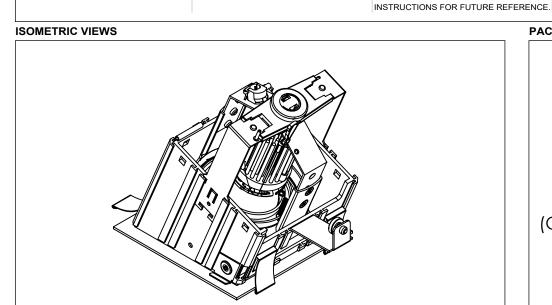

Inter-lux IS PROHIBITED.



# **Whitegoods Bezel 100 Square Angled Gimbal 22**

INSTALLATION INSTRUCTIONS

FINISH: WHITE

PART. NO. CP/IC-WG-B100SAG22-X

ITEMS NEEDED (SUPPLIED BY OTHERS):

WARNING:

INSTALL PRODUCT IN ACCORDANCE WITH LOCAL AND NATIONAL ELECTRICAL CODES; BY A QUALIFIED ELECTRICIAN.



#### WARNING: READ ALL SAFETY INSTRUCTIONS INCLUDED WITH LUMINAIRE BEFORE

INSTALLING LUMINAIRE. KEEP THESE

THIS IS AN ELECTRONIC DEVICE. CARE MUST BE TAKEN DURING STORAGE AND HANDLING. STORE IN A CLEAN, COOL AND DRY LOCATION. ELECTROSTATIC DISCHARGE (ESD) CAN HARM THIS PRODUCT. AVOID STATIC DISCHARGE WHILE HANDLING THIS PRODUCT.

CAUTION:

#### CAUTION:

INTER-LUX IS NOT RESPONSIBLE FOR THE STRUCTURAL INTEGRITY OF THE BUILDING TO SUPPORT THE LUMINAIRE. ADDITIONAL BACKING MAY BE REQUIRED.



# **PACKAGE INCLUDES:**





Light Engine (D)

# Philips Head #2 Screwdriver Wire Connectors Wire Strippers Ceiling Saw

#### MOUNTING DIMENSIONS



### **MOUNTING OPTIONS**



**DIFFUSER POSITIONS** 



# TURN OFF MAIN POWER BEFORE PROCEEDING!

Step 1: Complete up to and including step 5 of the Chicago Plenum Surface Mount Installation Steps. (Refer to Ceiling Thickness Key before installing)



Step 4: Position Housing (A) into hole and push it all the way in. Once Housing (A) is in position push the Mounting Clips (B) own until the Housing (A) is secure in the ceiling



# **MOUNTING INSTALLATION STEPS**

Step 2: Locate the DC Power wires. Then pull them through the hole in the Plenum Box and ceiling.



Step 5: Attach the safety cable to the Light Engine (C)(1). Then make the connect