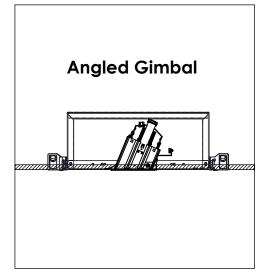

BY OTHERS):

WARNING:

INSTALL PRODUCT IN ACCORDANCE WITH LOCAL AND NATIONAL ELECTRICAL CODES; BY A QUALIFIED ELECTRICIAN.



#### WARNING: READ ALL SAFETY INSTRUCTIONS INCLUDED WITH LUMINAIRE BEFORE

INSTALLING LUMINAIRE. KEEP THESE

THIS IS AN ELECTRONIC DEVICE. CARE MUST BE TAKEN DURING STORAGE AND HANDLING. STORE IN A CLEAN, COOL AND DRY LOCATION. ELECTROSTATIC DISCHARGE (ESD) CAN HARM THIS PRODUCT. AVOID STATIC DISCHARGE WHILE HANDLING THIS PRODUCT.

CAUTION:

#### CAUTION:

INTER-LUX IS NOT RESPONSIBLE FOR THE STRUCTURAL INTEGRITY OF THE BUILDING TO SUPPORT THE LUMINAIRE. ADDITIONAL BACKING MAY BE REQUIRED.



# **PACKAGE INCLUDES:**





Light Engine (D)

# Philips Head #2 Screwdriver Wire Connectors Wire Strippers Ceiling Saw

#### MOUNTING DIMENSIONS



### **MOUNTING OPTIONS**



**DIFFUSER POSITIONS** 



# TURN OFF MAIN POWER BEFORE PROCEEDING!

Step 1: Complete up to and including step 5 of the Chicago Plenum Surface Mount Installation Steps. (Refer to Ceiling Thickness Key before installing)



Step 4: Position Housing (A) into hole and push it all the way in. Once Housing (A) is in position push the Mounting Clips (B) own until the Housing (A) is secure in the ceiling



# **MOUNTING INSTALLATION STEPS**

Step 2: Locate the DC Power wires. Then pull them through the hole in the Plenum Box and ceiling.



Step 5: Attach the safety cable to the Light Engine (C)(1). Then make the connection between the DC Power wires and Light Engine (C) using the supplied connectors (2).



(CP/IC Housing hidden for clarity)

Step 3: Pull DC Power wires through Housing (B). Pu