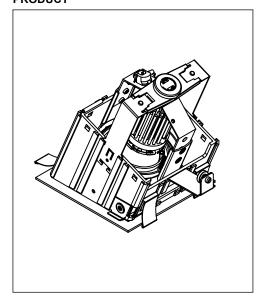

NS MAY RESULT IN DEATH OR SERIOUS INJURY.

WARNING:

READ ALL SAFETY INSTRUCTIONS INCLUDED WITH LUMINAIRE BEFORE INSTALLING LUMINAIRE

#### CAUTION:

THIS IS AN ELECTRONIC DEVICE. CARE MUST BE TAKEN DURING STORAGE AND HANDLING. STORE IN A CLEAN, COOL AND DRY LOCATION. ELECTROSTATIC DISCHARGE (ESD) CAN HARM THIS PRODUCT. AVOID STATIC DISCHARGE WHILE HANDLING THIS PRODUCT.

#### CAUTION:

INTER-LUX IS NOT RESPONSIBLE FOR THE STRUCTURAL INTEGRITY OF THE BUILDING TO SUPPORT THE LUMINAIRE. ADDITIONAL BACKING MAY BE REQUIRED.

## ISOMETRIC VIEWS



#### **PACKAGE INCLUDES:**



#### ITEMS NEEDED (SUPPLIED BY OTHERS):



## MOUNTING DIMENSIONS



## **MOUNTING POSITIONS**

Hangers can attach to 2 sides of the construction plate as shown below. (Top of Housing hidden for clarity)

## **PRODUCT**



# SURFACE MOUNT INSTALLATION STEPS



(Top of Housing hidden for clarity)

Step 2: Determine mounting position, adjust width of Hangers (A) until flush with surface. 2A- Anchor clips into wood joists



(Top of Housing hidden for clarity)





Step 4: Install the ceiling. Make sure that the Housing (B) is flat on top of the ceiling.



Step 5: Cut ceiling hole that matches the position and dimensions of the Construction Plate (B) hole.



Step 6: Install product (refer to Product



DIMENSIONS ARE IN INCHES TOLERANCES: FRACTIONAL ANGULAR: MACH ± 0.5 BEND ± 1.0 ONE PLACE DECIMAL  $\pm\,\,$  0.05 TWO PLACE DECIMAL ± 0.01

THREE PLACE DECIMAL ± 0.005

inter•lux

3RD ANGLE PROJECTION



Phone: (410)381-1497

Web: www.inter-lux.com

PROPRIETARY AND CONFIDENTIAL

THE INFORMATION CONTAINED IN T