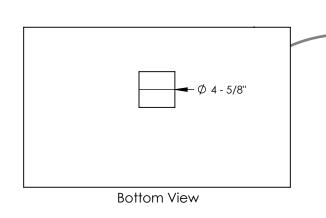

RITY OF THE BUILDING TO SUPPORT THE LUMINAIRE. ADDITIONAL BACKING MAY BE REQUIRED.

## ISOMETRIC VIEWS



#### **PACKAGE INCLUDES:**



#### ITEMS NEEDED (SUPPLIED BY OTHERS):



## MOUNTING DIMENSIONS



## **MOUNTING POSITIONS**

Hangers can attach to 2 sides of the construction plate as shown below. (Top of Housing hidden for clarity)

## **PRODUCT**



# SURFACE MOUNT INSTALLATION STEPS



(Top of Housing hidden for clarity)

Step 2: Determine mounting position, adjust width of Hangers (A) until flush with surface. 2A- Anchor clips into wood joists



(Top of Housing hidden for clarity)





Step 4: Install the ceiling. Make sure that the Housing (B) is flat on top of the ceiling.



Step 5: Cut ceiling hole that matches the position and dimensions of the Construction Plate (B) hole.



Step 6: Install product (refer to Product



DIMENSIONS ARE IN INCHES TOLERANCES: FRACTIONAL ANGULAR: MACH ± 0.5 BEND ± 1.0 ONE PLACE DECIMAL  $\pm\,\,$  0.05 TWO PLACE DECIMAL ± 0.01

THREE PLACE DECIMAL ± 0.005

inter•lux

3RD ANGLE PROJECTION



Phone: (410)381-1497

Web: www.inter-lux.com

PROPRIETARY AND CONFIDENTIAL

THE INFORMATION CONTAINED IN THIS DRAWING IS THE SOLE PROPERTY OF Inter-lux. ANY REPRODUCTION
IN PART OR AS A WHOLE WITHOUT THE WRITTEN PERMISSION OF Inter-lux IS PROHIBITED.



# **Whitegoods Bezel 100 Square Angled Gimbal 22**

INSTALLATION INSTRUCTIONS

FINISH: WHITE

PART. NO. CP/IC-WG-B100SAG22-X

ITEMS NEEDED (SUPPLIED BY OTHERS):

WARNING:

INSTALL PRODUCT IN ACCORDANCE WITH LOCAL AND NATIONAL ELECTRICAL CODES; BY A QUALIFIED ELECTRICIAN.



#### WARNING: READ A