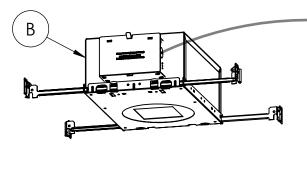

Step 4: Install the ceiling. Make sure that the Housing (B) is flat on top of the ceiling.

Step 5: Cut ceiling hole that matches the position and dimensions of the Construction Plate (B) hole.

Step 6: Install product (refer to Product