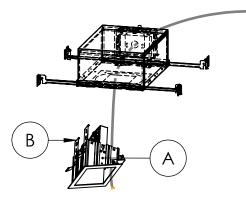

# TURN OFF MAIN POWER BEFORE PROCEEDING!

Step 1: Complete up to and including step 5 of the Chicago Plenum Surface Mount Installation Steps. (Refer to Ceiling Thickness Key before installing)

Step 4: Position Housing (A) into hole and push it all the way in. Once Housing (A) is in position push the Mounting Clips (B) own until the Housing (A) is secure in the ceiling