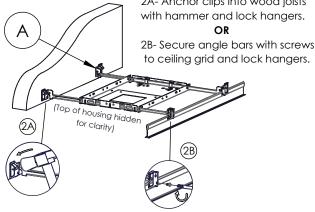

# SURFACE MOUNT INSTALLATION STEPS

(Top of Housing hidden for clarity)

Step 2: Determine mounting position, adjust width of Hangers (A) until flush with surface. 2A- Anchor clips into wood joists

(Top of Housing hidden for clarity)