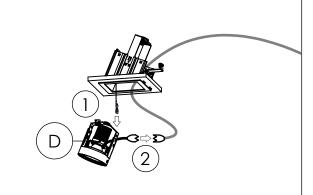

# **MOUNTING INSTALLATION STEPS**

Step 2: Locate the DC Power wires. Then pull them through the hole in the Plenum Box and ceiling.

Step 5: Attach the safety cable to the Light Engine (C)(1). Then make the connection between the DC Power wires and Light Engine (C) using the supplied connectors (2).