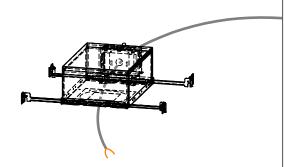

ITY OF THE BUILDING TO SUPPORT THE LUMINAIRE. ADDITIONAL BACKING MAY BE REQUIRED.



# **PACKAGE INCLUDES:**





Light Engine (D)

# Philips Head #2 Screwdriver Wire Connectors Wire Strippers Ceiling Saw

#### MOUNTING DIMENSIONS



### **MOUNTING OPTIONS**



**DIFFUSER POSITIONS** 



# TURN OFF MAIN POWER BEFORE PROCEEDING!

Step 1: Complete up to and including step 5 of the Chicago Plenum Surface Mount Installation Steps. (Refer to Ceiling Thickness Key before installing)



Step 4: Position Housing (A) into hole and push it all the way in. Once Housing (A) is in position push the Mounting Clips (B) own until the Housing (A) is secure in the ceiling



# **MOUNTING INSTALLATION STEPS**

Step 2: Locate the DC Power wires. Then pull them through the hole in the Plenum Box and ceiling.



Step 5: Attach the safety cable to the Light Engine (C)(1). Then make the connection between the DC Power wires and Light Engine (C) using the supplied connectors (2).



(CP/IC Housing hidden for clarity)

Step 3: Pull DC Power wires through Housing (B). Push the Mounting Clips (B) into shown slots until you hear the first tab engage.



(Ceiling hidden for clarity)

Step 6: Push the Light Engine (C) up into the Housing (A) until it locks into the spring latch. Tilt light into desired



(CP/IC Housing hidden for clarity)

| (CP/IC Housing filade |      |        |        |      |  |
|-----------------------|------|--------|--------|------|--|
| Ceiling Thickness Key |      |        |        |      |  |
| Material              | Wood | Gypsum | Metal  | Tile |  |
| Minimum