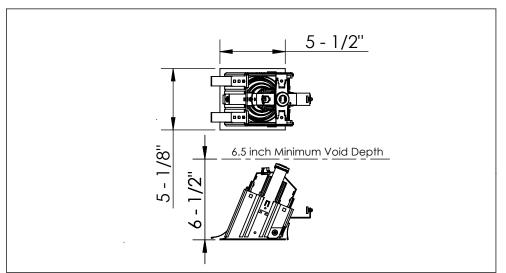

22-X

ITEMS NEEDED (SUPPLIED BY OTHERS):

WARNING:

INSTALL PRODUCT IN ACCORDANCE WITH LOCAL AND NATIONAL ELECTRICAL CODES; BY A QUALIFIED ELECTRICIAN.



#### WARNING: READ ALL SAFETY INSTRUCTIONS INCLUDED WITH LUMINAIRE BEFORE

INSTALLING LUMINAIRE. KEEP THESE

THIS IS AN ELECTRONIC DEVICE. CARE MUST BE TAKEN DURING STORAGE AND HANDLING. STORE IN A CLEAN, COOL AND DRY LOCATION. ELECTROSTATIC DISCHARGE (ESD) CAN HARM THIS PRODUCT. AVOID STATIC DISCHARGE WHILE HANDLING THIS PRODUCT.

CAUTION:

#### CAUTION:

INTER-LUX IS NOT RESPONSIBLE FOR THE STRUCTURAL INTEGRITY OF THE BUILDING TO SUPPORT THE LUMINAIRE. ADDITIONAL BACKING MAY BE REQUIRED.



# **PACKAGE INCLUDES:**





Light Engine (D)

# Philips Head #2 Screwdriver Wire Connectors Wire Strippers Ceiling Saw

#### MOUNTING DIMENSIONS



### **MOUNTING OPTIONS**



**DIFFUSER POSITIONS** 



# TURN OFF MAIN POWER BEFORE PROCEEDING!

Step 1: Complete up to and including step 5 of the Chicago Plenum Surface Mount Installation Steps. (Refer to Ceiling Thickness Key before installing)



Step 4: Position Housing (A) into hole and push it all the way in. Once Housing (A) is in position push the Mounting Clips (B) own until the Housing (A) is secure in the ceiling



# **MOUNTING INSTALLATION STEPS**

Step 2: Locate the DC Power wires. Then pull them through the hole in the Plenum Box and ceiling.



Step 5: Attach the safety cable to the Light Engine (C)(1). Then make the connection between the DC Power wires and Light Engine (C) using the supplied connectors (2).



(CP/IC Housing hidden for clarity)

Step 3: Pull DC Power w