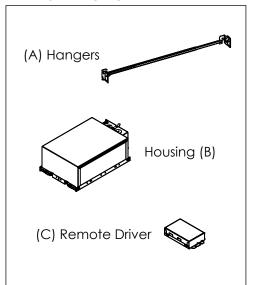

RUCTIONS

FINISH: GALVANIZED STEEL

PART. NO. CP/IC-WG-B100SAG22-X



INSTALL PRODUCT IN ACCORDANCE WITH LOCAL AND NATIONAL ELECTRICAL CODES; BY A QUALIFIED ELECTRICIAN.



FAILURE TO COMPLY WITH THE INSTALLATION INSTRUCTIONS MAY RESULT IN DEATH OR SERIOUS INJURY.

WARNING:

READ ALL SAFETY INSTRUCTIONS INCLUDED WITH LUMINAIRE BEFORE INSTALLING LUMINAIRE

#### CAUTION:

THIS IS AN ELECTRONIC DEVICE. CARE MUST BE TAKEN DURING STORAGE AND HANDLING. STORE IN A CLEAN, COOL AND DRY LOCATION. ELECTROSTATIC DISCHARGE (ESD) CAN HARM THIS PRODUCT. AVOID STATIC DISCHARGE WHILE HANDLING THIS PRODUCT.

#### CAUTION:

INTER-LUX IS NOT RESPONSIBLE FOR THE STRUCTURAL INTEGRITY OF THE BUILDING TO SUPPORT THE LUMINAIRE. ADDITIONAL BACKING MAY BE REQUIRED.

## ISOMETRIC VIEWS



#### **PACKAGE INCLUDES:**



#### ITEMS NEEDED (SUPPLIED BY OTHERS):



## MOUNTING DIMENSIONS



## **MOUNTING POSITIONS**

Hangers can attach to 2 sides of the construction plate as shown below. (Top of Housing hidden for clarity)

## **PRODUCT**



# SURFACE MOUNT INSTALLATION STEPS



(Top of Housing hidden for clarity)

Step 2: Determine mounting position, adjust width of Hangers (A) until flush with surface. 2A- Anchor clips into wood joists



(Top of Housing hidden for clarity)





Step 4: Install the ceiling. Make sure that the Housing (B) is flat on top of the ceiling.



Step 5: Cut ceiling hole that matches the position and dimensions of the Construction Plate (B) hole.



Step 6: Install product (refer to Product



DIMENSIONS ARE IN INCHES TOLERANCES: FRACTIONAL ANGULAR: MACH ± 0.5 BEND ± 1.0 ONE PLAC