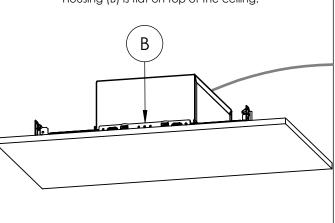

Step 4: Install the ceiling. Make sure that the Housing (B) is flat on top of the ceiling.

Step 5: Cut ceiling hole that matches the position and dimensions of the Construction Plate (B) hole.

Step 6: Install product (refer to Product