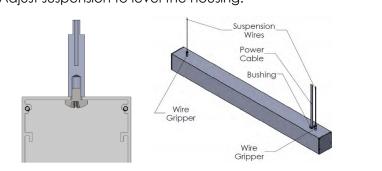

Step 3: Make wire connections in junction box and drop down feed power cable. Mount cross bar to junction box, Insert aircraft cable through coupler and attach to cross bar with threaded rod. Repeat this step for non-power suspension point. Install cable gripper from suspension kit to locations on top of housing using supplied hardware from suspension kit.

**Step 4:** Insert aircraft cable into power feed housing to suspend it at both locations. Adjust suspension to level the housing.

Step 5: (If single housing skip this step) Assemble bent joiners. Place one bent joiner assembly and one straight joiner on each side of housing as seen below. Tigthen set screws using allen key.