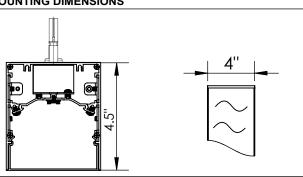

### MOUNTING DIMENSIONS

**Step 2:** Mount 4" junction box and suspension canopy in ceiling in accordance with drawing below. Suspension holes (1/4") and power feed hole (7/8") are pre-drilled into housing, canopy ceiling spacing are equal to suspension hole spacing on fixture(s).