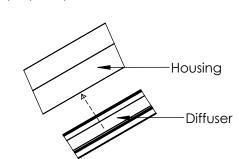

## Step 1: Turn off Power before Installing.

Remove diffuser from housing and lay off to the side. Starting with first housing, install endcap using screws provided in endcap kit. (If single fixture install endcaps on both sides of housing, if not already installed)

**Step 8:** Re-install diffuser and ensure it is flush along the length of the run. Energize and test for proper operation.

Phone: (410)381-1497 Web: www.inter-lux.com

SHEET 1 OF 3