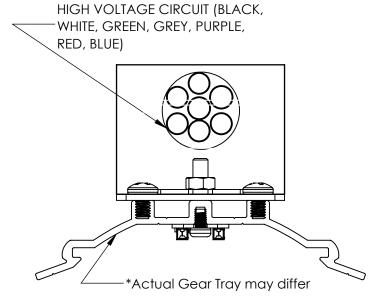

| Red      | Blue     | Green  | Black | White   | Purple    | Grey      |
|----------|----------|--------|-------|---------|-----------|-----------|
|          |          |        |       |         |           |           |
| Positive | Negative | Ground | Line  | Neutral | Dimming + | Dimming - |

# **Driver Wiring Diagrams**

NOTE: ALL DRIVERS ARE INTER-LUX PROVIDED. FOR NON INTER-LUX DRIVERS PLEASE REFER TO DRIVER MANUFACUTERS. THE USE OF NON INTER-LUX DRIVERS VOIDS PRODUCT WARRANTY

<sup>\*</sup>Actual Voltage drop to be calculated by installer