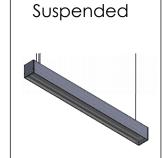

D

**INSTALLATION INSTRUCTIONS** 

WEIGHT:

FINISH: White (Standard)

WG-S100LDL



INSTALL PRODUCT IN ACCORDANCE WITH LOCAL AND NATIONAL ELECTRICAL CODES BY A QUALIFIED ELECTRICIAN OR ELECTRICAL CONTRACTOR.



FAILURE TO COMPLY WITH THE INSTALLATION INSTRUCTIONS MAY RESULT IN DEATH OR SERIOUS INJURY



READ ALL SAFETY INSTRUCTIONS INCLUDED WITH LUMINAIRE BEFORE INSTALLING LUMINAIRE

THIS IS AN ELECTRONIC DEVICE. CARE MUST BE TAKEN DURING STORAGE AND HANDLING. STORE IN A CLEAN, COOL AND DRY LOCATION. ELECTROSTATIC DISCHARGE (ESD) CAN HARM THIS PRODUCT. AVOID STATIC DISCHARGE WHILE HANDLING THIS PRODUCT.

INTER-LUX IS NOT RESPONSIBLE FOR THE STRUCTURAL INTEGRITY OF THE BUILDING TO SUPPORT THE LUMINAIRE. ADDITIONAL BACKING MAY BE REQUIRED





### MOUNTING DIMENSIONS



## MOUNTING OPTIONS



## PACKAGE MAY INCLUDE: (refer to package list to identify parts)



### ITEMS NEEDED (SUPPLIED BY OTHERS):

Phillips Head Screwdriver #2 Screwdriver

M3 Hex head Allen Key

Wire Connectors

Wire Strippers

Mounting Screws

Junction Box

## INSTALLATION INSTRUCTIONS

LOCATE AND REVIEW ANY is recommended to locate and lay out all components for each fixture "run". A fixture run typically consist of endcaps, joiners, canopy kits, lengths of housings with diffuser, and lengths of gear trays (satellite and master).

## Step 1: Turn off Power before Installing.

Remove diffuser from housing and lay off to the side. Starting with first housing, install endcap using screws provided in endcap kit. (If single fixture install endcaps on both sides of housing, if not already installed)





**Step