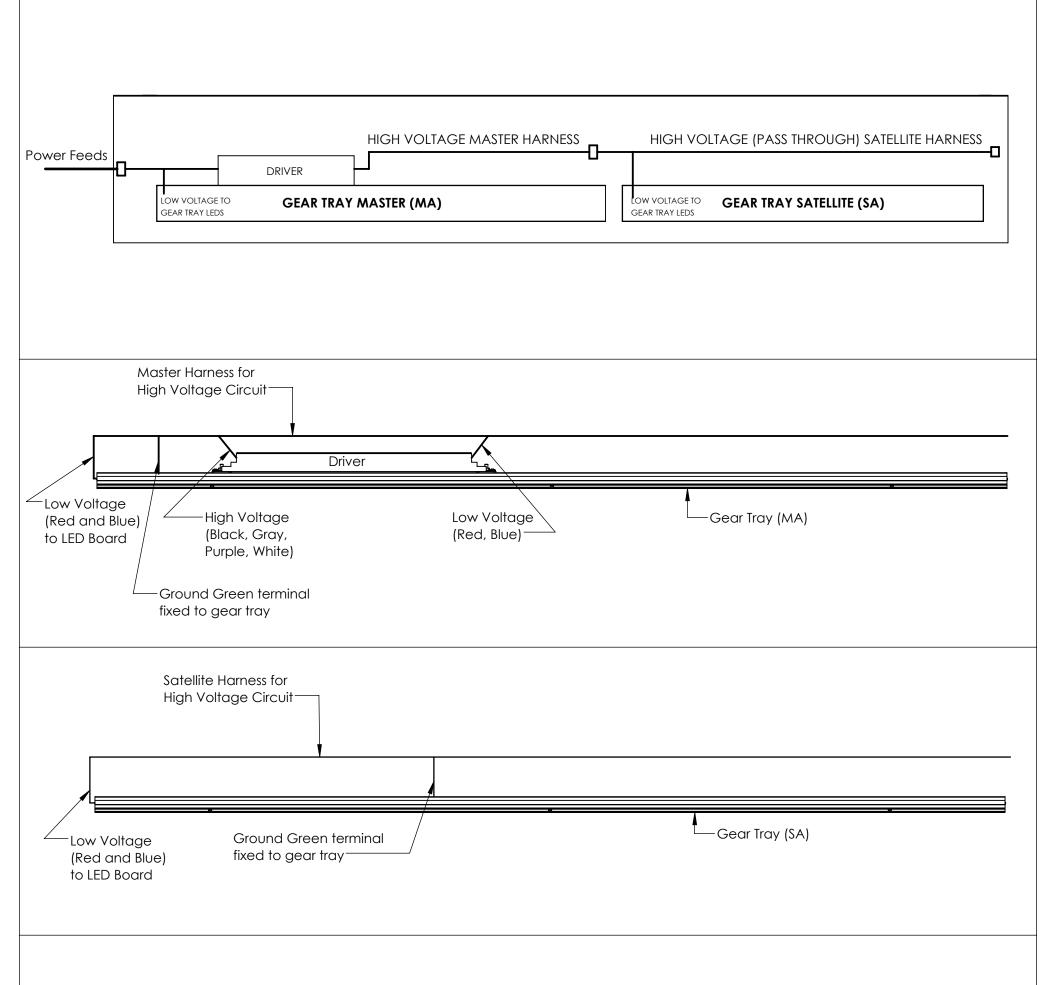

Step 7: Feed power cables into housing. Install Gear Trays making electric connections first, then insert gear tray into housing. Refer to pages 2&3 for wiring diagrams if needed. Refer to record drawings for gear tray placement. Secure gear tray to housing using screws in pre-drilled holes. If needed, slightly compress sides of housing to properly align gear tray holes with Gear Tray

# **Driver Wiring Diagrams**

NOTE: ALL DRIVERS ARE INTER-LUX PROVIDED. FOR NON INTER-LUX DRIVERS PLEASE REFER TO DRIVER MANUFACUTERS. THE USE OF NON INTER-LUX DRIVERS VOIDS PRODUCT WARRANTY

<sup>\*</sup>Actual Voltage drop to be calculated by installer