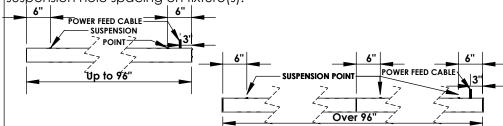

**Step 2:** Mount 4" junction box and suspension canopy in ceiling in accordance with drawing below. Suspension holes (1/4") and power feed hole (7/8") are pre-drilled into housing, canopy ceiling spacing are equal to suspension hole spacing on fixture(s).