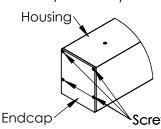

## Step 1: Turn off Power before Installing.

Remove diffuser from housing and lay off to the side. Starting with first housing, install endcap using screws provided in endcap kit. (If single fixture install endcaps on both sides of housing, if not already installed)

**Step 6:**(If single housing skp this step) Insert airfcraft cable into cable gripper on next housing. Then, slide joiners across housing seam so they are joining both housings. Tighten set screws on joiners, tighten the M4 Cap screw on bent joiners. Repeat steps 5-6 until all housing are installed and leveled. Install endcap on last housing as seen in step 1.