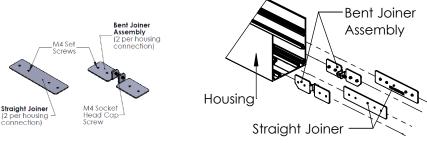

**Step 4:** Insert aircraft cable into power feed housing to suspend it at both locations. Adjust suspension to level the housing.

Step 5: (If single housing skip this step) Assemble bent joiners. Place one bent joiner assembly and one straight joiner on each side of housing as seen below. Tigthen set screws using allen key.

**Step 6:**(If single housing skp this step) Insert airfcraft cable into cable gripper on next housing. Then, slide joiners across housing seam so they are joining both housings. Tighten set screws on joiners, tighten the M4 Cap screw on bent joiners. Repeat steps 5-6 until all housing are installed and leveled. Install endcap on last housing as seen in step 1.