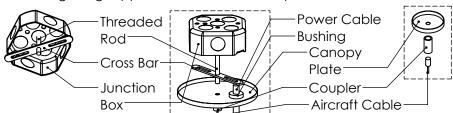

**Step 2:** Mount 4" junction box and suspension canopy in ceiling in accordance with drawing below. Suspension holes (1/4") and power feed hole (7/8") are pre-drilled into housing, canopy ceiling spacing are equal to suspension hole spacing on fixture(s).

Step 3: Make wire connections in junction box and drop down feed power cable. Mount cross bar to junction box, Insert aircraft cable through coupler and attach to cross bar with threaded rod. Repeat this step for non-power suspension point. Install cable gripper from suspension kit to locations on top of housing using supplied hardware from suspension kit.

**Step 4:** Insert aircraft cable into power feed housing to suspend it at both locations. Adjust suspension to level the housing.

Step 5: (If single housing skip this step) Assemble bent joiners. Place one bent joiner assembly and one straight joiner on each side of housing as seen below. Tigthen set screws using allen key.