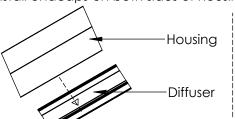

## Step 1: Turn off Power before Installing.

Remove diffuser from housing and lay off to the side. Starting with first housing, install endcap using screws provided in endcap kit. (If single fixture install endcaps on both sides of housing, if not already installed)