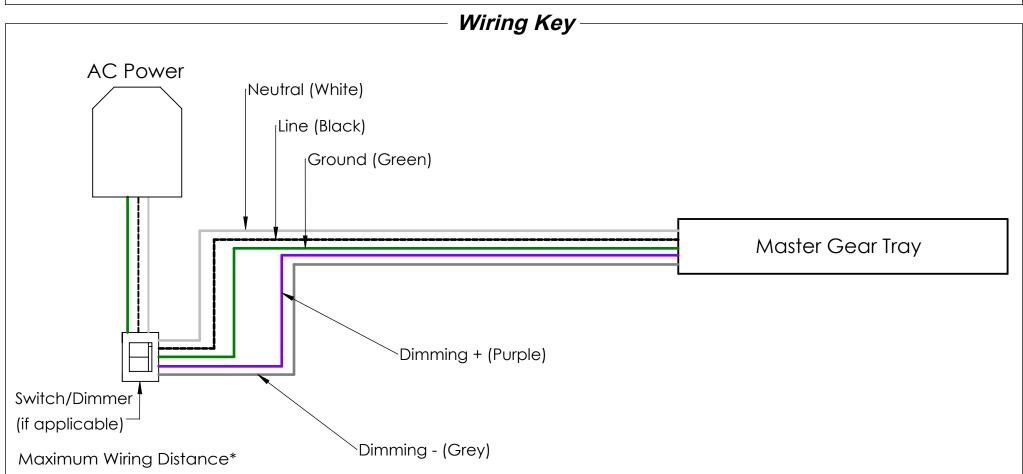

Step 7: Feed power cables into housing. Install Gear Trays making electric connections first, then insert gear tray into housing. Refer to pages 2&3 for wiring diagrams if needed. Refer to record drawings for gear tray placement. Secure gear tray to housing using screws in pre-drilled holes. If needed, slightly compress sides of housing to properly align gear tray holes with Gear Tray

| Red      | Blue     | Green  | Black | White   | Purple    | Grey      |
|----------|----------|--------|-------|---------|-----------|-----------|
|          |          |        |       |         |           |           |
| Positive | Negative | Ground | Line  | Neutral | Dimming + | Dimming - |

# **Driver Wiring Diagrams**

NOTE: ALL DRIVERS ARE INTER-LUX PROVIDED. FOR NON INTER-LUX DRIVERS PLEASE REFER TO DRIVER MANUFACUTERS. THE USE OF NON INTER-LUX DRIVERS VOIDS PRODUCT WARRANTY

<sup>\*</sup>Actual Voltage drop to be calculated by installer