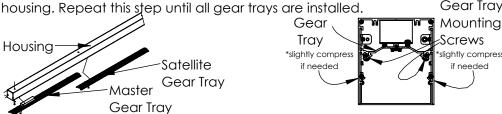

## INSTALLATION INSTRUCTIONS

LOCATE AND REVIEW ANY is recommended to locate and lay out all components for each fixture "run". A fixture run typically consist of endcaps, joiners, canopy kits, lengths of housings with diffuser, and lengths of gear trays (satellite and master).

Step 7: Feed power cables into housing. Install Gear Trays making electric connections first, then insert gear tray into housing. Refer to pages 2&3 for wiring diagrams if needed. Refer to record drawings for gear tray placement. Secure gear tray to housing using screws in pre-drilled holes. If needed, slightly compress sides of housing to properly align gear tray holes with Gear Tray