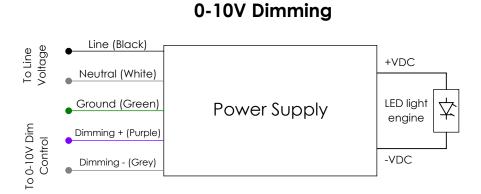

| Red      | Blue     | Green  | Black | White   | Purple    | Grey      |
|----------|----------|--------|-------|---------|-----------|-----------|
|          |          |        |       |         |           |           |
| Positive | Negative | Ground | Line  | Neutral | Dimming + | Dimming - |

# **Driver Wiring Diagrams**

NOTE: ALL DRIVERS ARE INTER-LUX PROVIDED. FOR NON INTER-LUX DRIVERS PLEASE REFER TO DRIVER MANUFACUTERS. THE USE OF NON INTER-LUX DRIVERS VOIDS PRODUCT WARRANTY

<sup>\*</sup>Actual Voltage drop to be calculated by installer