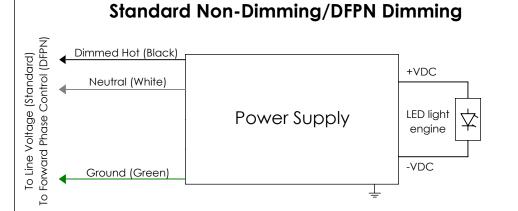

| Red      | Blue     | Green  | Black | White   | Purple    | Grey      |
|----------|----------|--------|-------|---------|-----------|-----------|
|          |          |        |       |         |           |           |
| Positive | Negative | Ground | Line  | Neutral | Dimming + | Dimming - |

# **Driver Wiring Diagrams**

NOTE: ALL DRIVERS ARE INTER-LUX PROVIDED. FOR NON INTER-LUX DRIVERS PLEASE REFER TO DRIVER MANUFACUTERS. THE USE OF NON INTER-LUX DRIVERS VOIDS PRODUCT WARRANTY

<sup>\*</sup>Actual Voltage drop to be calculated by installer