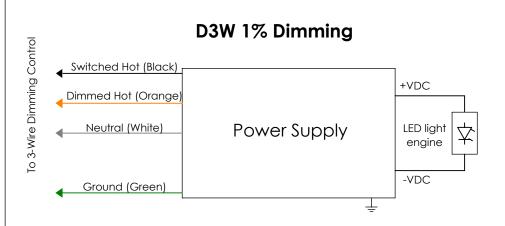

| Red      | Blue     | Green  | Black | White   | Purple    | Grey      |
|----------|----------|--------|-------|---------|-----------|-----------|
|          |          |        |       |         |           |           |
| Positive | Negative | Ground | Line  | Neutral | Dimming + | Dimming - |

# **Driver Wiring Diagrams**

NOTE: ALL DRIVERS ARE INTER-LUX PROVIDED. FOR NON INTER-LUX DRIVERS PLEASE REFER TO DRIVER MANUFACUTERS. THE USE OF NON INTER-LUX DRIVERS VOIDS PRODUCT WARRANTY

<sup>\*</sup>Actual Voltage drop to be calculated by installer