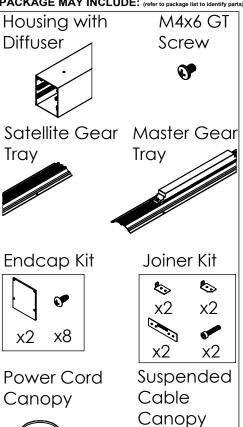

## PACKAGE MAY INCLUDE: (refer to package list to identify parts)

## INSTALLATION INSTRUCTIONS

LOCATE AND REVIEW ANY is recommended to locate and lay out all components for each fixture "run". A fixture run typically consist of endcaps, joiners, canopy kits, lengths of housings with diffuser, and lengths of gear trays (satellite and master).

## Step 1: Turn off Power before Installing.

Remove diffuser from housing and lay off to the side. Starting with first housing, install endcap using screws provided in endcap kit. (If single fixture install endcaps on both sides of housing, if not already installed)