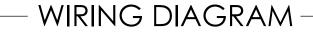

Step 7: Feed power cables into housing. Install Gear Trays making electric connections first, then insert gear tray into housing. Refer to pages 2&3 for wiring diagrams if needed. Refer to record drawings for gear tray placement. Secure gear tray to housing using screws in pre-drilled holes. If needed, slightly compress sides of housing to properly align gear tray holes with Gear Tray

# **Driver Wiring Diagrams**

NOTE: ALL DRIVERS ARE INTER-LUX PROVIDED. FOR NON INTER-LUX DRIVERS PLEASE REFER TO DRIVER MANUFACUTERS. THE USE OF NON INTER-LUX DRIVERS VOIDS PRODUCT WARRANTY

<sup>\*</sup>Actual Voltage drop to be calculated by installer