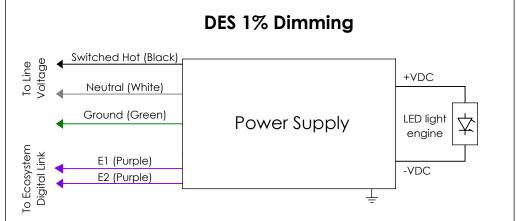

| Red      | Blue     | Green  | Black | White   | Purple    | Grey      |
|----------|----------|--------|-------|---------|-----------|-----------|
|          |          |        |       |         |           |           |
| Positive | Negative | Ground | Line  | Neutral | Dimming + | Dimming - |

# **Driver Wiring Diagrams**

NOTE: ALL DRIVERS ARE INTER-LUX PROVIDED. FOR NON INTER-LUX DRIVERS PLEASE REFER TO DRIVER MANUFACUTERS. THE USE OF NON INTER-LUX DRIVERS VOIDS PRODUCT WARRANTY

<sup>\*</sup>Actual Voltage drop to be calculated by installer